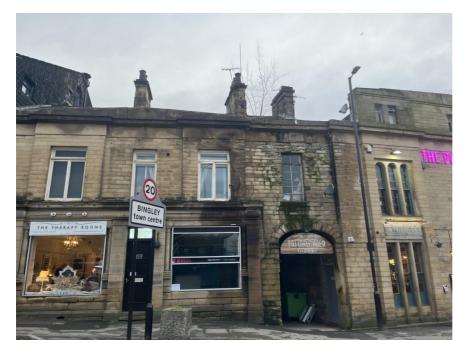

# TO LET 96 MAIN STREET BINGLEY, BD16 2JH

RETAIL UNIT WITH BASEMENT STORES 42.05 m2 (453 Sq.ft)