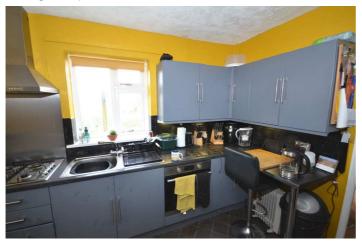

## **KITCHEN**

10' 6" x 8' 4" (3.2m x 2.54m)

Modern fitted kitchen with matching base and wall units. Inset single drainer stainless steel sink unit. Inset 4 ring gas hob with stainless steel splash back and extractor canopy over. Electric fan oven. Door to: