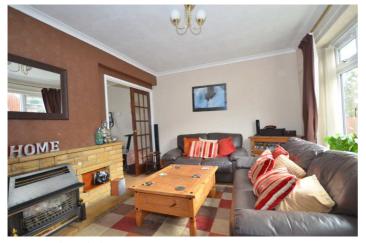

#### **LOUNGE**

## 14' 9" x 10' 2" (4.5m x 3.1m)

Sandstone fireplace with mantelpiece and raised hearth, inset coal effect gas fire. Wood laminate floor. Double central heating radiator. Double doors into:-

**DINING ROOM** 