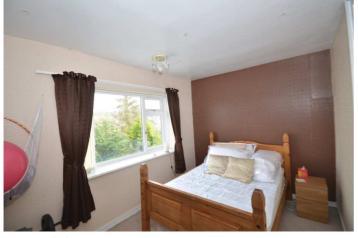

## **BEDROOM 1**

Window Fitted cupboard housing gas combi boiler

# 11' x 10' 2" (3.35m x 3.1m)

Central heating radiator. Fitted double wardrobe with cupboard over.

**BEDROOM 2** 

13' 10" x 8' 6" (4.22m x 2.59m)

Central heating radiator. Fitted wardrobe

**BEDROOM 3** 