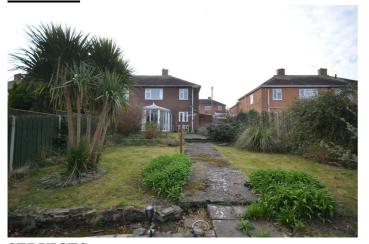

## **OUTSIDE**

Gate with steps and path leading down to front door, hedge enclosed shrub rockery. Door to covered walk through to rear lawn garden.

**SERVICES** 

Mains electric, water, drainage & gas. Full gas central heating.