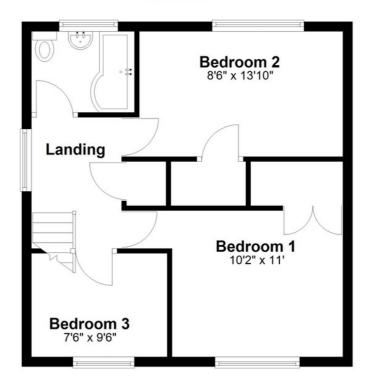

## **FIRST FLOOR**

## **LANDING**

## **BEDROOM 1**

Window Fitted cupboard housing gas combi boiler

# 11' x 10' 2" (3.35m x 3.1m)

Central heating radiator. Fitted double wardrobe with cupboard over.

**BEDROOM 2** 

13' 10" x 8' 6" (4.22m x 2.59m)

Central heating radiator. Fitted wardrobe

**BEDROOM 3** 

## 9' 6" x 7' 6" (2.9m x 2.29m)

Central heating radiator. Fitted single bed unit with storage cupboards under. Fitted wardrobe with dressing table and cupboard.

#### **BATHROOM**

## 7' x 5' 6" (2.13m x 1.68m)

Bath with instant electric shower over and splash door. Pedestal wash hand basin. Low flush WC: Heated towel rail.

## **First Floor**

Floor layout plan for illustration purposes only. Whilst every attempt has been made to ensure the accuracy, all measurements are approximate and no responsibility is taken for errors and omissions.