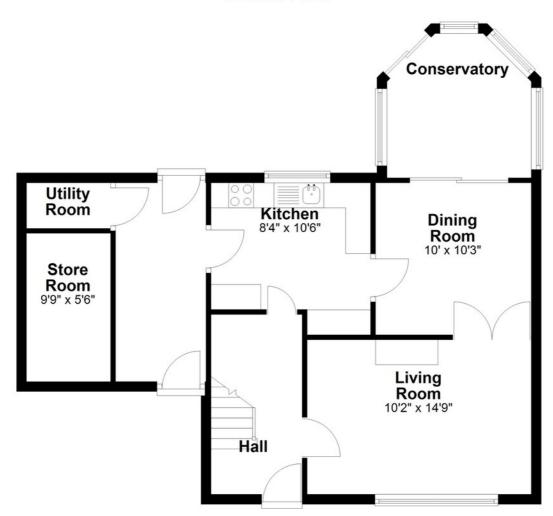

# **Ground Floor**

## **First Floor**

Floor layout plan for illustration purposes only. Whilst every attempt has been made to ensure the accuracy, all measurements are approximate and no responsibility is taken for errors and omissions.

## 14' 9" x 10' 2" (4.5m x 3.1m)

Sandstone fireplace with mantelpiece and raised hearth, inset coal effect gas fire. Wood laminate floor. Double central heating radiator. Double doors into:-

**DINING ROOM** 

## 10' 3" x 10' (3.12m x 3.05m)

Continuation of wood laminate floor. Central heating radiator. Curved cornice Sliding patio doors into:

## **KITCHEN**

10' 6" x 8' 4" (3.2m x 2.54m)

Modern fitted kitchen with matching base and wall units. Inset single drainer stainless steel sink unit. Inset 4 ring gas hob with stainless steel splash back and extractor canopy over. Electric fan oven. Door to:

**REAR COVERED AREA** 

**STORE ROOM** 

**UTILITY STORE** 

5' 6" x 9' 9" (1.68m x 2.97m)

5' 6" x 3 ' (1.68m x 0.91m)

Plumbing for washing machine