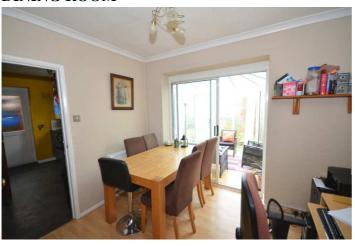

#### **LOUNGE**

## 14' 9" x 10' 2" (4.5m x 3.1m)

Sandstone fireplace with mantelpiece and raised hearth, inset coal effect gas fire. Wood laminate floor. Double central heating radiator. Double doors into:-

**DINING ROOM** 

## 10' 3" x 10' (3.12m x 3.05m)

Continuation of wood laminate floor. Central heating radiator. Curved cornice Sliding patio doors into: