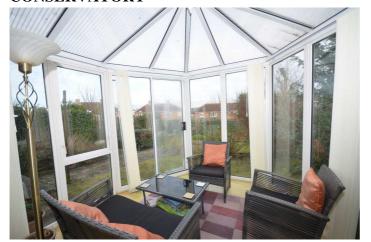

#### **CONSERVATORY**

## 9' 6" x 9' 6" (2.9m x 2.9m)

Wood laminate floor. Double central heating radiator.