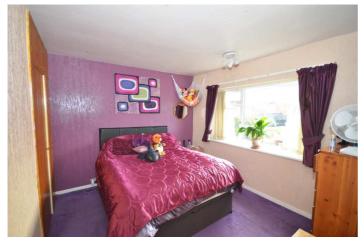

## **BEDROOM 1**

Window Fitted cupboard housing gas combi boiler

# 11' x 10' 2" (3.35m x 3.1m)

Central heating radiator. Fitted double wardrobe with cupboard over.

**BEDROOM 2** 

13' 10" x 8' 6" (4.22m x 2.59m)

Central heating radiator. Fitted wardrobe

**BEDROOM 3** 