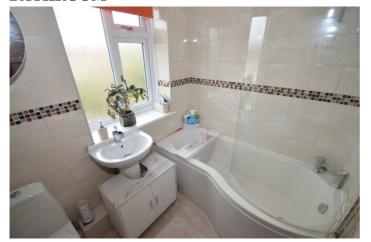

#### **BATHROOM**

## 7' x 5' 6" (2.13m x 1.68m)

Bath with instant electric shower over and splash door. Pedestal wash hand basin. Low flush WC: Heated towel rail.