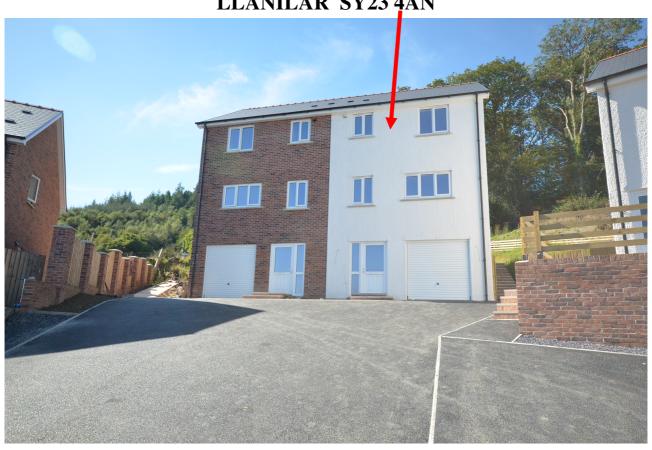

Brand new 3 bed semi-detached house spread over three floors with stunning far reaching front views. Situated on a developing site to a popular village 7 miles south of Aberystwyth.

Traditionally built with air source radiator heating. 10 year LABC guarantee.

22 DOLYMEILLION LLANILAR SY23 4AN

HELP TO BUY SCHEME £269,000

1 Chalybeate Street, Aberystwyth, Ceredigion. SY23 1HS (01970) 617179

Email: <u>property-sales@raw-rees.co.uk</u> Website: <u>www.raw-rees.co.uk</u>