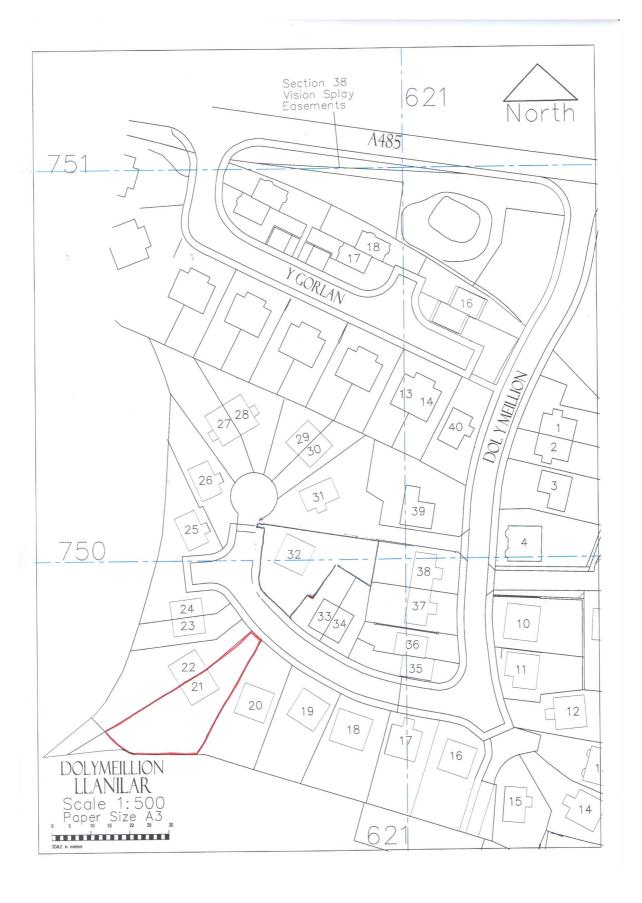

## FOR SALE BY PRIVATE TREATY

Brand new 3 bed semi-detached house spread over three floors with stunning far reaching front views. Situated on a developing site to a popular village 7 miles south of Aberystwyth.

## 21 DOLYMEILLION, LLANILAR. SY23 4AN

The agent has not tested any apparatus, equipment, fixtures, fittings or services and so cannot verify they are in working order or fit for their purpose, neither has the agent checked the legal documents to verify the freehold/leasehold status of the property. The buyers are advised to obtain verification from their solicitor or surveyor.