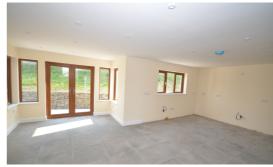

**LOUNGE** 

**19' 6" x 13' 0" (5.94m x 3.96m)** 3 sets of corner style windows.