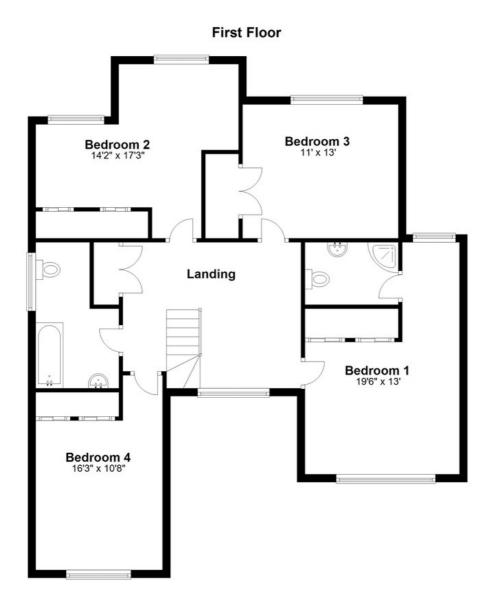

# **FIRST FLOOR**

Double central heating radiator. Access to loft. Ceiling light

# BEDROOM 1 (front)

# 19' 6" x 13' 0" (5.94m x 3.96m)

Tall front window. Two fitted wardrobes. Double central heating radiator.

**EN-SUITE** 

Corner shower cubicle. Low flush WC: Wash hand basin.

BEDROOM 2 (rear)

# 14' 2" x 17' 3" (4.32m x 5.26m)

Two windows to rear. Two fitted wardrobes. Double central heating radiator.

### BEDROOM 3 (rear)

11' 0" x 13' 0" (3.35m x 3.96m)

Window to rear. Double central heating radiator.

BEDROOM 4 (front)

16' 3" x 10' 8" (4.95m x 3.25m)

Two fitted wardrobes. Pen Dinas aspect. Double central heating radiator.

**FAMILY BATHROOM** 

White suite comprising bath with direct shower over. Low flush WC: Pedestal wash hand basin. Central heating radiator.

**OUTSIDE** 

Open plan fore lawn garden extending to both sides. Central dirve to turning & parking area. Access to integral garage. Apron path to both sides to rear paved stone patio and lawn area