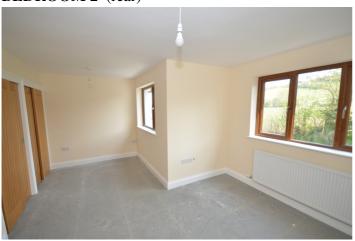

# 14' 2" x 17' 3" (4.32m x 5.26m)

Two windows to rear. Two fitted wardrobes. Double central heating radiator.

### BEDROOM 3 (rear)

11' 0" x 13' 0" (3.35m x 3.96m)

Window to rear. Double central heating radiator.

BEDROOM 4 (front)

16' 3" x 10' 8" (4.95m x 3.25m)

Two fitted wardrobes. Pen Dinas aspect. Double central heating radiator.