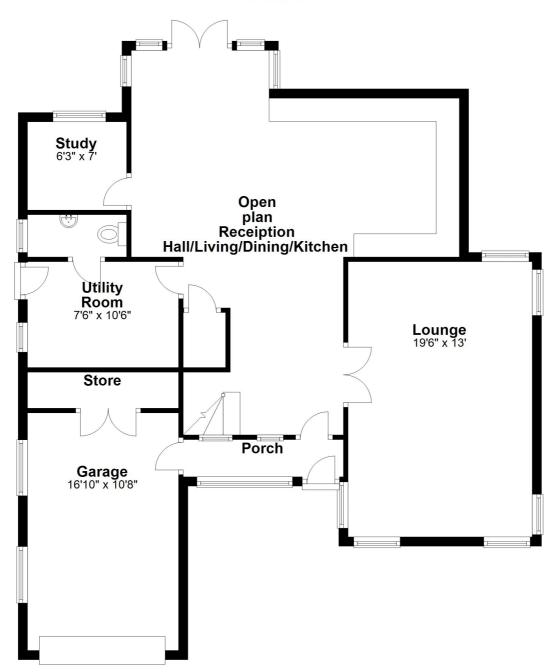

# ENTRANCE PORCH

Door into garage. Door into:-

**OPEN PLAN HALL/DINING ROOM/KITCHEN** 

28' x 23' (8.53m x 7.01m)

Light and spacious contemporary area with inset ceiling lights. French doors to rear garden. Tiled floor

**LOUNGE** 

**19' 6" x 13' 0" (5.94m x 3.96m)** 3 sets of corner style windows.

### **STUDY**

6' 3" x 7' 0" (1.91m x 2.13m)

Rear window.. Tiled floor

**UTILITY ROOM** 

7' 6" x 10' 6" (2.29m x 3.2m)

Door to rear side. Window Tiled floor

**TOILET** 

Low flush WC: Wash hand basin.

**GARAGE** 

16' 10" x 10' 8" (5.13m x 3.25m) Fitted deep cupboard to rear. Two windows to side.

**SERVICES** 

Mains electric, gas, water drainage. Full gas central heating comprising under floor heating to ground floor, radiators to first floor.

## **Ground Floor**

Floor layout plan for illustration purposes only. Whilst every attempt has been made to ensure the accuracy, all measurements are approximate and no responsibility is taken for errors and omissions.