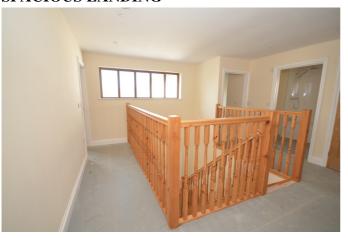

# **FIRST FLOOR**

Double central heating radiator. Access to loft. Ceiling light