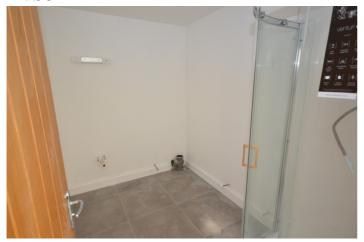

# 19' 6" x 13' 0" (5.94m x 3.96m)

Tall front window. Two fitted wardrobes. Double central heating radiator.

**EN-SUITE** 

Corner shower cubicle. Low flush WC: Wash hand basin.

BEDROOM 2 (rear)