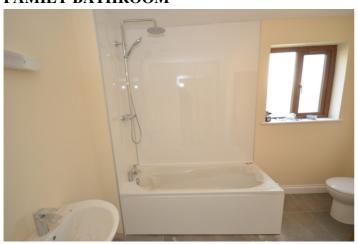

**FAMILY BATHROOM** 

White suite comprising bath with direct shower over. Low flush WC: Pedestal wash hand basin. Central heating radiator.

**OUTSIDE** 

Open plan fore lawn garden extending to both sides. Central dirve to turning & parking area. Access to integral garage. Apron path to both sides to rear paved stone patio and lawn area