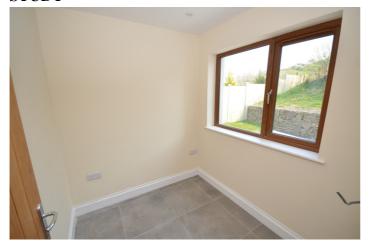

# BEDROOM 1 (front)

# 19' 6" x 13' 0" (5.94m x 3.96m)

Tall front window. Two fitted wardrobes. Double central heating radiator.

**EN-SUITE** 

Corner shower cubicle. Low flush WC: Wash hand basin.

BEDROOM 2 (rear)

# 14' 2" x 17' 3" (4.32m x 5.26m)

Two windows to rear. Two fitted wardrobes. Double central heating radiator.

### BEDROOM 3 (rear)

11' 0" x 13' 0" (3.35m x 3.96m)

Window to rear. Double central heating radiator.

BEDROOM 4 (front)

16' 3" x 10' 8" (4.95m x 3.25m)

Two fitted wardrobes. Pen Dinas aspect. Double central heating radiator.