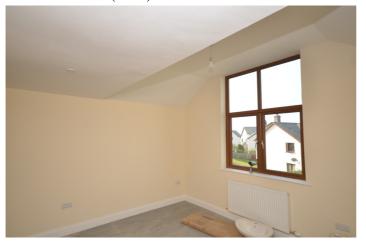

# BEDROOM 1 (front)

# 19' 6" x 13' 0" (5.94m x 3.96m)

Tall front window. Two fitted wardrobes. Double central heating radiator.

**EN-SUITE** 

Corner shower cubicle. Low flush WC: Wash hand basin.

BEDROOM 2 (rear)