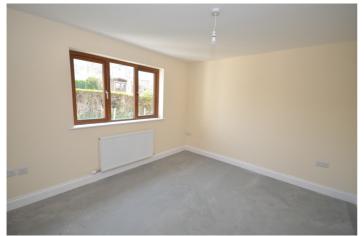

### BEDROOM 3 (rear)

11' 0" x 13' 0" (3.35m x 3.96m)

Window to rear. Double central heating radiator.

BEDROOM 4 (front)

16' 3" x 10' 8" (4.95m x 3.25m)

Two fitted wardrobes. Pen Dinas aspect. Double central heating radiator.