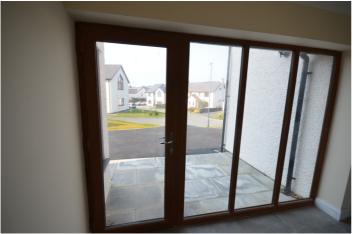

# ENTRANCE PORCH

Door into garage. Door into:-

**OPEN PLAN HALL/DINING ROOM/KITCHEN** 

28' x 23' (8.53m x 7.01m)

Light and spacious contemporary area with inset ceiling lights. French doors to rear garden. Tiled floor