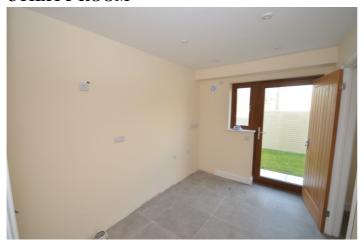

### **STUDY**

6' 3" x 7' 0" (1.91m x 2.13m)

Rear window.. Tiled floor

**UTILITY ROOM** 

7' 6" x 10' 6" (2.29m x 3.2m)

Door to rear side. Window Tiled floor

**TOILET** 

Low flush WC: Wash hand basin.