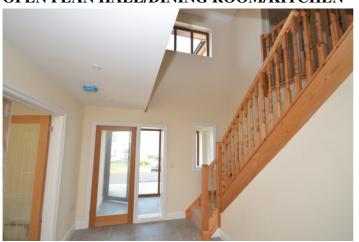

# ENTRANCE PORCH

Door into garage. Door into:-

**OPEN PLAN HALL/DINING ROOM/KITCHEN** 

28' x 23' (8.53m x 7.01m)

Light and spacious contemporary area with inset ceiling lights. French doors to rear garden. Tiled floor