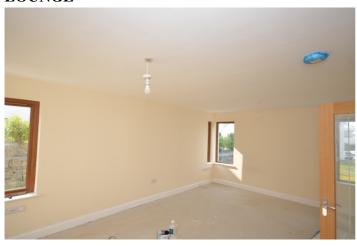

**LOUNGE** 

**19' 6" x 13' 0" (5.94m x 3.96m)** 3 sets of corner style windows.