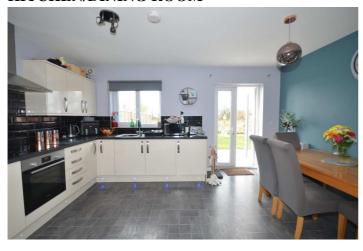

KITCHEN/DINING ROOM

#### 15' x 11' 6" (4.57m x 3.51m)

Very spacious light room with French doors opening onto sun patio and lawn garden. Fitted base and wall units to one end of the room. Inset ceramic electric hob with electric oven under and extractor over. 1/½ inset single drainer stainless steel sink unit. Space for upright fridge/freezer.

Double central heating radiator to seating/dining area.

**UTILITY ROOM** 