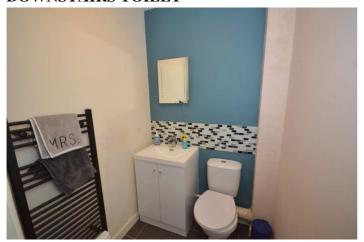

# **DOWNSTAIRS TOILET**

Low flush WC: Vanity wash hand basin. Heated towel rail.