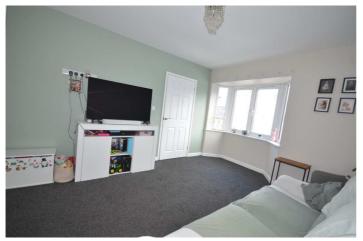

#### LIVING ROOM

Front door approached from side drive. Staircase rising to first floor. Double central heating radiator. Panelled doors off.

11' 8" x 13' (3.56m x 3.96m) plus bay window. Double central heating radiator.