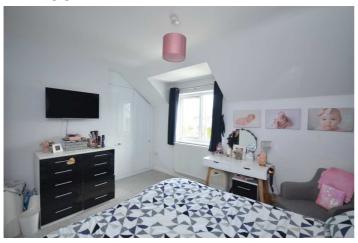

# **BEDROOM 1**

11' 9" x 11' 6" (3.58m x 3.51m) plus alcove with fitted double wardrobe. Double central heating radiator.