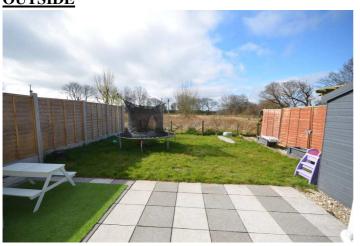

**OUTSIDE** 

Extensive open plan fore parking and turning area extending to the side. Gated foot access to level large rear lawn with sun patio adjoining the back of the house.

| SERVICES COUNCIL TAX | Mains electric, water. Private drainage. Air source heat pump Band 'C'                                                          |
|----------------------|---------------------------------------------------------------------------------------------------------------------------------|
| EER                  | 74/C                                                                                                                            |
| VIEWING              | Via agents' office Jim Raw-Rees & Co 1 Chalybeate Street Aberystwyth Ceredigion SY23 1HS (01970) 617179 (24 hours answer phone) |
| PRICE:               | £154,000                                                                                                                        |