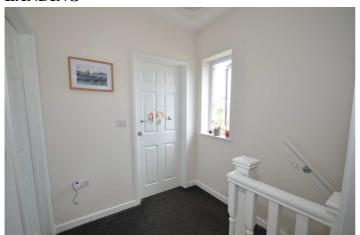

se rising to first floor. Double central heating radiator. Panelled doors off.

11' 8" x 13' (3.56m x 3.96m) plus bay window. Double central heating radiator.

KITCHEN/DINING ROOM



#### 15' x 11' 6" (4.57m x 3.51m)

Very spacious light room with French doors opening onto sun patio and lawn garden. Fitted base and wall units to one end of the room. Inset ceramic electric hob with electric oven under and extractor over. 1/½ inset single drainer stainless steel sink unit. Space for upright fridge/freezer.

Double central heating radiator to seating/dining area.

**UTILITY ROOM** 

# 6' 0" x 4' 9" (1.83m x 1.45m)

plumbing for washing machine. Insulated hot water cylinder.

# **DOWNSTAIRS TOILET**



Low flush WC: Vanity wash hand basin. Heated towel rail.

# **FIRST FLOOR**

# **LANDING**



Spacious landing with window. Access to loft.

# **BEDROOM 1**



11' 9" x 11' 6" (3.58m x 3.51m) plus alcove with fitted double wardrobe. Double central heating radiator.

### **BEDROOM 2 (rear)**



# 15' x 11' 8" (4.57m x 3.56m)

Two windows with field aspect. Double central heating radiator. There is potential to split this very large room to two to provide a third bedroom, subject to council approval.

**BATHROOM** 



Luxurious white suite with spa bath and shower over, glass door. Low flush WC: Vanity wash hand basin. Chrome heater towel rail. Tile effect floor. Fully tiled walls. Inset ceiling lights.

**OUTSIDE** 



Extensive open plan fore parking and turning area extending to the side. Gated foot access to level large rear lawn with sun patio adjoining the back of the house.