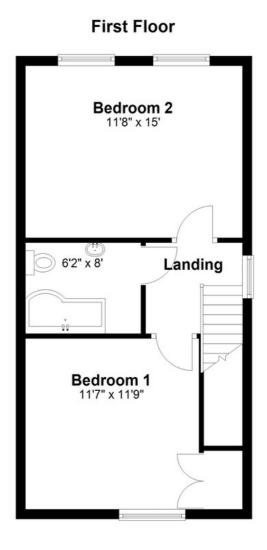

# **FIRST FLOOR**

# **LANDING**

Spacious landing with window. Access to loft.

# **BEDROOM 1**

11' 9" x 11' 6" (3.58m x 3.51m) plus alcove with fitted double wardrobe. Double central heating radiator.

### **BEDROOM 2 (rear)**

# 15' x 11' 8" (4.57m x 3.56m)

Two windows with field aspect. Double central heating radiator. There is potential to split this very large room to two to provide a third bedroom, subject to council approval.