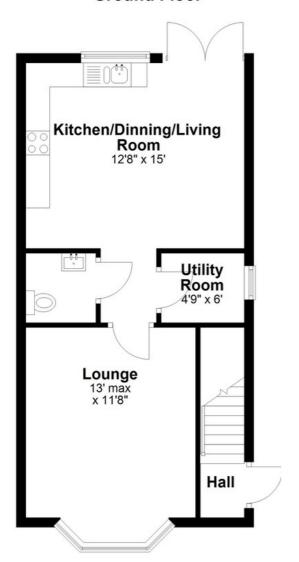

### **GROUND FLOOR**

#### **ENTRANCE HALL**

#### LIVING ROOM

Front door approached from side drive. Staircase rising to first floor. Double central heating radiator. Panelled doors off.

11' 8" x 13' (3.56m x 3.96m) plus bay window. Double central heating radiator.

KITCHEN/DINING ROOM

#### 15' x 11' 6" (4.57m x 3.51m)

Very spacious light room with French doors opening onto sun patio and lawn garden. Fitted base and wall units to one end of the room. Inset ceramic electric hob with electric oven under and extractor over. 1/½ inset single drainer stainless steel sink unit. Space for upright fridge/freezer.

Double central heating radiator to seating/dining area.

**UTILITY ROOM** 

# 6' 0" x 4' 9" (1.83m x 1.45m)

plumbing for washing machine. Insulated hot water cylinder.

# **DOWNSTAIRS TOILET**

Low flush WC: Vanity wash hand basin. Heated towel rail.

## **Ground Floor**

Floor layout plan for illustration purposes only. Whilst every attempt has been made to ensure the accuracy, all measurements are approximate and no responsibility is taken for errors and omissions.