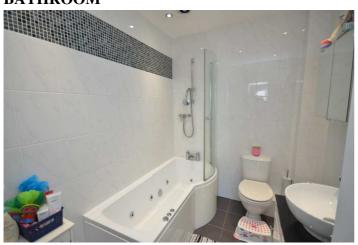

**BATHROOM** 

Luxurious white suite with spa bath and shower over, glass door. Low flush WC: Vanity wash hand basin. Chrome heater towel rail. Tile effect floor. Fully tiled walls. Inset ceiling lights.