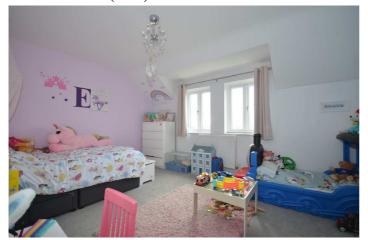

### **BEDROOM 2 (rear)**

# 15' x 11' 8" (4.57m x 3.56m)

Two windows with field aspect. Double central heating radiator. There is potential to split this very large room to two to provide a third bedroom, subject to council approval.