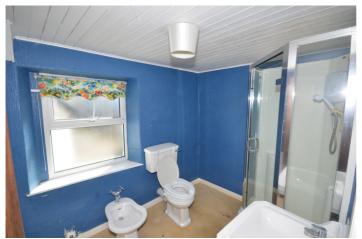

### **BEDROOM 1**

15' 3" x 7' 8" (4.65m x 2.34m)

Double central heating radiator.

**BATHROOM** 

8' 10" x 6' 6" (2.69m x 1.98m)

White 4 piece suite comprising corner shower cubicle with instant shower unit. Low flush WC: Bidet: Pedestal wash hand basin. Double central heating radiator.