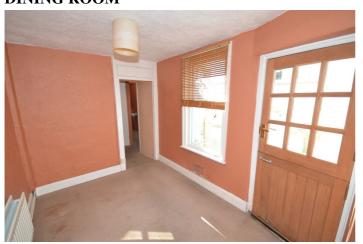

**DINING ROOM** 

7' 6'' x 10' (2.29m x 3.05m)

Double central heating radiator. Stable door out to Courtyard. Opening into:-