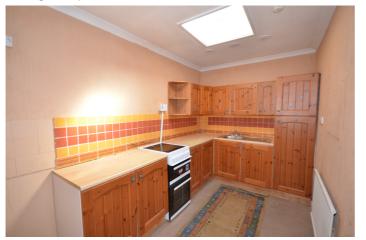

### **KITCHEN**

UTILITY LOBBY.

## 7' x 11' 10" (2.13m x 3.61m)

Fitted base and wall units with pine timber doors. Inset single drainer stainless steel sink unit, space for slot in electric cooker and for upright fridge/freezer. Skylight ceiling window.