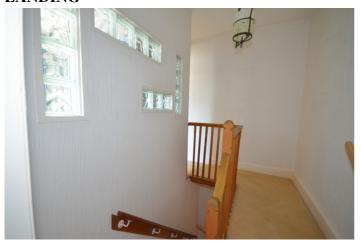

### **LANDING**

### HALL.

Pine bannister and rail staircase to first floor with open under area. Stripped pine panelled doors off

**LOUNGE** 

11' 10" x 17' 6" (3.61m x 5.33m) Chimneybreast with slate hearth. Double central heating radiator. French doors to enclosed back Courtyard.