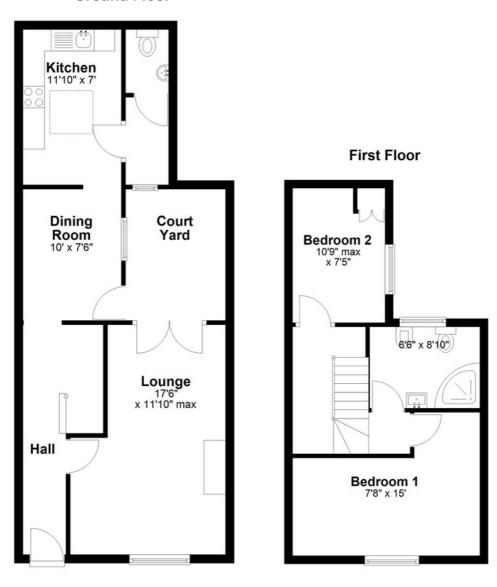

### HALL.

Pine bannister and rail staircase to first floor with open under area. Stripped pine panelled doors off

**LOUNGE** 

11' 10" x 17' 6" (3.61m x 5.33m) Chimneybreast with slate hearth. Double central heating radiator. French doors to enclosed back Courtyard.

**DINING ROOM** 

7' 6'' x 10' (2.29m x 3.05m)

Double central heating radiator. Stable door out to Courtyard. Opening into:-

### **KITCHEN**

UTILITY LOBBY.

### **TOILET**

**FIRST FLOOR** 

### **LANDING**

## 7' x 11' 10" (2.13m x 3.61m)

Fitted base and wall units with pine timber doors. Inset single drainer stainless steel sink unit, space for slot in electric cooker and for upright fridge/freezer. Skylight ceiling window.

### 3' x 6' 8" (0.91m x 2.03m)

plumbing for washing machine. Window

Low flush WC: Wash hand basin.

### **BEDROOM 1**

15' 3" x 7' 8" (4.65m x 2.34m)

Double central heating radiator.

**BATHROOM** 

8' 10" x 6' 6" (2.69m x 1.98m)

White 4 piece suite comprising corner shower cubicle with instant shower unit. Low flush WC: Bidet: Pedestal wash hand basin. Double central heating radiator.

**BEDROOM 2** 

7' 5" x 10' 9" (2.26m x 3.28m) Central heating radiator. Fitted

cupboard housing Worcester gas combi wall mounted central heating radiator installed 26/3/2024 Reg No: 158204 11 year guarantee unexpired.

### **OUTSIDE**

Wall enclosed sunny Courtyard.

**SERVICES** 

Mains electric, water, drainage & gas. Full gas central heating.

### **Ground Floor**

Floor layout plan for illustration purposes only. Whilst every attempt has been made to ensure the accuracy, all measurements are approximate and no responsibility is taken for errors and omissions.