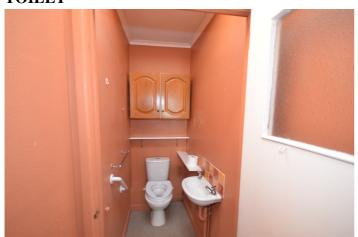

### **TOILET**

**FIRST FLOOR** 

### 3' x 6' 8" (0.91m x 2.03m)

plumbing for washing machine. Window

Low flush WC: Wash hand basin.