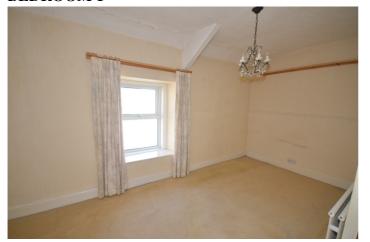

### **BEDROOM 1**

15' 3" x 7' 8" (4.65m x 2.34m)

Double central heating radiator.

**BATHROOM** 

8' 10" x 6' 6" (2.69m x 1.98m)

White 4 piece suite comprising corner shower cubicle with instant shower unit. Low flush WC: Bidet: Pedestal wash hand basin. Double central heating radiator.

**BEDROOM 2** 

7' 5" x 10' 9" (2.26m x 3.28m) Central heating radiator. Fitted

cupboard housing Worcester gas combi wall mounted central heating radiator installed 26/3/2024 Reg No: 158204 11 year guarantee unexpired.