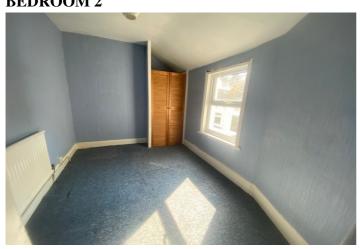

**BEDROOM 2** 

7' 5" x 10' 9" (2.26m x 3.28m) Central heating radiator. Fitted

cupboard housing Worcester gas combi wall mounted central heating radiator installed 26/3/2024 Reg No: 158204 11 year guarantee unexpired.