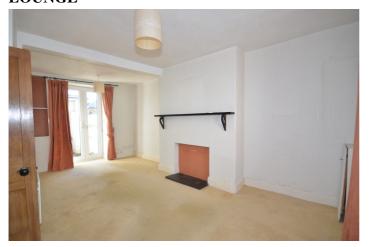

### HALL.

Pine bannister and rail staircase to first floor with open under area. Stripped pine panelled doors off

**LOUNGE** 

11' 10" x 17' 6" (3.61m x 5.33m) Chimneybreast with slate hearth. Double central heating radiator. French doors to enclosed back Courtyard.