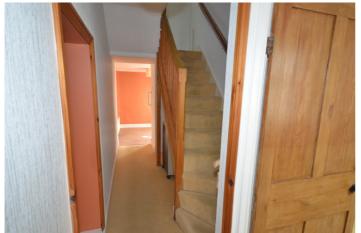

### HALL.

Pine bannister and rail staircase to first floor with open under area. Stripped pine panelled doors off

**LOUNGE** 

11' 10" x 17' 6" (3.61m x 5.33m) Chimneybreast with slate hearth. Double central heating radiator. French doors to enclosed back Courtyard.

### **LANDING**