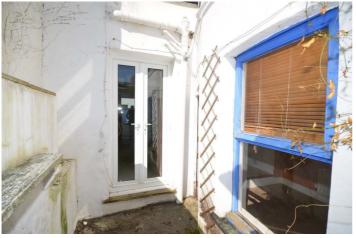

### HALL.

Pine bannister and rail staircase to first floor with open under area. Stripped pine panelled doors off

LOUNGE

**11' 10'' x 17' 6'' (3.61m x 5.33m)** Chimneybreast with slate hearth. Double central heating radiator. French doors to enclosed back Courtyard.

### Wall enclosed sunny Courtyard.