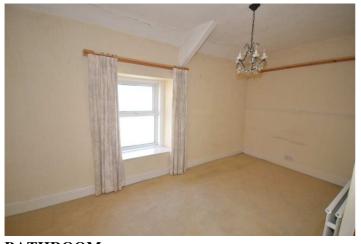

### **BEDROOM 1**

<image>

**15' 3'' x 7' 8'' (4.65m x 2.34m)** Double central heating radiator.