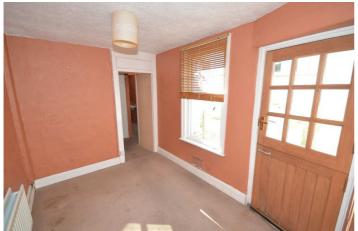

**DINING ROOM** 

7' 6'' x 10' (2.29m x 3.05m) Double central heating radiator. Stable door out to Courtyard. Opening into:-