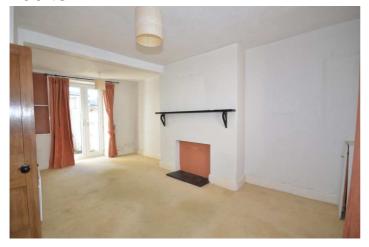

### HALL.

Pine bannister and rail staircase to first floor with open under area. Stripped pine panelled doors off

LOUNGE

**11' 10'' x 17' 6'' (3.61m x 5.33m)** Chimneybreast with slate hearth. Double central heating radiator. French doors to enclosed back Courtyard.