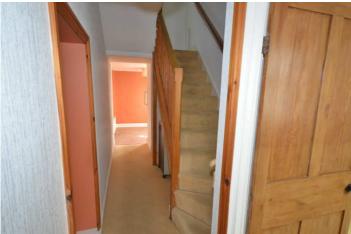

### HALL.

Pine bannister and rail staircase to first floor with open under area. Stripped pine panelled doors off

LOUNGE

**11' 10'' x 17' 6'' (3.61m x 5.33m)** Chimneybreast with slate hearth. Double central heating radiator. French doors to enclosed back Courtyard.

### LANDING