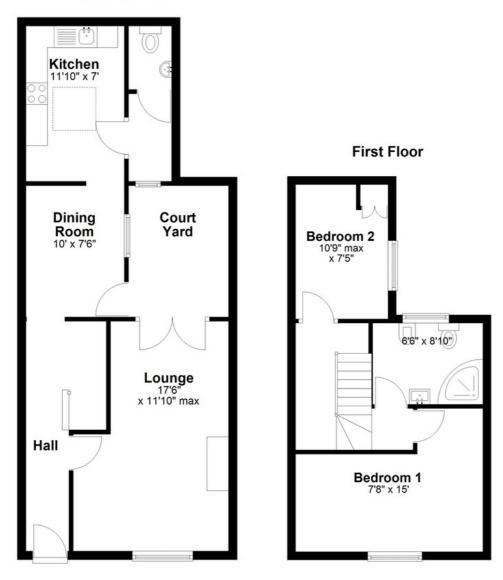

### **Ground Floor**

Floor layout plan for illustration purposes only. Whilst every attempt has been made to ensure the accuracy, all measurements are approximate and no responsibility is taken for errors and omissions.

### HALL.

Pine bannister and rail staircase to first floor with open under area. Stripped pine panelled doors off

LOUNGE

**11' 10'' x 17' 6'' (3.61m x 5.33m)** Chimneybreast with slate hearth. Double central heating radiator. French doors to enclosed back Courtyard.

**DINING ROOM** 

7' 6'' x 10' (2.29m x 3.05m) Double central heating radiator. Stable door out to Courtyard. Opening into:-

### **KITCHEN**

UTILITY LOBBY.

### 7' x 11' 10'' (2.13m x 3.61m)

Fitted base and wall units with pine timber doors. Inset single drainer stainless steel sink unit, space for slot in electric cooker and for upright fridge/freezer. Skylight ceiling window.

**3' x 6' 8'' (0.91m x 2.03m)** plumbing for washing machine. Window

Low flush WC: Wash hand basin.

### **BEDROOM 1**

<image>

**15' 3'' x 7' 8'' (4.65m x 2.34m)** Double central heating radiator.

### 8' 10'' x 6' 6'' (2.69m x 1.98m)

White 4 piece suite comprising corner shower cubicle with instant shower unit. Low flush WC: Bidet: Pedestal wash hand basin. Double central heating radiator.

**BEDROOM 2** 

**7' 5'' x 10' 9'' (2.26m x 3.28m)** Central heating radiator. Fitted cupboard housing Worcester gas combi wall mounted central heating radiator installed 26/3/2024 Reg No: 158204 11 year guarantee unexpired.