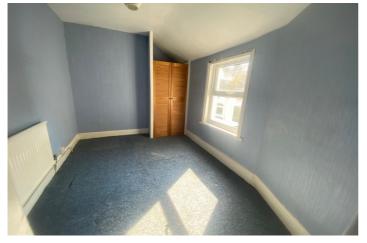

### 8' 10'' x 6' 6'' (2.69m x 1.98m)

White 4 piece suite comprising corner shower cubicle with instant shower unit. Low flush WC: Bidet: Pedestal wash hand basin. Double central heating radiator.

**BEDROOM 2** 