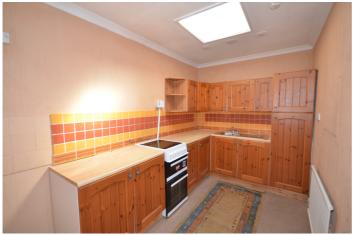

### **KITCHEN**

UTILITY LOBBY.

### 7' x 11' 10'' (2.13m x 3.61m)

Fitted base and wall units with pine timber doors. Inset single drainer stainless steel sink unit, space for slot in electric cooker and for upright fridge/freezer. Skylight ceiling window.