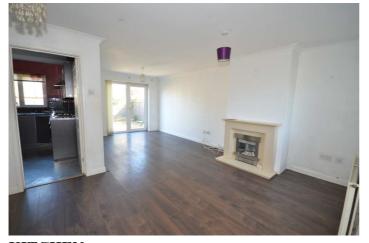

## LOUNGE/DINING ROOM

# 20' 1" x 14' 9" (6.12m x 4.5m) max 'L'shaped

Two double panel radiator. Front window. Patio door to rear. Feature fireplace. Understairs storage cupboard. Door to:-