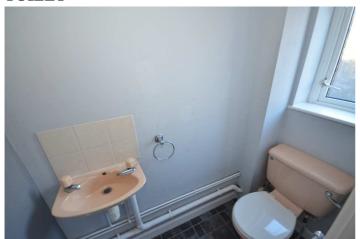

## **TOILET**

UTILITY AREA.

Wall mounted Glow Warm gas fired boiler which heats hot water & central heating. Plumbing for automatic

washing machine