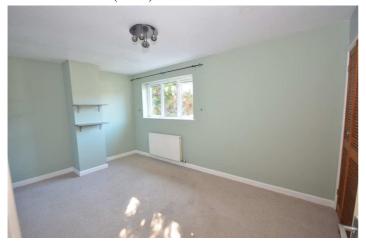

## **LANDING** Panel radiator.

BEDROOM 1 (front)

14' 9" x 9' 2" (4.5m x 2.79m)

Window to front. Double panel radiator. Built in wardrobes.

BEDROOM 2 (rear)

10' 10" x 9' 1" (3.3m x 2.77m)

Window to rear. Panel radiator.

**BEDROOM 3** (front)

9' 10" x 9' 10" (3m x 3m)

Window to front. Panel radiator.

## BEDROOM 4 (rear)

10' 10" x 7' 7" (3.3m x 2.31m) Window to rear. Panel radiator.