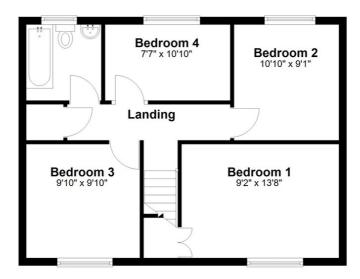

## **FIRST FLOOR**

## **LANDING** Panel radiator.

BEDROOM 1 (front)

14' 9" x 9' 2" (4.5m x 2.79m)

Window to front. Double panel radiator. Built in wardrobes.

BEDROOM 2 (rear)

10' 10" x 9' 1" (3.3m x 2.77m)

Window to rear. Panel radiator.

**BEDROOM 3** (front)

9' 10" x 9' 10" (3m x 3m)

Window to front. Panel radiator.

## BEDROOM 4 (rear)

10' 10" x 7' 7" (3.3m x 2.31m) Window to rear. Panel radiator.

## **BATHROOM**

Panel bath with shower adapter over. Pedestal wash hand basin. Low flush WC: Panel radiator. Tiled walls.

## **First Floor**

Floor layout plan for illustration purposes only. Whilst every attempt has been made to ensure the accuracy, all measurements are approximate and no responsibility is taken for errors and omissions.