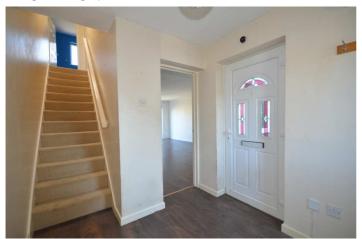

## **RECEPTION HALL**

Accessed via uPVC double-glazed front door. Staircase to first floor. Double panel radiator. Laminate floor.