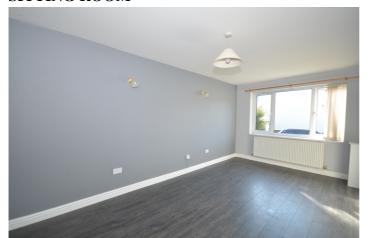

## LOUNGE/DINING ROOM

# 20' 1" x 14' 9" (6.12m x 4.5m) max 'L'shaped

Two double panel radiator. Front window. Patio door to rear. Feature fireplace. Understairs storage cupboard. Door to:-