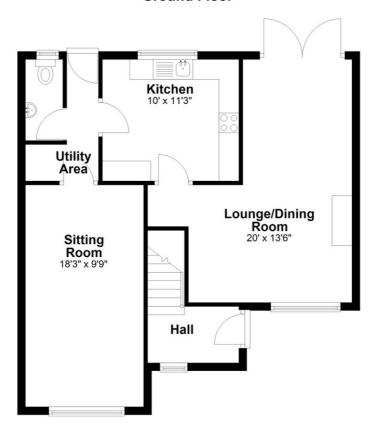

## **GROUND FLOOR**

## **RECEPTION HALL**

Accessed via uPVC double-glazed front door. Staircase to first floor. Double panel radiator. Laminate floor.

## LOUNGE/DINING ROOM

# 20' 1" x 14' 9" (6.12m x 4.5m) max 'L'shaped

Two double panel radiator. Front window. Patio door to rear. Feature fireplace. Understairs storage cupboard. Door to:-

#### **KITCHEN**

## 10' x 11' 3" (3.05m x 3.43m)

Range of modern base and wall units. Larder cupboard. Single drainer stainless steel sink unit with rinse bowl. 4 ring gas hob. Plumbing and space for washing machine.

## **SITTING ROOM**

**REAR ENTRANCE HALL** 

18' 3" x 9' 9" (5.56m x 2.97m) Window to front.

Low flush WC: Wash hand basin.

Door to rear.

## **TOILET**

UTILITY AREA.

Wall mounted Glow Warm gas fired boiler which heats hot water & central heating. Plumbing for automatic

washing machine