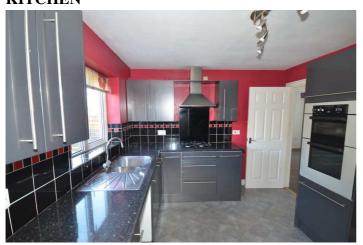

#### **KITCHEN**

## 10' x 11' 3" (3.05m x 3.43m)

Range of modern base and wall units. Larder cupboard. Single drainer stainless steel sink unit with rinse bowl. 4 ring gas hob. Plumbing and space for washing machine.