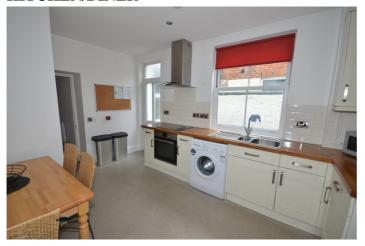

#### KITCHEN/DINER

#### 10' x 14' 8" (3.05m x 4.47m)

Attractive fitted units with white doors and beach wood work surface. Inset 1 ½ stainless steel single drainer sink unit. Inset 4 ring ceramic electric hob with stainless steel extractor over and stainless steel electric oven under. Washing machine. Integrated fridge. Wall mounted gas combi boiler in fitted cupboard. Inset ceiling lights. Central heating radiator. Vinyl floor. Door to yard.