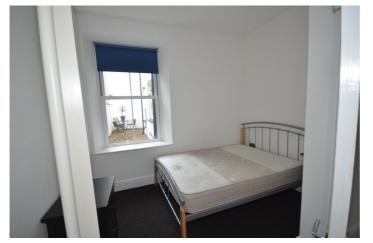

#### **BEDROOM**

#### 9' 10" x 11' (3m x 3.35m)

Central heating radiator. Fitted cupboards.