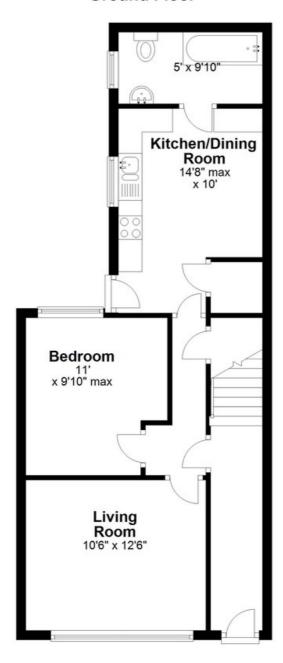

#### **Ground Floor**

Floor layout plan for illustration purposes only. Whilst every attempt has been made to ensure the accuracy, all measurements are approximate and no responsibility is taken for errors and omissions.

#### HALL

Part Minton tiled and part wood floor. Central heating radiator. Fitted carpet to under staircase cupboard.

**LIVING ROOM** 

**12' 9" x 10' 6" (3.89m x 3.2m)**Wood floor. Central heating radiator.

#### **BEDROOM**

#### 9' 10" x 11' (3m x 3.35m)

Central heating radiator. Fitted cupboards.

#### KITCHEN/DINER

#### 10' x 14' 8" (3.05m x 4.47m)

Attractive fitted units with white doors and beach wood work surface. Inset 1 ½ stainless steel single drainer sink unit. Inset 4 ring ceramic electric hob with stainless steel extractor over and stainless steel electric oven under. Washing machine. Integrated fridge. Wall mounted gas combi boiler in fitted cupboard. Inset ceiling lights. Central heating radiator. Vinyl floor. Door to yard.

#### **BATHROOM**

#### 9' 10" x 5' (3m x 1.52m)

Continuation of vinyl floor. 3 piece suite comprising bath with electric shower over, glass shower door. Low flush WC: Wash hand basin. Chrome towel rail. Inset ceiling lights. Fully tiled walls