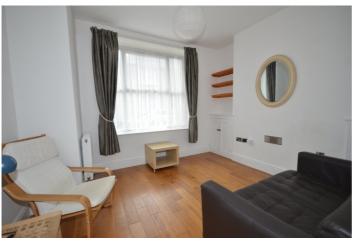

#### HALL

Part Minton tiled and part wood floor. Central heating radiator. Fitted carpet to under staircase cupboard.

**LIVING ROOM** 

**12' 9" x 10' 6" (3.89m x 3.2m)**Wood floor. Central heating radiator.

Alcove cupboards. Large window.