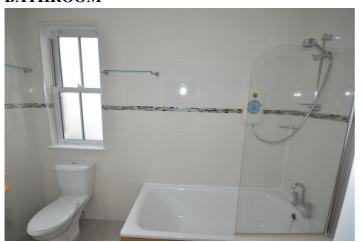

#### **BATHROOM**

#### 9' 10" x 5' (3m x 1.52m)

Continuation of vinyl floor. 3 piece suite comprising bath with electric shower over, glass shower door. Low flush WC: Wash hand basin. Chrome towel rail. Inset ceiling lights. Fully tiled walls