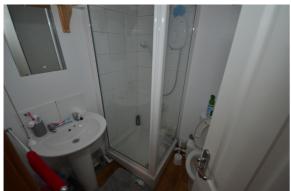

**EN-SUITE** 

Shower cubicle. Wash hand basin WC: Laminate floor. Central heating radiator.

**OUTSIDE** 

Foot gate from pavement to low level stone wall enclosed area. Vehicular side access to fence enclosed low maintenance garden area. Parking.