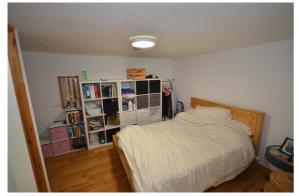

#### **OPEN PLAN KITCHEN/LOUNGE**

17' 0'' x 11' 9'' (5.2m x 3.6m)Fully fitted kitchen including white goods.Laminate floor. uPVC window. Central heating radiator.

**DOUBLE BEDROOM** 

**17' 0'' x 11' 9'' (5.2m x 3.6m)** uPVC Window