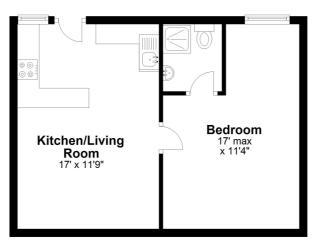

#### **OPEN PLAN KITCHEN/LOUNGE**

17' 0'' x 11' 9'' (5.2m x 3.6m)Fully fitted kitchen including white goods.Laminate floor. uPVC window. Central heating radiator.

**DOUBLE BEDROOM** 

**17' 0'' x 11' 9'' (5.2m x 3.6m)** uPVC Window

**Ground Floor** 

Floor layout plan for illustration purposes only. Whilst every attempt has been made to ensure the accuracy, all measurements are approximate and no responsibility is taken for errors and omissions.