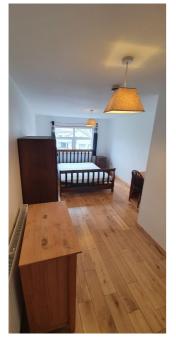

#### **BEDROOM 2**

9' 6'' x 10' 9'' (2.9m x 3.3m) Central heating radiator. Laminate floor.

**EN-SUITE** 

**BEDROOM 3** 

Shower cubicle. Low Flush WC: Wash hand basin. Central heating radiator. Laminate floor

#### BATHROOM

9' 6'' x 6' 6'' (2.9m x 2.0m) Bath with shower over. WC; Wash hand basin. uPVC window. Central heating radiator. Tiled walls and floor.

**BEDROOM 4** 

17' 0'' x 9' 10'' (5.2m x 3.m) uPVC window. Central heating radiator. Laminate floor.