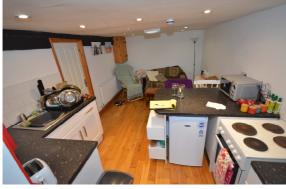

#### **OPEN PLAN KITCHEN/LOUNGE**

17' 0'' x 11' 9'' (5.2m x 3.6m)Fully fitted kitchen including white goods.Laminate floor. uPVC window. Central heating radiator.

**DOUBLE BEDROOM** 

**17' 0'' x 11' 9'' (5.2m x 3.6m)** uPVC Window