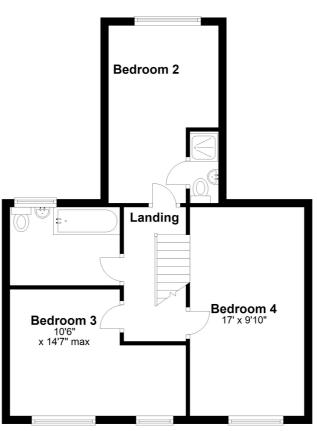

#### **FIRST FLOOR**

#### LANDING

#### **BEDROOM 2**

9' 6'' x 10' 9'' (2.9m x 3.3m) Central heating radiator. Laminate floor.

**EN-SUITE** 

**BEDROOM 3** 

Shower cubicle. Low Flush WC: Wash hand basin. Central heating radiator. Laminate floor

**15' 8'' x 10' 5'' (4.8m x 3.2m)** Two uPVC windows. Central heating radiator. Carpet to floor

#### BATHROOM

9' 6'' x 6' 6'' (2.9m x 2.0m) Bath with shower over. WC; Wash hand basin. uPVC window. Central heating radiator. Tiled walls and floor.

**BEDROOM 4** 

17' 0'' x 9' 10'' (5.2m x 3.m) uPVC window. Central heating radiator. Laminate floor.

**First Floor**