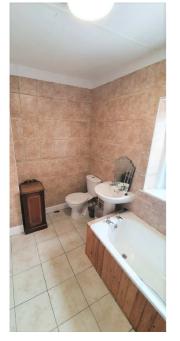

#### BATHROOM

9' 6'' x 6' 6'' (2.9m x 2.0m) Bath with shower over. WC; Wash hand basin. uPVC window. Central heating radiator. Tiled walls and floor.

**BEDROOM 4** 

17' 0'' x 9' 10'' (5.2m x 3.m) uPVC window. Central heating radiator. Laminate floor.