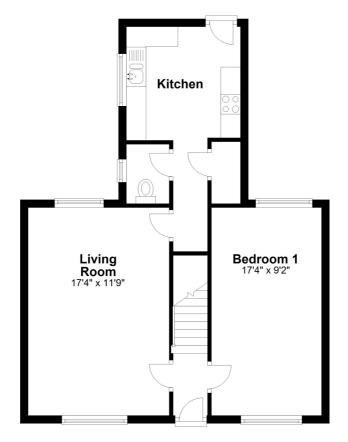

## HALLWAY

### LOUNGE

**17' 0'' x 11' 9'' (5.20m x 3.6m)** Two uPVC windows. Wooden floor. Central heating radiator.

14' 9'' x 9' 6'' (4.5m x 2.9m) Range of fitted wall and base units. Inset stainless steel sink. Central heating radiator. Cooker. Lino to floor. Under stairs storage cupboard. Door to

Low flush WC: Wash hand basin. Central heating radiator. Window.

#### **BEDROOM 1**

**CLOAKROOM** 

**KITCHEN** 

17' 4'' x 9' 2'' (5.3m x 2.8m) Two uPVC windows. Central heating radiator. Laminate floor.

**Ground Floor** 

Floor layout plan for illustration purposes only. Whilst every attempt has been made to ensure the accuracy, all measurements are approximate and no responsibility is taken for errors and omissions.