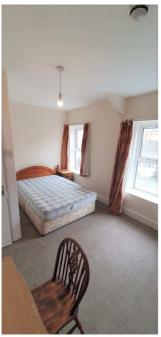

#### **BEDROOM 1**

**CLOAKROOM** 

**KITCHEN** 

17' 4'' x 9' 2'' (5.3m x 2.8m) Two uPVC windows. Central heating radiator. Laminate floor.