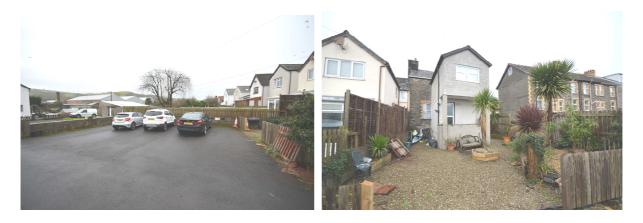

**EN-SUITE** 

Shower cubicle. Wash hand basin WC: Laminate floor. Central heating radiator.

**OUTSIDE** 

Foot gate from pavement to low level stone wall enclosed area. Vehicular side access to fence enclosed low maintenance garden area. Parking.