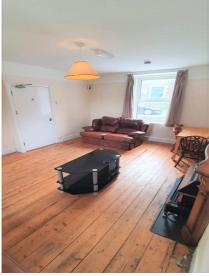

### LOUNGE

**17' 0'' x 11' 9'' (5.20m x 3.6m)** Two uPVC windows. Wooden floor. Central heating radiator.

14' 9'' x 9' 6'' (4.5m x 2.9m) Range of fitted wall and base units. Inset stainless steel sink. Central heating radiator. Cooker. Lino to floor. Under stairs storage cupboard. Door to