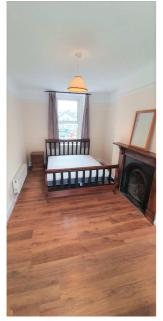

#### **BEDROOM 1**

**CLOAKROOM** 

**KITCHEN** 

17' 4'' x 9' 2'' (5.3m x 2.8m) Two uPVC windows. Central heating radiator. Laminate floor.

**15' 8'' x 10' 5'' (4.8m x 3.2m)** Two uPVC windows. Central heating radiator. Carpet to floor