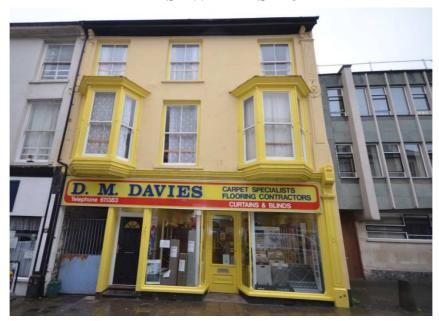

# 28 EASTGATE **ABERYSTWYTH SY23 2AR**

A unique property investment having extensive shop area with rear store, outside yard and additional first floor storage plus separate street access to two upper floors comprising 5 bedsits, lounge, kitchen and two bathrooms.

### 28 EASTGATE, ABERYSTWYTH SY23 2AR

The agent has not tested any apparatus, equipment, fixtures, fittings or services and so cannot verify they are in working order, or fit for their purpose, neither has the agent checked the legal documents to verify the freehold/leasehold status of the property. The buyers are advised to obtain verification from their solicitor or surveyor.