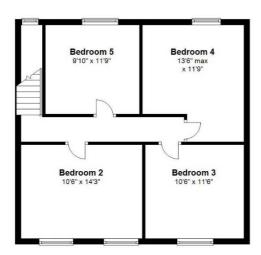

### **SECOND FLOOR**

### **LANDING:**

# **BEDROOM 2 (front)**

10'6 x 14'3 (3.23m x 4.35m)

**BEDROOM 3 (front)** 

**BEDROOM 4 (rear)** 

**BEDROOM 5 (rear)** 

**SERVICES:** 

**RATEABLE VALUE** FLAT COUNCIL TAX

EER:

**VIEWING:** 

10'6 x 11'6 (3.23m x 3.53m)

13'6 x 11'9 (4.14m x 3.62m)

9'10 x 11'9 (2.77m x 3.62m)

Mains electric, water & drainage. Night

storage heating to upper floors

£11,500 Band 'B'

upstairs 42/E Commercial TBC

#### Second Floor

Floor layout plan for illustration purposes only. Whilst every attempt has been made to ensure the accuracy, all measurements are approximate and no responsibility is taken for errors and omissions.