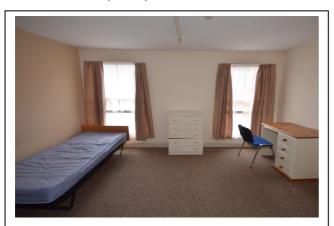

# **BEDROOM 2 (front)**

10'6 x 14'3 (3.23m x 4.35m)

**BEDROOM 3 (front)** 

**BEDROOM 4 (rear)** 

**BEDROOM 5 (rear)** 

**SERVICES:** 

**RATEABLE VALUE** FLAT COUNCIL TAX

EER:

**VIEWING:** 

10'6 x 11'6 (3.23m x 3.53m)

13'6 x 11'9 (4.14m x 3.62m)

9'10 x 11'9 (2.77m x 3.62m)

Mains electric, water & drainage. Night

storage heating to upper floors

£11,500 Band 'B'

upstairs 42/E Commercial TBC