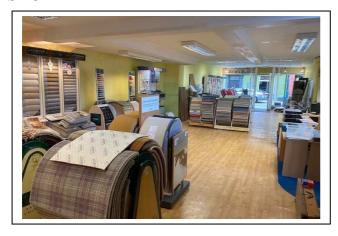

#### **SHOP**

### 55'5 x 21'6 (16.91m x 6.58m)

Double fronted window display. Inset ceiling lighting

**STORE ROOM** 

27' x 22' (8.22m x 6.70m)

**FIRST FLOOR** 

**STORE ROOM:** 

38' x 21'3 (11.58m x 6.49m)

**REAR OFFICE:** 