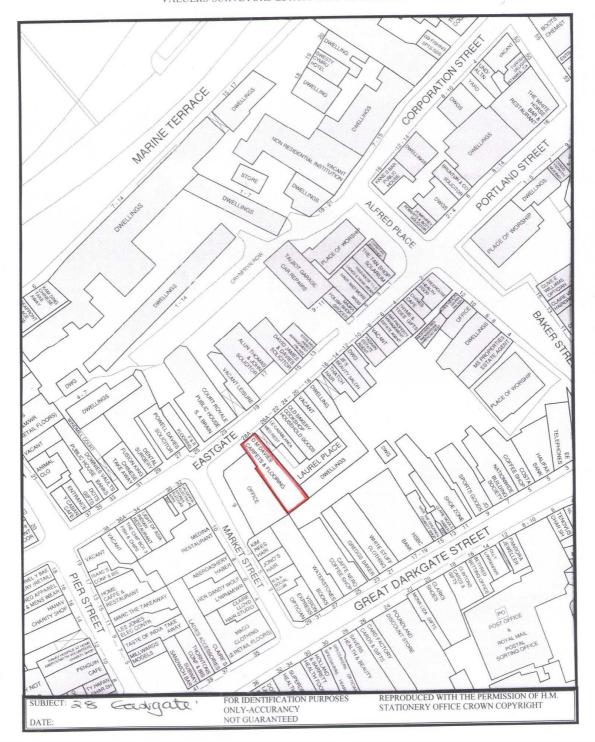

# 28 EASTGATE **ABERYSTWYTH SY23 2AR**

A unique property investment having extensive shop area with rear store, outside yard and additional first floor storage plus separate street access to two upper floors comprising 5 bedsits, lounge, kitchen and two bathrooms.

It is envisaged that the rear stock room and first floor store could convert into at least two cottages being accessed from the alleyway.

Eastgate is a good secondary retail location in the centre of the Town fronting the one way traffic system.

The street has an interesting mix of retail, restaurant and professional offices.

1 Chalybeate Street, Aberystwyth, Ceredigion. SY23 1HS (01970) 617179 Email: property-sales@raw-rees.co.uk Website: www.raw-rees.co.uk