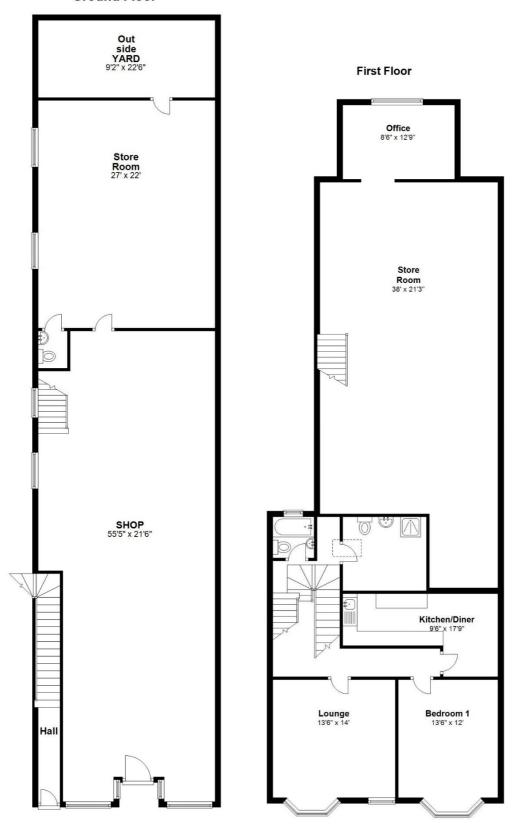

### 55'5 x 21'6 (16.91m x 6.58m)

Double fronted window display. Inset ceiling lighting

**STORE ROOM** 

27' x 22' (8.22m x 6.70m)

**FIRST FLOOR** 

**STORE ROOM:** 

38' x 21'3 (11.58m x 6.49m)

**REAR OFFICE:** 

8'6 x 12'9 (2.62m x 3.93m)

### **Ground Floor**

#### Second Floor

Floor layout plan for illustration purposes only. Whilst every attempt has been made to ensure the accuracy, all measurements are approximate and no responsibility is taken for errors and omissions.