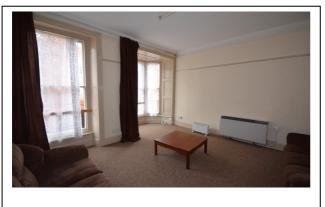

### **LOUNGE:**

### 13'6 x 14' (4.14m x 4.26m)

One front bay window, one front single window. Night storage heater.