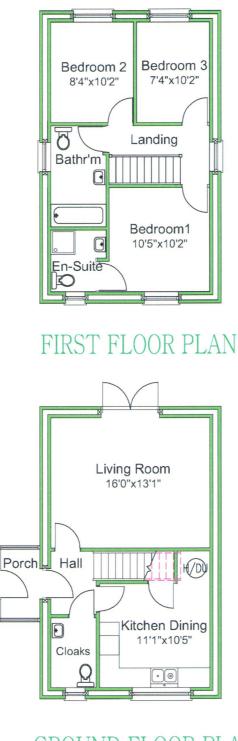

## 25 Dolymeillion, Llanilar, SY23 4AN

PORCH

HALL

LIVING ROOM

Staircase to first floor

**16' x 13' 1'' (4.88m x 3.99m)** Patio doors to rear garden

| <b>KITCHEN/DINING ROOM</b> | 11' 1'' x 10' 5'' (3.38m x 3.18m)                 |
|----------------------------|---------------------------------------------------|
| CLOAKROOM                  | Low flush WC: Wash hand basin.                    |
| FIRST FLOOR                |                                                   |
| LANDING                    |                                                   |
| BEDROOM 1                  | 10' 5'' x 10' 2'' (3.18m x 3.1m)                  |
| EN-SUITE                   | Shower cubicle. Low flush WC:<br>Wash hand basin. |
| BEDROOM 2                  | 8' 4'' x 10' 2'' (2.54m x 3.1m)                   |
| BEDROOM 3                  | 7' 4'' x 10' 2'' (2.24m x 3.1m)                   |
|                            |                                                   |

BATHROOM Panelled bath. Low flush WC: Wash hand basin

| PRICE:    | £259,000                          |
|-----------|-----------------------------------|
|           | 24-hour answer phone              |
|           | (01970) 617179                    |
|           | Ceredigion SY23 1HS               |
|           | Aberystwyth                       |
|           | 1 Chalybeate Street               |
|           | Jim Raw-Rees & Co                 |
| VIEWING   | Via agent's office                |
|           |                                   |
|           |                                   |
|           | to be assessed                    |
| COUNCIL   | to be assessed                    |
|           | heating                           |
|           | Electric air source & under floor |
| SERVICES. | Mains electric, water & drainage. |

GROUND FLOOR PLAN

Floor layout plan for illustration purposes only. Whilst every attempt has been made to ensure the accuracy, all measurements are approximate and no responsibility is taken for errors and omissions.