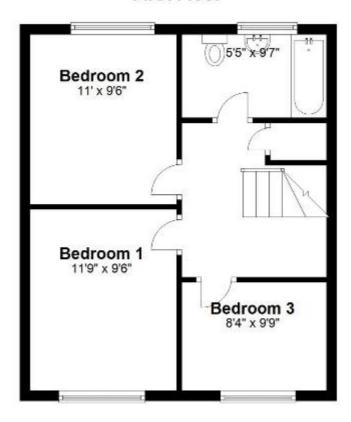

## **FIRST FLOOR**

#### **LANDING**

Fitted airing cupboard housing insulated hot water cylinder.

#### **BEDROOM 1**

#### **BEDROOM 2**

9' 6" x 11' (2.9m x 3.35m) Central heating radiator.

**BEDROOM 3** 

9' 9" x 8' 4" (2.97m x 2.54m) Central heating radiator

**BATHROOM** 

9' 9" x 8' 4" (2.97m x 2.54m)

Fully tiled walls. White 3-piece suite comprising bath with shower mixer tap. Pedestal wash hand basin. Low flush WC: Heated towel rail. Inset ceiling lighting.

## **First Floor**

Floor layout plan for illustration purposes only. Whilst every attempt has been made to ensure the accuracy, all measurements are approximate and no responsibility is taken for errors and omissions.