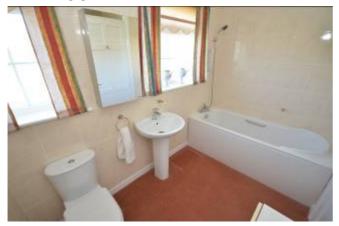

#### **BEDROOM 2**

9' 6" x 11' (2.9m x 3.35m) Central heating radiator.

**BEDROOM 3** 

9' 9" x 8' 4" (2.97m x 2.54m) Central heating radiator

**BATHROOM** 

9' 9" x 8' 4" (2.97m x 2.54m)

Fully tiled walls. White 3-piece suite comprising bath with shower mixer tap. Pedestal wash hand basin. Low flush WC: Heated towel rail. Inset ceiling lighting.