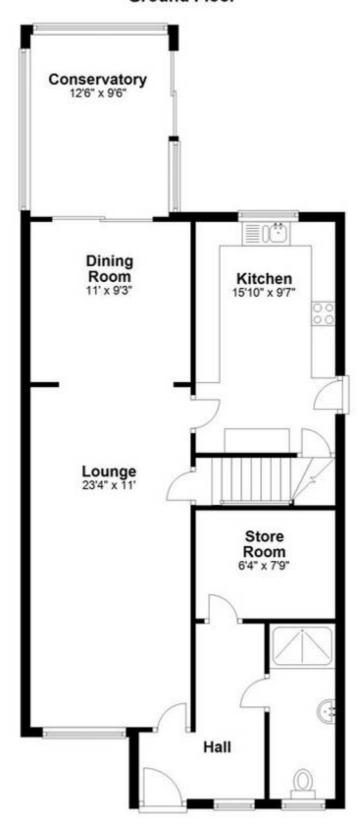

#### **ENTRANCE HALL**

#### **STORE ROOM**

#### **SHOWER ROOM**

#### **LOUNGE**

## **DINING ROOM**

## **CONSERVATORY**

#### **KITCHEN**

# **Ground Floor**

## **First Floor**

Floor layout plan for illustration purposes only. Whilst every attempt has been made to ensure the accuracy, all measurements are approximate and no responsibility is taken for errors and omissions.