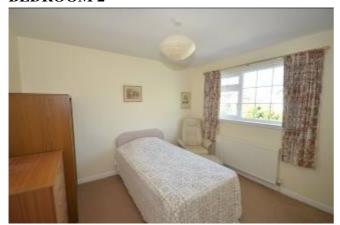

#### **BEDROOM 1**

#### 9' 6" x 11' 9" (2.9m x 3.58m)

Central heating radiator.