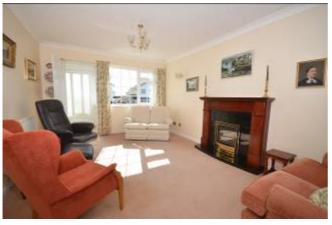

#### **LOUNGE**

## 11' x 23' (3.35m x 7.01m)

Central heating radiator. Curved cornice. Arch into: