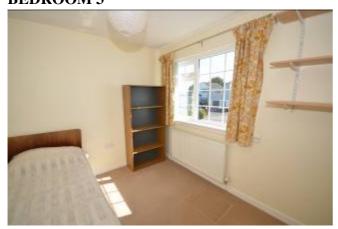

#### **BEDROOM 2**

9' 6" x 11' (2.9m x 3.35m) Central heating radiator.

**BEDROOM 3** 

9' 9" x 8' 4" (2.97m x 2.54m) Central heating radiator

**BATHROOM** 

9' 9" x 8' 4" (2.97m x 2.54m)

Fully tiled walls. White 3-piece suite comprising bath with shower mixer tap. Pedestal wash hand basin. Low flush WC: Heated towel rail. Inset ceiling lighting.