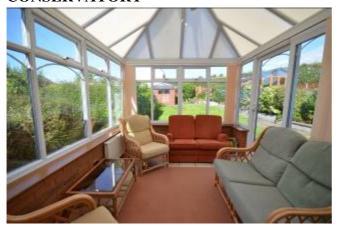

## **CONSERVATORY**

#### 9' 6" x 12' 6" (2.9m x 3.81m)

uPVC double glazed with polycarbonate roof. Ceramic tiled floor. Central heating radiator.