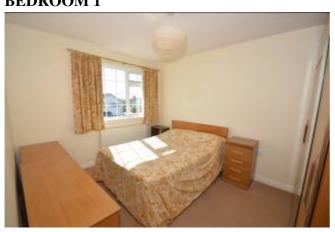

#### **BEDROOM 1**

#### 9' 6" x 11' 9" (2.9m x 3.58m)

Central heating radiator.