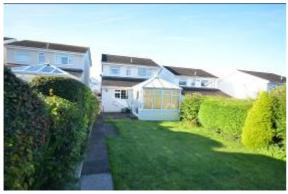

# **OUTSIDE**

Open plan brick paved level parking area for 3 cars. Side path

Level rear privately enclosed lawn garden with shrubs and floral beds. Paved sun patio area. **Timber garden shed.** 

**SERVICES** 