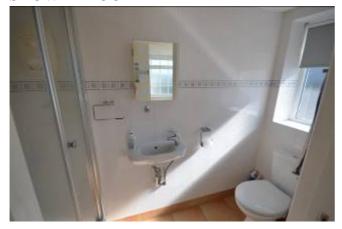

#### **SHOWER ROOM**

## 3' x 8' 9" (0.91m x 2.67m)

Shower cubicle, electric shower unit. Low flush WC: Wash hand basin. Tiled floor and walls.