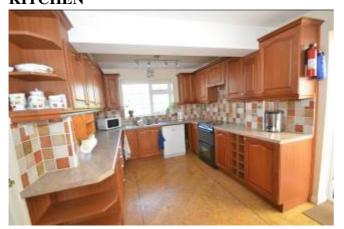

#### **KITCHEN**

#### 9' 7" x 15' 10" (2.92m x 4.83m)

Fitted base and wall units with panelled oak effect doors, contrasting effect roll top work surface, tiled splash back. Inset single drainer stainless steel sink unit. Space for slot in electric cooker, washing machine and dishwasher with plumbing. Space for upright fridge/freezer. Fitted cupboard to under staircase. Back door.