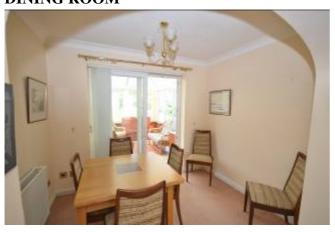

## **DINING ROOM**

## 9' 3" x 6' 8" (2.82m x 2.03m)

Double central heating radiator. Curved cornice. Sliding patio door into:-