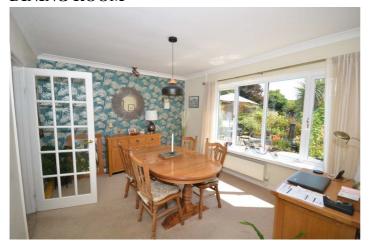

## **DINING ROOM**

# 12' 10" x 11' (3.91m x 3.35m)

Curved cornice. Central heating radiator. Low level windows overlooking rear garden.