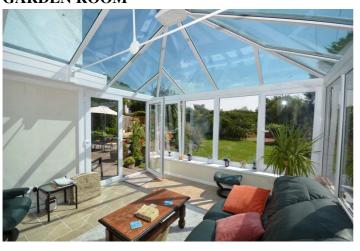

**GARDEN ROOM** 

12' 6" x 12' 6" (3.81m x 3.81m)

Ceramic tiled floor. Vertical central heating radiator. uPVC double-glazed low level windows and pitched glass roof. French doors on to sun patio and garden.