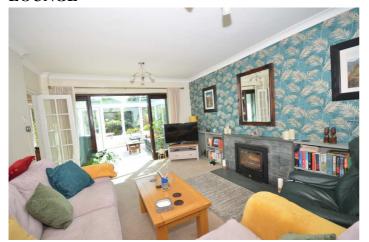

## **LOUNGE**

11' 8" x 15' 9" (3.56m x 4.8m)

Attractive stone slate surround fireplace with wood burning stove on slate hearth. Double central heating radiator. Curved cornice. French doors opening into:-