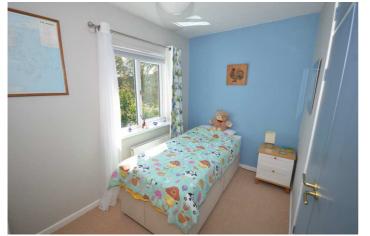

## **BEDROOM 3**

**BEDROOM 4** 

# 11' 9" x 6' 7" (3.58m x 2.01m)

Double central heating radiator. Fitted wardrobe. Garden aspect.

# 11' 9" x 6' 7" (3.58m x 2.01m)

Double central heating radiator. Fitted wardrobe. Access to loft.