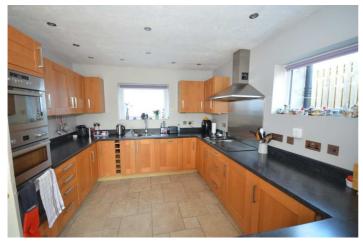

#### KITCHEN/BREAKAST ROOM

## KITCHEN AREA

**BREAKFAST AREA** 

9' 9" x 22' 10" overall (2.97m x 6.96m) Ceramic tiled floor.

# 9' 9" x 13' 6" (2.97m x 4.11m)

Modern fitted oak effect base and wall units with contrasting granite effect work top. Fitted stainless steel double electric oven with microwave over. Integral dishwasher. Inset 1 ½ stainless steel sink Integrated washing machine. unit. Integrated freezer. 4 ring ceramic electric hob with stainless steel extractor hood over. Inset ceiling lights. Archway through to:-