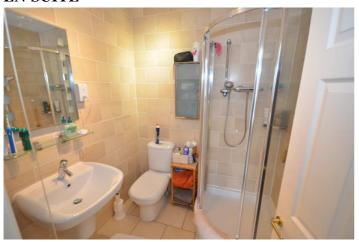

# LANDING

Central heating radiator. Window to half landing and to main landing.

**BEDROOM 2** 

12' 10" x 11' (3.91m x 3.35m)
Garden aspect. Double bank central heating radiator.

**EN-SUITE** 

Fully tiled walls and floor. Shower cubicle. Wash hand basin. Low flush WC: