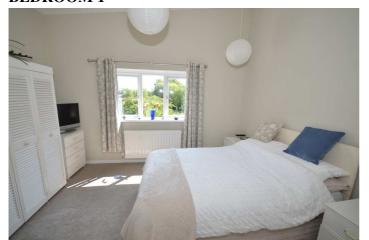

# **BEDROOM 1**

# 10' 9" x 15' 3" (3.28m x 4.65m)

Garden aspect. Fitted wardrobe. Central heating radiator.

**EN-SUITE** 

Corner shower cubicle. Low flush WC: Wash hand basin. Fully tiled walls and floor. Heated chrome towel rail.