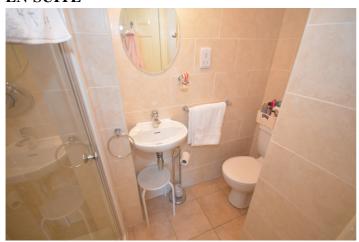

# 10' 9" x 15' 3" (3.28m x 4.65m)

Garden aspect. Fitted wardrobe. Central heating radiator.

**EN-SUITE** 

Corner shower cubicle. Low flush WC: Wash hand basin. Fully tiled walls and floor. Heated chrome towel rail.