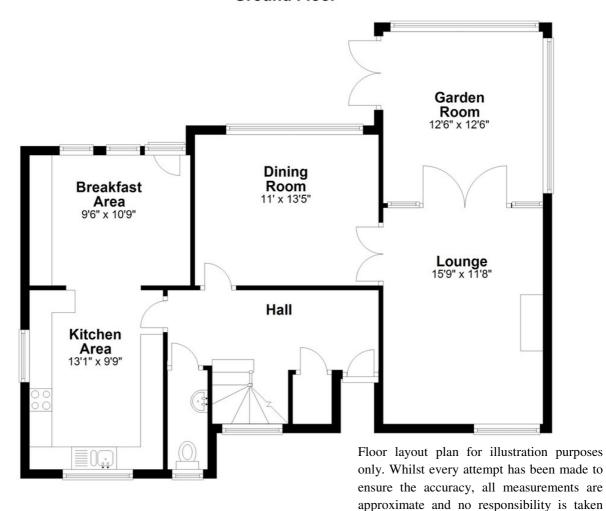

# Garth, Lon Ty Llwyd, Llanfarian, Aberystwyth, SY23 4UH

HALL

Ceramic tiled floor. Central heating radiator. Staircase rising to first floor. Fitted cloak cupboard.

**TOILET** 

Low flush WC: Pedestal wash hand basin. Fully tiled walls and floor.

## **LOUNGE**

11' 8" x 15' 9" (3.56m x 4.8m)

Attractive stone slate surround fireplace with wood burning stove on slate hearth. Double central heating radiator. Curved cornice. French doors opening into:-

**GARDEN ROOM** 

12' 6" x 12' 6" (3.81m x 3.81m)

Ceramic tiled floor. Vertical central heating radiator. uPVC double-glazed low level windows and pitched glass roof. French doors on to sun patio and garden.

## **DINING ROOM**

# 12' 10" x 11' (3.91m x 3.35m)

Curved cornice. Central heating radiator. Low level windows overlooking rear garden.

#### KITCHEN/BREAKAST ROOM

## KITCHEN AREA

**BREAKFAST AREA** 

9' 9" x 22' 10" overall (2.97m x 6.96m) Ceramic tiled floor.

# 9' 9" x 13' 6" (2.97m x 4.11m)

Modern fitted oak effect base and wall units with contrasting granite effect work top. Fitted stainless steel double electric oven with microwave over. Integral dishwasher. Inset 1 ½ stainless steel sink Integrated washing machine. unit. Integrated freezer. 4 ring ceramic electric hob with stainless steel extractor hood over. Inset ceiling lights. Archway through to:-

10' 9" x 9' 6" (3.28m x 2.9m) Full height uPVC double glazed window and French door onto rear sun patio and garden. Central heating radiator. Inset lighting. Fitted units with integrated fridge, separate freezer. Wine rack.

# **Ground Floor**