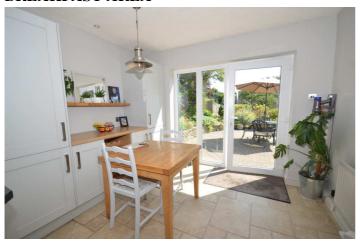

## KITCHEN AREA

**BREAKFAST AREA** 

9' 9" x 22' 10" overall (2.97m x 6.96m) Ceramic tiled floor.

10' 9" x 9' 6" (3.28m x 2.9m) Full height uPVC double glazed window and French door onto rear sun patio and garden. Central heating radiator. Inset lighting. Fitted units with integrated fridge, separate freezer. Wine rack.