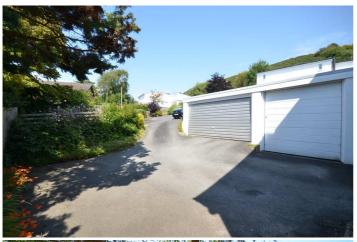

# **OUTSIDE**

Approached down the cul-de-sac with single parking space. Parking and turning area.

## LARGE DOUBLE DETACHED GARAGE

Side path to rear garden. The rear south facing garden has separate splayed vehicular entrance via timber swing gates to additional gravel parking area divided from the lawn garden by mature shrubs & bushes.