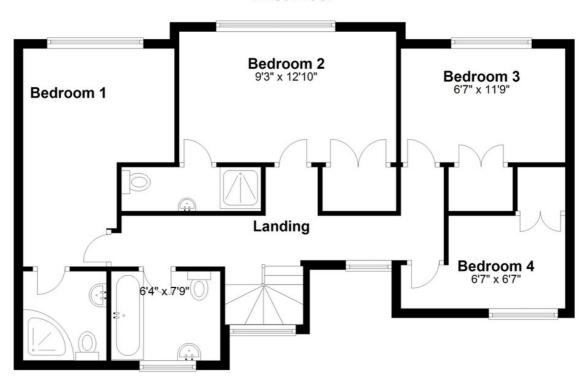

# **FIRST FLOOR**

# LANDING

Central heating radiator. Window to half landing and to main landing.

**BEDROOM 2** 

12' 10" x 11' (3.91m x 3.35m)
Garden aspect. Double bank central heating radiator.

**EN-SUITE** 

Fully tiled walls and floor. Shower cubicle. Wash hand basin. Low flush WC:

# **BEDROOM 1**

# 10' 9" x 15' 3" (3.28m x 4.65m)

Garden aspect. Fitted wardrobe. Central heating radiator.

**EN-SUITE** 

Corner shower cubicle. Low flush WC: Wash hand basin. Fully tiled walls and floor. Heated chrome towel rail.

**FAMILY BATHROOM** 

# 7' 9" x 6' 4" (2.36m x 1.93m)

White suite comprising large deep bath with central taps and direct shower over, glass panelled door. Wash hand basin. Low flush WC: Chrome heater towel rail. Fully tiled walls and floor.

## **BEDROOM 3**

**BEDROOM 4** 

# 11' 9" x 6' 7" (3.58m x 2.01m)

Double central heating radiator. Fitted wardrobe. Garden aspect.

# 11' 9" x 6' 7" (3.58m x 2.01m)

Double central heating radiator. Fitted wardrobe. Access to loft.

# **First Floor**

for errors and omissions.