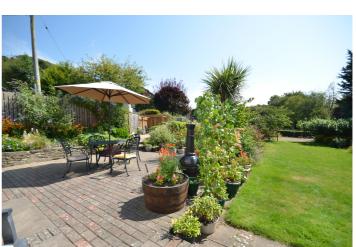

Large level lawn with shrub and floral beds. Pathway to Pergola seating area leading to large brick paved sun patio. **TIMBER GARDEN SHED.** 

**SERVICES** 

**COUNCIL TAX** 

**EER** 

Mains electric, water, drainage & full oil central heating via external boiler. uPVC double-glazing