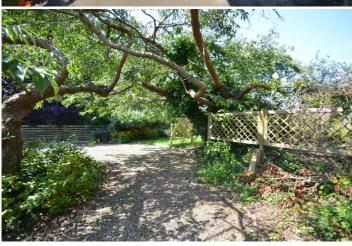

## LARGE DOUBLE DETACHED GARAGE

Side path to rear garden. The rear south facing garden has separate splayed vehicular entrance via timber swing gates to additional gravel parking area divided from the lawn garden by mature shrubs & bushes.