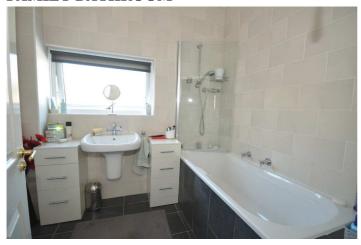

# 7' 9" x 6' 4" (2.36m x 1.93m)

White suite comprising large deep bath with central taps and direct shower over, glass panelled door. Wash hand basin. Low flush WC: Chrome heater towel rail. Fully tiled walls and floor.