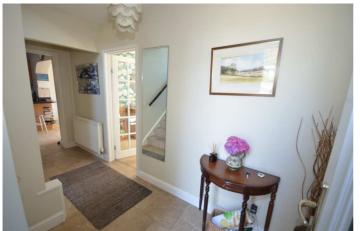

# Garth, Lon Ty Llwyd, Llanfarian, Aberystwyth, SY23 4UH

HALL

Ceramic tiled floor. Central heating radiator. Staircase rising to first floor. Fitted cloak cupboard.

**TOILET** 

Low flush WC: Pedestal wash hand basin. Fully tiled walls and floor.