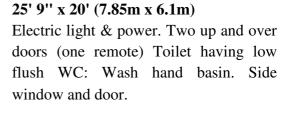

## LARGE DOUBLE DETACHED GARAGE

Side path to rear garden. The rear south facing garden has separate splayed vehicular entrance via timber swing gates to additional gravel parking area divided from the lawn garden by mature shrubs & bushes.