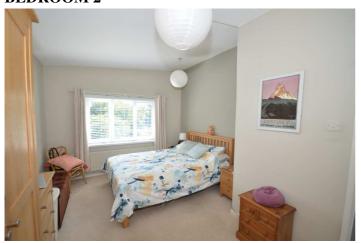

# LANDING

Central heating radiator. Window to half landing and to main landing.

**BEDROOM 2** 

12' 10" x 11' (3.91m x 3.35m)
Garden aspect. Double bank central heating radiator.

**EN-SUITE** 

Fully tiled walls and floor. Shower cubicle. Wash hand basin. Low flush WC: