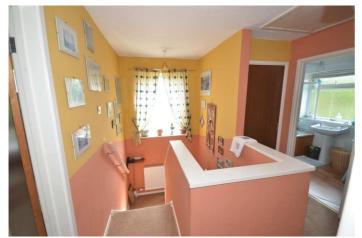

## **FIRST FLOOR**

## **LANDING**

Central heating radiator. Window. Airing cupboard with insulated cylinder.

**BEDROOM 1** 

15' x 11' (4.57m x 3.35m)

Central heating radiator. Fitted wardrobe. Window to fore.

**BEDROOM 2** 