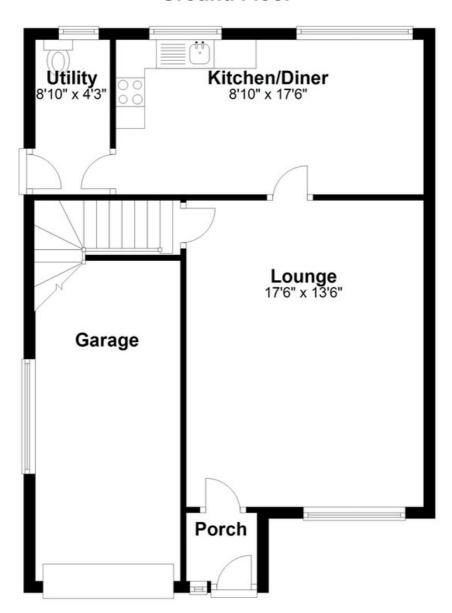

# **Ground Floor**

### 8' 10" x 17' 6" (2.69m x 5.33m)

Modern fitted base and wall units. Wood effect vinyl floor. 2 double central heating radiators. Low level window to dining area overlooking rear garden.

**UTILITY ROOM** 

### 8' 10" x 4' 3" (2.69m x 1.3m)

Low flush WC: Plumbing for washing machine. Wall mounted gas combi boiler. Rear door.

### GARAGE.

**SERVICES** 

## 8' 6" x 19' 8" (2.59m x 5.99m)

Up & over door, electric light and power. Side window

Mains electric, water, drainage & gas. Gas central heating.

## **First Floor**

Floor layout plan for illustration purposes only. Whilst every attempt has been made to ensure the accuracy, all measurements are approximate and no responsibility is taken for errors and omissions.