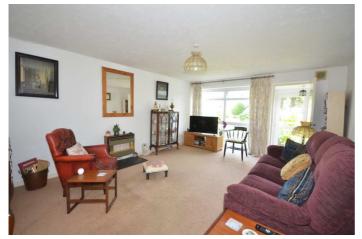

### **LOUNGE**

## 17' 6" x 13' 6" (5.33m x 4.11m)

Full height front window with frosted lower panes. Glazed door from porch. Gas wall mounted fire on a slate hearth. Door leading to staircase. Door to:-