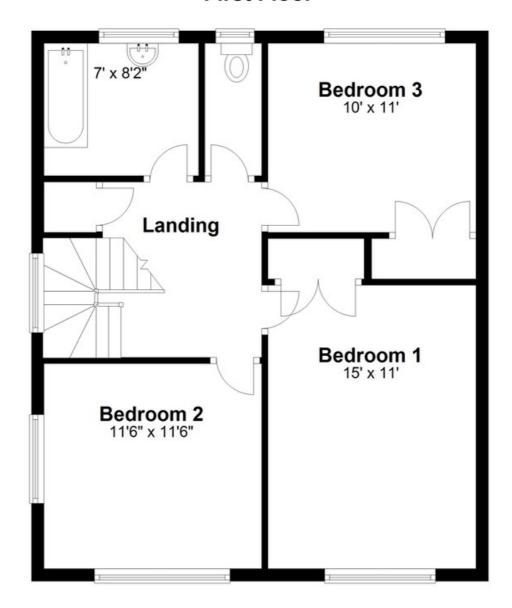

## **FIRST FLOOR**

## **LANDING**

Central heating radiator. Window. Airing cupboard with insulated cylinder.

**BEDROOM 1** 

15' x 11' (4.57m x 3.35m)

Central heating radiator. Fitted wardrobe. Window to fore.

**BEDROOM 2** 

## 11' 6" x 11' 6" (3.51m x 3.51m)

Two windows. Central heating radiator.

### **BEDROOM 3**

### 10' x 11' (3.05m x 3.35m)

Fitted wardrobe. Central heating radiator.

### **BATHROOM**

## 7' x 8' 2" (2.13m x 2.49m)

White suite comprising bath with shower mixer tap. Pedestal wash hand basin. Central heating radiator. Window to rear.

## **First Floor**

Floor layout plan for illustration purposes only. Whilst every attempt has been made to ensure the accuracy, all measurements are approximate and no responsibility is taken for errors and omissions.