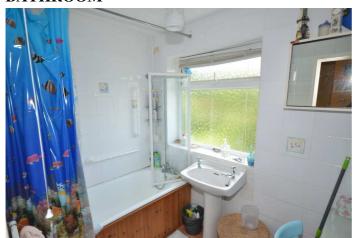

### **BATHROOM**

## 7' x 8' 2" (2.13m x 2.49m)

White suite comprising bath with shower mixer tap. Pedestal wash hand basin. Central heating radiator. Window to rear.