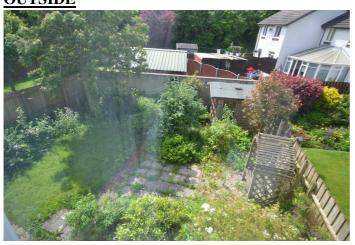

#### **OUTSIDE**

Drive with parking leading to garage. Hedge enclosed front lawn with two mature copper beach trees. Side path with gate to enclosed rear lawn garden with floral & shrub beds. Paved sun patio.