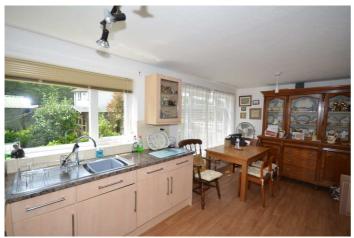

### KITCHEN/DINER

### 8' 10" x 17' 6" (2.69m x 5.33m)

Modern fitted base and wall units. Wood effect vinyl floor. 2 double central heating radiators. Low level window to dining area overlooking rear garden.

**UTILITY ROOM** 