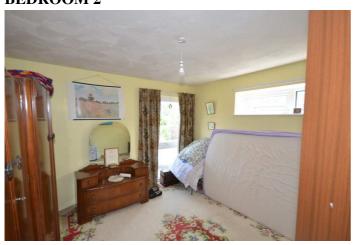

ge

### **LOUNGE**



## 17' 6" x 13' 6" (5.33m x 4.11m)

Full height front window with frosted lower panes. Glazed door from porch. Gas wall mounted fire on a slate hearth. Door leading to staircase. Door to:-

### KITCHEN/DINER



### 8' 10" x 17' 6" (2.69m x 5.33m)

Modern fitted base and wall units. Wood effect vinyl floor. 2 double central heating radiators. Low level window to dining area overlooking rear garden.

**UTILITY ROOM** 

### 8' 10" x 4' 3" (2.69m x 1.3m)

Low flush WC: Plumbing for washing machine. Wall mounted gas combi boiler. Rear door.

## **FIRST FLOOR**

## **LANDING**



Central heating radiator. Window. Airing cupboard with insulated cylinder.

**BEDROOM 1** 



15' x 11' (4.57m x 3.35m)

Central heating radiator. Fitted wardrobe. Window to fore.

**BEDROOM 2** 



## 11' 6" x 11' 6" (3.51m x 3.51m)

Two windows. Central heating radiator.

### **BEDROOM 3**



### 10' x 11' (3.05m x 3.35m)

Fitted wardrobe. Central heating radiator.

### **BATHROOM**



## 7' x 8' 2" (2.13m x 2.49m)

White suite comprising bath with shower mixer tap. Pedestal wash hand basin. Central heating radiator. Window to rear.

### **TOILET**

### Low flush WC:

#### **OUTSIDE**



Drive with parking leading to garage. Hedge enclosed front lawn with two mature copper beach trees. Side path with gate to enclosed rear lawn garden with floral & shrub beds. Paved sun patio.

### GARAGE.



**SERVICES** 

### **COUNCIL TAX**

### **VIEWING**

## 8' 6" x 19' 8" (2.59m x 5.99m)

Up & over door, electric light and power. Side window

Mains electric, water, drainage & gas. Gas centra