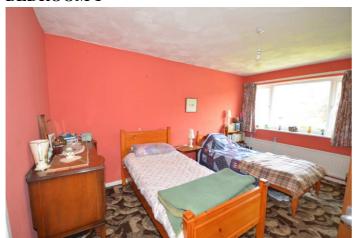

## **LANDING**

Central heating radiator. Window. Airing cupboard with insulated cylinder.

**BEDROOM 1** 

15' x 11' (4.57m x 3.35m)

Central heating radiator. Fitted wardrobe. Window to fore.

**BEDROOM 2** 