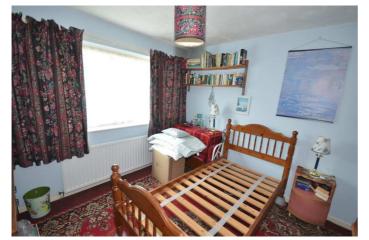

### **BEDROOM 3**

### 10' x 11' (3.05m x 3.35m)

Fitted wardrobe. Central heating radiator.