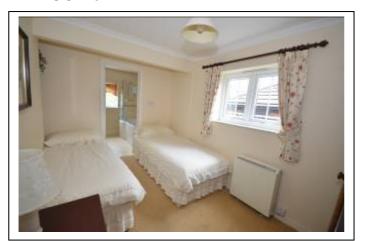

#### **BEDROOM 1**

## 10' x 9' 10" (3.05m x 2.92m)

Night storage heater. Curved cornice. Fitted wardrobe extending depth of room.

### **BEDROOM 2**

## 9' 6" x 9' 8" (2.9m x 2.92m)

Night storage heater. Curved cornice. Fitted wardrobe extending depth of room.