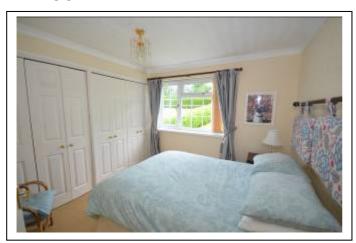

#### **BEDROOM 1**

## 10' x 9' 10" (3.05m x 2.92m)

Night storage heater. Curved cornice. Fitted wardrobe extending depth of room.

### **BEDROOM 2**

## 9' 6" x 9' 8" (2.9m x 2.92m)

Night storage heater. Curved cornice. Fitted wardrobe extending depth of room.