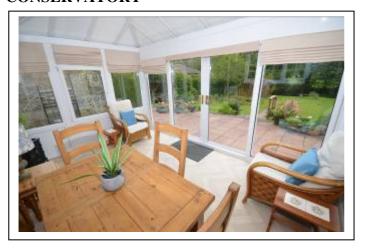

**CONSERVATORY** 

## 14' 6" x 9' 6" (4.42m x 2.9m)

Night storage heater. Sliding patio doors onto sun terrace and overlooking lawn garden down to small stream. Polycarbonate hip style roof. Twist, tilt and open wide windows. New shades.