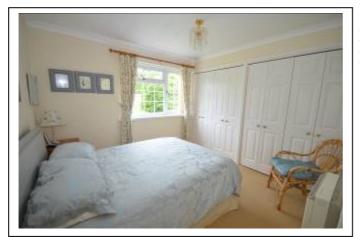

#### **BEDROOM 1**

## 10' x 9' 10" (3.05m x 2.92m)

Night storage heater. Curved cornice. Fitted wardrobe extending depth of room.

### **BEDROOM 2**

## 9' 6" x 9' 8" (2.9m x 2.92m)

Night storage heater. Curved cornice. Fitted wardrobe extending depth of room.