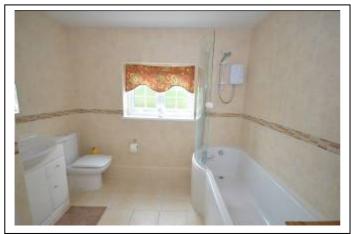

## **SHOWER ROOM**

## 7' x 5' 6" (2.13m x 1.68m)

Ceramic tiled floor. Large walk-in shower cubicle with electric shower unit. Vanity wash hand basin. Low flush WC: Electric heater towel rail. Electric fan heater.