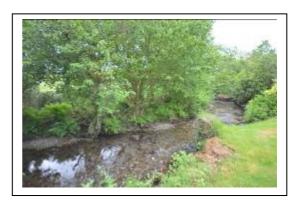

#### FOR SALE BY PRIVATE TREATY

A superior extremely well presented extended 3 bedroom Bungalow in a delightful setting with stunning private lawn garden bounded by a stream.

## 14' 6" x 9' 6" (4.42m x 2.9m)

Night storage heater. Sliding patio doors onto sun terrace and overlooking lawn garden down to small stream. Polycarbonate hip style roof. Twist, tilt and open wide windows. New shades.

#### **OUTSIDE**

Shared entrance to drive down one side of the bungalow with fore parking and turning. Front open sloping lawn.

The rear garden is a very special feature of the property with paved patio area adjoining bungalow and two steps down to ever green side hedge enclosed level lawn garden to stream. Ornamental pond, floral & shrub beds. Very private. Timber garden shed. Metal garden shed.