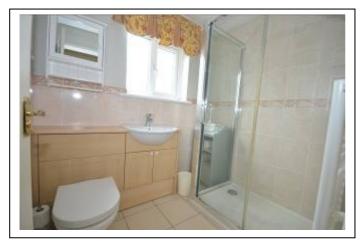

## **SHOWER ROOM**

## 7' x 5' 6" (2.13m x 1.68m)

Ceramic tiled floor. Large walk-in shower cubicle with electric shower unit. Vanity wash hand basin. Low flush WC: Electric heater towel rail. Electric fan heater.