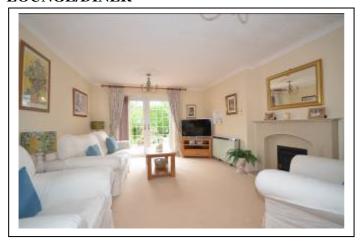

#### LOUNGE/DINER

## 13' x 19' 6" (3.96m x 5.94m)

Fireplace surround with coal effect open LPG fire, raised hearth. Two night storage heaters. Curved cornice. Front bow window. French doors opening onto paved sun patio garden. New carpet.