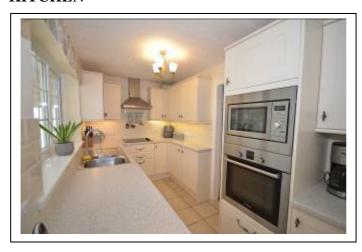

#### **KITCHEN**

## 13' 6" x 6' 4" (4.11m x 1.93m)

Ceramic tiled floor. Modern fitted cream door base and wall units with composite work top. Inset 1 ½ single drainer stainless steel sink unit. 4 ring ceramic hob with extractor over. Separate stainless steel fitted electric oven with microwave oven over. Space for slot in fridge/freezer. Space with plumbing for washing machine. Integrated dish washer.