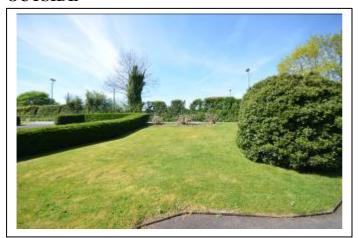

#### **OUTSIDE**

Shared entrance to drive down one side of the bungalow with fore parking and turning. Front open sloping lawn.

The rear garden is a very special feature of the property with paved patio area adjoining bungalow and two steps down to ever green side hedge enclosed level lawn garden to stream. Ornamental pond, floral & shrub beds. Very private. Timber garden shed. Metal garden shed.