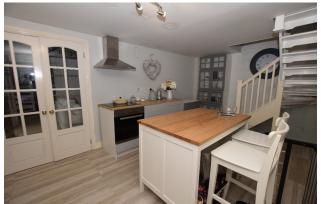

#### **DESCRIPTION**

This completely individual barn conversion is bright and spacious. The accommodation comprises; kitchen with appliances, dining room with staircase leading to bedroom 2, living room, bathroom, 2nd staircase leading to the mezzanine master bedroom. Outside there is an attractive garden which is mainly laid to lawn with a timber garden shed. There is a shingle driveway which allows parking for up to 4 vehicles.