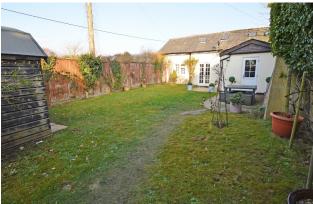

#### **DESCRIPTION**

This completely individual barn conversion is bright and spacious. The accommodation comprises; kitchen with appliances, dining room with staircase leading to bedroom 2, living room, bathroom, 2nd staircase leading to the mezzanine master bedroom. Outside there is an attractive garden which is mainly laid to lawn with a timber garden shed. There is a shingle driveway which allows parking for up to 4 vehicles.