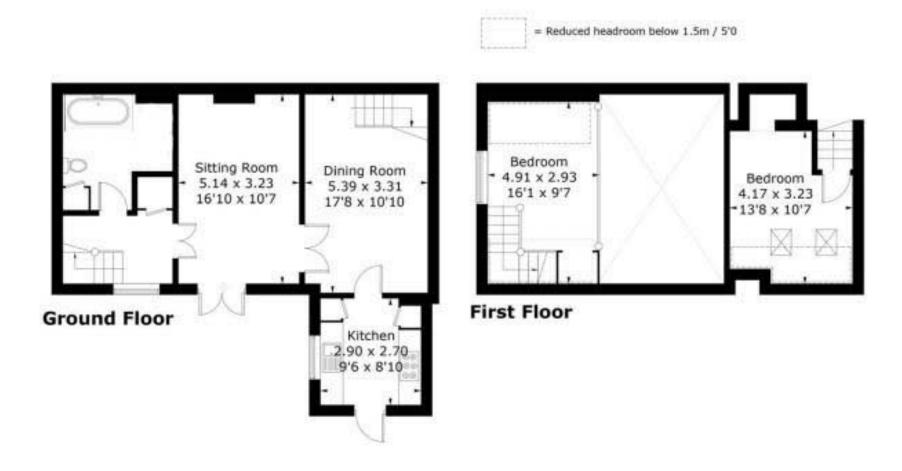

# Forge Road, Kingsley, GU35

Approximate Gross Internal Area = 107 sq m / 1152 sq ft

Office Locations: Alton • Farnham • Godalming • Grayshott • Haslemere • London

Property details are a general outline and do not constitute any part of an offer or contract. Services, equipment, fittings or central heating systems have not been tested and no warranty is given or implied that these are in working order. Buyers are advised to obtain verification from their solicitor or surveyor. Fittings and fixtures are not included unless specifically described. Measurements, distances and areas are approximate and for guidance only. This material is protected by laws of copyright.