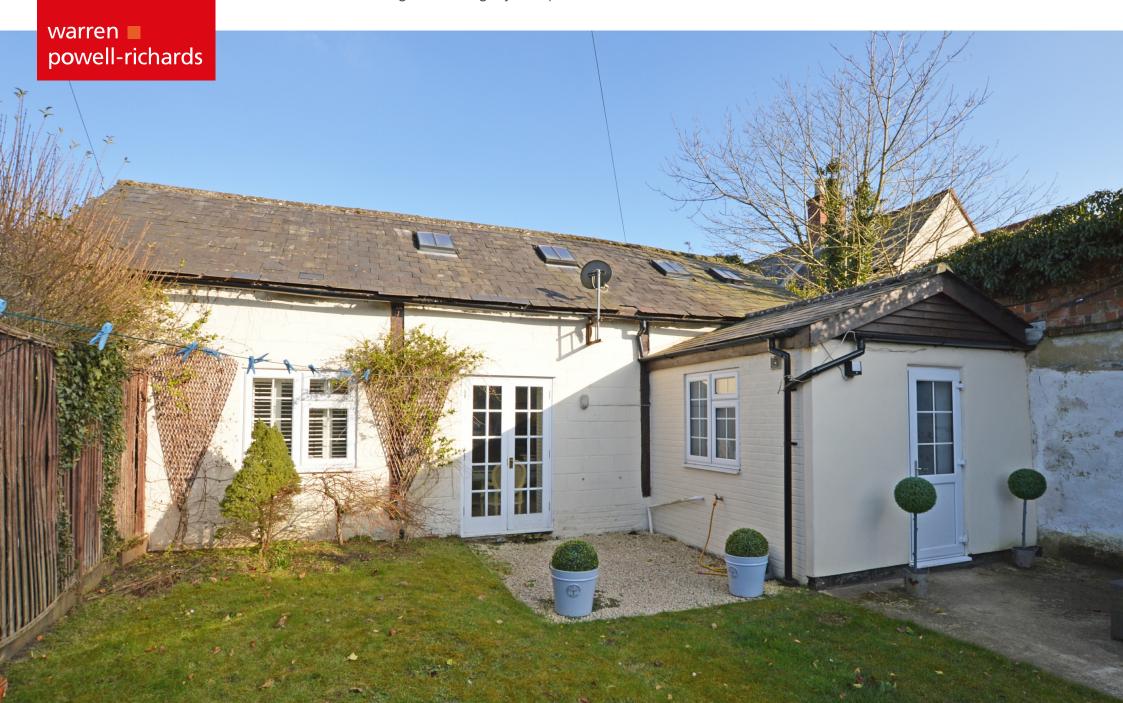

# A stunning 2 bedroom barn conversion brimming with character located in the village of Kingsley.

- Living room with feature fireplace
- Kitchen opening to garden
- 2 double bedrooms
- Bathroom with rolltop bath
- Driveway parking
- Chain-free sale

#### **DESCRIPTION**

This completely individual barn conversion is bright and spacious. The accommodation comprises; kitchen with appliances, dining room with staircase leading to bedroom 2, living room, bathroom, 2nd staircase leading to the mezzanine master bedroom. Outside there is an attractive garden which is mainly laid to lawn with a timber garden shed. There is a shingle driveway which allows parking for up to 4 vehicles.