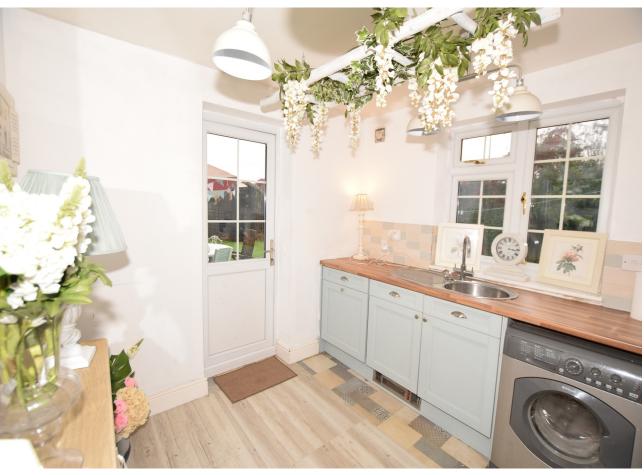

#### **DESCRIPTION**

This completely individual barn conversion is bright and spacious. The accommodation comprises; kitchen with appliances, dining room with staircase leading to bedroom 2, living room, bathroom, 2nd staircase leading to the mezzanine master bedroom. Outside there is an attractive garden which is mainly laid to lawn with a timber garden shed. There is a shingle driveway which allows parking for up to 4 vehicles.