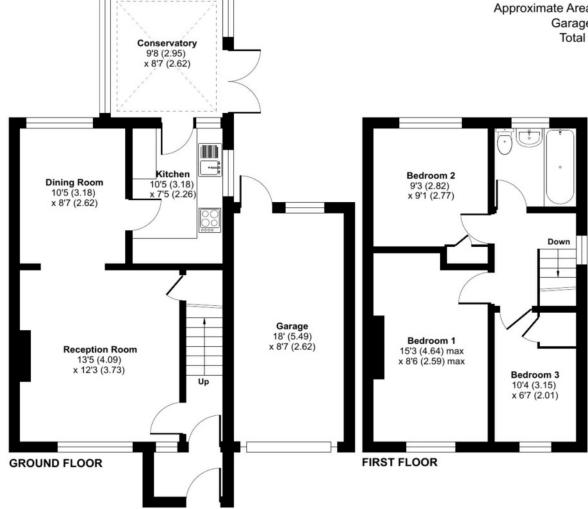

### Brandon Close, Alton, GU34

For identification only - Not to scale

Floor plan produced in accordance with RICS Property Measurement Standards incorporating International Property Measurement Standards (IPMS2 Residential). © nichecom 2024. Produced for Warren Powell-Richards. REF: 1177844