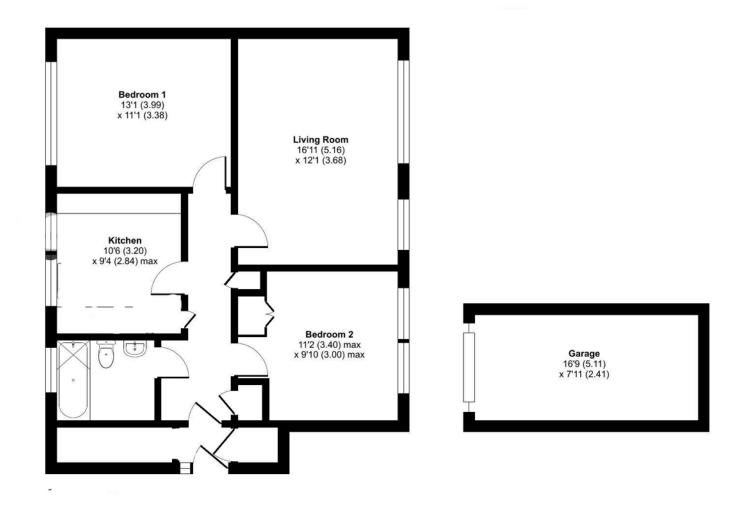

## TENURE

We understand the Leasehold interest is for 999 years from the 1960's. Ground rent £10 per annum.

COUNCIL TAX Band B - East Hampshire District Council

SERVICES All mains services.

Floor plan produced in accordance with RICS Property Measurement Standards incorporating International Property Measurement Standards (IPMS2 Residential). ©ntchecom 2023. Produced for Warren Powell-Richards. REF: 986258