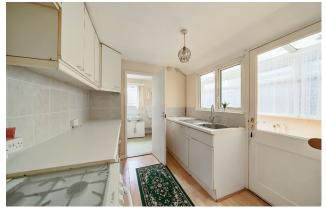

- 2 double bedrooms
- Living room
- Dining room
- Bathroom
- Kitchen
- Utility area
- Gas central heating

## **Upper Grove Road, Alton, GU34**

Approximate Area = 771 sq ft / 71.6 sq m Garage = 155 sq ft / 14.3 sq m Total = 926 sq ft / 85.9 sq m For identification only - Not to scale

Kitchen 7'4 (2.24) x 7'1 (2.16)