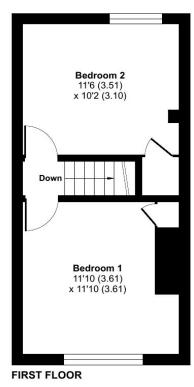

- 2 double bedrooms
- Living room
- Dining room
- Bathroom
- Kitchen
- Utility area
- Gas central heating

## **Upper Grove Road, Alton, GU34**

Approximate Area = 771 sq ft / 71.6 sq m Garage = 155 sq ft / 14.3 sq m Total = 926 sq ft / 85.9 sq m For identification only - Not to scale

Kitchen 7'4 (2.24) x 7'1 (2.16)