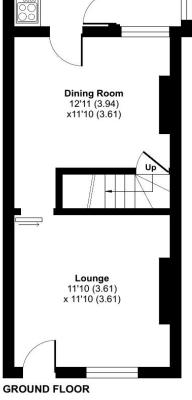

## **Upper Grove Road, Alton, GU34**

Approximate Area = 771 sq ft / 71.6 sq m Garage = 155 sq ft / 14.3 sq m Total = 926 sq ft / 85.9 sq m For identification only - Not to scale

Kitchen 7'4 (2.24) x 7'1 (2.16)

Utility 11'4 (3.45)

x 4'7 (1.40)

Floor plan produced in accordance with RICS Property Measurement Standards incorporating International Property Measurement Standards (IPMS2 Residential). © nichecom 2024. Produced for Warren Powell-Richards. REF: 1089451