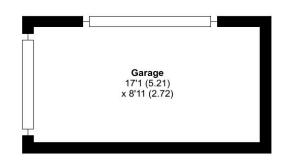

## **Upper Grove Road, Alton, GU34**

Approximate Area = 771 sq ft / 71.6 sq m Garage = 155 sq ft / 14.3 sq m Total = 926 sq ft / 85.9 sq m For identification only - Not to scale

Kitchen 7'4 (2.24) x 7'1 (2.16)