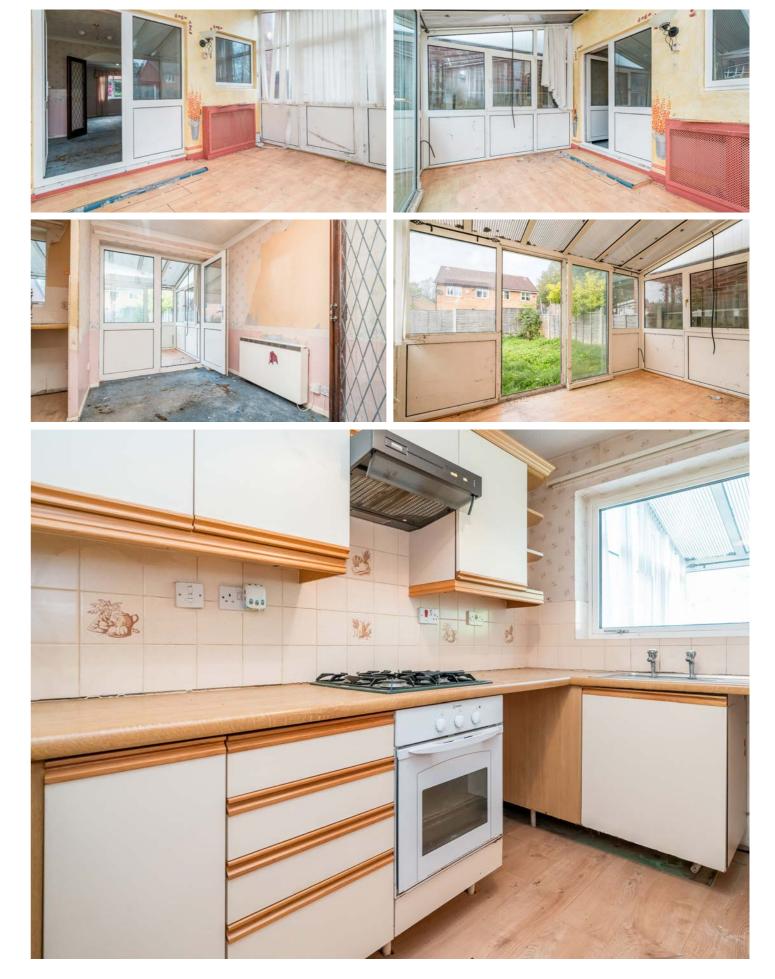

## THE LUXURY PROPERTY SPECIALISTS

The Oaks, Chorley Asking Price £160,000

A n exciting prospect awaits with this semi-detached home presenting a wonderful opportunity for renovation and modernization. For those who enjoy taking on a project, this property holds great promise. Boasting an impressive footprint, this home features a lounge area with stairs leading to the first floor, a dining/kitchen space, a lean-to area, three bedrooms, and a family bathroom.

ake advantage of this opportunity to put your personal touch on The Oaks.

THE LUXURY PROPERTY SPECIALISTS

KEY FEATURESSemi-Detached PropertyThree BedroomsCirca 802 Square FeetFantastic PotentialIn Need of RenovationDriveway ParkingGood Sized Rear GardenClose to Local AmenitiesClose to Town CentreGreat Transport Links