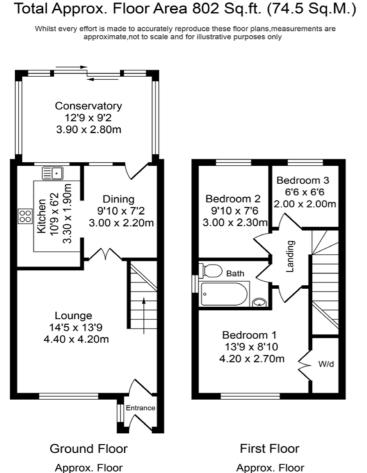

Ormskirk: 01695 570102 arnoldandphillips.com Southport: 01704 778668 Chorley: 01257 241173

Approx. Floor Area 468 Sq.Ft (43.5 Sq.M.) Approx. Floor Area 334 Sq.Ft (31.0 Sq.M.)

We are informed by our client of the following information in relation to the property. This information has not been verified and interested parties should seek to clarify this information with their solicitor. Tenure: Freehold Council Tax Band: B Details Prepared 05/10/23

## THE LUXURY PROPERTY SPECIALISTS

The Oaks, Chorley Asking Price £160,000

A n exciting prospect awaits with this semi-detached home presenting a wonderful opportunity for renovation and modernization. For those who enjoy taking on a project, this property holds great promise. Boasting an impressive footprint, this home features a lounge area with stairs leading to the first floor, a dining/kitchen space, a lean-to area, three bedrooms, and a family bathroom.

ake advantage of this opportunity to put your personal touch on The Oaks.

THE LUXURY PROPERTY SPECIALISTS

KEY FEATURESSemi-Detached PropertyThree BedroomsCirca 802 Square FeetFantastic PotentialIn Need of RenovationDriveway ParkingGood Sized Rear GardenClose to Local AmenitiesClose to Town CentreGreat Transport Links