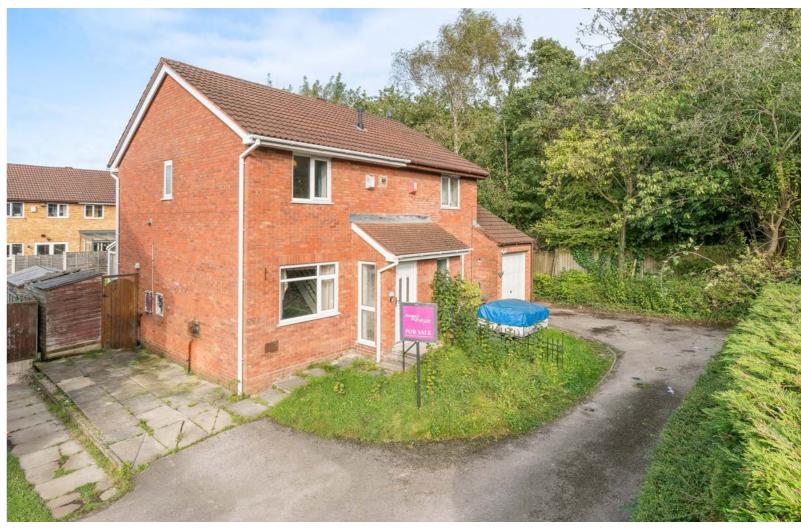

## THE LUXURY PROPERTY SPECIALISTS

The Oaks, Chorley Asking Price £160,000

A n exciting prospect awaits with this semi-detached home presenting a wonderful opportunity for renovation and modernization. For those who enjoy taking on a project, this property holds great promise. Boasting an impressive footprint, this home features a lounge area with stairs leading to the first floor, a dining/kitchen space, a lean-to area, three bedrooms, and a family bathroom.

Externally, a small garden greets you at the front of the property, while a convenient driveway at the side provides off-road parking options. Although the rear garden requires some landscaping, it offers ample space to create a beautiful outdoor retreat.

ake advantage of this opportunity to put your personal touch on The Oaks.

THE LUXURY PROPERTY SPECIALISTS

KEY FEATURESSemi-Detached PropertyThree BedroomsCirca 802 Square FeetFantastic PotentialIn Need of RenovationDriveway ParkingGood Sized Rear GardenClose to Local AmenitiesClose to Town CentreGreat Transport Links