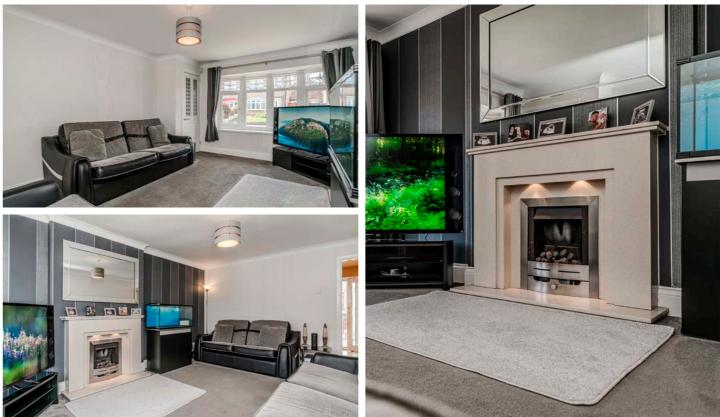

Upon entering, you are greeted by a warm entrance hallway that leads into a goodsized lounge, which is truly the heart of the home. The lounge features a stylish bay window that allows natural light to flood the space, creating a bright and inviting atmosphere, while a feature fireplace adds a cosy touch, perfect for family gatherings or quiet evenings spent at home.