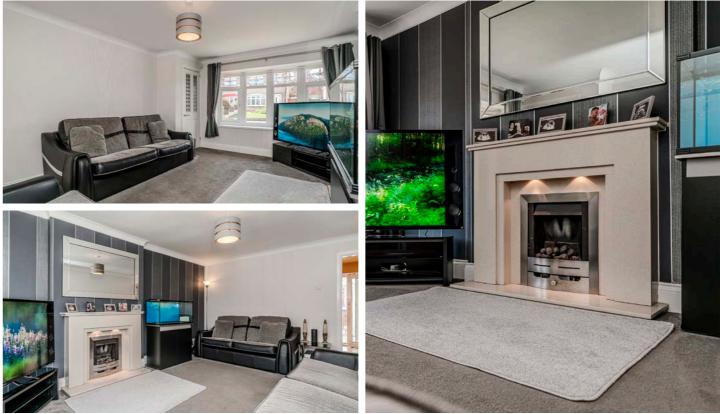

Upon entering, you are greeted by a warm entrance hallway that leads into a goodsized lounge, which is truly the heart of the home. The lounge features a stylish bay window that allows natural light to flood the space, creating a bright and inviting atmosphere, while a feature fireplace adds a cosy touch, perfect for family gatherings or quiet evenings spent at home.