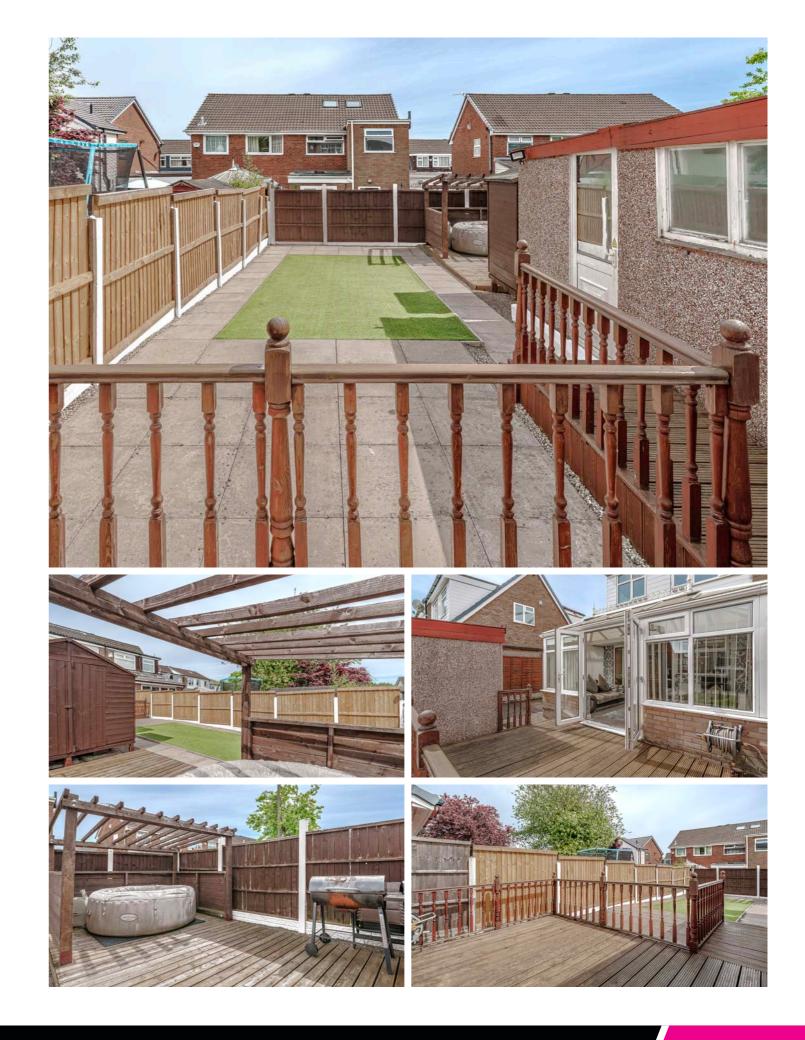

The modern kitchen is fitted with light wood units that beautifully contrast with the sleek work surfaces. Equipped with a range of integrated appliances, this kitchen is designed for both functionality and style. From the kitchen, you can access the bright conservatory, a delightful space that opens out into the rear garden. This conservatory is a lovely spot to sit and relax, providing a peaceful vantage point to admire the local wildlife and enjoy the tranquility of the outdoors.

Externally, the home offers ample driveway parking that leads to a detached garage, ensuring convenience for families with multiple vehicles or those in need of extra storage. The rear garden is designed for easy maintenance, featuring a paved patio and decked areas, perfect for outdoor entertaining or relaxing in the sun.