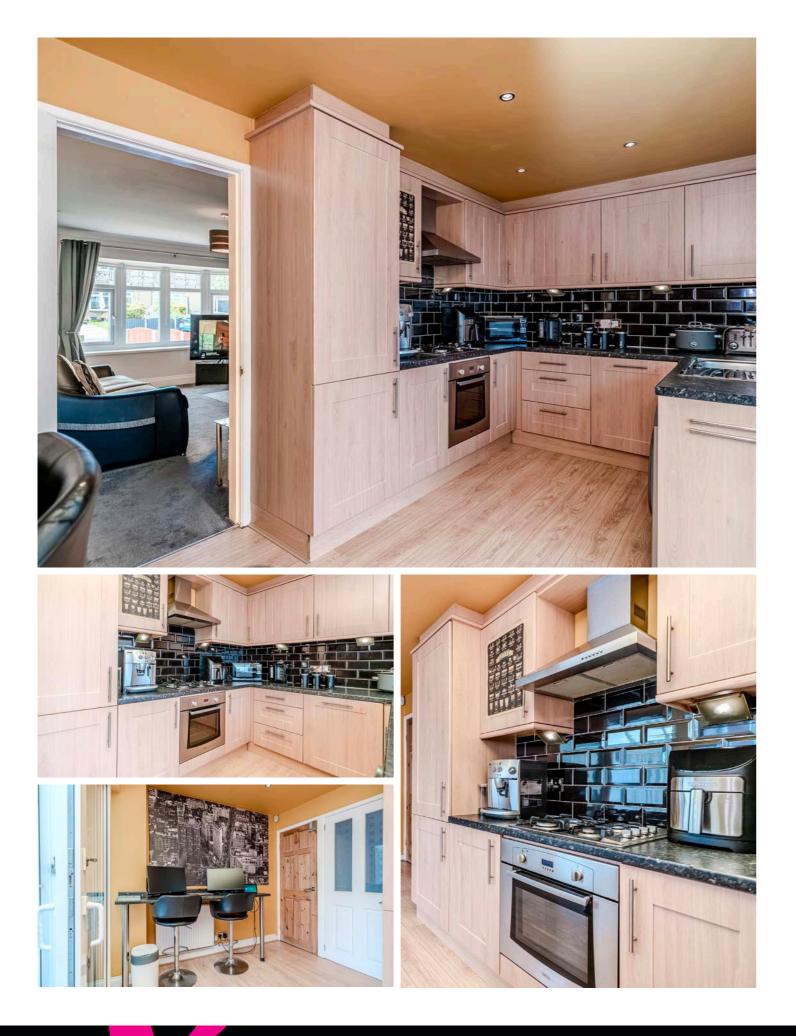

The modern kitchen is fitted with light wood units that beautifully contrast with the sleek work surfaces. Equipped with a range of integrated appliances, this kitchen is designed for both functionality and style. From the kitchen, you can access the bright conservatory, a delightful space that opens out into the rear garden. This conservatory is a lovely spot to sit and relax, providing a peaceful vantage point to admire the local wildlife and enjoy the tranquility of the outdoors.