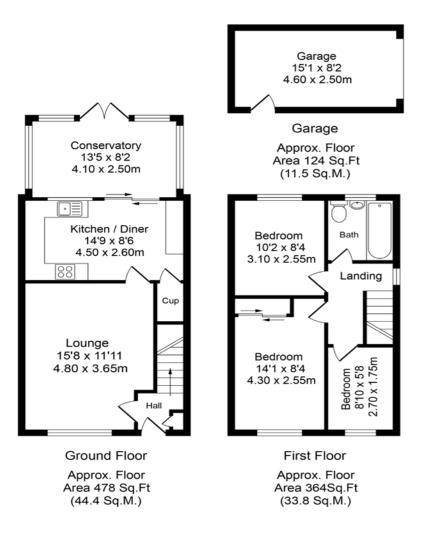

## Dunscore Road, Wigan Total Approx. Floor Area 966 Sq.ft. (89.7 Sq.M.)

Whilst every effort is made to accurately reproduce these floor plans, measurements are approximate, not to scale and for illustrative purposes only

Tenure: We are advised by our client that the property is Freehold Council Tax Band: B

Every care has been taken with the preparation of these property details but they are for general guidance only and complete accuracy cannot be guaranteed. If there is any point, which is of particular importance professional verification should be sought. These property details do not constitute a contract or part of a contract. We are not qualified to verify tenure of property. Prospective purchasers should seek clarification from their solicitor or verify the tenure of this property for themselves by visiting www.landregisteronline.gov.uk. The mention of any appliances, fixtures or fittings does not imply they are in working order. Photographs are reproduced for general information and it cannot be inferred that any item shown is included in the sale. All dimensions are approximate.