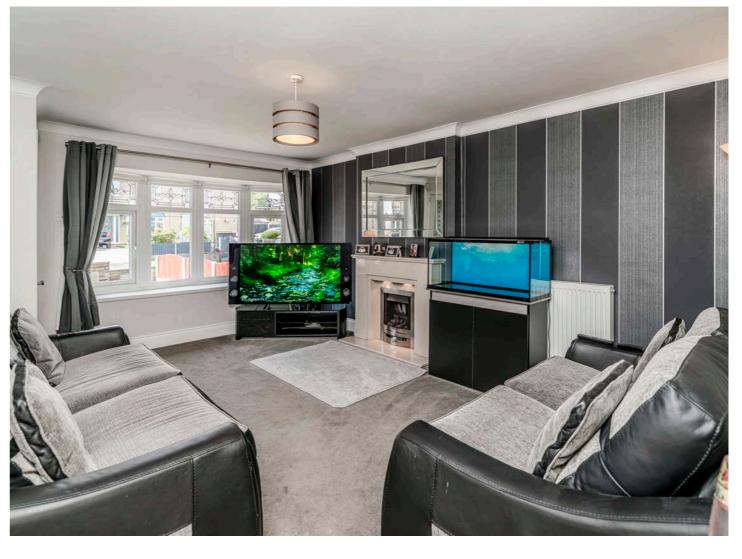

Upon entering, you are greeted by a warm entrance hallway that leads into a goodsized lounge, which is truly the heart of the home. The lounge features a stylish bay window that allows natural light to flood the space, creating a bright and inviting atmosphere, while a feature fireplace adds a cosy touch, perfect for family gatherings or quiet evenings spent at home.