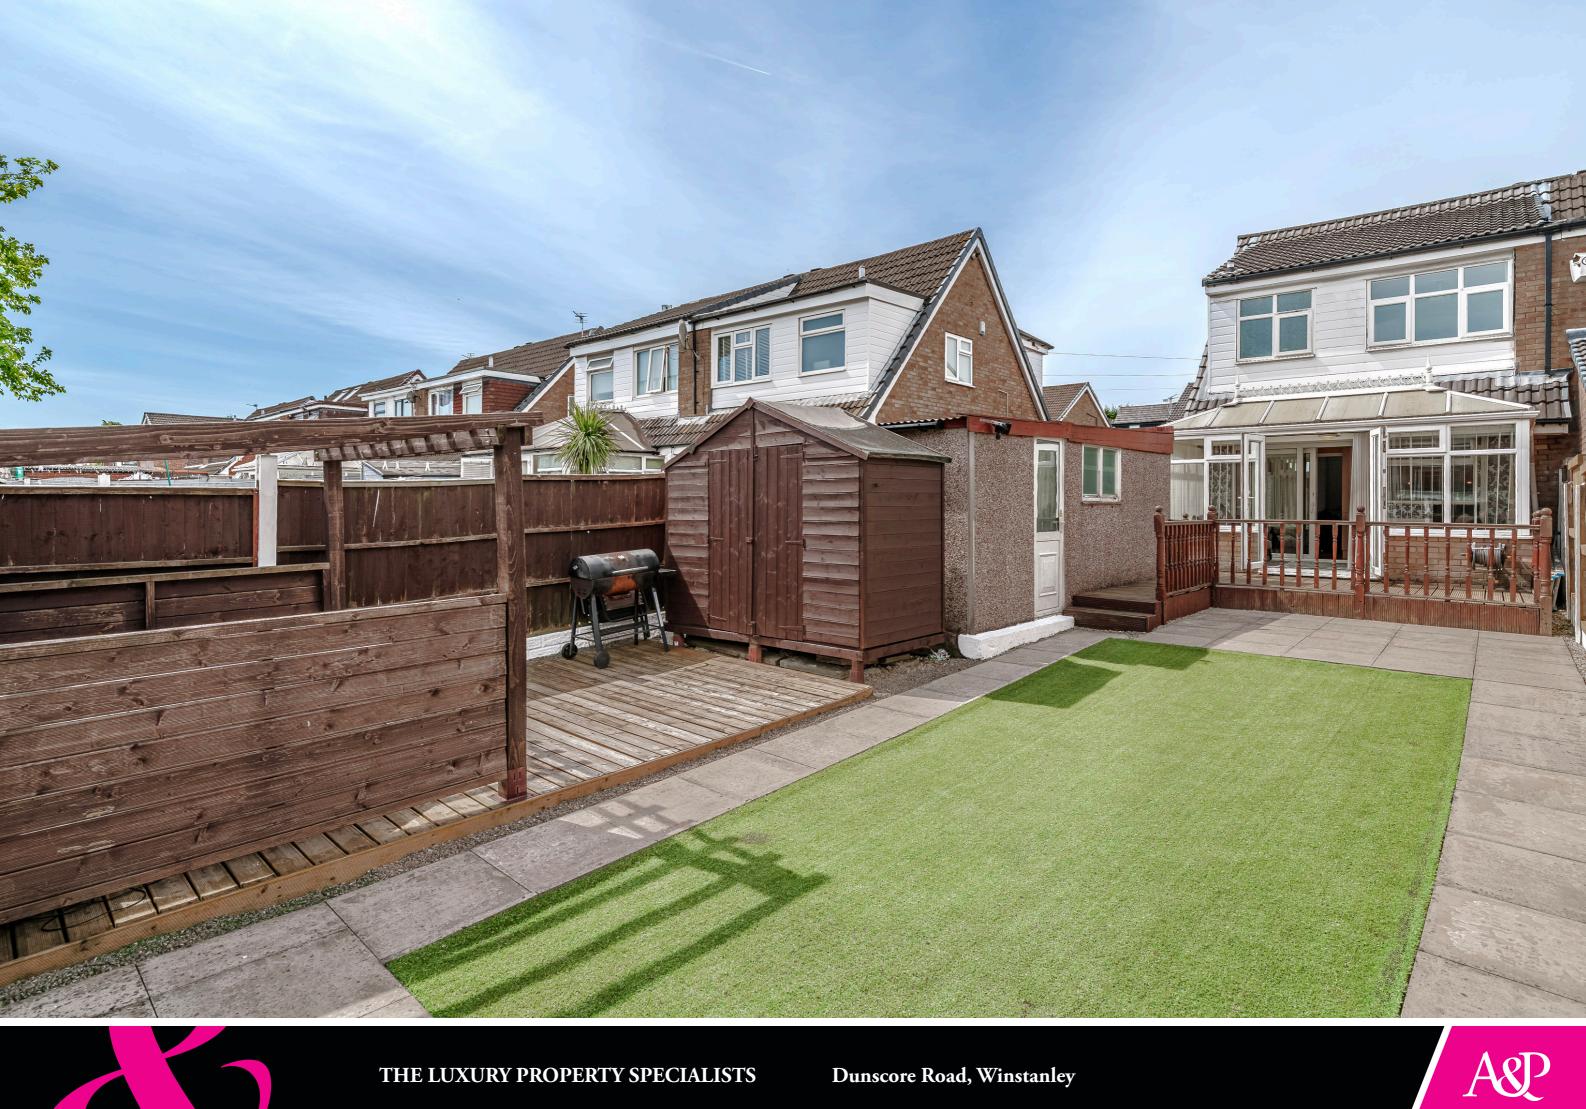

Externally, the home offers ample driveway parking that leads to a detached garage, ensuring convenience for families with multiple vehicles or those in need of extra storage. The rear garden is designed for easy maintenance, featuring a paved patio and decked areas, perfect for outdoor entertaining or relaxing in the sun.