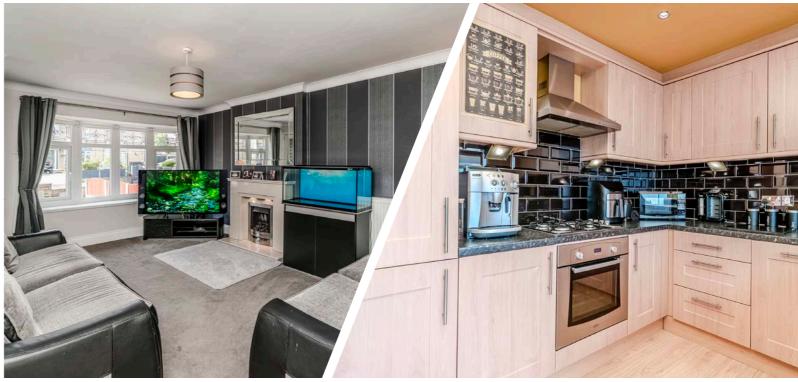

Upon entering, you are greeted by a warm entrance hallway that leads into a goodsized lounge, which is truly the heart of the home. The lounge features a stylish bay window that allows natural light to flood the space, creating a bright and inviting atmosphere, while a feature fireplace adds a cosy touch, perfect for family gatherings or quiet evenings spent at home.

The modern kitchen is fitted with light wood units that beautifully contrast with the sleek work surfaces. Equipped with a range of integrated appliances, this kitchen is designed for both functionality and style. From the kitchen, you can access the bright conservatory, a delightful space that opens out into the rear garden. This conservatory is a lovely spot to sit and relax, providing a peaceful vantage point to admire the local wildlife and enjoy the tranquility of the outdoors.