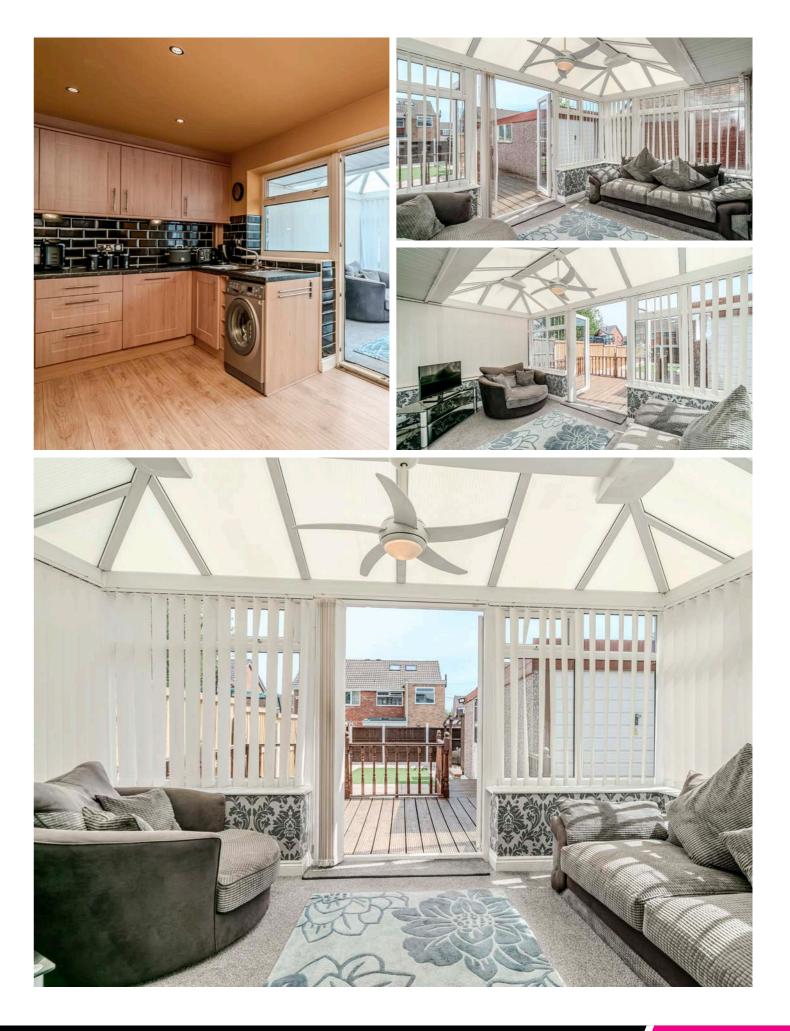

The modern kitchen is fitted with light wood units that beautifully contrast with the sleek work surfaces. Equipped with a range of integrated appliances, this kitchen is designed for both functionality and style. From the kitchen, you can access the bright conservatory, a delightful space that opens out into the rear garden. This conservatory is a lovely spot to sit and relax, providing a peaceful vantage point to admire the local wildlife and enjoy the tranquility of the outdoors.