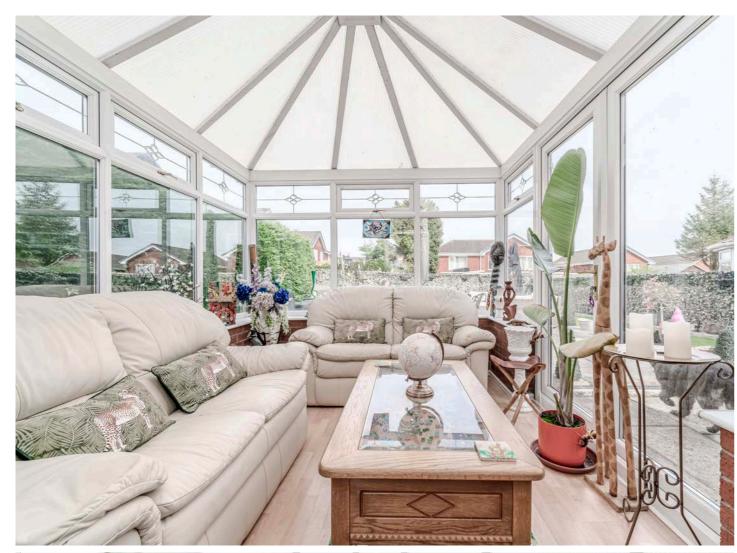

Don entering this delightful home, visitors are welcomed by a warm entrance hallway that leads into a generously sized lounge. This inviting space is tastefully decorated in neutral tones and features a modern fireplace, creating a cosy atmosphere perfect for relaxation or entertaining guests. Adjacent to the lounge is a separate dining room that seamlessly transitions into a bright and airy conservatory. This lovely area provides an ideal setting to unwind and enjoy serene views of the meticulously maintained rear garden. The garden features a charming patio that offers plenty of space for outdoor seating, making it perfect for gatherings with family and friends.