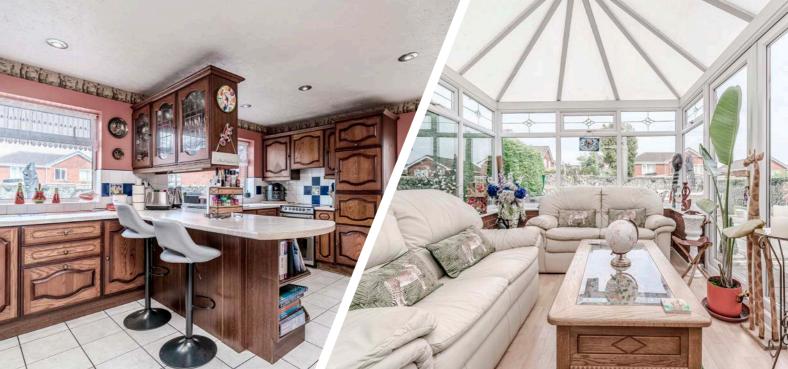

Don entering this delightful home, visitors are welcomed by a warm entrance hallway that leads into a generously sized lounge. This inviting space is tastefully decorated in neutral tones and features a modern fireplace, creating a cosy atmosphere perfect for relaxation or entertaining guests. Adjacent to the lounge is a separate dining room that seamlessly transitions into a bright and airy conservatory. This lovely area provides an ideal setting to unwind and enjoy serene views of the meticulously maintained rear garden. The garden features a charming patio that offers plenty of space for outdoor seating, making it perfect for gatherings with family and friends.

At the rear of the property lies the kitchen, which is fitted with traditional oak units that are beautifully complemented by contrasting work surfaces. The kitchen is equipped with a selection of integrated appliances, enhancing its functionality and inviting warmth. It serves as a central hub for culinary creativity and family interactions, further enriching the home's welcoming ambiance.