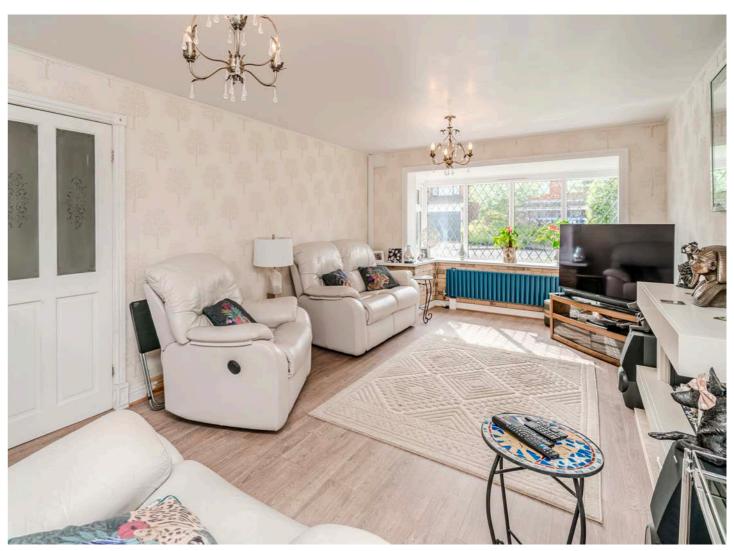

Don entering this delightful home, visitors are welcomed by a warm entrance hallway that leads into a generously sized lounge. This inviting space is tastefully decorated in neutral tones and features a modern fireplace, creating a cosy atmosphere perfect for relaxation or entertaining guests. Adjacent to the lounge is a separate dining room that seamlessly transitions into a bright and airy conservatory. This lovely area provides an ideal setting to unwind and enjoy serene views of the meticulously maintained rear garden. The garden features a charming patio that offers plenty of space for outdoor seating, making it perfect for gatherings with family and friends.