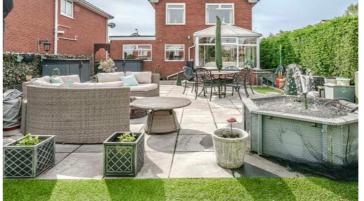

Don entering this delightful home, visitors are welcomed by a warm entrance hallway that leads into a generously sized lounge. This inviting space is tastefully decorated in neutral tones and features a modern fireplace, creating a cosy atmosphere perfect for relaxation or entertaining guests. Adjacent to the lounge is a separate dining room that seamlessly transitions into a bright and airy conservatory. This lovely area provides an ideal setting to unwind and enjoy serene views of the meticulously maintained rear garden. The garden features a charming patio that offers plenty of space for outdoor seating, making it perfect for gatherings with family and friends.

Externally, the property offers convenient driveway parking and an attached garage, adding to the home's functionality. The expansive rear garden is both substantial and easy to maintain, providing the perfect outdoor retreat for family gatherings or quiet evenings spent enjoying the beauty of nature.