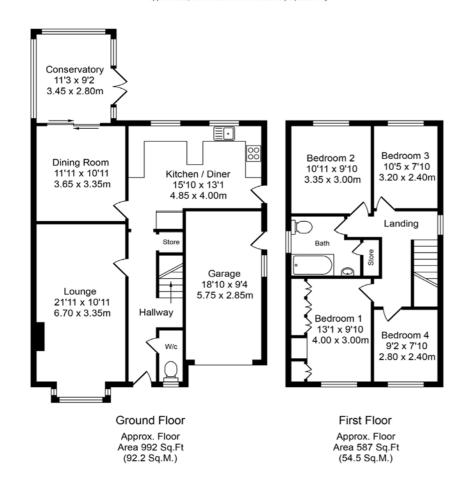

## Pear Tree Avenue Total Approx. Floor Area 1579 Sq.ft. (146.7 Sq.M.)

Whilst every effort is made to accurately reproduce these floor plans, measurements are approximate, not to scale and for illustrative purposes only

A scending to the upper floor, one will find four well-proportioned bedrooms, each designed to maximise space and light. These serene rooms provide a restful retreat for family members, ensuring everyone has their own sanctuary. They are serviced by a family bathroom that includes a bath with an overhead shower, adorned with bright tiling that contributes to the fresh and clean aesthetic of the space.

Externally, the property offers convenient driveway parking and an attached garage, adding to the home's functionality. The expansive rear garden is both substantial and easy to maintain, providing the perfect outdoor retreat for family gatherings or quiet evenings spent enjoying the beauty of nature.