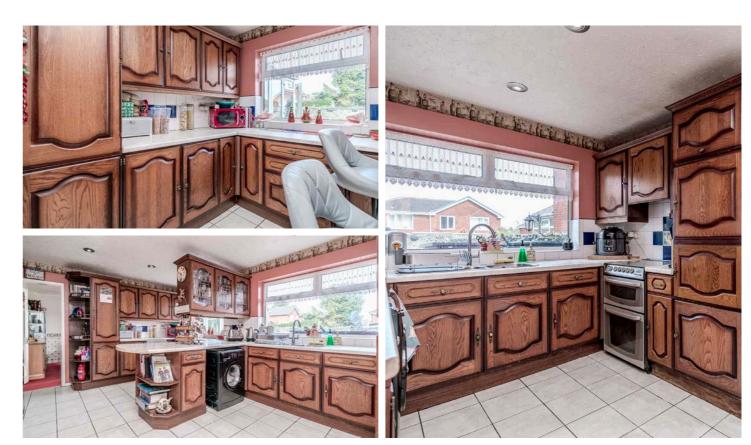

At the rear of the property lies the kitchen, which is fitted with traditional oak units that are beautifully complemented by contrasting work surfaces. The kitchen is equipped with a selection of integrated appliances, enhancing its functionality and inviting warmth. It serves as a central hub for culinary creativity and family interactions, further enriching the home's welcoming ambiance.