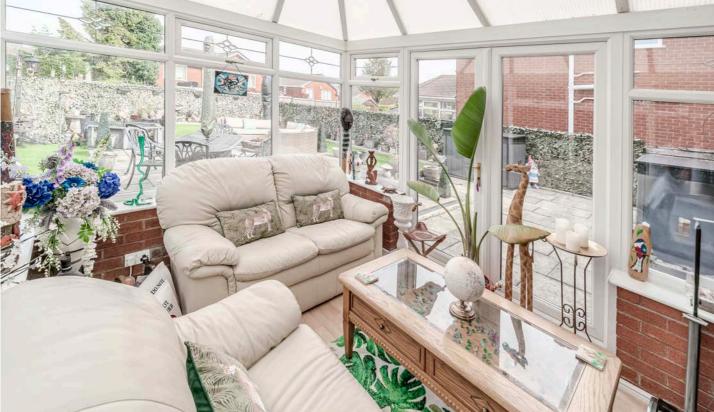

Don entering this delightful home, visitors are welcomed by a warm entrance hallway that leads into a generously sized lounge. This inviting space is tastefully decorated in neutral tones and features a modern fireplace, creating a cosy atmosphere perfect for relaxation or entertaining guests. Adjacent to the lounge is a separate dining room that seamlessly transitions into a bright and airy conservatory. This lovely area provides an ideal setting to unwind and enjoy serene views of the meticulously maintained rear garden. The garden features a charming patio that offers plenty of space for outdoor seating, making it perfect for gatherings with family and friends.