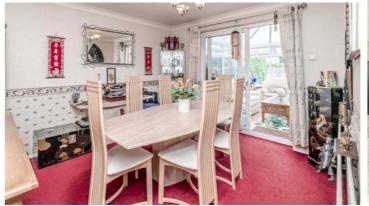

Don entering this delightful home, visitors are welcomed by a warm entrance hallway that leads into a generously sized lounge. This inviting space is tastefully decorated in neutral tones and features a modern fireplace, creating a cosy atmosphere perfect for relaxation or entertaining guests. Adjacent to the lounge is a separate dining room that seamlessly transitions into a bright and airy conservatory. This lovely area provides an ideal setting to unwind and enjoy serene views of the meticulously maintained rear garden. The garden features a charming patio that offers plenty of space for outdoor seating, making it perfect for gatherings with family and friends.