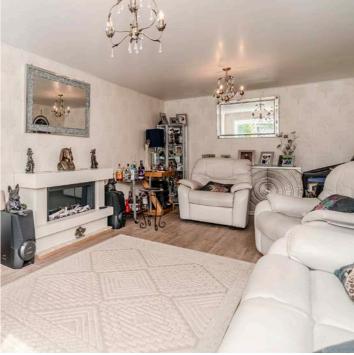

Don entering this delightful home, visitors are welcomed by a warm entrance hallway that leads into a generously sized lounge. This inviting space is tastefully decorated in neutral tones and features a modern fireplace, creating a cosy atmosphere perfect for relaxation or entertaining guests. Adjacent to the lounge is a separate dining room that seamlessly transitions into a bright and airy conservatory. This lovely area provides an ideal setting to unwind and enjoy serene views of the meticulously maintained rear garden. The garden features a charming patio that offers plenty of space for outdoor seating, making it perfect for gatherings with family and friends.