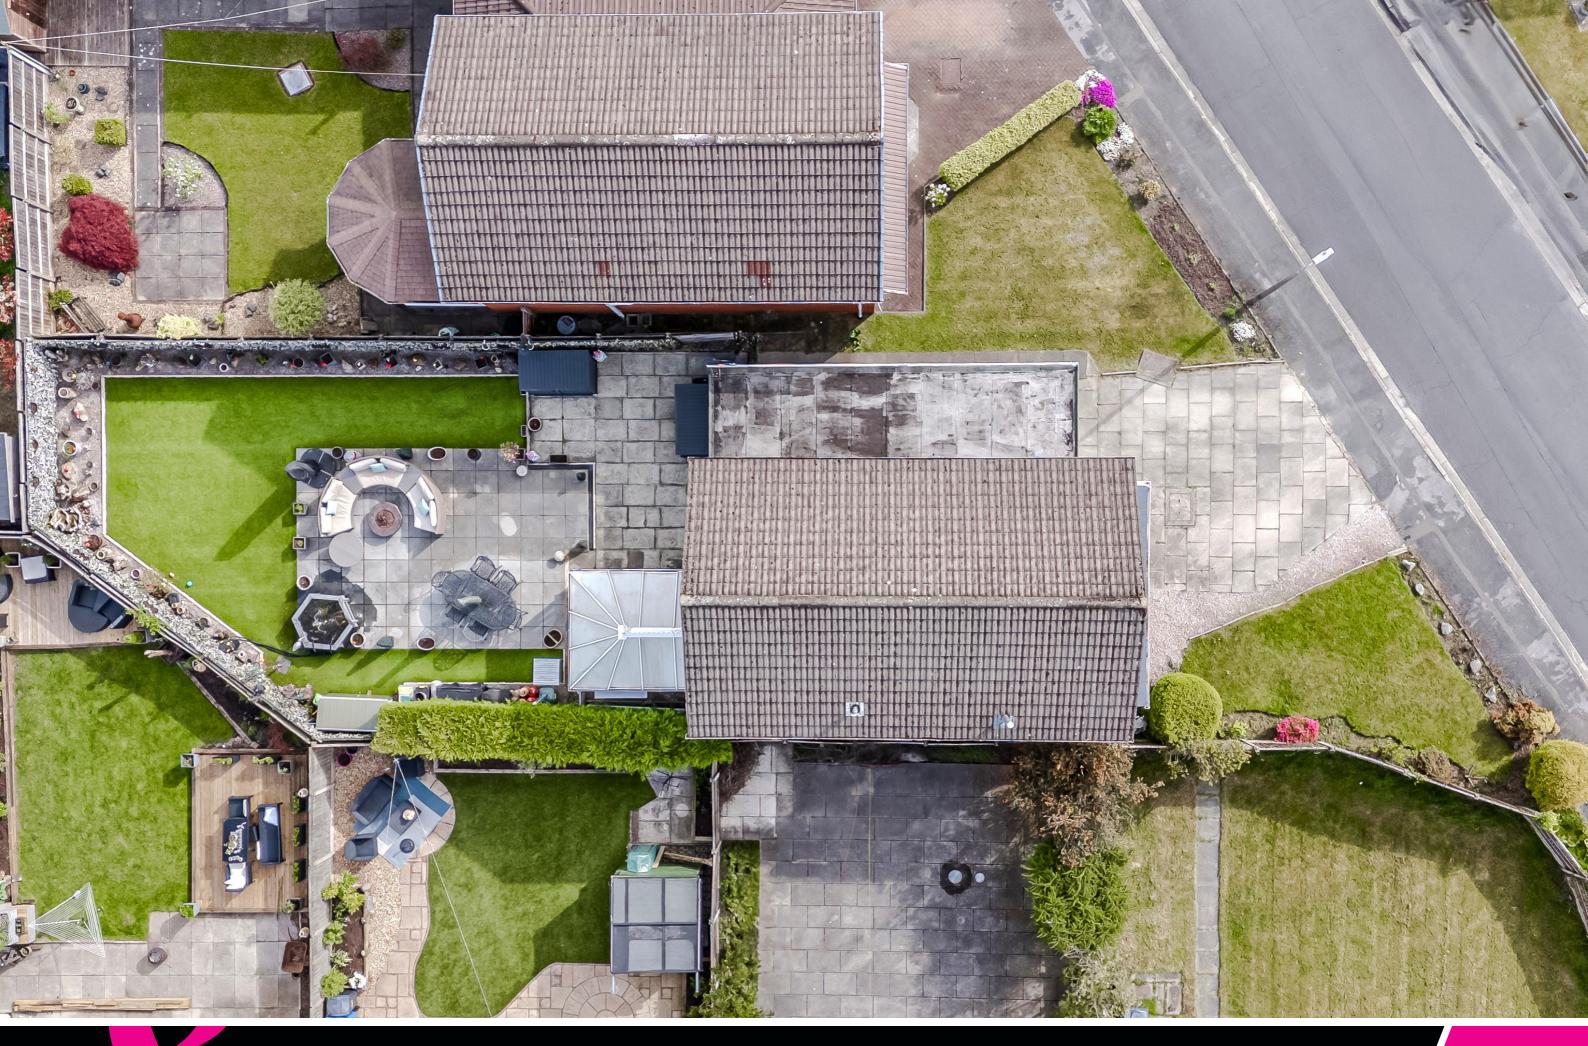

Don entering this delightful home, visitors are welcomed by a warm entrance hallway that leads into a generously sized lounge. This inviting space is tastefully decorated in neutral tones and features a modern fireplace, creating a cosy atmosphere perfect for relaxation or entertaining guests. Adjacent to the lounge is a separate dining room that seamlessly transitions into a bright and airy conservatory. This lovely area provides an ideal setting to unwind and enjoy serene views of the meticulously maintained rear garden. The garden features a charming patio that offers plenty of space for outdoor seating, making it perfect for gatherings with family and friends.

Externally, the property offers convenient driveway parking and an attached garage, adding to the home's functionality. The expansive rear garden is both substantial and easy to maintain, providing the perfect outdoor retreat for family gatherings or quiet evenings spent enjoying the beauty of nature.