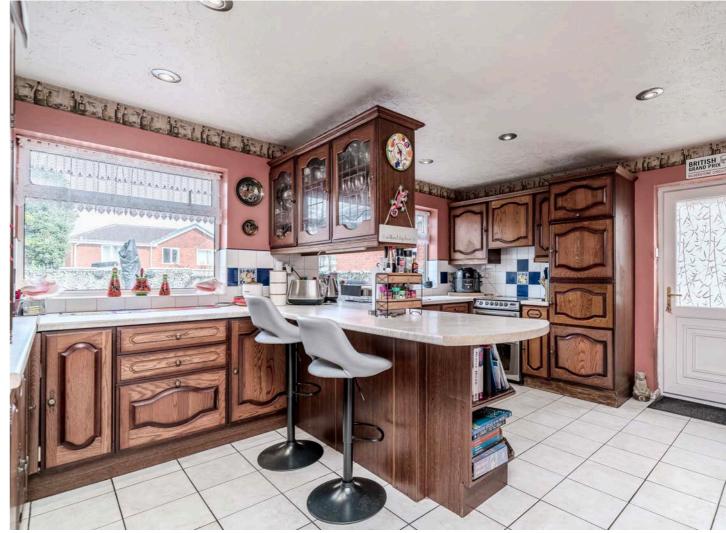

At the rear of the property lies the kitchen, which is fitted with traditional oak units that are beautifully complemented by contrasting work surfaces. The kitchen is equipped with a selection of integrated appliances, enhancing its functionality and inviting warmth. It serves as a central hub for culinary creativity and family interactions, further enriching the home's welcoming ambiance.