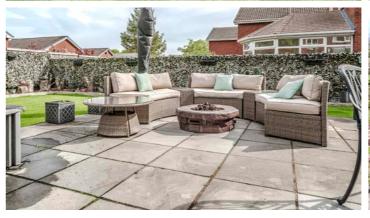

Don entering this delightful home, visitors are welcomed by a warm entrance hallway that leads into a generously sized lounge. This inviting space is tastefully decorated in neutral tones and features a modern fireplace, creating a cosy atmosphere perfect for relaxation or entertaining guests. Adjacent to the lounge is a separate dining room that seamlessly transitions into a bright and airy conservatory. This lovely area provides an ideal setting to unwind and enjoy serene views of the meticulously maintained rear garden. The garden features a charming patio that offers plenty of space for outdoor seating, making it perfect for gatherings with family and friends.

Externally, the property offers convenient driveway parking and an attached garage, adding to the home's functionality. The expansive rear garden is both substantial and easy to maintain, providing the perfect outdoor retreat for family gatherings or quiet evenings spent enjoying the beauty of nature.