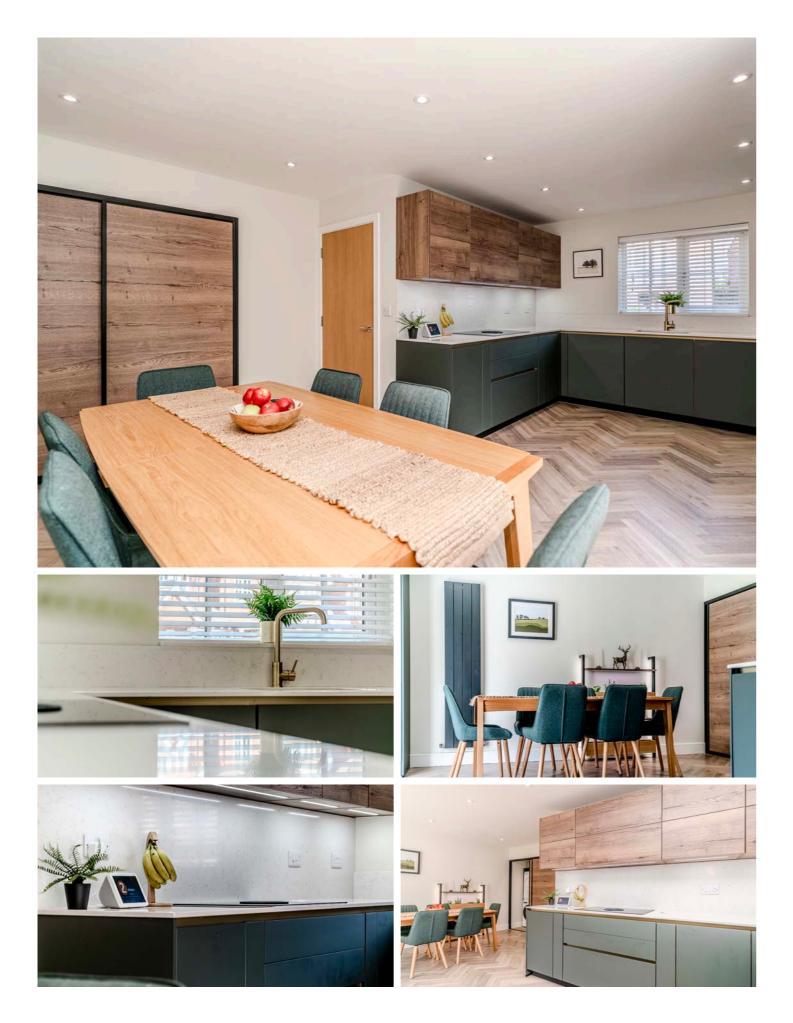

Spanning three floors, this stunning home welcomes you with an inviting entrance hallway that leads into a spacious lounge. Featuring two bay windows, this room is flooded with natural light, creating a warm and airy atmosphere. The kitchen diner is the heart of the home, fitted with a high-quality Nobilia German kitchen and a range of integrated appliances. French doors open directly into the rear garden, allowing for a seamless indoor-outdoor living experience. Notably, all the downstairs flooring is brand new, with the lounge additionally adorned with a luxurious new carpet, enhancing the home's modern appeal.