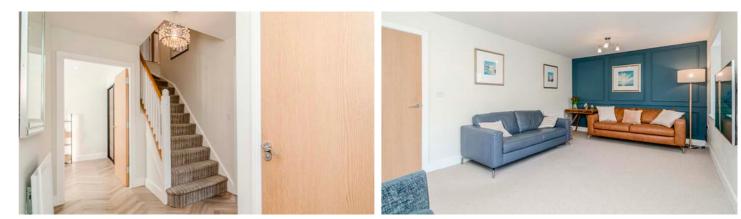

Spanning three floors, this stunning home welcomes you with an inviting entrance hallway that leads into a spacious lounge. Featuring two bay windows, this room is flooded with natural light, creating a warm and airy atmosphere. The kitchen diner is the heart of the home, fitted with a high-quality Nobilia German kitchen and a range of integrated appliances. French doors open directly into the rear garden, allowing for a seamless indoor-outdoor living experience. Notably, all the downstairs flooring is brand new, with the lounge additionally adorned with a luxurious new carpet, enhancing the home's modern appeal.