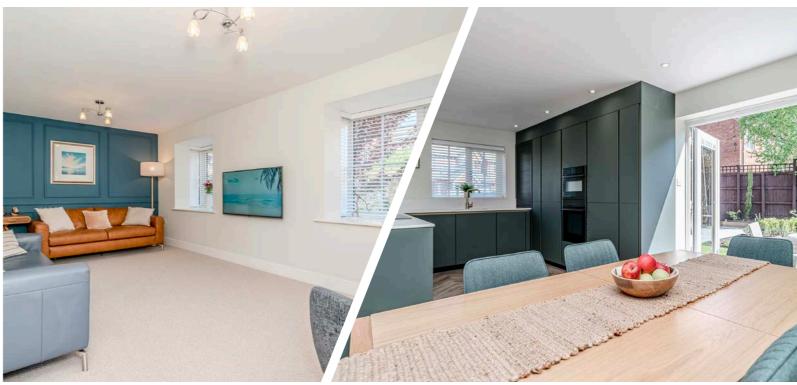

Spanning three floors, this stunning home welcomes you with an inviting entrance hallway that leads into a spacious lounge. Featuring two bay windows, this room is flooded with natural light, creating a warm and airy atmosphere. The kitchen diner is the heart of the home, fitted with a high-quality Nobilia German kitchen and a range of integrated appliances. French doors open directly into the rear garden, allowing for a seamless indoor-outdoor living experience. Notably, all the downstairs flooring is brand new, with the lounge additionally adorned with a luxurious new carpet, enhancing the home's modern appeal.