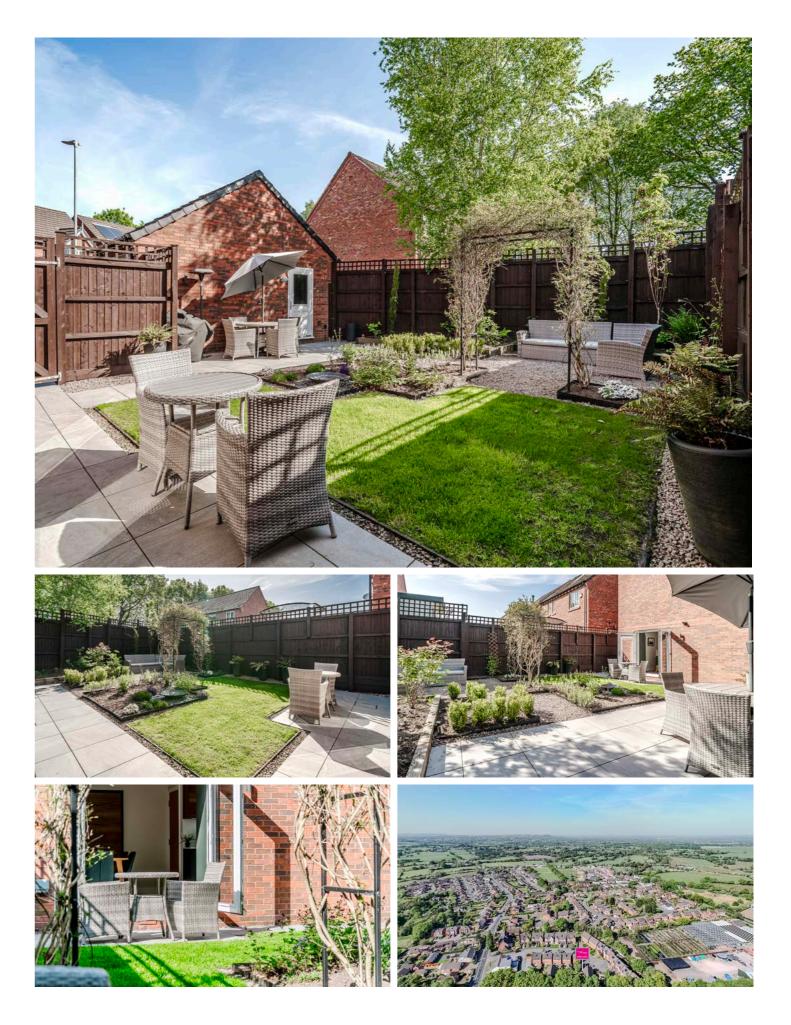

Externally, the property features driveway parking equipped with an electric vehicle pod point, as well as a detached brick-built double garage for added convenience. The rear garden has been thoughtfully landscaped with porcelain paving, surrounded by a new fence that enhances privacy and security. Additional benefits of this exceptional property include a new boiler with a Hive system, solar panels providing heating during the summer months, and a rainwater harvest tank, contributing to its eco-friendly credentials.