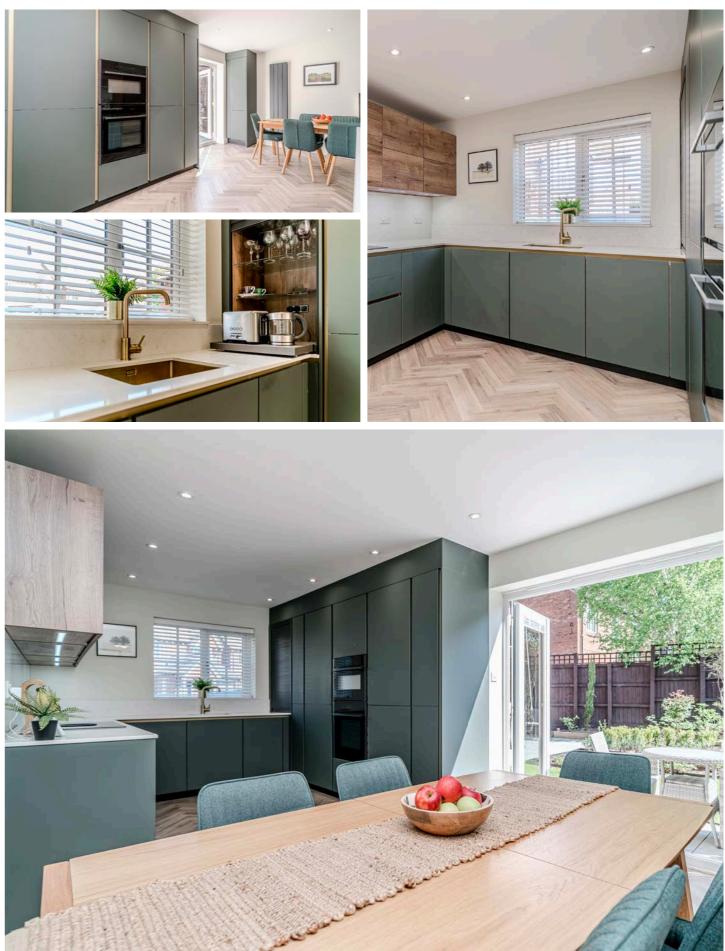

Spanning three floors, this stunning home welcomes you with an inviting entrance hallway that leads into a spacious lounge. Featuring two bay windows, this room is flooded with natural light, creating a warm and airy atmosphere. The kitchen diner is the heart of the home, fitted with a high-quality Nobilia German kitchen and a range of integrated appliances. French doors open directly into the rear garden, allowing for a seamless indoor-outdoor living experience. Notably, all the downstairs flooring is brand new, with the lounge additionally adorned with a luxurious new carpet, enhancing the home's modern appeal.