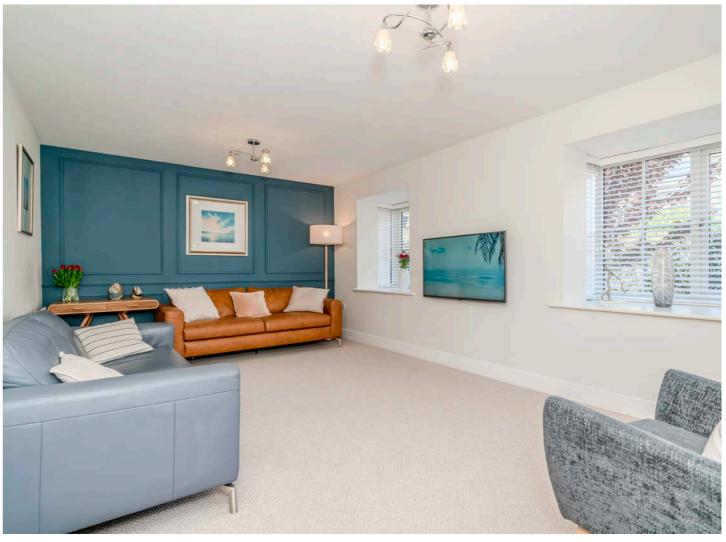

Spanning three floors, this stunning home welcomes you with an inviting entrance hallway that leads into a spacious lounge. Featuring two bay windows, this room is flooded with natural light, creating a warm and airy atmosphere. The kitchen diner is the heart of the home, fitted with a high-quality Nobilia German kitchen and a range of integrated appliances. French doors open directly into the rear garden, allowing for a seamless indoor-outdoor living experience. Notably, all the downstairs flooring is brand new, with the lounge additionally adorned with a luxurious new carpet, enhancing the home's modern appeal.