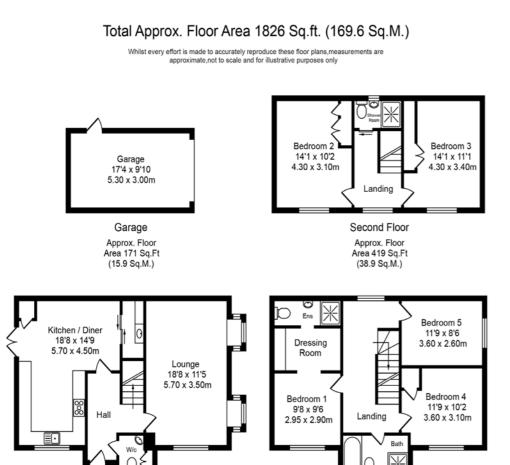

Ormskirk: 01695 570102 arnoldandphillips.com 
 Southport:
 01704 778668

 Chorley:
 01257 241173

 Parbold:
 01257 442789

Ground Floor Approx. Floor Area 621 Sq.Ft (57.7 Sq.M.)

Tenure: We are advised by our client that the property is Leasehold Council Tax Band: E

## THE LUXURY PROPERTY SPECIALISTS

KEY FEATURES

Stunning Three Storey Detached Home

Five Good Sized Bedrooms with Dressing Room and Ensuite to

Circa 1826 Square Feet

Spacious Lounge

High Quality Kitchen Diner