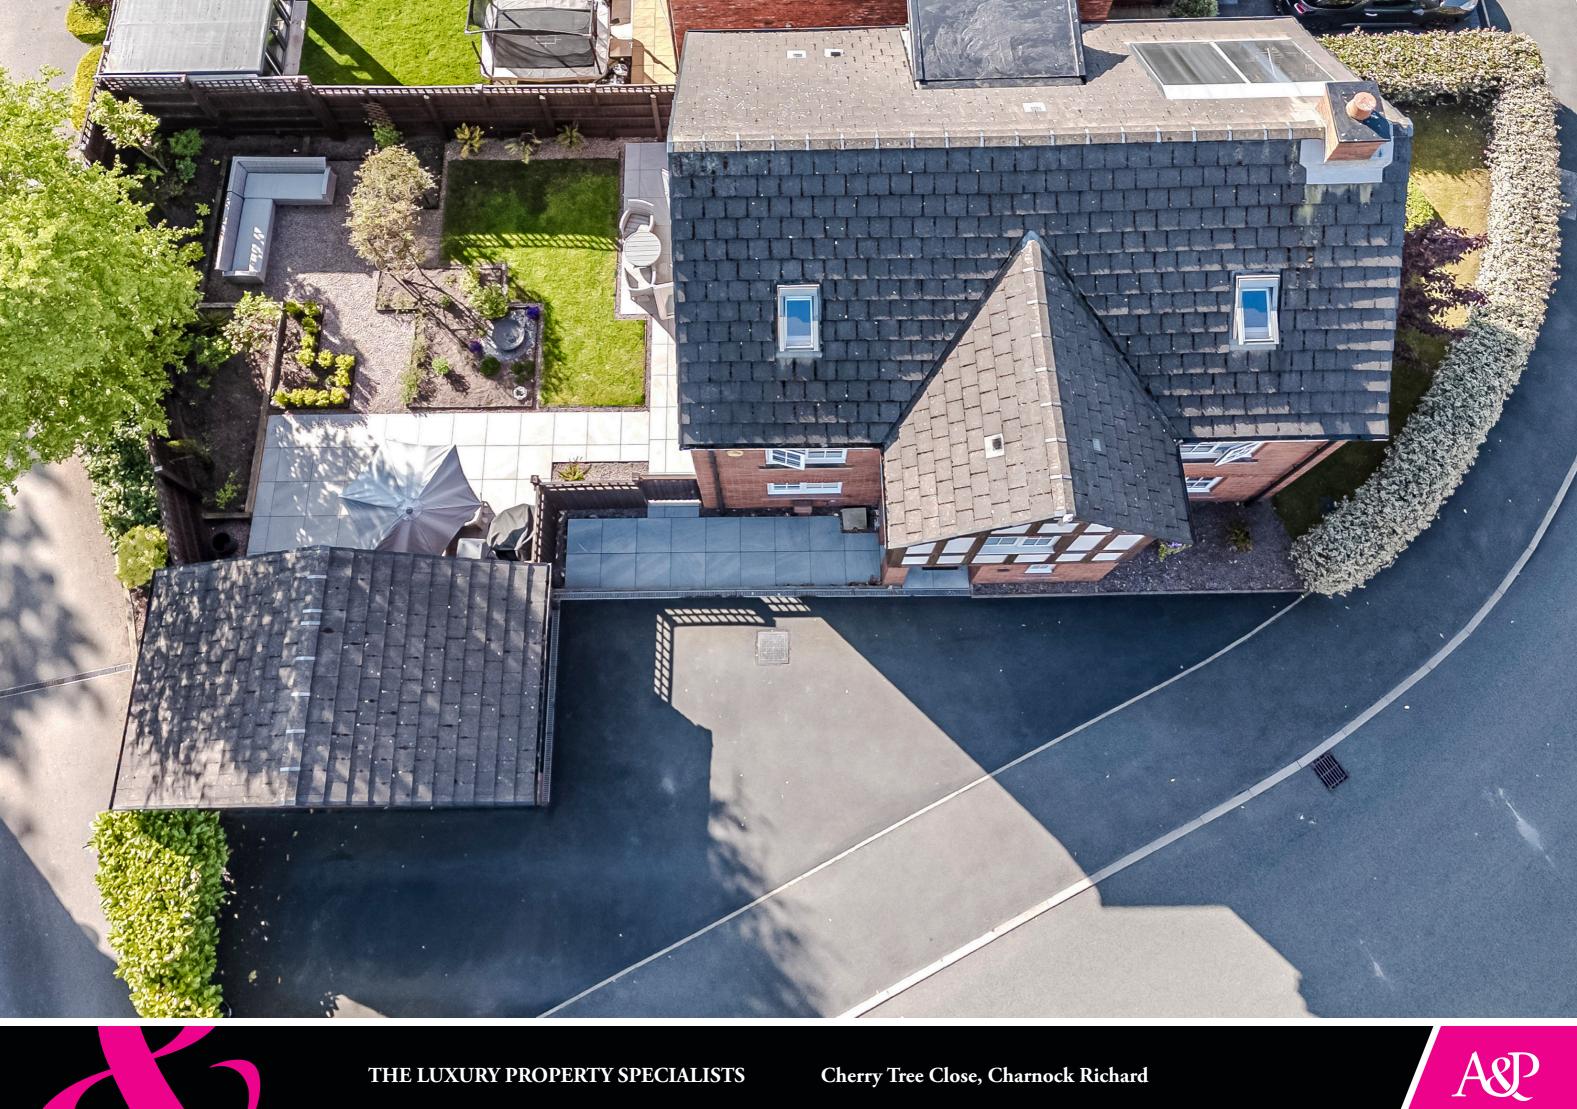

Externally, the property features driveway parking equipped with an electric vehicle pod point, as well as a detached brick-built double garage for added convenience. The rear garden has been thoughtfully landscaped with porcelain paving, surrounded by a new fence that enhances privacy and security. Additional benefits of this exceptional property include a new boiler with a Hive system, solar panels providing heating during the summer months, and a rainwater harvest tank, contributing to its eco-friendly credentials.