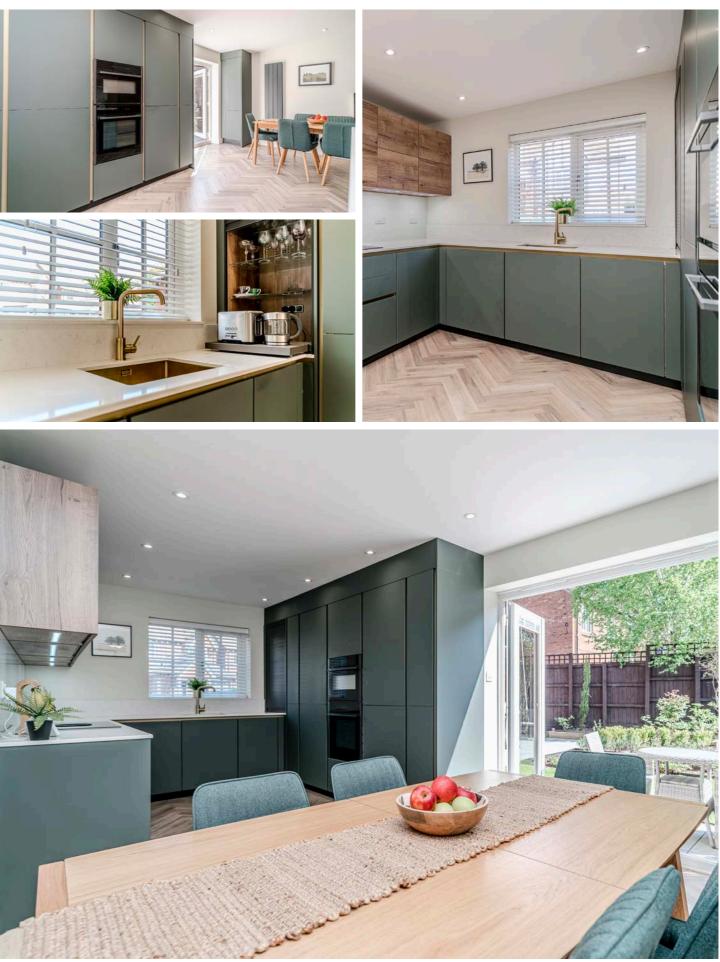

Spanning three floors, this stunning home welcomes you with an inviting entrance hallway that leads into a spacious lounge. Featuring two bay windows, this room is flooded with natural light, creating a warm and airy atmosphere. The kitchen diner is the heart of the home, fitted with a high-quality Nobilia German kitchen and a range of integrated appliances. French doors open directly into the rear garden, allowing for a seamless indoor-outdoor living experience. Notably, all the downstairs flooring is brand new, with the lounge additionally adorned with a luxurious new carpet, enhancing the home's modern appeal.