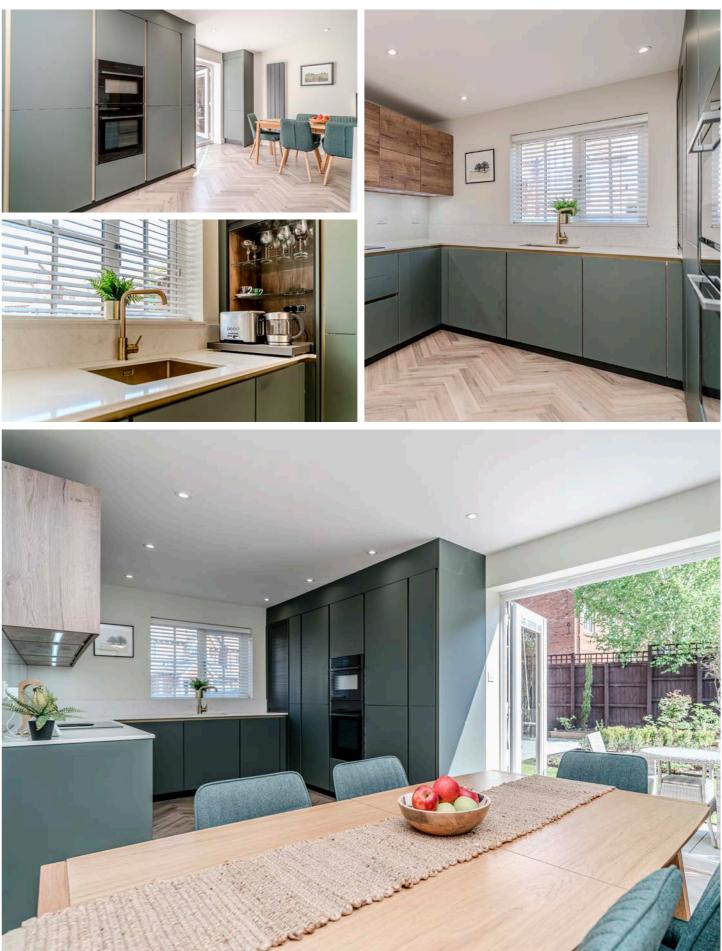

Spanning three floors, this stunning home welcomes you with an inviting entrance hallway that leads into a spacious lounge. Featuring two bay windows, this room is flooded with natural light, creating a warm and airy atmosphere. The kitchen diner is the heart of the home, fitted with a high-quality Nobilia German kitchen and a range of integrated appliances. French doors open directly into the rear garden, allowing for a seamless indoor-outdoor living experience. Notably, all the downstairs flooring is brand new, with the lounge additionally adorned with a luxurious new carpet, enhancing the home's modern appeal.