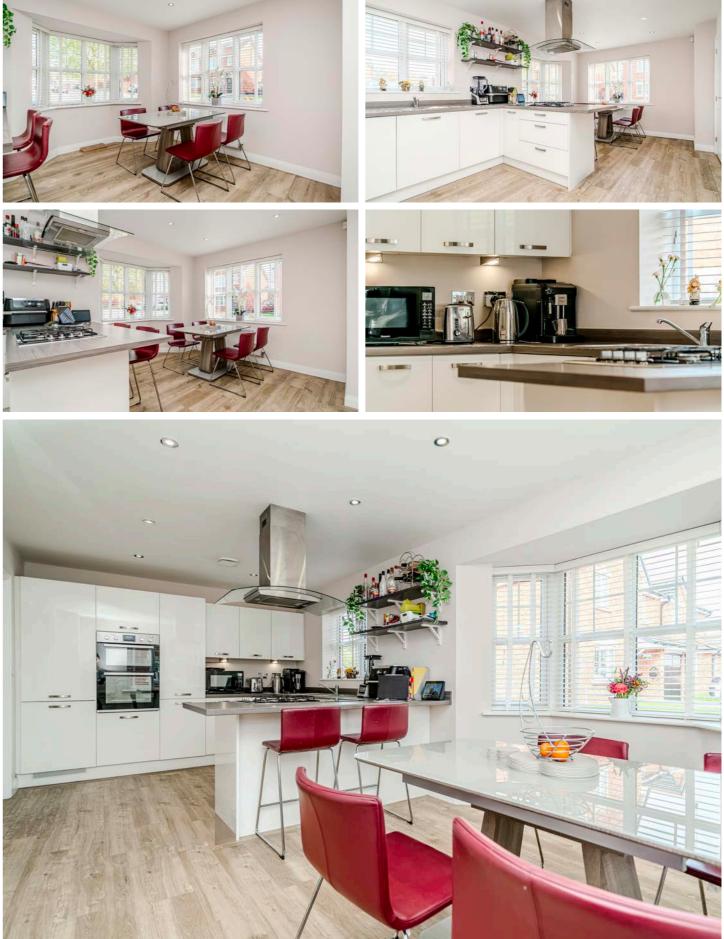

Adjacent to the lounge is the dining kitchen, which is equally bright thanks to a window at the front And a large bay window to the side. The kitchen is fitted with modern white units and a range of integrated appliances, offering both style and functionality. The layout includes an informal breakfast bar, perfect for casual meals, as well as a dining area for a more formal dining experience. A handy utility room leads from the kitchen, providing access to the back door that conveniently opens onto the driveway and garage. The ground floor boasts quality flooring throughout and also benefits from a cloaks/WC, adding to the practicality of the space.