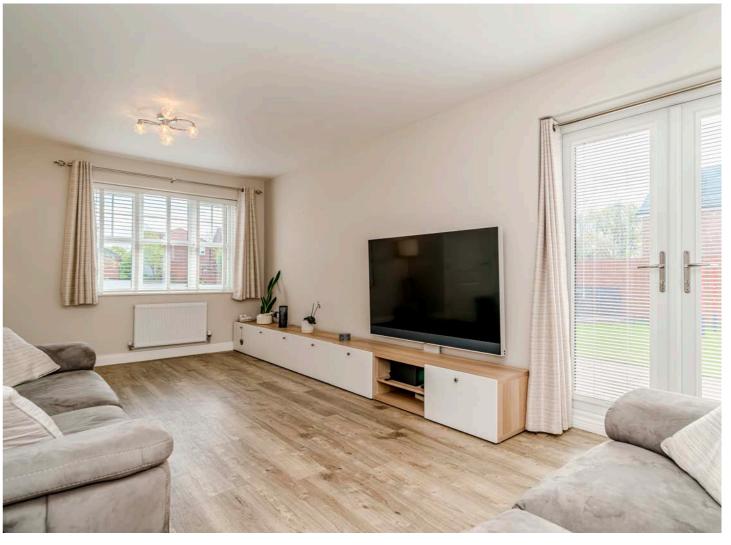

Tpon entering, you are welcomed by a spacious hallway that leads to a generously sized lounge, J providing ample space for cosy sofas and furnishings. This light-filled room is enhanced by a frontfacing window and French doors at the side, opening directly onto the garden, creating a seamless transition between indoor and outdoor living.