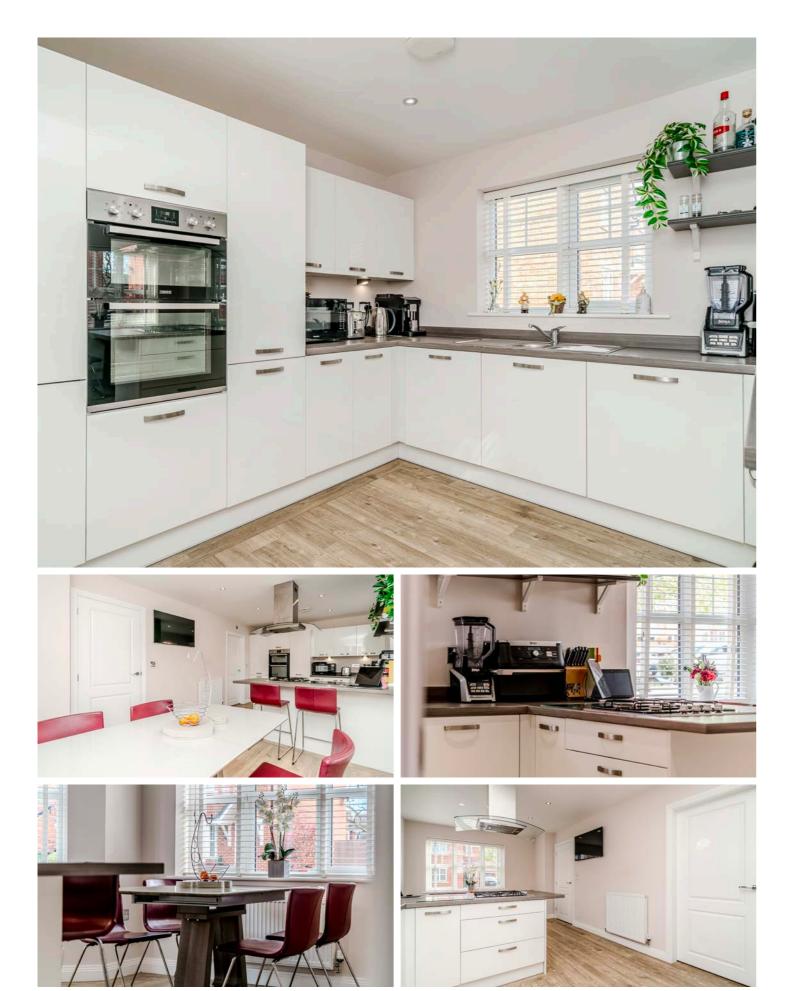

Adjacent to the lounge is the dining kitchen, which is equally bright thanks to a window at the front And a large bay window to the side. The kitchen is fitted with modern white units and a range of integrated appliances, offering both style and functionality. The layout includes an informal breakfast bar, perfect for casual meals, as well as a dining area for a more formal dining experience. A handy utility room leads from the kitchen, providing access to the back door that conveniently opens onto the driveway and garage. The ground floor boasts quality flooring throughout and also benefits from a cloaks/WC, adding to the practicality of the space.