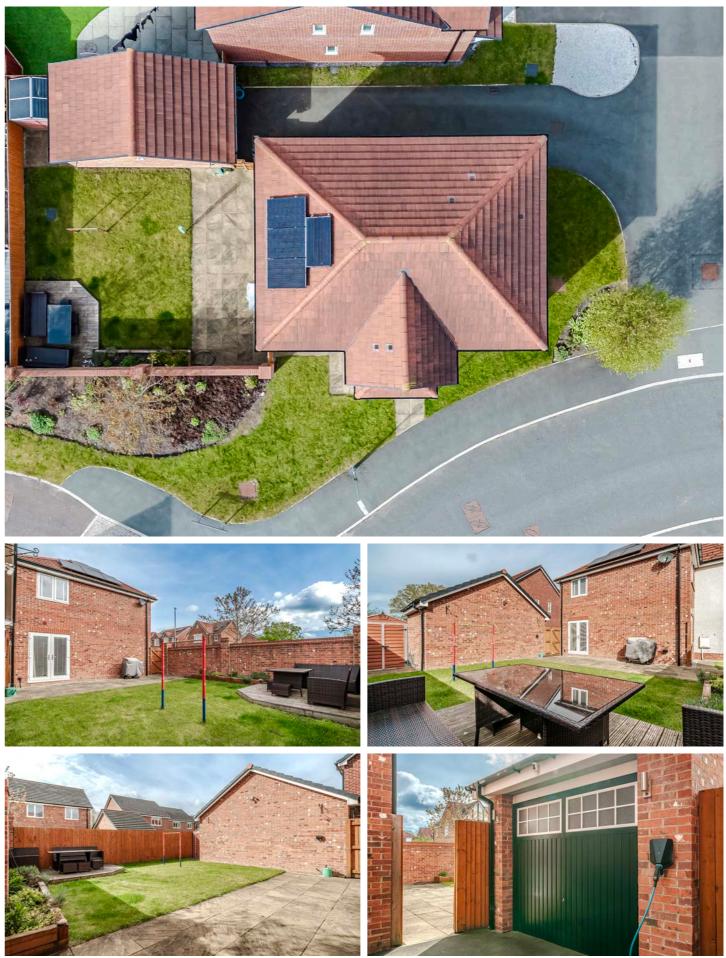

Externally, the front of the property is complemented by a pathway with lawns on either side, creating an inviting approach. The good-sized garden at the rear provides plenty of space for relaxing or entertaining, with a lawned are and two paved patios, making it an ideal setting for family gatherings and outdoor activities. The property features a driveway that can accommodate several vehicles, providing convenient parking options for residents and guests alike. This driveway leads to a detached garage, which offers versatile uses; it can be utilised for vehicle storage or as additional storage space for tools, equipment, or other household items.