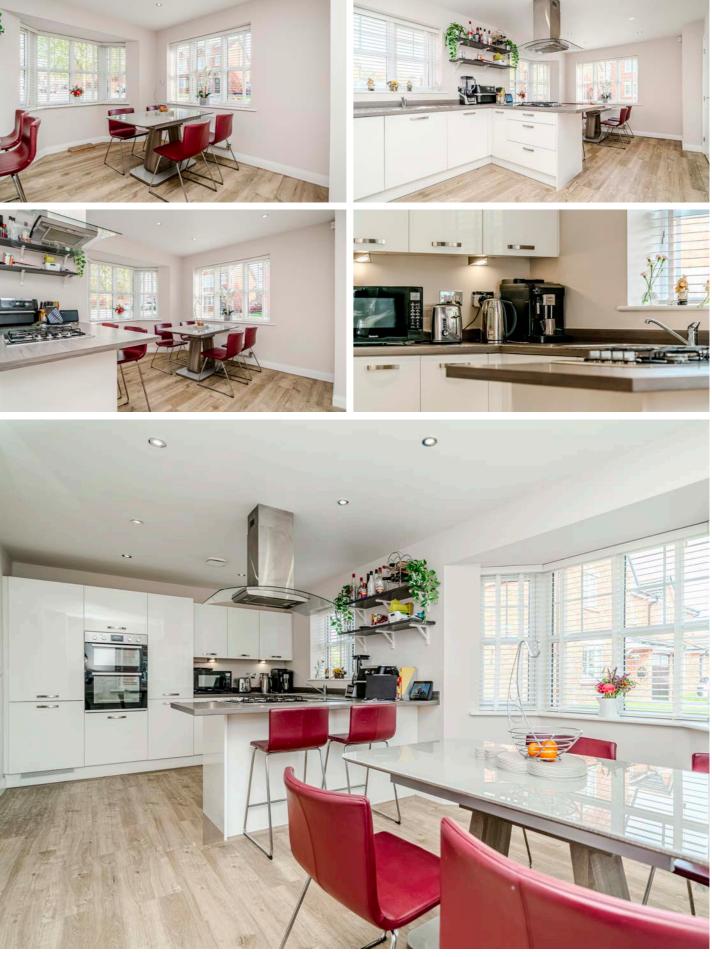

Adjacent to the lounge is the dining kitchen, which is equally bright thanks to a window at the front And a large bay window to the side. The kitchen is fitted with modern white units and a range of integrated appliances, offering both style and functionality. The layout includes an informal breakfast bar, perfect for casual meals, as well as a dining area for a more formal dining experience. A handy utility room leads from the kitchen, providing access to the back door that conveniently opens onto the driveway and garage. The ground floor boasts quality flooring throughout and also benefits from a cloaks/WC, adding to the practicality of the space.