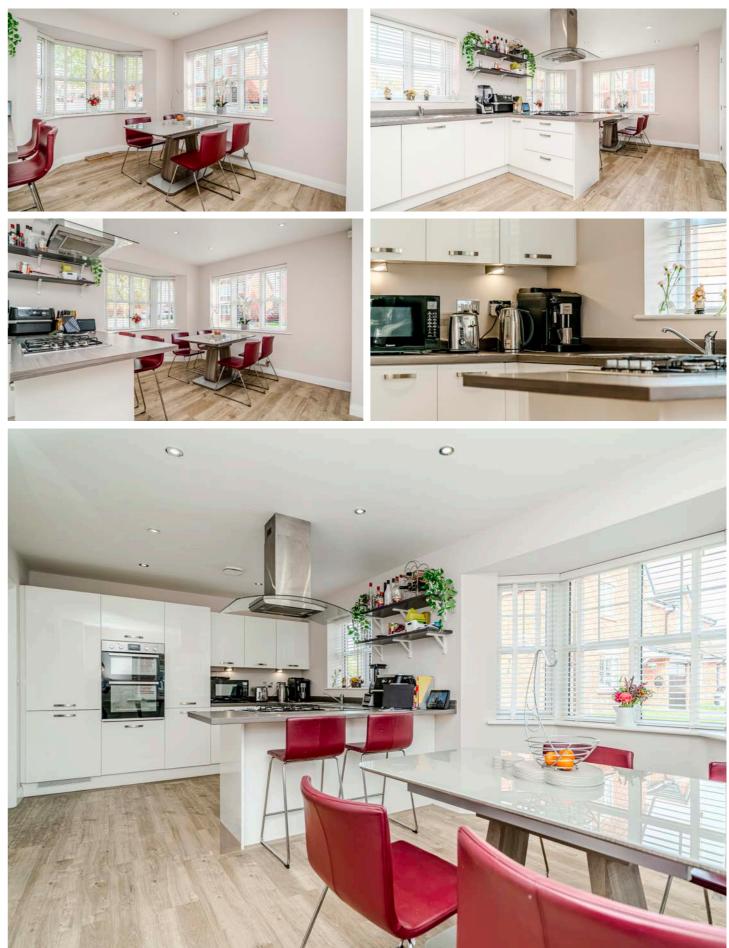

Adjacent to the lounge is the dining kitchen, which is equally bright thanks to a window at the front And a large bay window to the side. The kitchen is fitted with modern white units and a range of integrated appliances, offering both style and functionality. The layout includes an informal breakfast bar, perfect for casual meals, as well as a dining area for a more formal dining experience. A handy utility room leads from the kitchen, providing access to the back door that conveniently opens onto the driveway and garage. The ground floor boasts quality flooring throughout and also benefits from a cloaks/WC, adding to the practicality of the space.