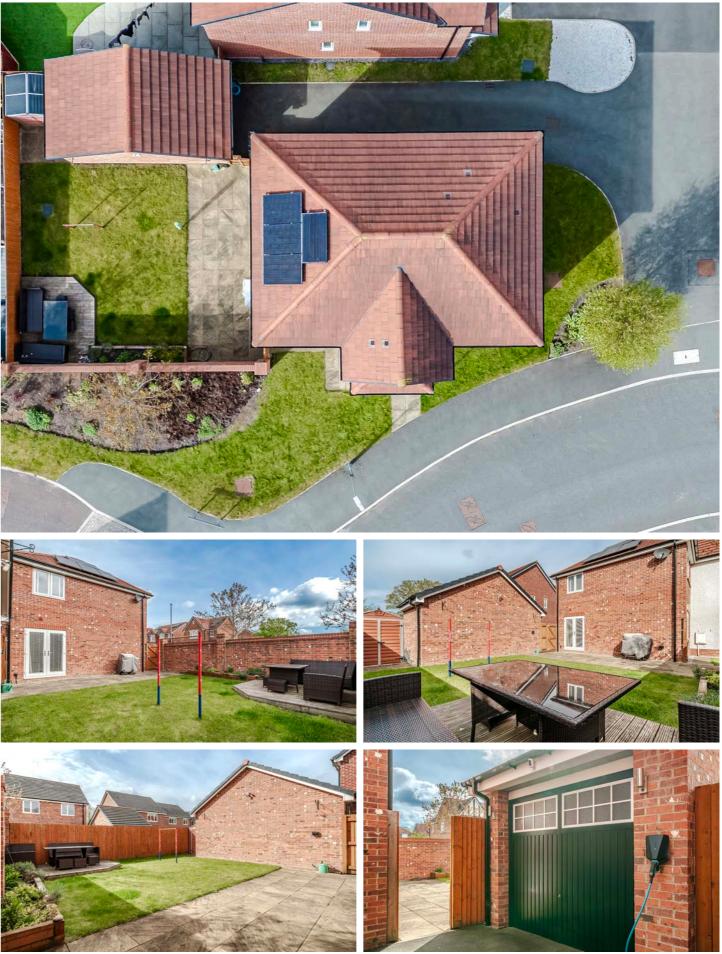

THE LUXURY PROPERTY SPECIALISTS

A roold and Phillips are delighted to introduce to the market this stunning detached property located in A popular area. This charming family home features an attractive double-fronted façade and is situated on a desirable corner plot, enhancing its curb appeal.

Externally, the front of the property is complemented by a pathway with lawns on either side, creating an inviting approach. The good-sized garden at the rear provides plenty of space for relaxing or entertaining, with a lawned are and two paved patios, making it an ideal setting for family gatherings and outdoor activities. The property features a driveway that can accommodate several vehicles, providing convenient parking options for residents and guests alike. This driveway leads to a detached garage, which offers versatile uses; it can be utilised for vehicle storage or as additional storage space for tools, equipment, or other household items.