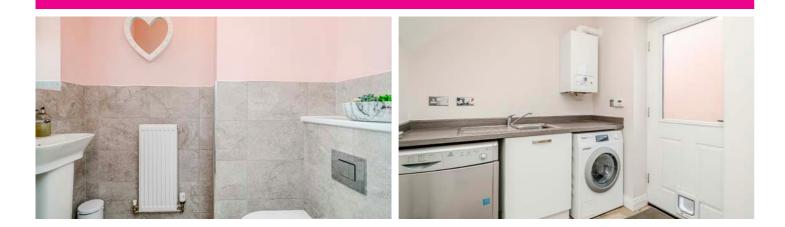

Adjacent to the lounge is the dining kitchen, which is equally bright thanks to a window at the front And a large bay window to the side. The kitchen is fitted with modern white units and a range of integrated appliances, offering both style and functionality. The layout includes an informal breakfast bar, perfect for casual meals, as well as a dining area for a more formal dining experience. A handy utility room leads from the kitchen, providing access to the back door that conveniently opens onto the driveway and garage. The ground floor boasts quality flooring throughout and also benefits from a cloaks/WC, adding to the practicality of the space.

n the first floor, you will find four well-proportioned bedrooms, with the largest featuring the convenience of an ensuite shower room. The additional bedrooms are also of good size and are serviced by a stylish family bathroom that includes a bath with an overhead shower and modern tiling, ensuring comfort for all family members.