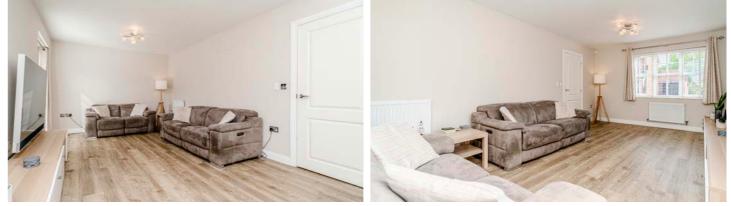

Tpon entering, you are welcomed by a spacious hallway that leads to a generously sized lounge, J providing ample space for cosy sofas and furnishings. This light-filled room is enhanced by a frontfacing window and French doors at the side, opening directly onto the garden, creating a seamless transition between indoor and outdoor living.