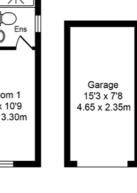

Ormskirk: 01695 570102 arnoldandphillips.com 
 Southport:
 01704 778668

 Chorley:
 01257 241173

 Parbold:
 01257 442789

Ground Floor Approx. Floor Area 617 Sq.Ft (57.3 Sq.M.)

(56.8 Sq.M.)

Garage Approx. Floor Area 117 Sq.Ft (10.9 Sq.M.)

Externally, the front of the property is complemented by a pathway with lawns on either side, creating an inviting approach. The good-sized garden at the rear provides plenty of space for relaxing or entertaining, with a lawned are and two paved patios, making it an ideal setting for family gatherings and outdoor activities. The property features a driveway that can accommodate several vehicles, providing convenient parking options for residents and guests alike. This driveway leads to a detached garage, which offers versatile uses; it can be utilised for vehicle storage or as additional storage space for tools, equipment, or other household items.