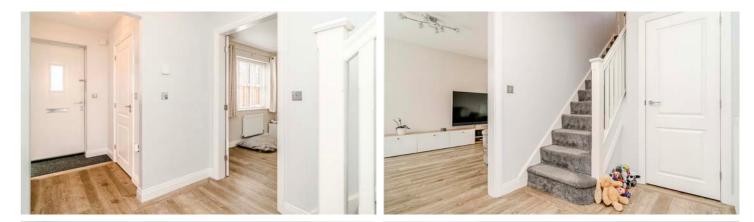

Tpon entering, you are welcomed by a spacious hallway that leads to a generously sized lounge, J providing ample space for cosy sofas and furnishings. This light-filled room is enhanced by a frontfacing window and French doors at the side, opening directly onto the garden, creating a seamless transition between indoor and outdoor living.

Adjacent to the lounge is the dining kitchen, which is equally bright thanks to a window at the front And a large bay window to the side. The kitchen is fitted with modern white units and a range of integrated appliances, offering both style and functionality. The layout includes an informal breakfast bar, perfect for casual meals, as well as a dining area for a more formal dining experience. A handy utility room leads from the kitchen, providing access to the back door that conveniently opens onto the driveway and garage. The ground floor boasts quality flooring throughout and also benefits from a cloaks/WC, adding to the practicality of the space.