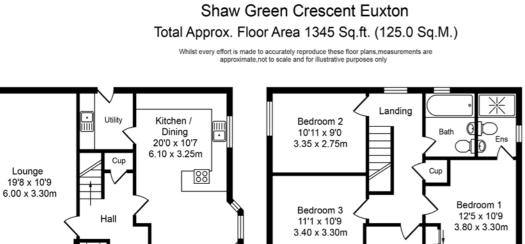

Tpon entering, you are welcomed by a spacious hallway that leads to a generously sized lounge, J providing ample space for cosy sofas and furnishings. This light-filled room is enhanced by a frontfacing window and French doors at the side, opening directly onto the garden, creating a seamless transition between indoor and outdoor living.

Adjacent to the lounge is the dining kitchen, which is equally bright thanks to a window at the front And a large bay window to the side. The kitchen is fitted with modern white units and a range of integrated appliances, offering both style and functionality. The layout includes an informal breakfast bar, perfect for casual meals, as well as a dining area for a more formal dining experience. A handy utility room leads from the kitchen, providing access to the back door that conveniently opens onto the driveway and garage. The ground floor boasts quality flooring throughout and also benefits from a cloaks/WC, adding to the practicality of the space.

n the first floor, you will find four well-proportioned bedrooms, with the largest featuring the convenience of an ensuite shower room. The additional bedrooms are also of good size and are serviced by a stylish family bathroom that includes a bath with an overhead shower and modern tiling, ensuring comfort for all family members.

## THE LUXURY PROPERTY SPECIALISTS

KEY FEATURES Stunning Detached Property Corner Plot Four Good Sized Bedroom (Ensuite to Master) Circa 1345 Square Feet Spacious Lounge Stylish Kitchen Diner Driveway Parking Detached Garage Sought After Location Excellent Transport Links