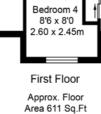

n the first floor, you will find four well-proportioned bedrooms, with the largest featuring the convenience of an ensuite shower room. The additional bedrooms are also of good size and are serviced by a stylish family bathroom that includes a bath with an overhead shower and modern tiling, ensuring comfort for all family members.