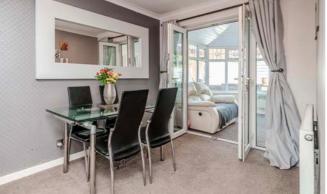

Adjacent to the dining area, French doors lead into a bright conservatory that overlooks the rear garden. This serene space is perfect for unwinding after a meal, allowing you to enjoy views of the outdoor area while basking in the natural light.