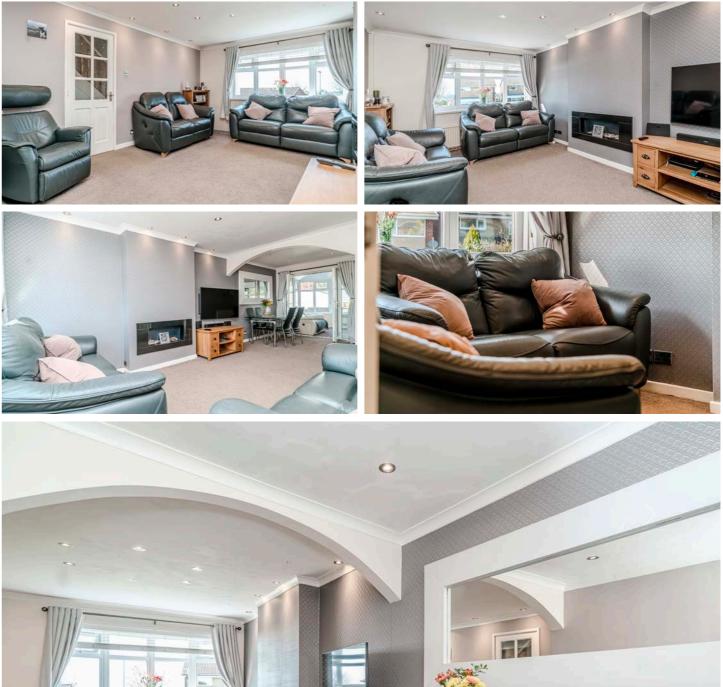

From the hallway, you enter a spacious lounge dining room, characterised by a large window that floods the space with natural light. A feature fireplace serves as a focal point, creating a warm and cosy atmosphere for family gatherings and relaxation. The dining area is designed to comfortably accommodate a good-sized table and chairs, making entertaining guests a breeze.