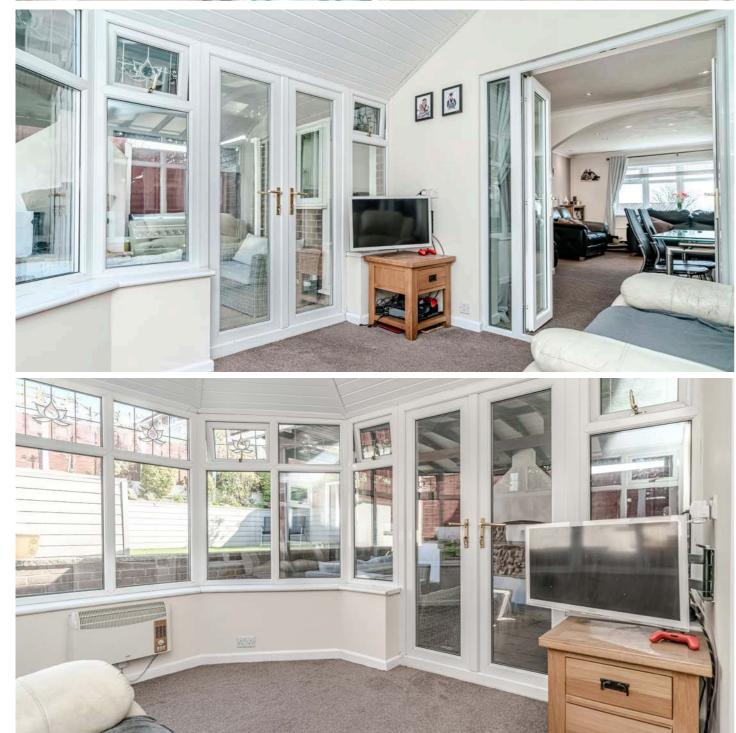

Adjacent to the dining area, French doors lead into a bright conservatory that overlooks the rear garden. This serene space is perfect for unwinding after a meal, allowing you to enjoy views of the outdoor area while basking in the natural light.