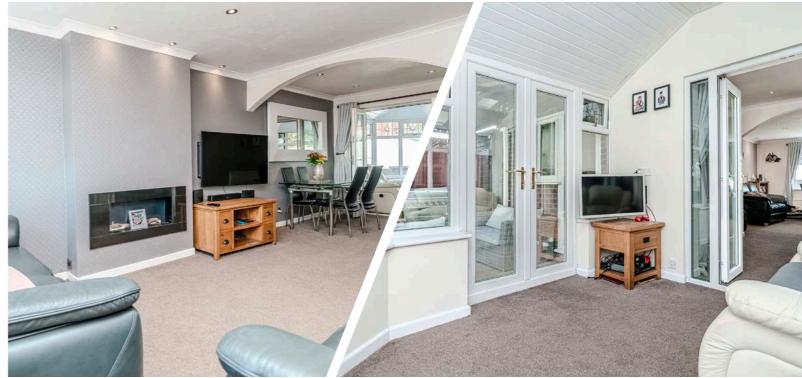

From the hallway, you enter a spacious lounge dining room, characterised by a large window that floods the space with natural light. A feature fireplace serves as a focal point, creating a warm and cosy atmosphere for family gatherings and relaxation. The dining area is designed to comfortably accommodate a good-sized table and chairs, making entertaining guests a breeze.

Adjacent to the dining area, French doors lead into a bright conservatory that overlooks the rear garden. This serene space is perfect for unwinding after a meal, allowing you to enjoy views of the outdoor area while basking in the natural light.