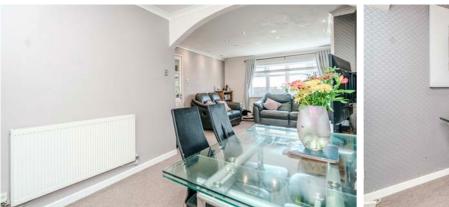

From the hallway, you enter a spacious lounge dining room, characterised by a large window that floods the space with natural light. A feature fireplace serves as a focal point, creating a warm and cosy atmosphere for family gatherings and relaxation. The dining area is designed to comfortably accommodate a good-sized table and chairs, making entertaining guests a breeze.