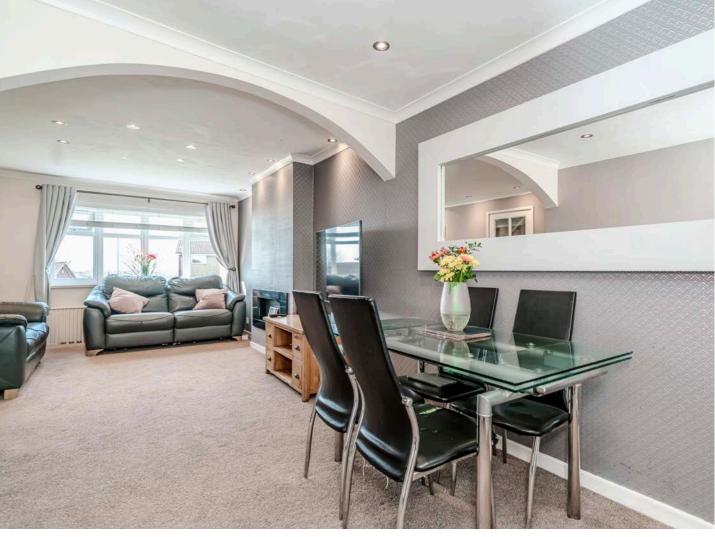

From the hallway, you enter a spacious lounge dining room, characterised by a large window that floods the space with natural light. A feature fireplace serves as a focal point, creating a warm and cosy atmosphere for family gatherings and relaxation. The dining area is designed to comfortably accommodate a good-sized table and chairs, making entertaining guests a breeze.