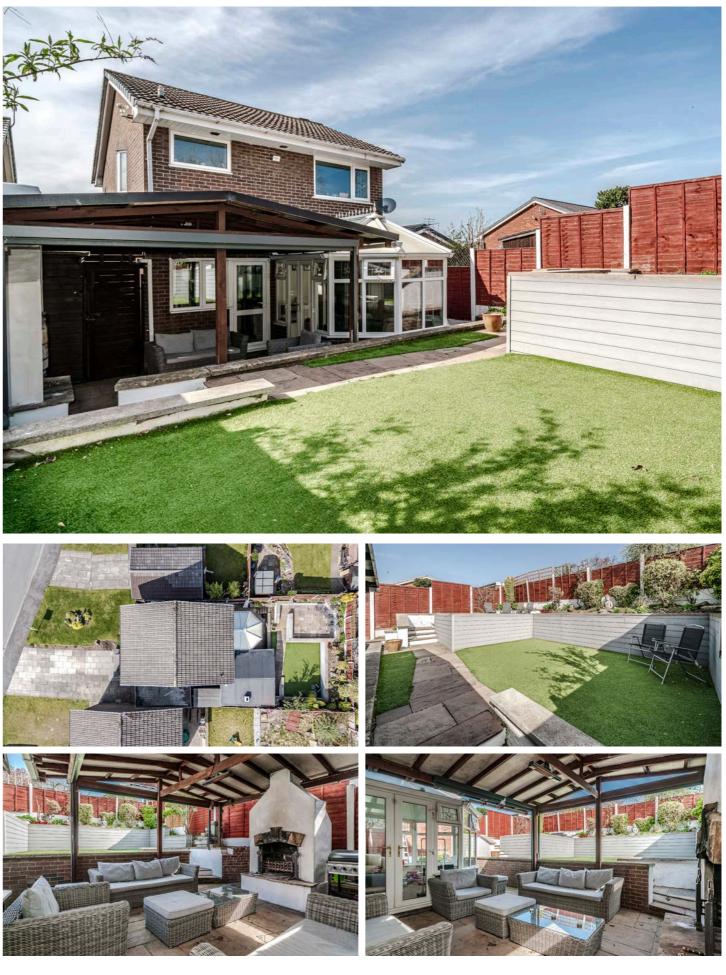

Adjacent to the dining area, French doors lead into a bright conservatory that overlooks the rear garden. This serene space is perfect for unwinding after a meal, allowing you to enjoy views of the outdoor area while basking in the natural light.

The kitchen is fitted with modern white wall and base units, complemented by a range of integrated appliances that enhance functionality. From the kitchen, you can step outside to a covered pergola, which features seating and a fire, providing an inviting outdoor space for entertaining or simply enjoying quiet evenings.

Externally, the property boasts driveway parking and an enclosed carport, offering practical solutions for vehicle storage. The rear garden is designed for easy maintenance, featuring tiered areas that include both lawn and paved sections, ideal for outdoor activities or relaxation.