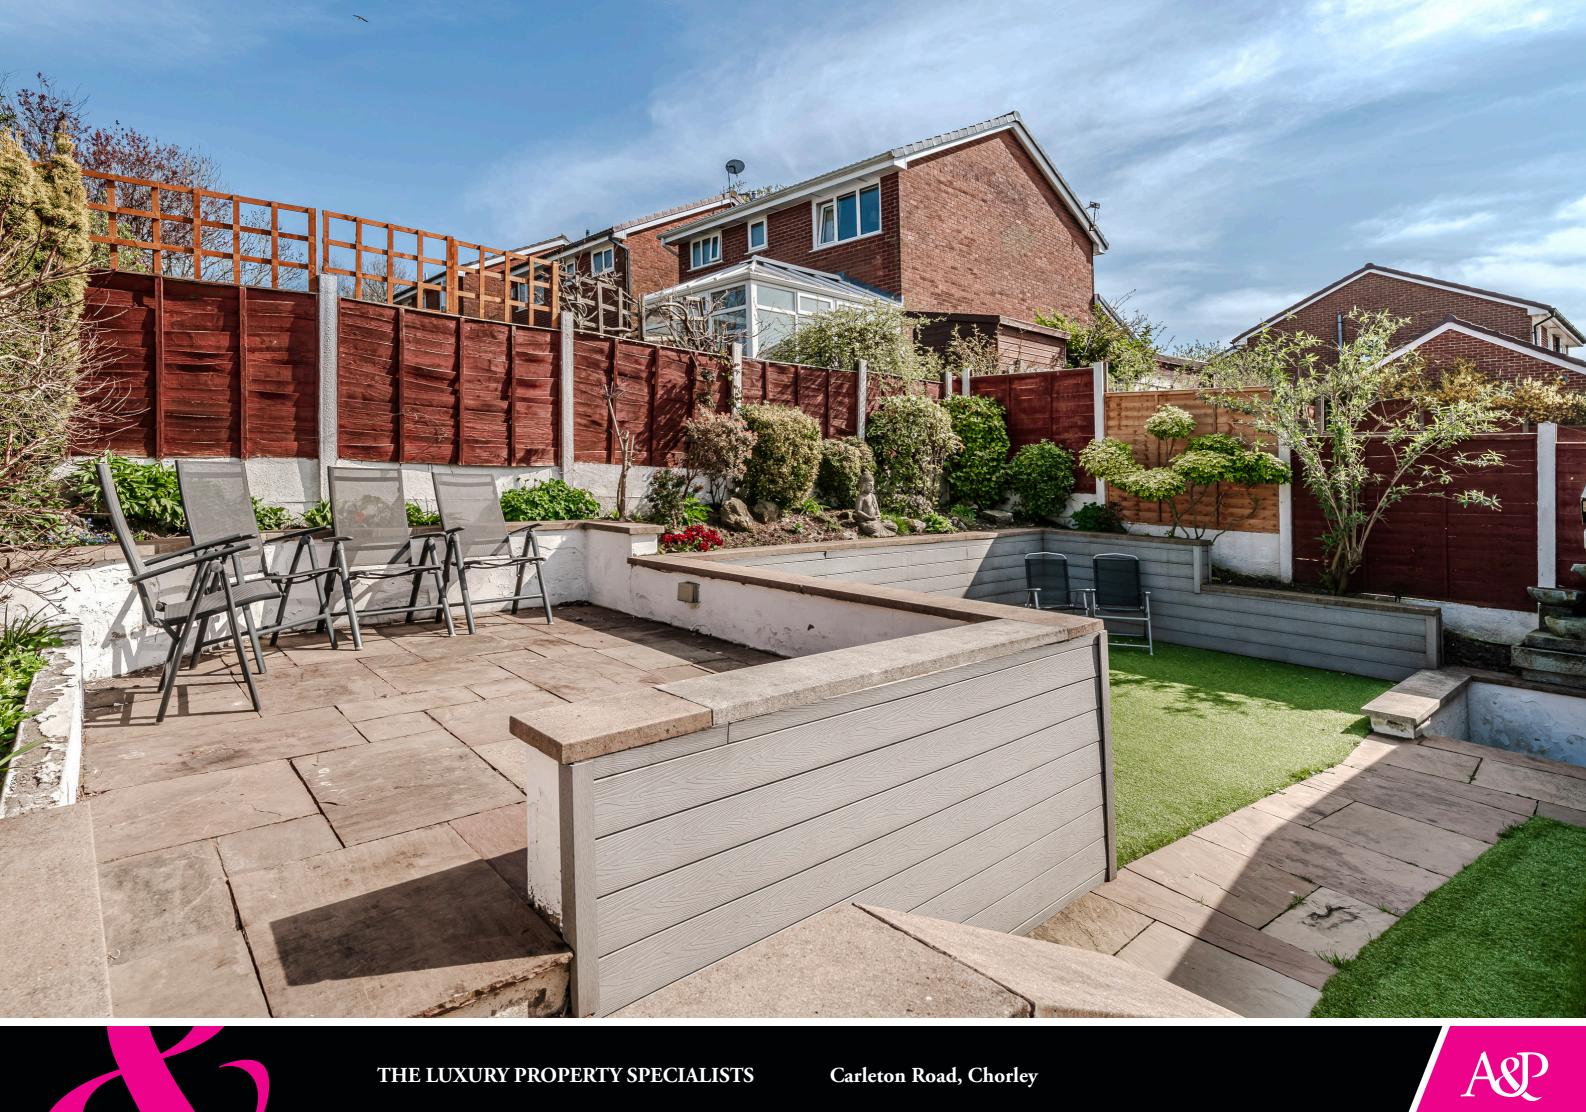

Externally, the property boasts driveway parking and an enclosed carport, offering practical solutions for vehicle storage. The rear garden is designed for easy maintenance, featuring tiered areas that include both lawn and paved sections, ideal for outdoor activities or relaxation.