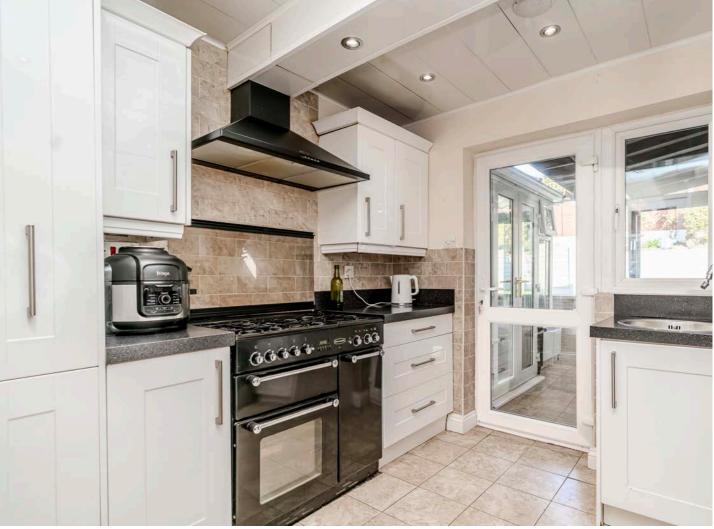

The kitchen is fitted with modern white wall and base units, complemented by a range of integrated appliances that enhance functionality. From the kitchen, you can step outside to a covered pergola, which features seating and a fire, providing an inviting outdoor space for entertaining or simply enjoying quiet evenings.