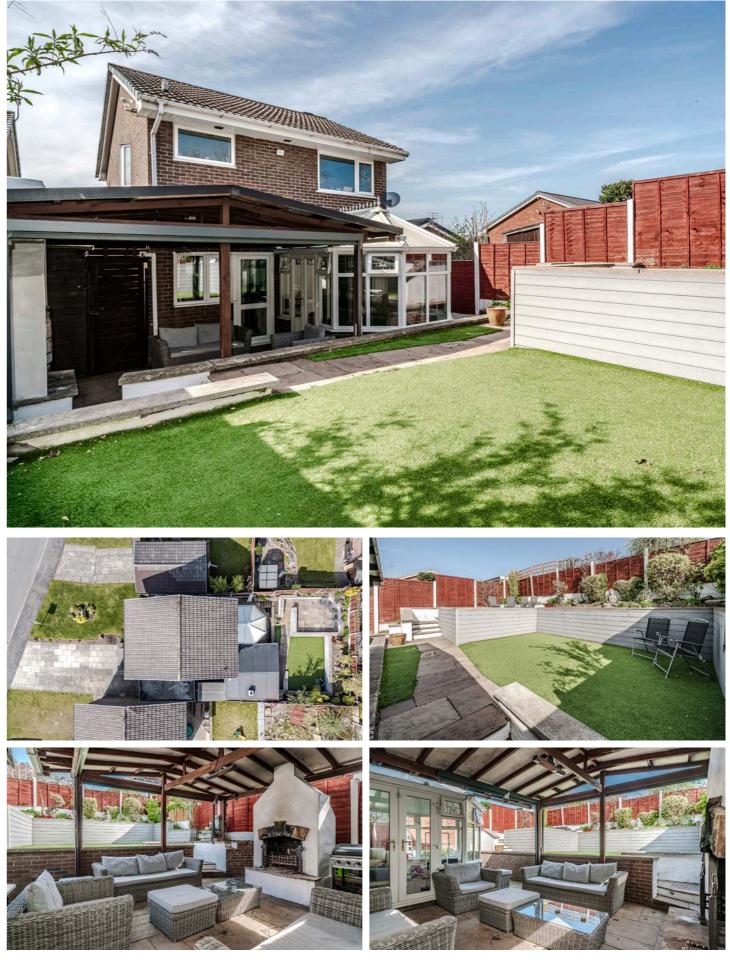

Adjacent to the dining area, French doors lead into a bright conservatory that overlooks the rear garden. This serene space is perfect for unwinding after a meal, allowing you to enjoy views of the outdoor area while basking in the natural light.

The kitchen is fitted with modern white wall and base units, complemented by a range of integrated appliances that enhance functionality. From the kitchen, you can step outside to a covered pergola, which features seating and a fire, providing an inviting outdoor space for entertaining or simply enjoying quiet evenings.

Externally, the property boasts driveway parking and an enclosed carport, offering practical solutions for vehicle storage. The rear garden is designed for easy maintenance, featuring tiered areas that include both lawn and paved sections, ideal for outdoor activities or relaxation.