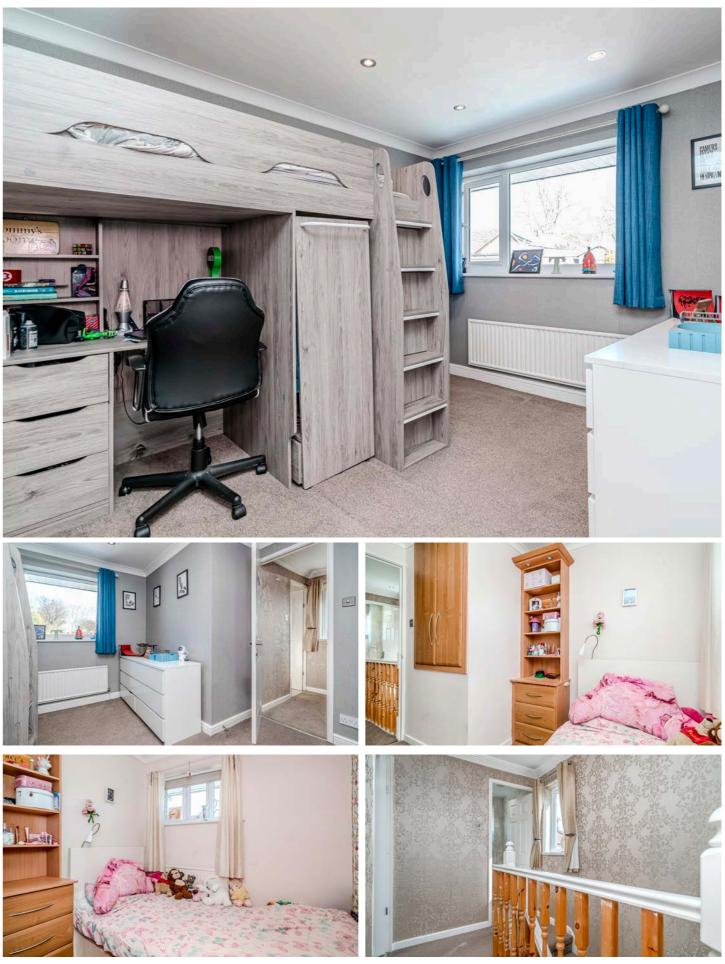

Tpstairs, the property features three well-appointed bedrooms, with the master bedroom benefiting from fitted wardrobes that provide ample storage space, making organisation a breeze. The additional bedrooms are also generously sized, ensuring comfort and flexibility for family members or guests.

The family bathroom is designed with modern living in mind, featuring a bath with an overhead shower, I making it both functional and stylish. The contemporary wall panelling adds a touch of elegance to the space, enhancing the overall aesthetic of the bathroom. This thoughtful layout and attention to detail make the upstairs of this home not only practical but also a welcoming retreat for its occupants.