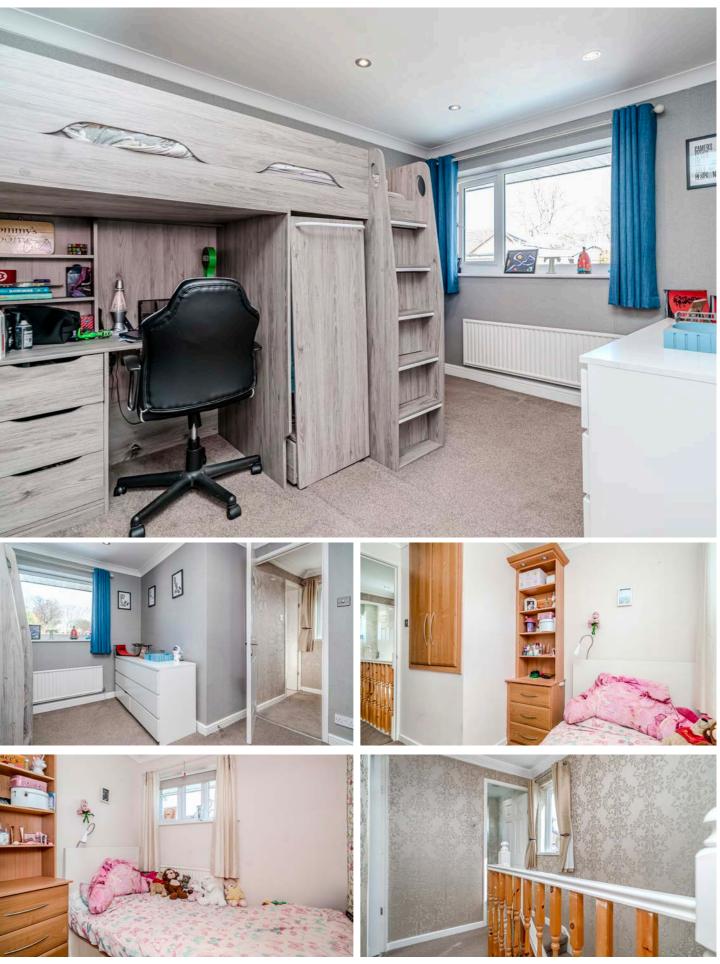

Tpstairs, the property features three well-appointed bedrooms, with the master bedroom benefiting from fitted wardrobes that provide ample storage space, making organisation a breeze. The additional bedrooms are also generously sized, ensuring comfort and flexibility for family members or guests.

The family bathroom is designed with modern living in mind, featuring a bath with an overhead shower, I making it both functional and stylish. The contemporary wall panelling adds a touch of elegance to the space, enhancing the overall aesthetic of the bathroom. This thoughtful layout and attention to detail make the upstairs of this home not only practical but also a welcoming retreat for its occupants.