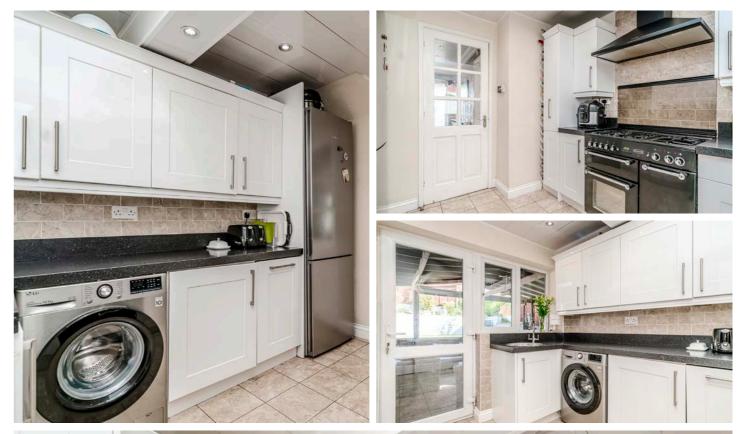

The kitchen is fitted with modern white wall and base units, complemented by a range of integrated appliances that enhance functionality. From the kitchen, you can step outside to a covered pergola, which features seating and a fire, providing an inviting outdoor space for entertaining or simply enjoying quiet evenings.