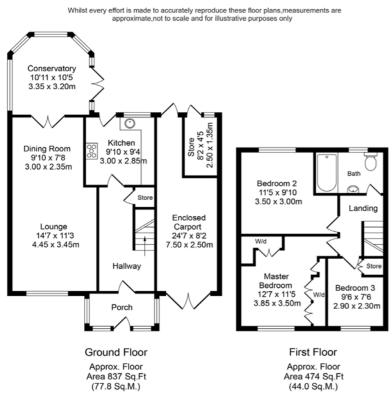

Ormskirk: 01695 570102 arnoldandphillips.com Southport: 01704 778668 Parbold: 01257 442789

Carleton Road, PR6 8TQ Total Approx. Floor Area 1311 Sq.ft. (121.8 Sq.M.)

Tenure: We are advised by our client that the property is Freehold Council Tax Band: C

From the hallway, you enter a spacious lounge dining room, characterised by a large window that floods the space with natural light. A feature fireplace serves as a focal point, creating a warm and cosy atmosphere for family gatherings and relaxation. The dining area is designed to comfortably accommodate a good-sized table and chairs, making entertaining guests a breeze.

Adjacent to the dining area, French doors lead into a bright conservatory that overlooks the rear garden. This serene space is perfect for unwinding after a meal, allowing you to enjoy views of the outdoor area while basking in the natural light.

The kitchen is fitted with modern white wall and base units, complemented by a range of integrated appliances that enhance functionality. From the kitchen, you can step outside to a covered pergola, which features seating and a fire, providing an inviting outdoor space for entertaining or simply enjoying quiet evenings.

Tpstairs, the property features three well-appointed bedrooms, with the master bedroom benefiting from fitted wardrobes that provide ample storage space, making organisation a breeze. The additional bedrooms are also generously sized, ensuring comfort and flexibility for family members or guests.

The family bathroom is designed with modern living in mind, featuring a bath with an overhead shower, I making it both functional and stylish. The contemporary wall panelling adds a touch of elegance to the space, enhancing the overall aesthetic of the bathroom. This thoughtful layout and attention to detail make the upstairs of this home not only practical but also a welcoming retreat for its occupants.

Externally, the property boasts driveway parking and an enclosed carport, offering practical solutions for vehicle storage. The rear garden is designed for easy maintenance, featuring tiered areas that include both lawn and paved sections, ideal for outdoor activities or relaxation.