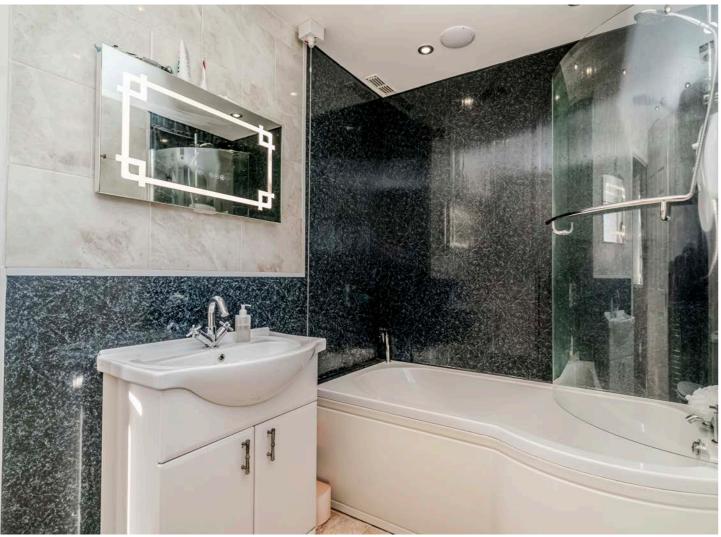

The family bathroom is designed with modern living in mind, featuring a bath with an overhead shower, I making it both functional and stylish. The contemporary wall panelling adds a touch of elegance to the space, enhancing the overall aesthetic of the bathroom. This thoughtful layout and attention to detail make the upstairs of this home not only practical but also a welcoming retreat for its occupants.