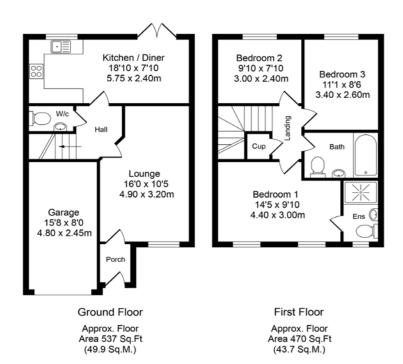

## Chaffinch Road Total Approx. Floor Area 1007 Sq.ft. (93.6 Sq.M.)

Whilst every effort is made to accurately reproduce these floor plans, measurements are approximate, not to scale and for illustrative purposes only

Tpon entering the home through the welcoming porch, you are greeted by a light yet cosy lounge, perfect for relaxation. From here, an inner hallway conveniently leads to a handy WC, providing practical functionality.

The kitchen diner, located at the rear of the property, is a true highlight. It boasts French doors that open onto a private rear garden, offering picturesque woodland views. The kitchen is fitted with stylish white base and wall units that lend a fresh and contemporary feel to the space. Equipped with a range of integrated appliances, the kitchen is not only functional but also ideal for entertaining. The dining area, situated at the far end of the room, benefits from ample natural light and views of the garden, enhancing the overall dining experience.

Destairs, you will find three well-proportioned bedrooms, each designed with comfort in mind. The master bedroom features the added convenience of an ensuite shower room and benefits from plenty of space for storage, with natural light flooding in through two windows. The additional bedrooms are both doubles, providing versatile living options, with one currently utilised as a home office. These bedrooms are well-serviced by the family bathroom, which includes a bath with an overhead shower and modern tiling, creating a stylish and functional space.

Externally, the property offers a driveway that can accommodate several vehicles, along with an attached garage, providing additional storage or vehicle space. The garage also has the potential for conversion, subject to planning permission.