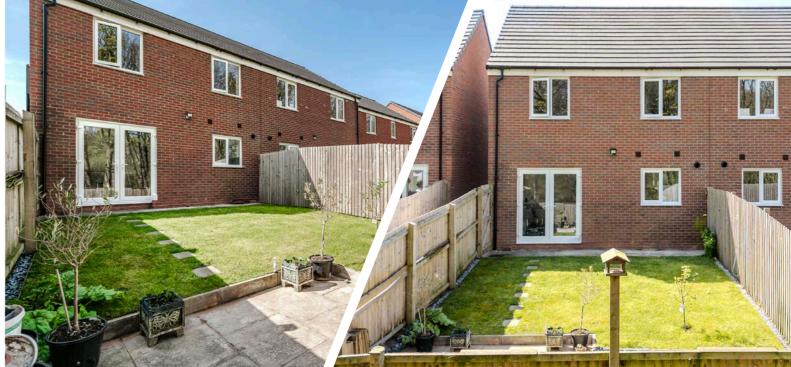

The kitchen diner, located at the rear of the property, is a true highlight. It boasts French doors that open onto a private rear garden, offering picturesque woodland views. The kitchen is fitted with stylish white base and wall units that lend a fresh and contemporary feel to the space. Equipped with a range of integrated appliances, the kitchen is not only functional but also ideal for entertaining. The dining area, situated at the far end of the room, benefits from ample natural light and views of the garden, enhancing the overall dining experience.

The rear garden is a delightful feature of this home, offering both lawn and patio areas that are spacious enough for entertaining or enjoying leisurely outdoor activities.

In summary, this modern semi-detached property in Buckshaw Village combines style, functionality, and a prime location, making it an excellent choice for families, professionals, or anyone seeking an inviting home in a desirable community.

Private Rear Garden

Much Sought After Location

Close to Amenities

Excellent Transport Links