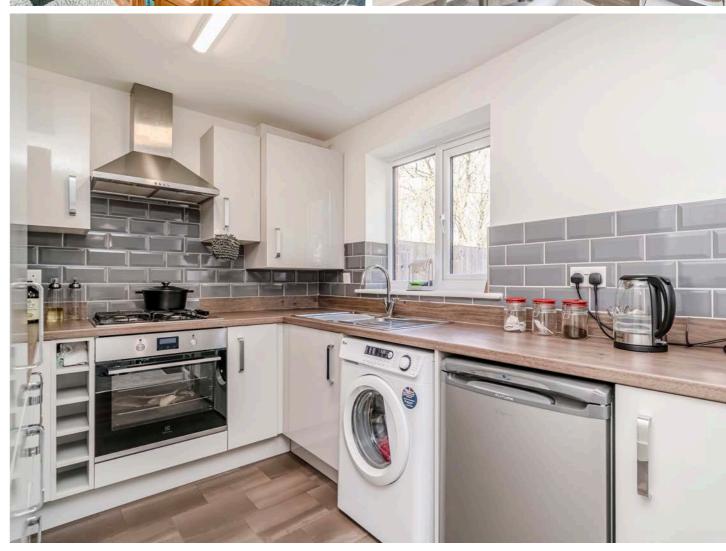

The kitchen diner, located at the rear of the property, is a true highlight. It boasts French doors that open onto a private rear garden, offering picturesque woodland views. The kitchen is fitted with stylish white base and wall units that lend a fresh and contemporary feel to the space. Equipped with a range of integrated appliances, the kitchen is not only functional but also ideal for entertaining. The dining area, situated at the far end of the room, benefits from ample natural light and views of the garden, enhancing the overall dining experience.