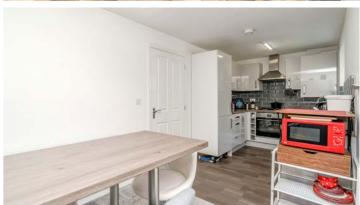

The kitchen diner, located at the rear of the property, is a true highlight. It boasts French doors that open onto a private rear garden, offering picturesque woodland views. The kitchen is fitted with stylish white base and wall units that lend a fresh and contemporary feel to the space. Equipped with a range of integrated appliances, the kitchen is not only functional but also ideal for entertaining. The dining area, situated at the far end of the room, benefits from ample natural light and views of the garden, enhancing the overall dining experience.