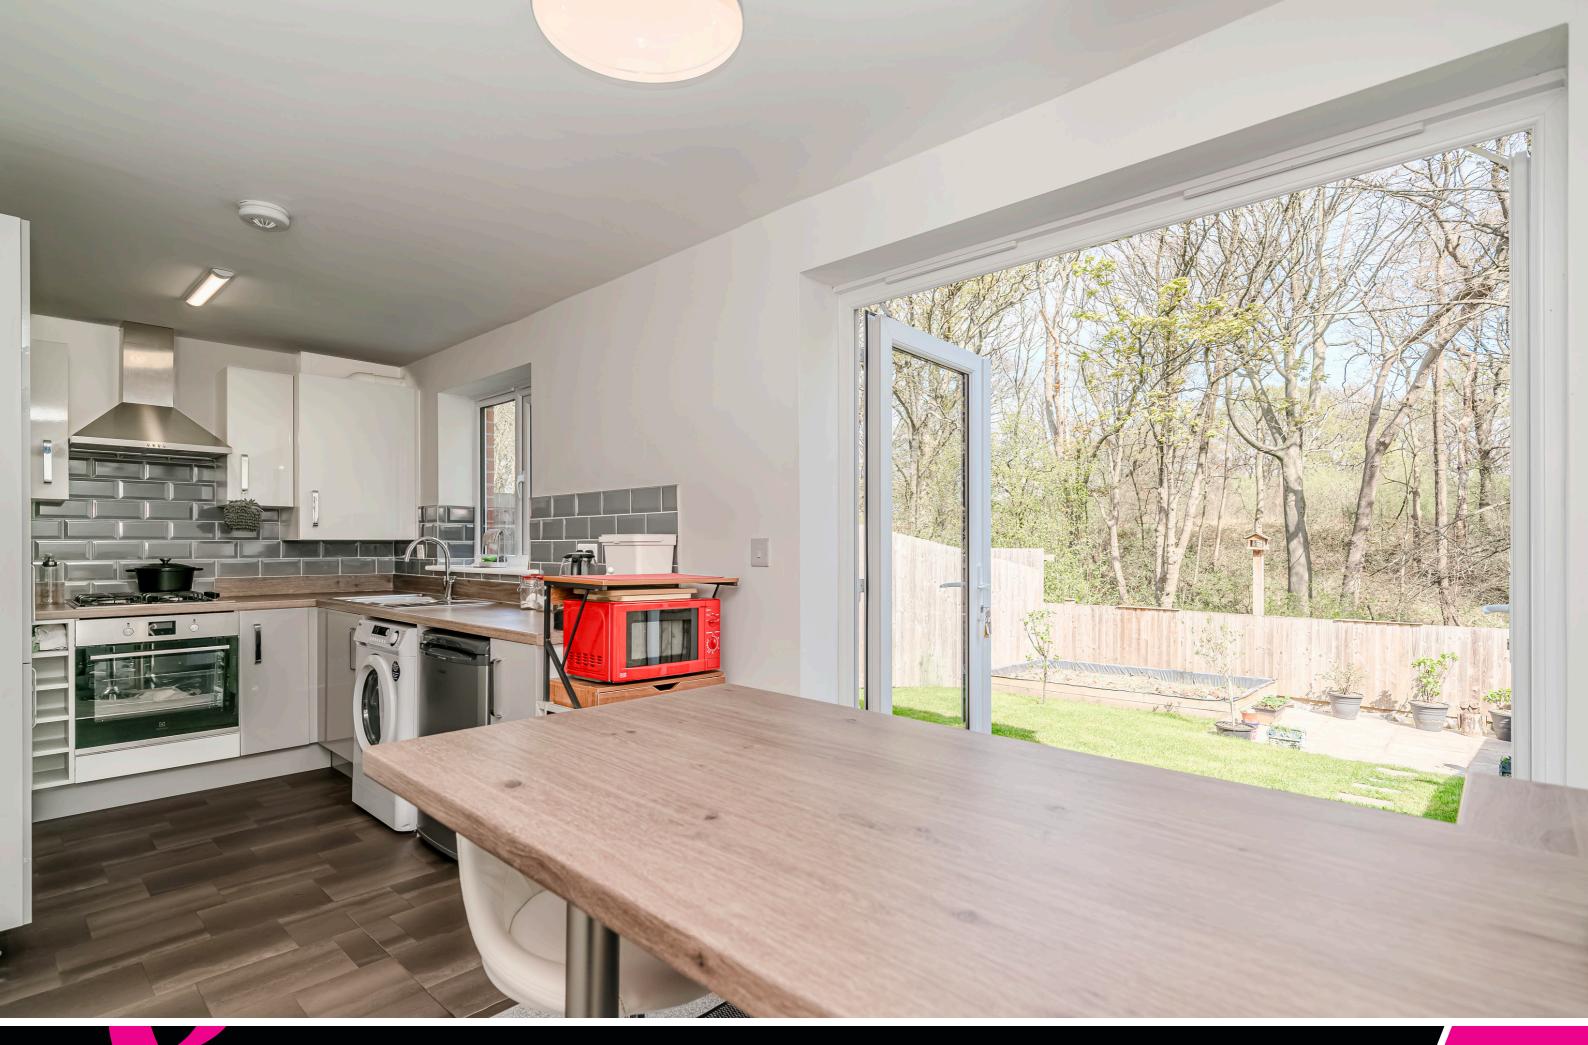

The kitchen diner, located at the rear of the property, is a true highlight. It boasts French doors that open onto a private rear garden, offering picturesque woodland views. The kitchen is fitted with stylish white base and wall units that lend a fresh and contemporary feel to the space. Equipped with a range of integrated appliances, the kitchen is not only functional but also ideal for entertaining. The dining area, situated at the far end of the room, benefits from ample natural light and views of the garden, enhancing the overall dining experience.

The rear garden is a delightful feature of this home, offering both lawn and patio areas that are spacious enough for entertaining or enjoying leisurely outdoor activities.

In summary, this modern semi-detached property in Buckshaw Village combines style, functionality, and a prime location, making it an excellent choice for families, professionals, or anyone seeking an inviting home in a desirable community.