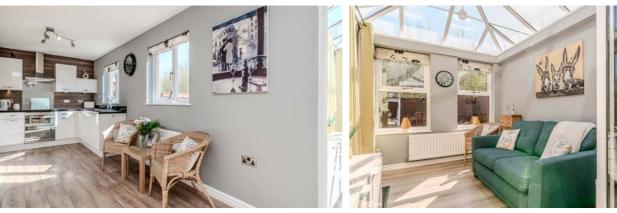

At the rear of the property, the kitchen diner offers a perfect blend of functionality and style. The kitchen is fitted with sleek white wall and base units, complemented by contrasting work surfaces and integrated electrical appliances, catering to the needs of modern family life. The dining area, located at the opposite end of the kitchen, provides ample space for a large table, making entertaining friends and family a delightful experience.

A standout feature of this home is the garden room, which is filled with natural light and provides an idyllic view of the well-maintained rear garden. Designed for easy maintenance, the garden features paved patio areas and raised flower beds, allowing for a tranquil outdoor space that can be enjoyed throughout the year.