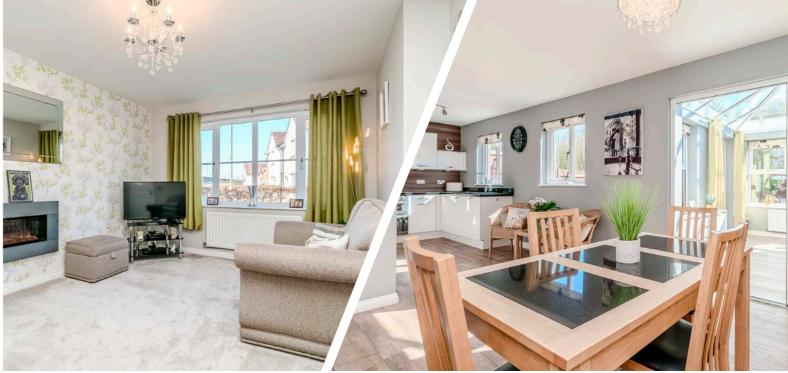

Jon entering the home, prospective buyers are welcomed by a spacious hallway and handy cloakrrom, that sets the tone for the rest of the property. This leads into a tastefully decorated lounge, which serves as a cosy retreat for relaxation and social gatherings. The modern feature fireplace in the lounge acts as a stunning focal point, enhancing the room's inviting atmosphere.

At the rear of the property, the kitchen diner offers a perfect blend of functionality and style. The kitchen is fitted with sleek white wall and base units, complemented by contrasting work surfaces and integrated electrical appliances, catering to the needs of modern family life. The dining area, located at the opposite end of the kitchen, provides ample space for a large table, making entertaining friends and family a delightful experience.