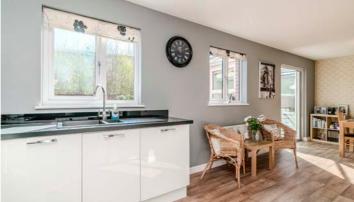

At the rear of the property, the kitchen diner offers a perfect blend of functionality and style. The kitchen is fitted with sleek white wall and base units, complemented by contrasting work surfaces and integrated electrical appliances, catering to the needs of modern family life. The dining area, located at the opposite end of the kitchen, provides ample space for a large table, making entertaining friends and family a delightful experience.

A standout feature of this home is the garden room, which is filled with natural light and provides an idyllic view of the well-maintained rear garden. Designed for easy maintenance, the garden features paved patio areas and raised flower beds, allowing for a tranquil outdoor space that can be enjoyed throughout the year.