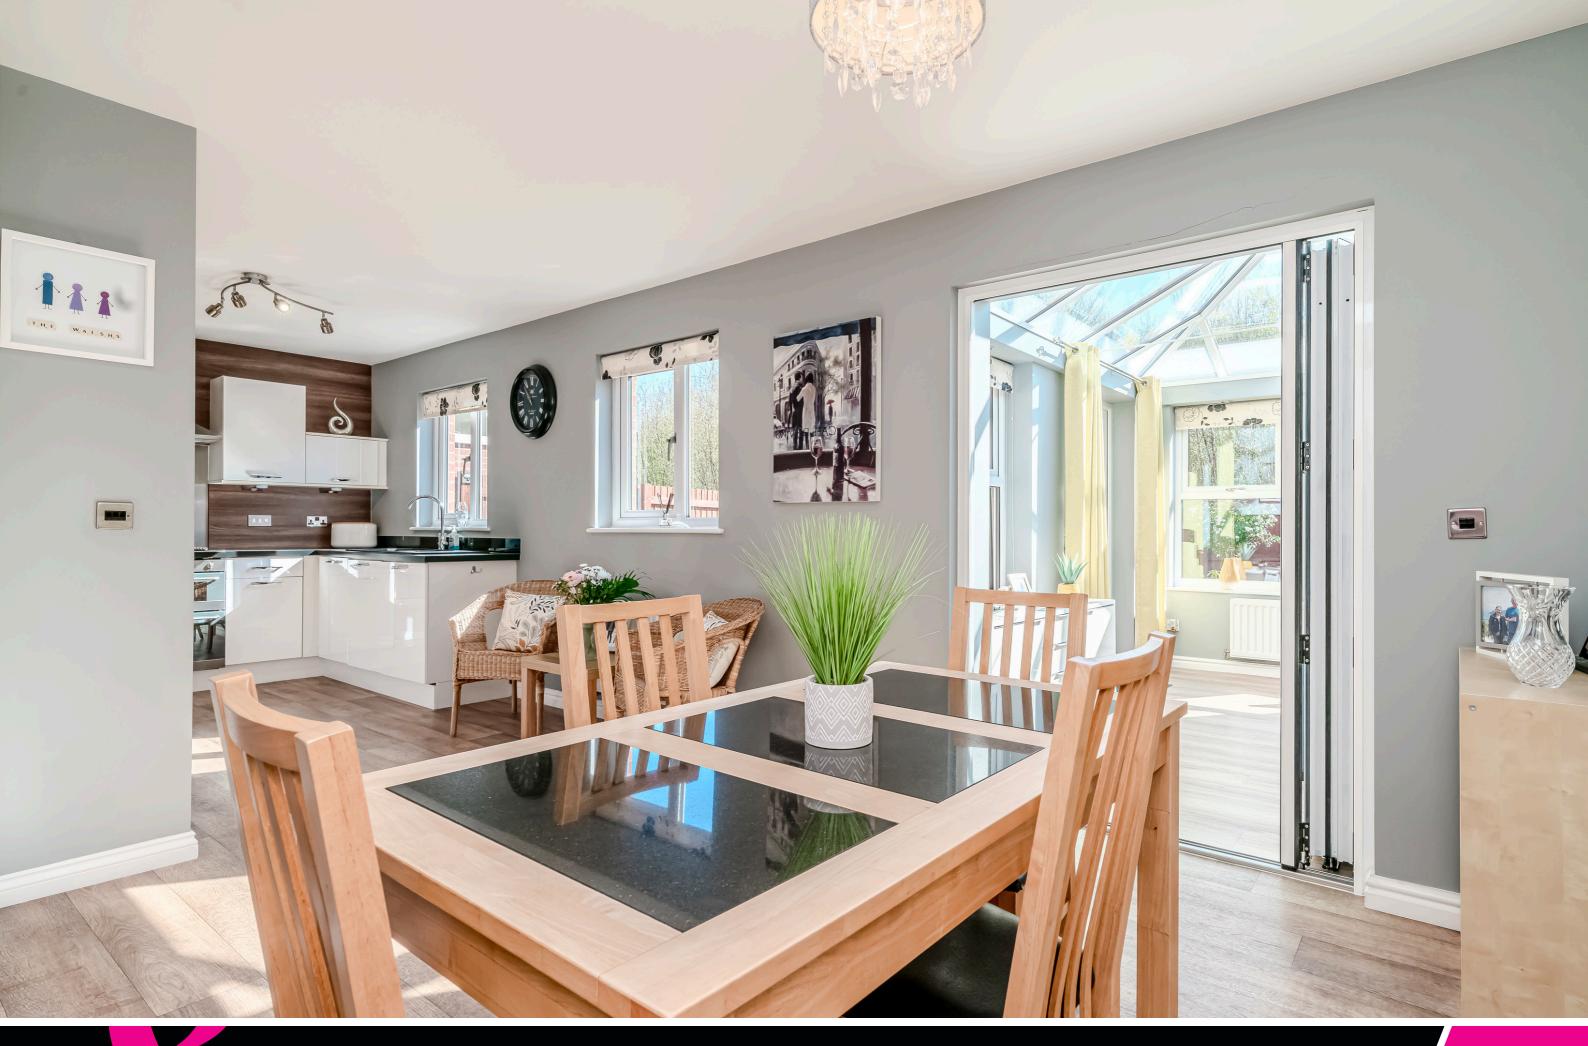

At the rear of the property, the kitchen diner offers a perfect blend of functionality and style. The kitchen is fitted with sleek white wall and base units, complemented by contrasting work surfaces and integrated electrical appliances, catering to the needs of modern family life. The dining area, located at the opposite end of the kitchen, provides ample space for a large table, making entertaining friends and family a delightful experience.