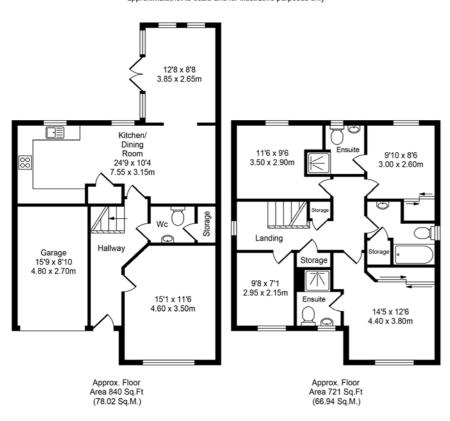

## Horseshoe Drive

Total Approx. Floor Area 1560 Sq.ft. (144.96 Sq.M.)

Whilst every effort is made to accurately reproduce these floor plans,measurements are approximate,not to scale and for illustrative purposes only

The upper level of the property features four well-appointed bedrooms, each designed with comfort and style in mind. The two largest bedrooms are particularly noteworthy, as they come complete with their own ensuite shower rooms, providing added convenience and privacy for the occupants. Each bedroom is tastefully decorated, ensuring a cohesive and inviting aesthetic throughout the home.

In addition to the ensuite facilities, the family bathroom on this floor is equipped with a bath and an overhead shower, catering to the diverse needs of family life. This well-designed layout not only enhances the functionality of the home but also adds to the overall appeal, making it an ideal space for both relaxation and daily routines.

Externally, the property boasts a small front garden that adds to its curb appeal, along with a generously sized driveway that can accommodate multiple vehicles and an attached garage. This practical feature enhances the property's functionality, ensuring that parking is never a concern.