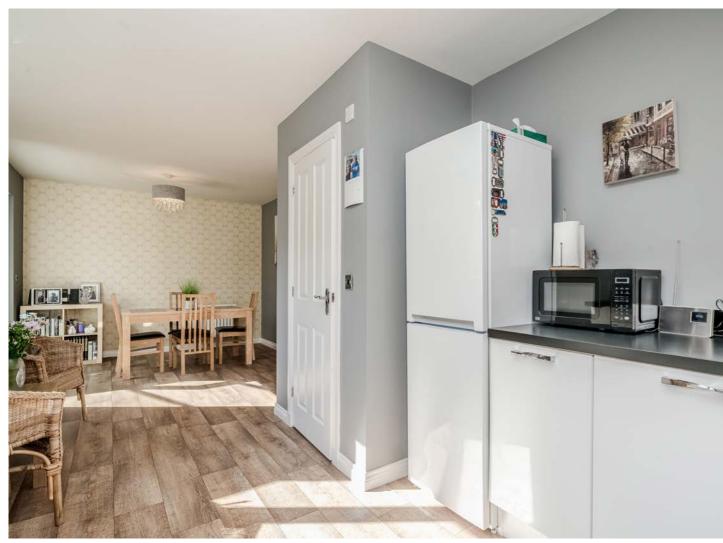

At the rear of the property, the kitchen diner offers a perfect blend of functionality and style. The kitchen is fitted with sleek white wall and base units, complemented by contrasting work surfaces and integrated electrical appliances, catering to the needs of modern family life. The dining area, located at the opposite end of the kitchen, provides ample space for a large table, making entertaining friends and family a delightful experience.