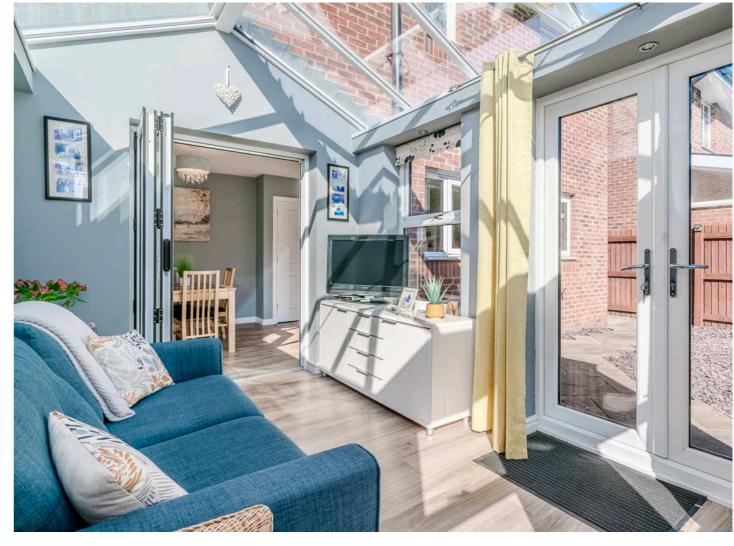

A standout feature of this home is the garden room, which is filled with natural light and provides an idyllic view of the well-maintained rear garden. Designed for easy maintenance, the garden features paved patio areas and raised flower beds, allowing for a tranquil outdoor space that can be enjoyed throughout the year.