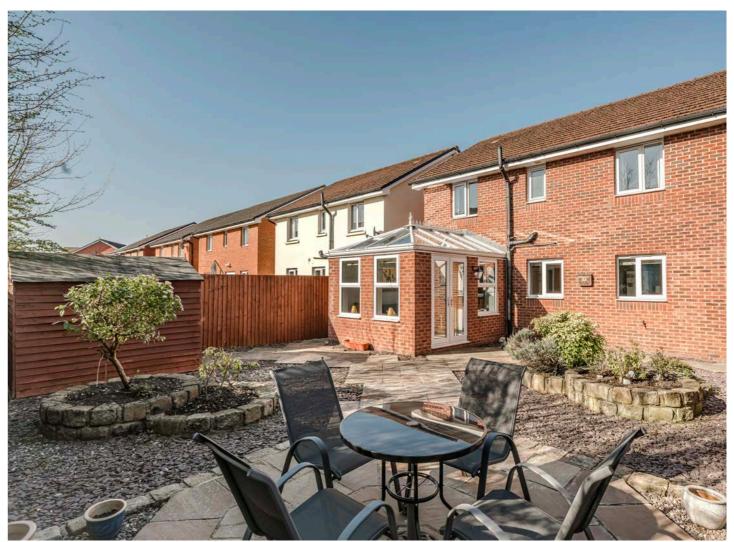

A standout feature of this home is the garden room, which is filled with natural light and provides an idyllic view of the well-maintained rear garden. Designed for easy maintenance, the garden features paved patio areas and raised flower beds, allowing for a tranquil outdoor space that can be enjoyed throughout the year.

Externally, the property boasts a small front garden that adds to its curb appeal, along with a generously sized driveway that can accommodate multiple vehicles and an attached garage. This practical feature enhances the property's functionality, ensuring that parking is never a concern.