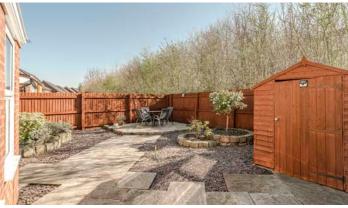

A standout feature of this home is the garden room, which is filled with natural light and provides an idyllic view of the well-maintained rear garden. Designed for easy maintenance, the garden features paved patio areas and raised flower beds, allowing for a tranquil outdoor space that can be enjoyed throughout the year.

Externally, the property boasts a small front garden that adds to its curb appeal, along with a generously sized driveway that can accommodate multiple vehicles and an attached garage. This practical feature enhances the property's functionality, ensuring that parking is never a concern.