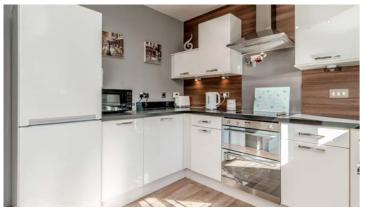

At the rear of the property, the kitchen diner offers a perfect blend of functionality and style. The kitchen is fitted with sleek white wall and base units, complemented by contrasting work surfaces and integrated electrical appliances, catering to the needs of modern family life. The dining area, located at the opposite end of the kitchen, provides ample space for a large table, making entertaining friends and family a delightful experience.