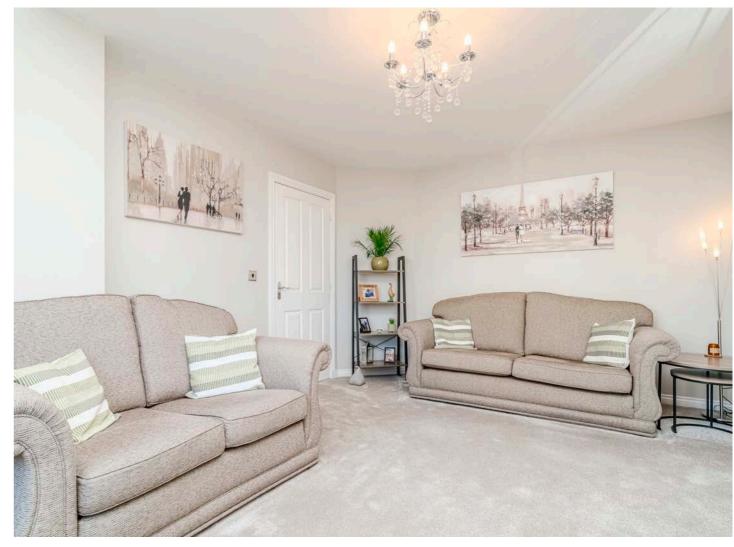

Jon entering the home, prospective buyers are welcomed by a spacious hallway and handy cloakrrom, that sets the tone for the rest of the property. This leads into a tastefully decorated lounge, which serves as a cosy retreat for relaxation and social gatherings. The modern feature fireplace in the lounge acts as a stunning focal point, enhancing the room's inviting atmosphere.