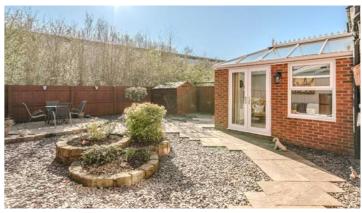

A standout feature of this home is the garden room, which is filled with natural light and provides an idyllic view of the well-maintained rear garden. Designed for easy maintenance, the garden features paved patio areas and raised flower beds, allowing for a tranquil outdoor space that can be enjoyed throughout the year.