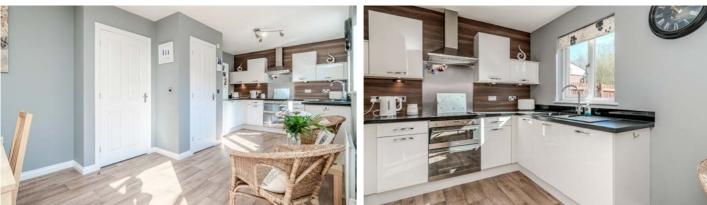

At the rear of the property, the kitchen diner offers a perfect blend of functionality and style. The kitchen is fitted with sleek white wall and base units, complemented by contrasting work surfaces and integrated electrical appliances, catering to the needs of modern family life. The dining area, located at the opposite end of the kitchen, provides ample space for a large table, making entertaining friends and family a delightful experience.