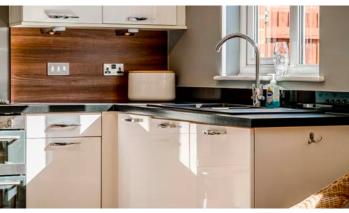

At the rear of the property, the kitchen diner offers a perfect blend of functionality and style. The kitchen is fitted with sleek white wall and base units, complemented by contrasting work surfaces and integrated electrical appliances, catering to the needs of modern family life. The dining area, located at the opposite end of the kitchen, provides ample space for a large table, making entertaining friends and family a delightful experience.