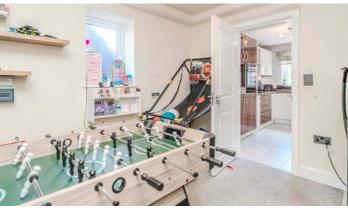

Additionally, the ground floor features a games room, providing ample space for leisure activities, along with a convenient WC and a utility room that enhances the home's functionality.

Moving upstairs to the first floor, you will find three well-proportioned bedrooms, including one with an ensuite bathroom for added privacy and convenience. The family bathroom is also located on this floor, catering to the needs of the household.

## KEY FEATURES

Stunning Extended Detached Home

Five Good Sized Bedrooms (Master with Dressing Room and Ensuite)

Circa 2158 Square Feet

Games Room

Tastefully Decorated Lounge

Open Plan Family Room

Ample Driveway Parking