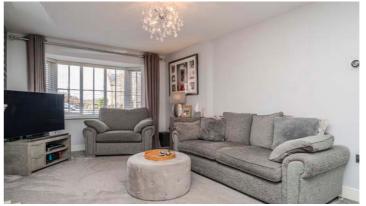

Upon entering, you are greeted by a welcoming hallway that sets the tone for the rest of the home. The tastefully decorated lounge offers a cozy retreat, while the open-plan family room features a striking lantern roof that floods the space with natural light. This area seamlessly combines a stylish kitchen and dining area, creating a comfortable living space ideal for both everyday family life and entertaining guests.