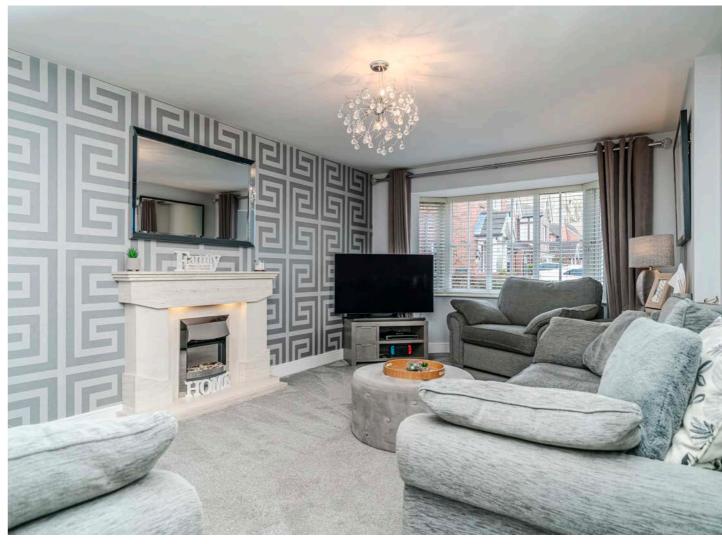

Upon entering, you are greeted by a welcoming hallway that sets the tone for the rest of the home. The tastefully decorated lounge offers a cozy retreat, while the open-plan family room features a striking lantern roof that floods the space with natural light. This area seamlessly combines a stylish kitchen and dining area, creating a comfortable living space ideal for both everyday family life and entertaining guests.