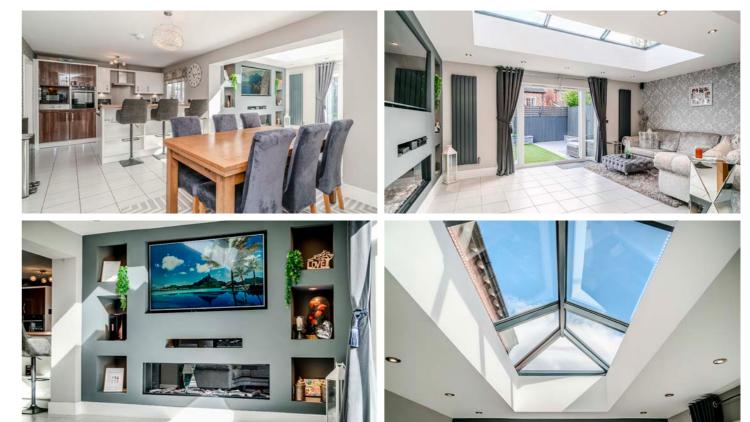

Upon entering, you are greeted by a welcoming hallway that sets the tone for the rest of the home. The tastefully decorated lounge offers a cozy retreat, while the open-plan family room features a striking lantern roof that floods the space with natural light. This area seamlessly combines a stylish kitchen and dining area, creating a comfortable living space ideal for both everyday family life and entertaining guests.

The family room includes patio doors that open onto the rear garden, allowing for a seamless transition between indoor and outdoor living. This outdoor space is perfect for gatherings, relaxation, and enjoying the fresh air.