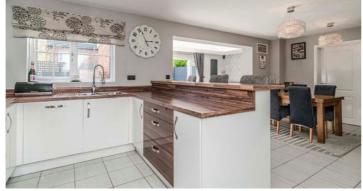

Upon entering, you are greeted by a welcoming hallway that sets the tone for the rest of the home. The tastefully decorated lounge offers a cozy retreat, while the open-plan family room features a striking lantern roof that floods the space with natural light. This area seamlessly combines a stylish kitchen and dining area, creating a comfortable living space ideal for both everyday family life and entertaining guests.