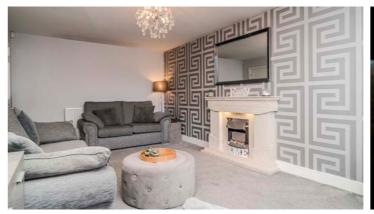

Upon entering, you are greeted by a welcoming hallway that sets the tone for the rest of the home. The tastefully decorated lounge offers a cozy retreat, while the open-plan family room features a striking lantern roof that floods the space with natural light. This area seamlessly combines a stylish kitchen and dining area, creating a comfortable living space ideal for both everyday family life and entertaining guests.