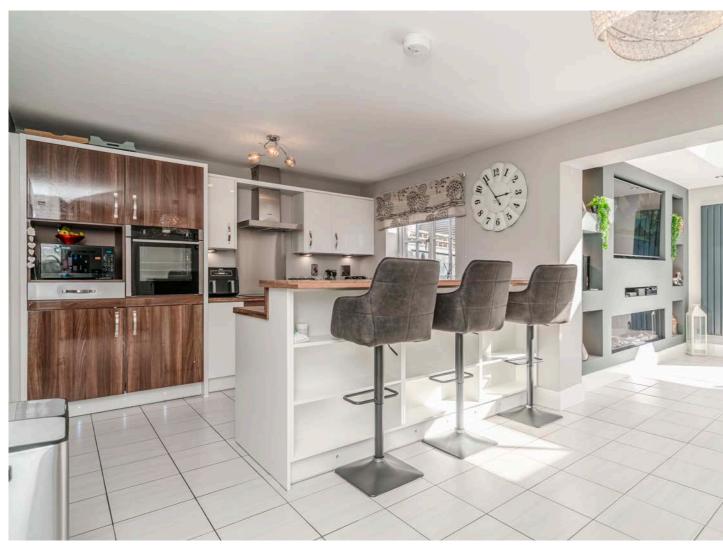

Upon entering, you are greeted by a welcoming hallway that sets the tone for the rest of the home. The tastefully decorated lounge offers a cozy retreat, while the open-plan family room features a striking lantern roof that floods the space with natural light. This area seamlessly combines a stylish kitchen and dining area, creating a comfortable living space ideal for both everyday family life and entertaining guests.