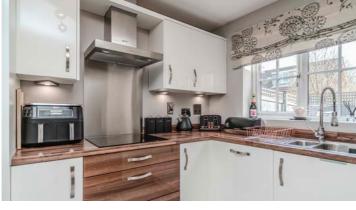

Upon entering, you are greeted by a welcoming hallway that sets the tone for the rest of the home. The tastefully decorated lounge offers a cozy retreat, while the open-plan family room features a striking lantern roof that floods the space with natural light. This area seamlessly combines a stylish kitchen and dining area, creating a comfortable living space ideal for both everyday family life and entertaining guests.