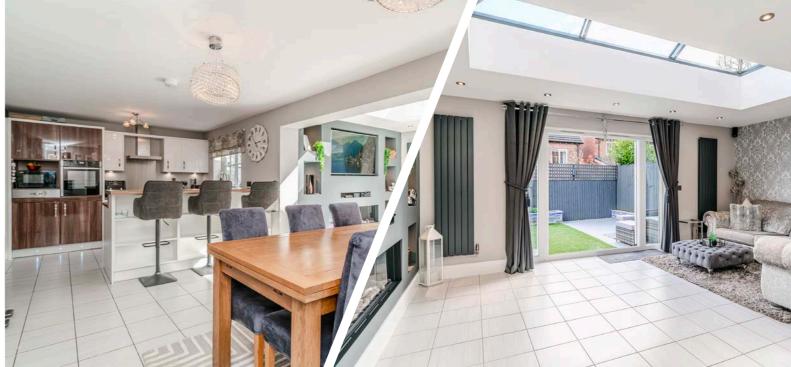

Upon entering, you are greeted by a welcoming hallway that sets the tone for the rest of the home. The tastefully decorated lounge offers a cozy retreat, while the open-plan family room features a striking lantern roof that floods the space with natural light. This area seamlessly combines a stylish kitchen and dining area, creating a comfortable living space ideal for both everyday family life and entertaining guests.