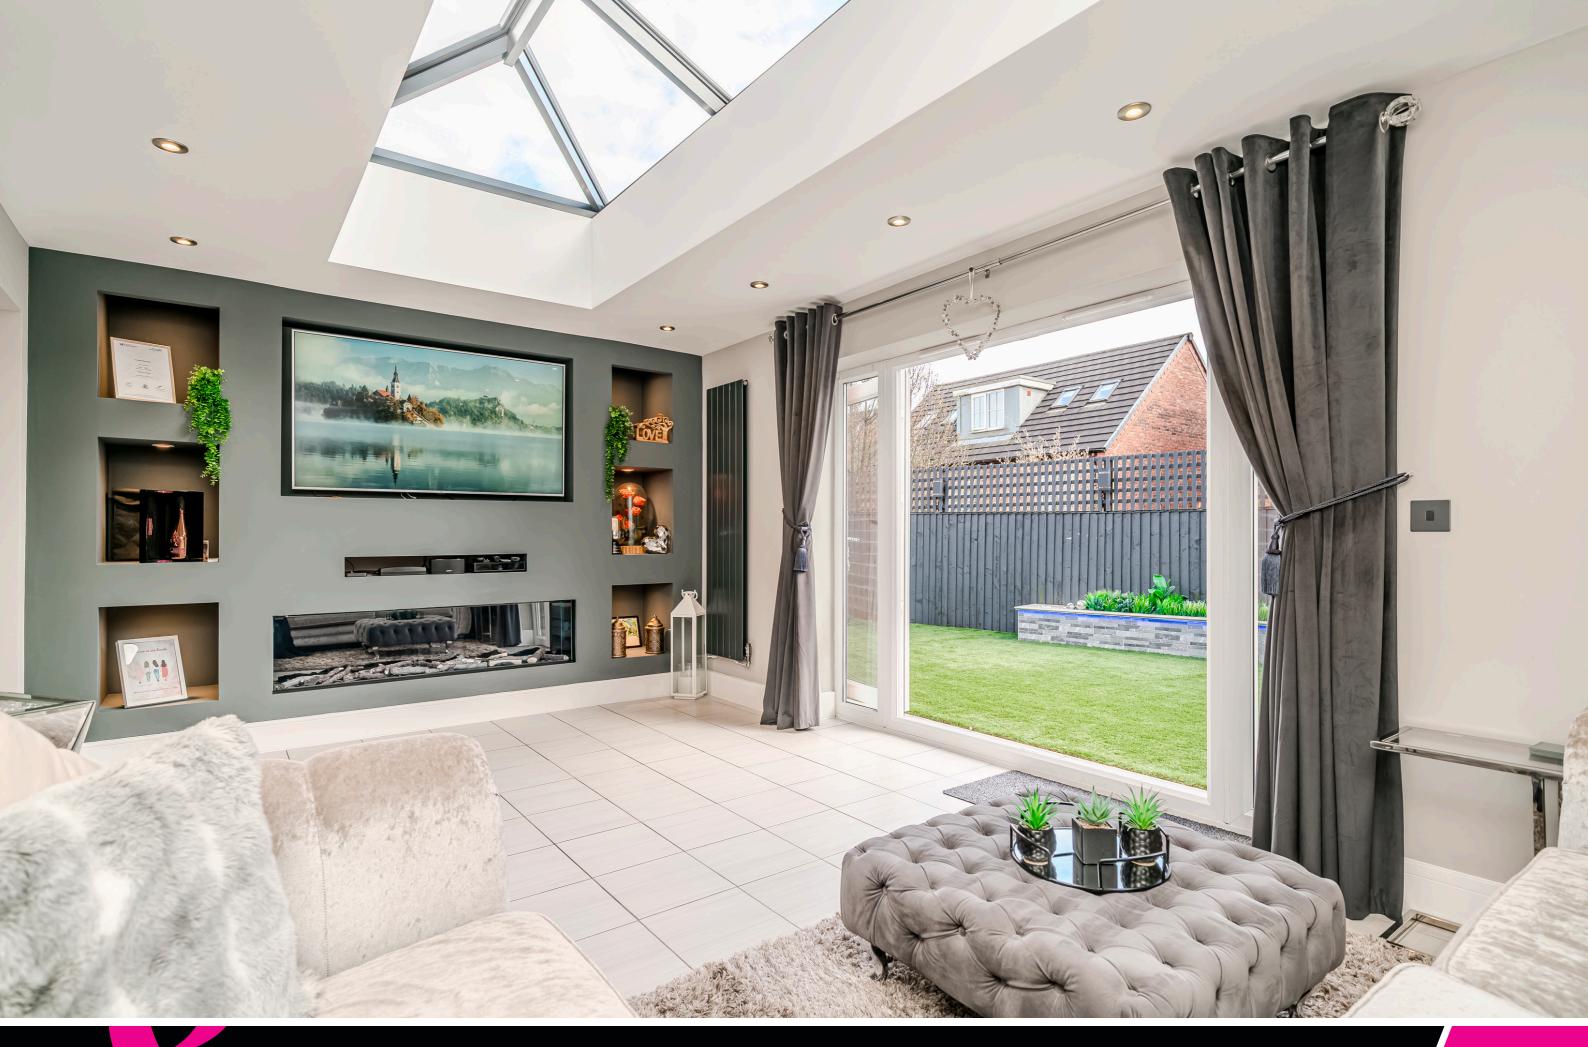

Upon entering, you are greeted by a welcoming hallway that sets the tone for the rest of the home. The tastefully decorated lounge offers a cozy retreat, while the open-plan family room features a striking lantern roof that floods the space with natural light. This area seamlessly combines a stylish kitchen and dining area, creating a comfortable living space ideal for both everyday family life and entertaining guests.

The family room includes patio doors that open onto the rear garden, allowing for a seamless transition between indoor and outdoor living. This outdoor space is perfect for gatherings, relaxation, and enjoying the fresh air.