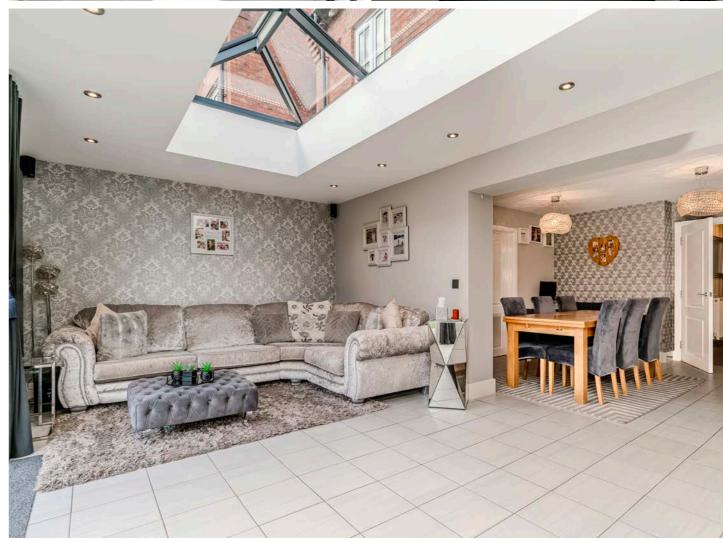

Upon entering, you are greeted by a welcoming hallway that sets the tone for the rest of the home. The tastefully decorated lounge offers a cozy retreat, while the open-plan family room features a striking lantern roof that floods the space with natural light. This area seamlessly combines a stylish kitchen and dining area, creating a comfortable living space ideal for both everyday family life and entertaining guests.

The family room includes patio doors that open onto the rear garden, allowing for a seamless transition between indoor and outdoor living. This outdoor space is perfect for gatherings, relaxation, and enjoying the fresh air.