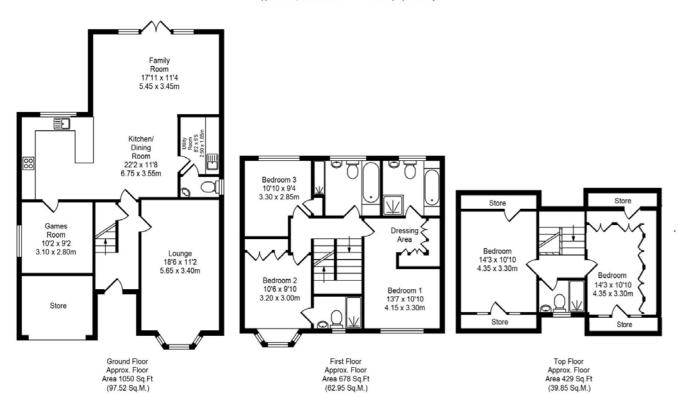

## **Duxbury Manor Way**

Total Approx. Floor Area 2156 Sq.ft. (200.32 Sq.M.)

Whilst every effort is made to accurately reproduce these floor plans,measurements are approximate, not to scale and for illustrative purposes only

Upon entering, you are greeted by a welcoming hallway that sets the tone for the rest of the home. The tastefully decorated lounge offers a cozy retreat, while the open-plan family room features a striking lantern roof that floods the space with natural light. This area seamlessly combines a stylish kitchen and dining area, creating a comfortable living space ideal for both everyday family life and entertaining guests.

Additionally, the ground floor features a games room, providing ample space for leisure activities, along with a convenient WC and a utility room that enhances the home's functionality.

Moving upstairs to the first floor, you will find three well-proportioned bedrooms, including one with an ensuite bathroom for added privacy and convenience. The family bathroom is also located on this floor, catering to the needs of the household.

The second floor of the home encompasses two additional bedrooms, which share a modern shower room, making it an ideal space for guests or growing families.

The South facing rear garden of this stunning detached home is a true highlight, offering a pristine and inviting outdoor space that is both neat and tidy. Designed for ease of maintenance, this garden allows you to enjoy the beauty of nature without the hassle of extensive upkeep.