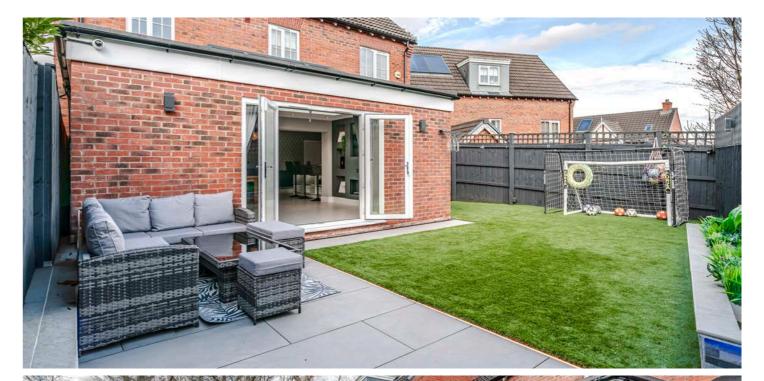

The family room includes patio doors that open onto the rear garden, allowing for a seamless transition between indoor and outdoor living. This outdoor space is perfect for gatherings, relaxation, and enjoying the fresh air.

The second floor of the home encompasses two additional bedrooms, which share a modern shower room, making it an ideal space for guests or growing families.

The South facing rear garden of this stunning detached home is a true highlight, offering a pristine and inviting outdoor space that is both neat and tidy. Designed for ease of maintenance, this garden allows you to enjoy the beauty of nature without the hassle of extensive upkeep.

 $\Gamma$  eaturing a well-laid patio area, it provides the perfect setting for outdoor dining, relaxation, and entertaining family and friends. Whether you're hosting a summer barbecue or simply enjoying a quiet morning coffee, this outdoor oasis is versatile and functional.

The easy-to-maintain design ensures that you can spend more time enjoying your garden and less time working in it. With its attractive landscaping and thoughtful layout, the rear garden is not only a tranquil retreat but also an extension of your living space, seamlessly connecting indoor and outdoor living.