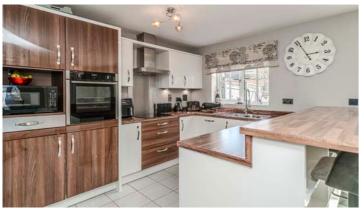

Upon entering, you are greeted by a welcoming hallway that sets the tone for the rest of the home. The tastefully decorated lounge offers a cozy retreat, while the open-plan family room features a striking lantern roof that floods the space with natural light. This area seamlessly combines a stylish kitchen and dining area, creating a comfortable living space ideal for both everyday family life and entertaining guests.