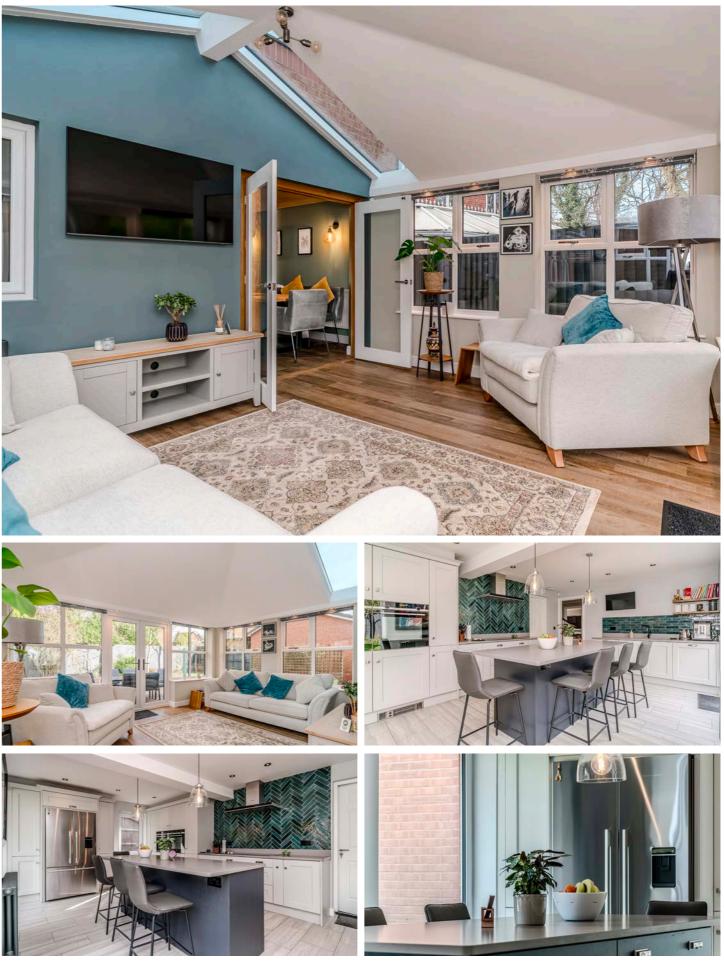

A sone steps inside this remarkable home, the entrance hallway provides a warm and welcoming introduction, featuring convenient access to a ground floor W/C and the home's various living spaces. The interior is expertly designed to balance both functionality and elegance. The spacious lounge is a testament to modern living, with a light and airy ambiance accentuated by a contemporary media wall. This space flows effortlessly into the dining area, creating a harmonious environment that is perfect for entertaining guests. Adjoining the lounge is a sunroom, a haven of comfort and relaxation, offering beautiful garden views that provide a perfect retreat after a long day. For those who work from home, the inclusion of a well-appointed study/utility room offers a dedicated space for productivity and focus. The heart of the home, the kitchen/family room, is fitted with high-quality wall and base units, integrated appliances, and a central island, all illuminated by ample natural light. French doors open onto the rear garden, seamlessly blending indoor and outdoor living.

A scending to the first floor, the home's design continues to impress. The master bedroom is a luxurious sanctuary, featuring a dressing area and en-suite facilities that have been thoughtfully upgraded to the highest standards. Bedroom three currently serves as an extension of the master suite, set up as an additional dressing room. Two further double bedrooms, one of which also includes en-suite amenities, offer ample space and comfort for family members or guests. Completing the upper floor is a family bathroom, which serves the remaining private spaces with style and efficiency.

## KEY FEATURES

Renovated Detached Family Home

Four Bedrooms (Master with Dressing Room and Ensuite and Bedroom Two with Ensuite)

> Circa 2135 Square Feet

Spacious Lounge

Dining Room

- Light Filled Sunroom Stylish and Modern Kitchen
- Good Sized Garden
- Double Garage
- Driveway Parking
- Close to Amenities
- Excellent Transport Links