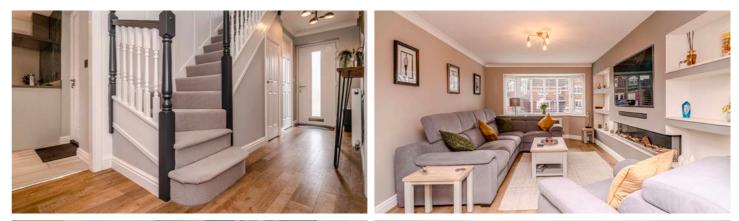

A sone steps inside this remarkable home, the entrance hallway provides a warm and welcoming introduction, featuring convenient access to a ground floor W/C and the home's various living spaces. The interior is expertly designed to balance both functionality and elegance. The spacious lounge is a testament to modern living, with a light and airy ambiance accentuated by a contemporary media wall. This space flows effortlessly into the dining area, creating a harmonious environment that is perfect for entertaining guests. Adjoining the lounge is a sunroom, a haven of comfort and relaxation, offering beautiful garden views that provide a perfect retreat after a long day. For those who work from home, the inclusion of a well-appointed study/utility room offers a dedicated space for productivity and focus. The heart of the home, the kitchen/family room, is fitted with high-quality wall and base units, integrated appliances, and a central island, all illuminated by ample natural light. French doors open onto the rear garden, seamlessly blending indoor and outdoor living.