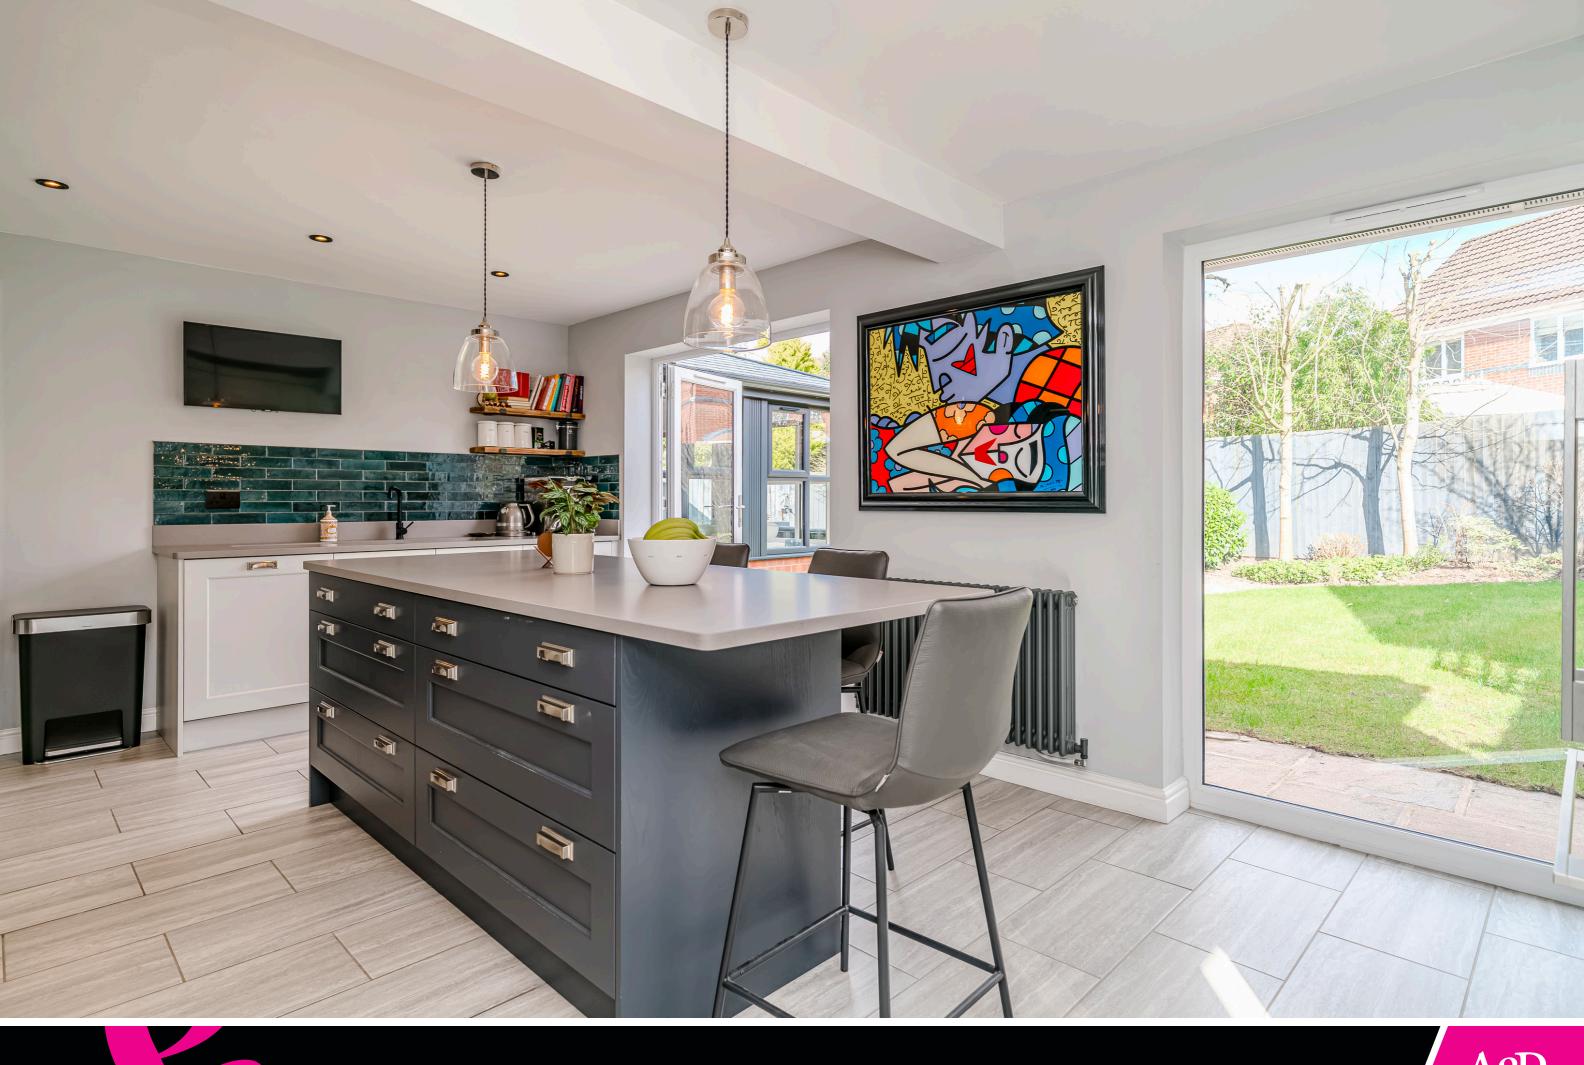

A sone steps inside this remarkable home, the entrance hallway provides a warm and welcoming introduction, featuring convenient access to a ground floor W/C and the home's various living spaces. The interior is expertly designed to balance both functionality and elegance. The spacious lounge is a testament to modern living, with a light and airy ambiance accentuated by a contemporary media wall. This space flows effortlessly into the dining area, creating a harmonious environment that is perfect for entertaining guests. Adjoining the lounge is a sunroom, a haven of comfort and relaxation, offering beautiful garden views that provide a perfect retreat after a long day. For those who work from home, the inclusion of a well-appointed study/utility room offers a dedicated space for productivity and focus. The heart of the home, the kitchen/family room, is fitted with high-quality wall and base units, integrated appliances, and a central island, all illuminated by ample natural light. French doors open onto the rear garden, seamlessly blending indoor and outdoor living.

## KEY FEATURES

Renovated Detached Family Home

Four Bedrooms (Master with Dressing Room and Ensuite and Bedroom Two with Ensuite)

> Circa 2135 Square Feet

Spacious Lounge

Dining Room

- Light Filled Sunroom Stylish and Modern Kitchen
- Good Sized Garden
- Double Garage
- Driveway Parking
- Close to Amenities
- Excellent Transport Links