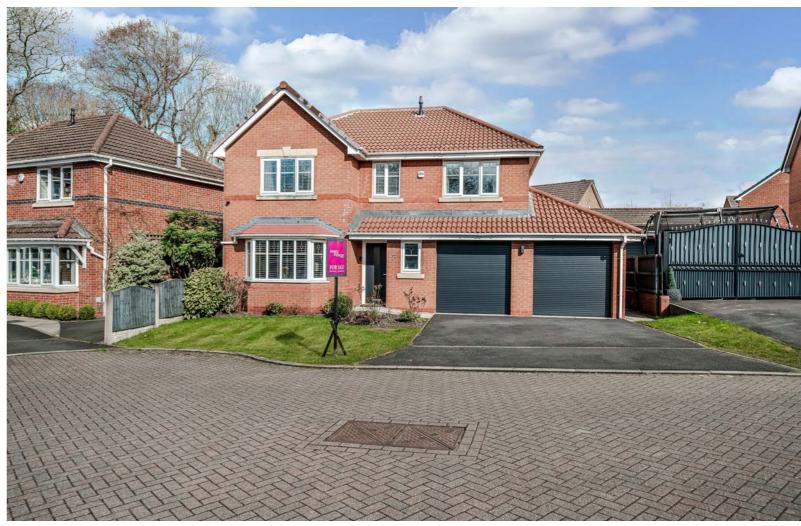

This property presents an inviting and well-maintained exterior, beginning with its attractive frontage that welcomes you with charm and elegance. As you approach, you'll notice the neatly laid lawn in the front garden, which not only enhances the curb appeal but also offers a refreshing green space that frames the house beautifully. This meticulous lawn is an ideal spot for a touch of landscaping creativity or simply enjoying a quiet moment outdoors.

The practicality of the property is highlighted by the double driveway, which offers ample parking space for at least two vehicles side by side. This feature is particularly advantageous for households with multiple cars or for those who often have guests, as it alleviates parking concerns and adds convenience to everyday living. Connecting the double driveway to the residence is the double garage, providing not only secure parking but also potentially valuable storage solutions. The garage can accommodate vehicles and outdoor equipment, or it can be transformed into an additional functional space, such as a home gym, workshop, or hobby area, depending on your needs.