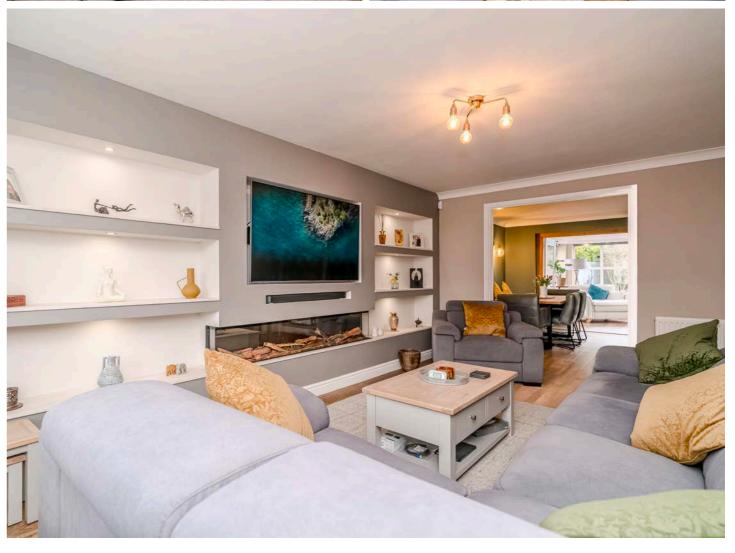

A sone steps inside this remarkable home, the entrance hallway provides a warm and welcoming introduction, featuring convenient access to a ground floor W/C and the home's various living spaces. The interior is expertly designed to balance both functionality and elegance. The spacious lounge is a testament to modern living, with a light and airy ambiance accentuated by a contemporary media wall. This space flows effortlessly into the dining area, creating a harmonious environment that is perfect for entertaining guests. Adjoining the lounge is a sunroom, a haven of comfort and relaxation, offering beautiful garden views that provide a perfect retreat after a long day. For those who work from home, the inclusion of a well-appointed study/utility room offers a dedicated space for productivity and focus. The heart of the home, the kitchen/family room, is fitted with high-quality wall and base units, integrated appliances, and a central island, all illuminated by ample natural light. French doors open onto the rear garden, seamlessly blending indoor and outdoor living.