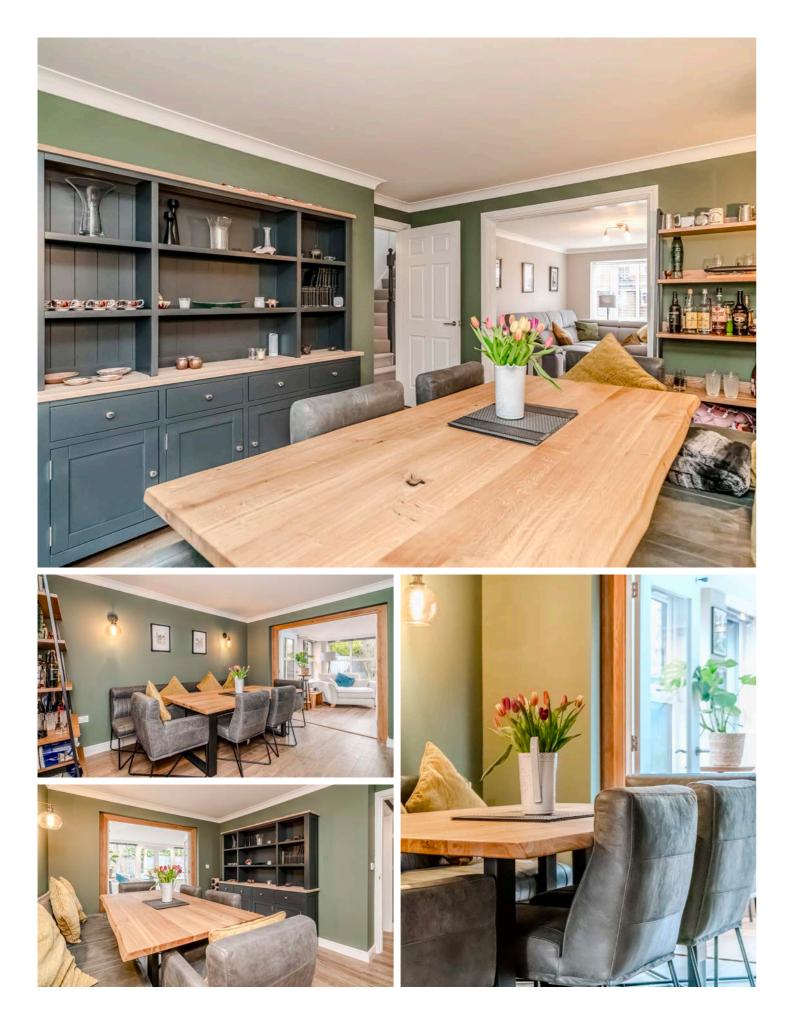

A sone steps inside this remarkable home, the entrance hallway provides a warm and welcoming introduction, featuring convenient access to a ground floor W/C and the home's various living spaces. The interior is expertly designed to balance both functionality and elegance. The spacious lounge is a testament to modern living, with a light and airy ambiance accentuated by a contemporary media wall. This space flows effortlessly into the dining area, creating a harmonious environment that is perfect for entertaining guests. Adjoining the lounge is a sunroom, a haven of comfort and relaxation, offering beautiful garden views that provide a perfect retreat after a long day. For those who work from home, the inclusion of a well-appointed study/utility room offers a dedicated space for productivity and focus. The heart of the home, the kitchen/family room, is fitted with high-quality wall and base units, integrated appliances, and a central island, all illuminated by ample natural light. French doors open onto the rear garden, seamlessly blending indoor and outdoor living.