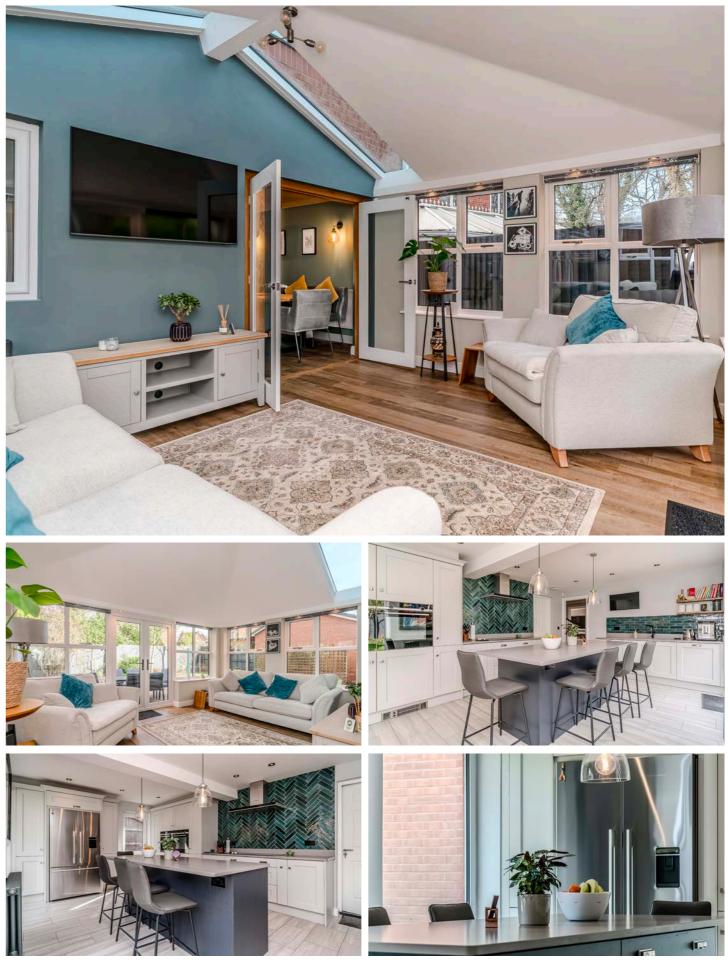

A sone steps inside this remarkable home, the entrance hallway provides a warm and welcoming introduction, featuring convenient access to a ground floor W/C and the home's various living spaces. The interior is expertly designed to balance both functionality and elegance. The spacious lounge is a testament to modern living, with a light and airy ambiance accentuated by a contemporary media wall. This space flows effortlessly into the dining area, creating a harmonious environment that is perfect for entertaining guests. Adjoining the lounge is a sunroom, a haven of comfort and relaxation, offering beautiful garden views that provide a perfect retreat after a long day. For those who work from home, the inclusion of a well-appointed study/utility room offers a dedicated space for productivity and focus. The heart of the home, the kitchen/family room, is fitted with high-quality wall and base units, integrated appliances, and a central island, all illuminated by ample natural light. French doors open onto the rear garden, seamlessly blending indoor and outdoor living.