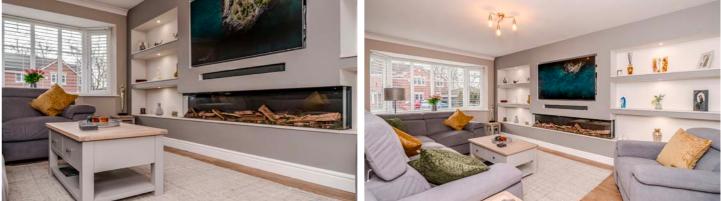

A sone steps inside this remarkable home, the entrance hallway provides a warm and welcoming introduction, featuring convenient access to a ground floor W/C and the home's various living spaces. The interior is expertly designed to balance both functionality and elegance. The spacious lounge is a testament to modern living, with a light and airy ambiance accentuated by a contemporary media wall. This space flows effortlessly into the dining area, creating a harmonious environment that is perfect for entertaining guests. Adjoining the lounge is a sunroom, a haven of comfort and relaxation, offering beautiful garden views that provide a perfect retreat after a long day. For those who work from home, the inclusion of a well-appointed study/utility room offers a dedicated space for productivity and focus. The heart of the home, the kitchen/family room, is fitted with high-quality wall and base units, integrated appliances, and a central island, all illuminated by ample natural light. French doors open onto the rear garden, seamlessly blending indoor and outdoor living.