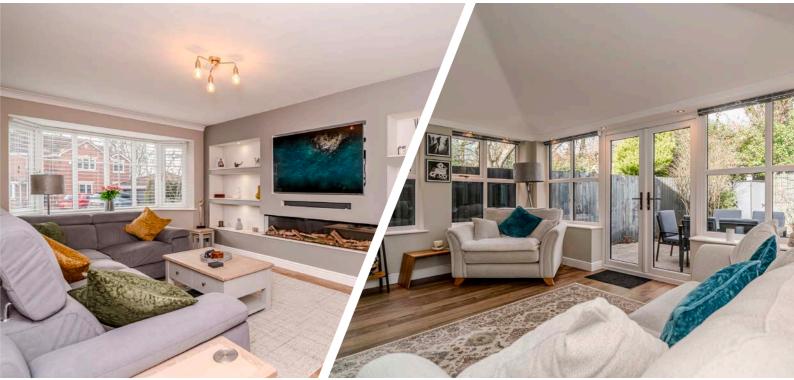

A sone steps inside this remarkable home, the entrance hallway provides a warm and welcoming introduction, featuring convenient access to a ground floor W/C and the home's various living spaces. The interior is expertly designed to balance both functionality and elegance. The spacious lounge is a testament to modern living, with a light and airy ambiance accentuated by a contemporary media wall. This space flows effortlessly into the dining area, creating a harmonious environment that is perfect for entertaining guests. Adjoining the lounge is a sunroom, a haven of comfort and relaxation, offering beautiful garden views that provide a perfect retreat after a long day. For those who work from home, the inclusion of a well-appointed study/utility room offers a dedicated space for productivity and focus. The heart of the home, the kitchen/family room, is fitted with high-quality wall and base units, integrated appliances, and a central island, all illuminated by ample natural light. French doors open onto the rear garden, seamlessly blending indoor and outdoor living.