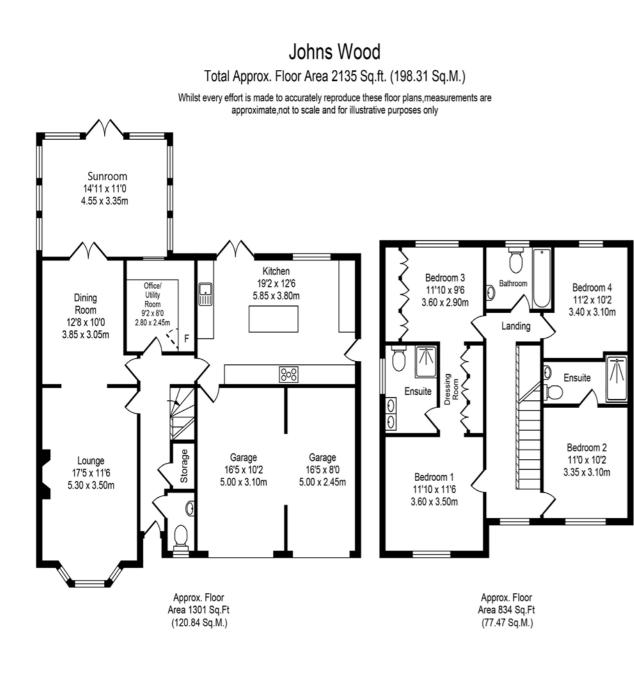

## KEY FEATURES

Renovated Detached Family Home

Four Bedrooms (Master with Dressing Room and Ensuite and Bedroom Two with Ensuite)

> Circa 2135 Square Feet

Spacious Lounge

Dining Room

- Light Filled Sunroom Stylish and Modern Kitchen
- Good Sized Garden
- Double Garage
- Driveway Parking
- Close to Amenities
- Excellent Transport Links