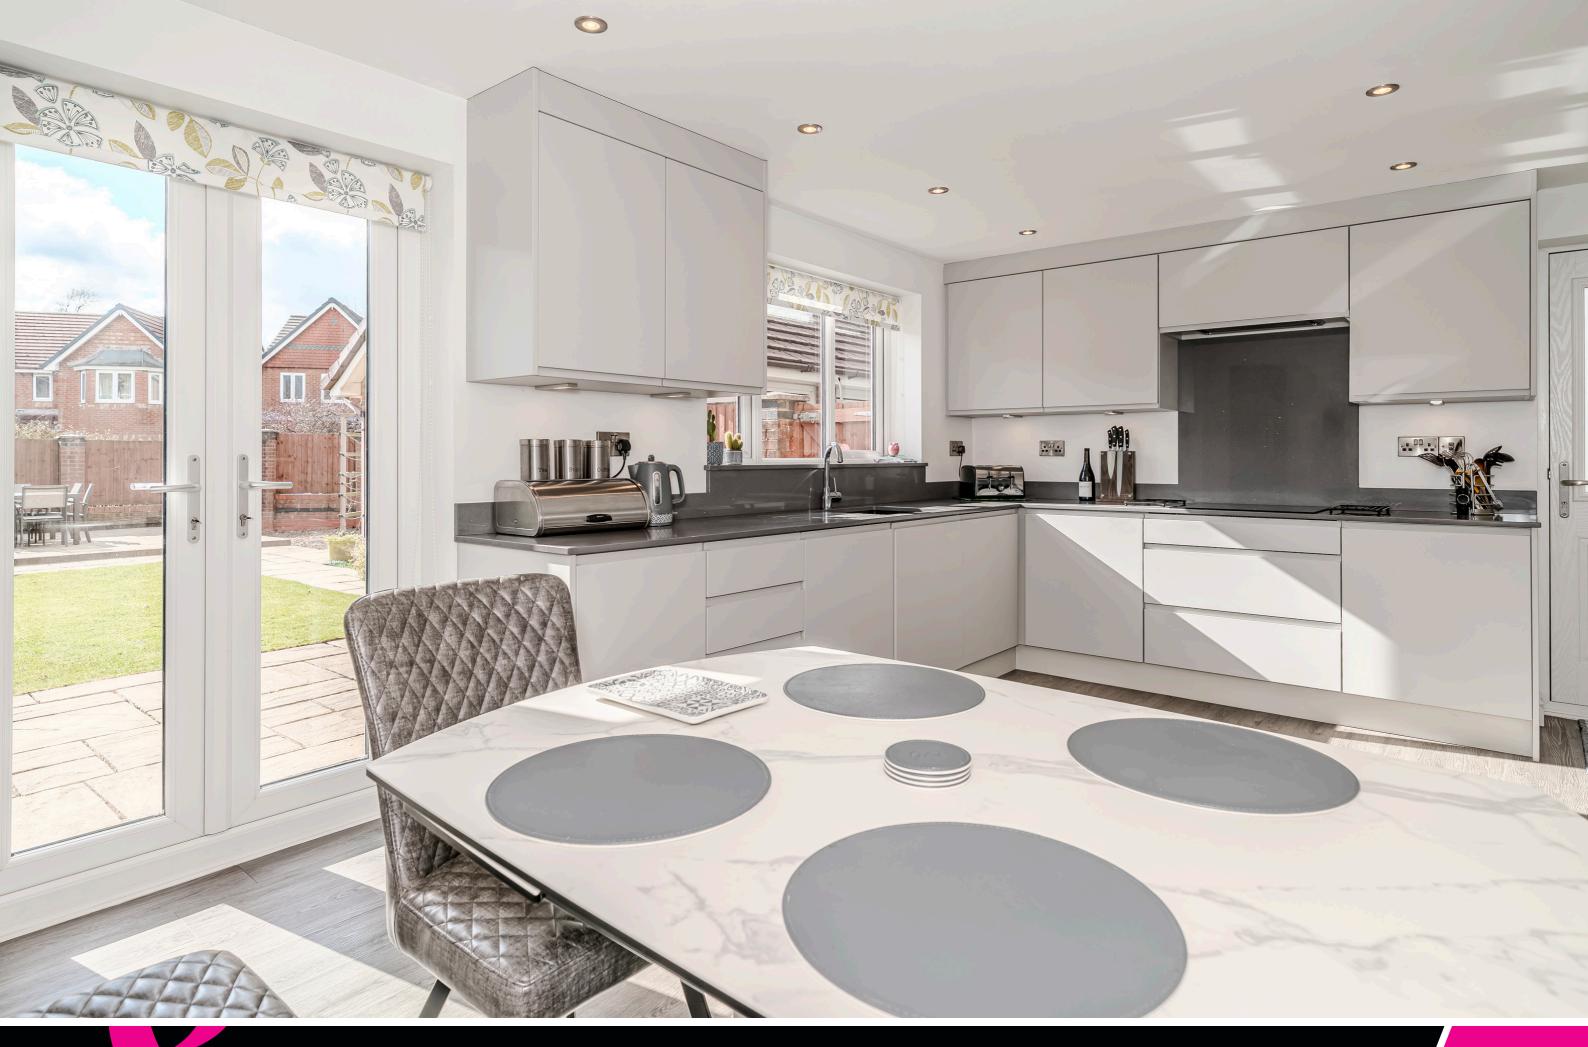

The kitchen stands as a testament to modern design, featuring sleek, handle-less units paired with complementary worktops and high-end appliances. Its layout is both functional and aesthetically pleasing, encouraging culinary creativity. The ample space allows for a dining table and chairs, transforming mealtimes into pleasant experiences. The option to open the French doors further enhances this space, seamlessly connecting the indoors with the outdoors, ideal for alfresco dining during warmer months.