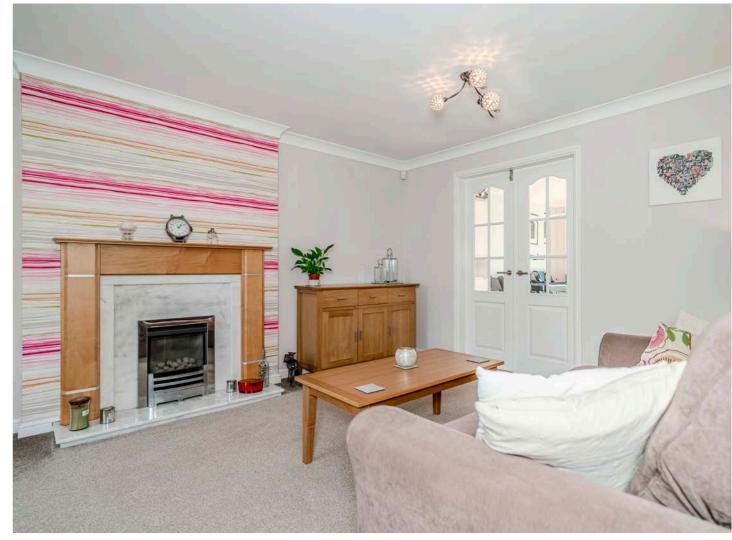

The heart of the home is undoubtedly the light and bright lounge, enhanced by a bay window and a feature fireplace that adds warmth and character. This inviting space is perfect for relaxation and family gatherings. The thoughtful design continues with double doors leading into another reception room, currently utilised as a second lounge but easily converted into a dining room, providing an ideal setting for hosting dinner parties or family meals. These rooms could easily be adapted to create one larger family space, providing the opportunity for a more open living environment.