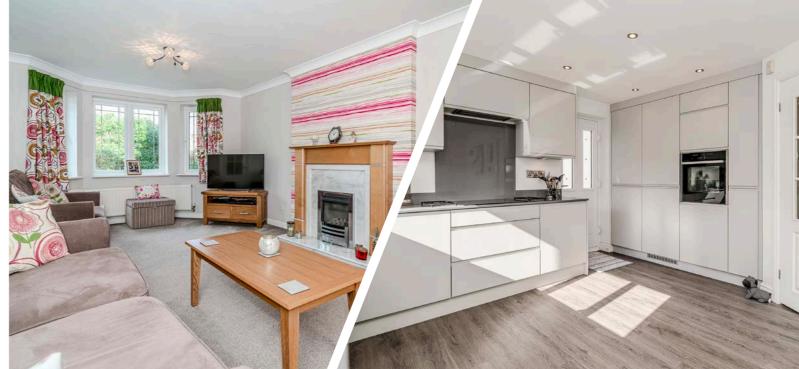

The heart of the home is undoubtedly the light and bright lounge, enhanced by a bay window and a feature fireplace that adds warmth and character. This inviting space is perfect for relaxation and family gatherings. The thoughtful design continues with double doors leading into another reception room, currently utilised as a second lounge but easily converted into a dining room, providing an ideal setting for hosting dinner parties or family meals. These rooms could easily be adapted to create one larger family space, providing the opportunity for a more open living environment.

The kitchen stands as a testament to modern design, featuring sleek, handle-less units paired with complementary worktops and high-end appliances. Its layout is both functional and aesthetically pleasing, encouraging culinary creativity. The ample space allows for a dining table and chairs, transforming mealtimes into pleasant experiences. The option to open the French doors further enhances this space, seamlessly connecting the indoors with the outdoors, ideal for alfresco dining during warmer months.