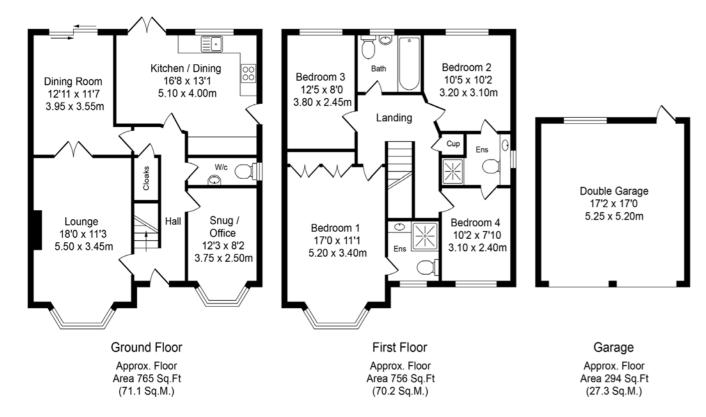

## Cherryfields Chorley Total Approx. Floor Area 1815 Sq.ft. (168.6 Sq.M.)

Whilst every effort is made to accurately reproduce these floor plans,measurements are approximate,not to scale and for illustrative purposes only

Upon entering the home, guests are welcomed by an entrance hallway that leads to a conveniently located WC, setting the tone for the practicality that defines this property. The snug room just off the hallway offers flexibility and can serve multiple purposes, be it a home office for remote work or a children's playroom, adapting to the needs of its occupants.

The heart of the home is undoubtedly the light and bright lounge, enhanced by a bay window and a feature fireplace that adds warmth and character. This inviting space is perfect for relaxation and family gatherings. The thoughtful design continues with double doors leading into another reception room, currently utilised as a second lounge but easily converted into a dining room, providing an ideal setting for hosting dinner parties or family meals. These rooms could easily be adapted to create one larger family space, providing the opportunity for a more open living environment.

The kitchen stands as a testament to modern design, featuring sleek, handle-less units paired with complementary worktops and high-end appliances. Its layout is both functional and aesthetically pleasing, encouraging culinary creativity. The ample space allows for a dining table and chairs, transforming mealtimes into pleasant experiences. The option to open the French doors further enhances this space, seamlessly connecting the indoors with the outdoors, ideal for alfresco dining during warmer months.

Venturing to the first floor, potential buyers will find four well-proportioned bedrooms, each designed with comfort in mind. The master bedroom in this stunning home features a convenient ensuite shower room, providing added privacy and comfort for the homeowner. Additionally, bedrooms 2 and 4 benefit from a shared Jack and Jill ensuite, offering a functional arrangement for family or guests. Bedroom 3 is also easily catered to by the family bathroom, ensuring ample facilities for all residents.

Externally, the property continues to impress with a well-maintained front garden and a large driveway capable of accommodating several vehicles, adding a layer of practicality for families with multiple cars. The detached double garage offers additional storage or workshop space, enhancing the property's functionality.