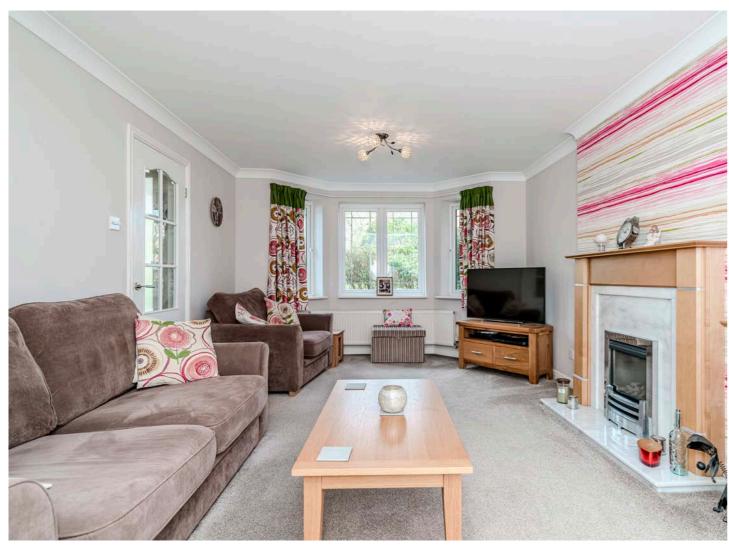

The heart of the home is undoubtedly the light and bright lounge, enhanced by a bay window and a feature fireplace that adds warmth and character. This inviting space is perfect for relaxation and family gatherings. The thoughtful design continues with double doors leading into another reception room, currently utilised as a second lounge but easily converted into a dining room, providing an ideal setting for hosting dinner parties or family meals. These rooms could easily be adapted to create one larger family space, providing the opportunity for a more open living environment.