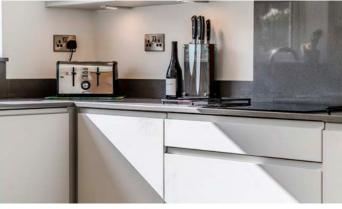

The kitchen stands as a testament to modern design, featuring sleek, handle-less units paired with complementary worktops and high-end appliances. Its layout is both functional and aesthetically pleasing, encouraging culinary creativity. The ample space allows for a dining table and chairs, transforming mealtimes into pleasant experiences. The option to open the French doors further enhances this space, seamlessly connecting the indoors with the outdoors, ideal for alfresco dining during warmer months.