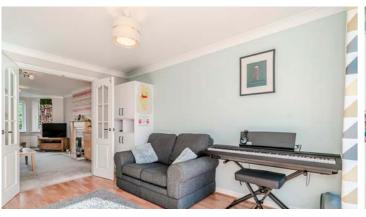

The heart of the home is undoubtedly the light and bright lounge, enhanced by a bay window and a feature fireplace that adds warmth and character. This inviting space is perfect for relaxation and family gatherings. The thoughtful design continues with double doors leading into another reception room, currently utilised as a second lounge but easily converted into a dining room, providing an ideal setting for hosting dinner parties or family meals. These rooms could easily be adapted to create one larger family space, providing the opportunity for a more open living environment.