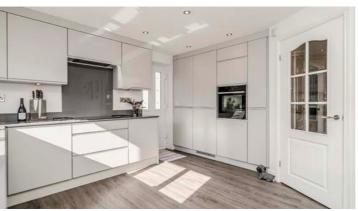

The kitchen stands as a testament to modern design, featuring sleek, handle-less units paired with complementary worktops and high-end appliances. Its layout is both functional and aesthetically pleasing, encouraging culinary creativity. The ample space allows for a dining table and chairs, transforming mealtimes into pleasant experiences. The option to open the French doors further enhances this space, seamlessly connecting the indoors with the outdoors, ideal for alfresco dining during warmer months.