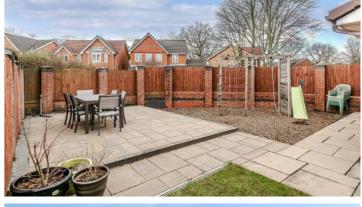

The rear garden is a true highlight, featuring a paved patio, a lawned area, and a barked section, providing ample space for entertaining family and friends or for children to play safely. This outdoor sanctuary not only enhances the home's appeal but also enriches the lifestyle of its residents, offering a perfect backdrop for memorable gatherings and leisurely afternoons.