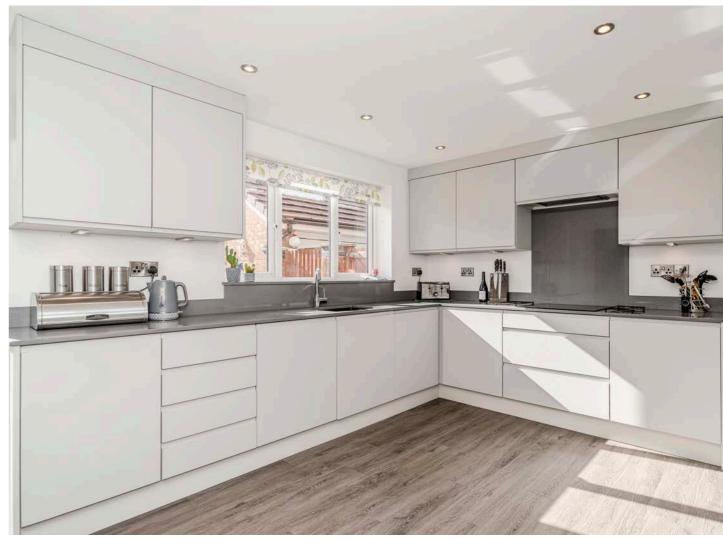

The kitchen stands as a testament to modern design, featuring sleek, handle-less units paired with complementary worktops and high-end appliances. Its layout is both functional and aesthetically pleasing, encouraging culinary creativity. The ample space allows for a dining table and chairs, transforming mealtimes into pleasant experiences. The option to open the French doors further enhances this space, seamlessly connecting the indoors with the outdoors, ideal for alfresco dining during warmer months.