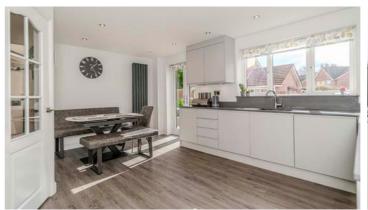

The kitchen stands as a testament to modern design, featuring sleek, handle-less units paired with complementary worktops and high-end appliances. Its layout is both functional and aesthetically pleasing, encouraging culinary creativity. The ample space allows for a dining table and chairs, transforming mealtimes into pleasant experiences. The option to open the French doors further enhances this space, seamlessly connecting the indoors with the outdoors, ideal for alfresco dining during warmer months.