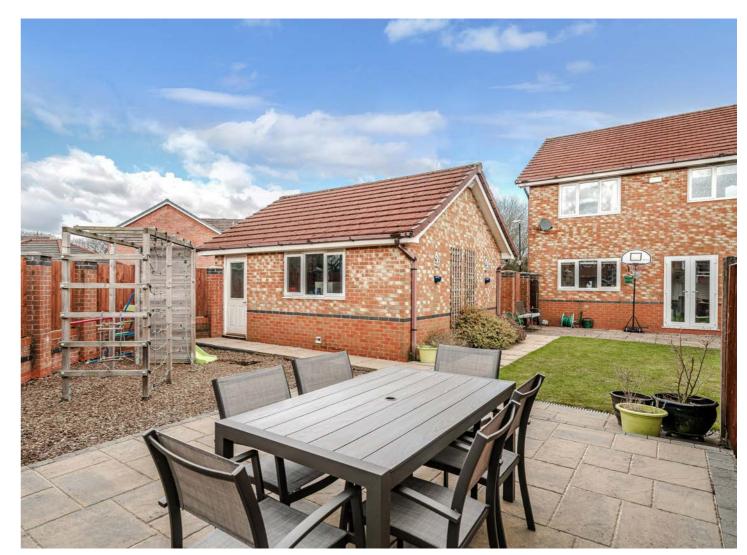

The rear garden is a true highlight, featuring a paved patio, a lawned area, and a barked section, providing ample space for entertaining family and friends or for children to play safely. This outdoor sanctuary not only enhances the home's appeal but also enriches the lifestyle of its residents, offering a perfect backdrop for memorable gatherings and leisurely afternoons.