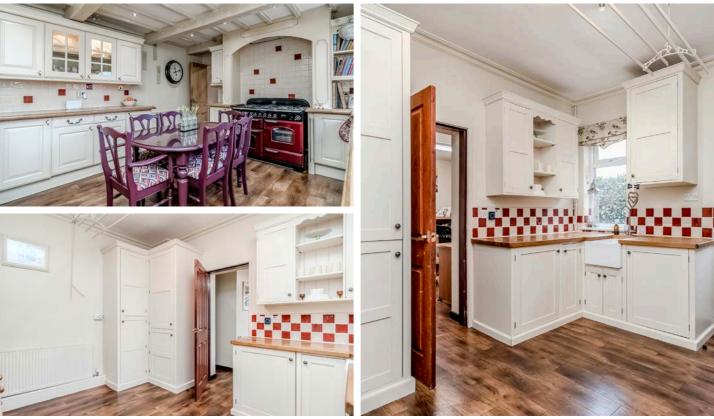

Arnold and Phillips are pleased to present this beautiful three storey Victorian semi-detached property, an attractive home that beautifully blends original character with modern style.

As you enter through the charming porch, you are welcomed into a spacious hallway that leads to a generous lounge diner, perfect for both relaxation and entertaining. This inviting space flows seamlessly into a well-appointed kitchen, designed for casual dining, and conveniently connected to a handy utility room that offers ample storage solutions.

## KEY FEATURES

Beautiful Victorian Semi

Detached Home

Five Bedrooms

Circa 2870 Square Feet

Spacious Lounge Dining Room

Stylish Dining Kitchen

Sunroom