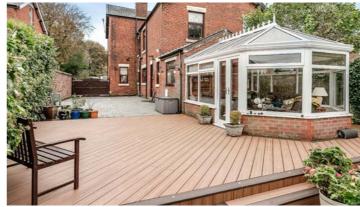

At the rear of the home, you'll find a dedicated office space, ideal for working from home, as well as a sunroom that provides an idyllic setting to enjoy views of the garden while basking in natural light.

Externally, the property boasts a gated frontage and a driveway that can accommodate several vehicles, providing convenience for residents and visitors alike. The driveway leads to a detached garage, offering great storage space for tools, bikes, or even a workshop.