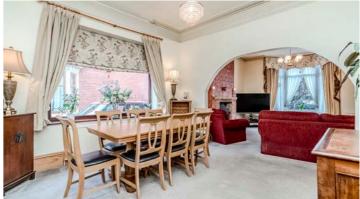

Arnold and Phillips are pleased to present this beautiful three storey Victorian semi-detached property, an attractive home that beautifully blends original character with modern style.

As you enter through the charming porch, you are welcomed into a spacious hallway that leads to a generous lounge diner, perfect for both relaxation and entertaining. This inviting space flows seamlessly into a well-appointed kitchen, designed for casual dining, and conveniently connected to a handy utility room that offers ample storage solutions.

## KEY FEATURES

Beautiful Victorian Semi

Detached Home

Five Bedrooms

Circa 2870 Square Feet

Spacious Lounge Dining Room

Stylish Dining Kitchen

Sunroom