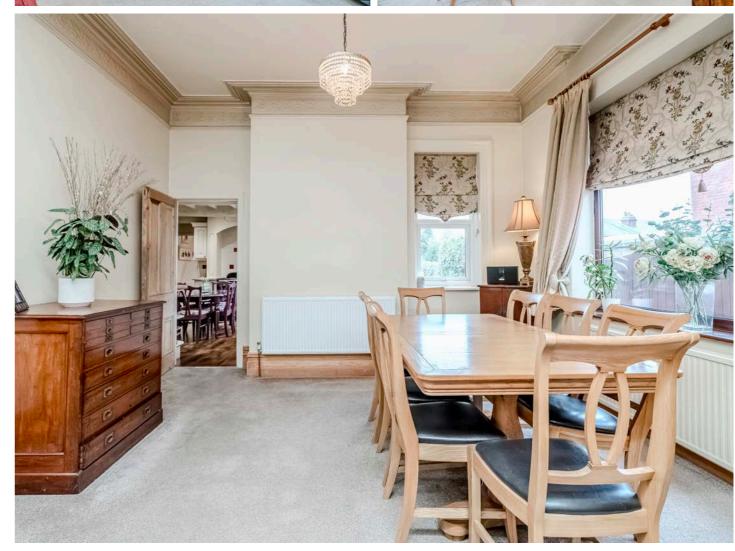

Arnold and Phillips are pleased to present this beautiful three storey Victorian semi-detached property, an attractive home that beautifully blends original character with modern style.

As you enter through the charming porch, you are welcomed into a spacious hallway that leads to a generous lounge diner, perfect for both relaxation and entertaining. This inviting space flows seamlessly into a well-appointed kitchen, designed for casual dining, and conveniently connected to a handy utility room that offers ample storage solutions.

## KEY FEATURES

Beautiful Victorian Semi

Detached Home

Five Bedrooms

Circa 2870 Square Feet

Spacious Lounge Dining Room

Stylish Dining Kitchen

Sunroom