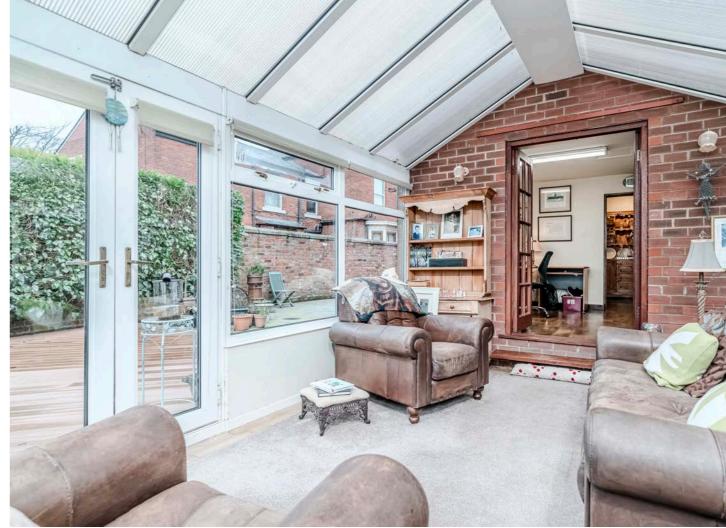

At the rear of the home, you'll find a dedicated office space, ideal for working from home, as well as a sunroom that provides an idyllic setting to enjoy views of the garden while basking in natural light.