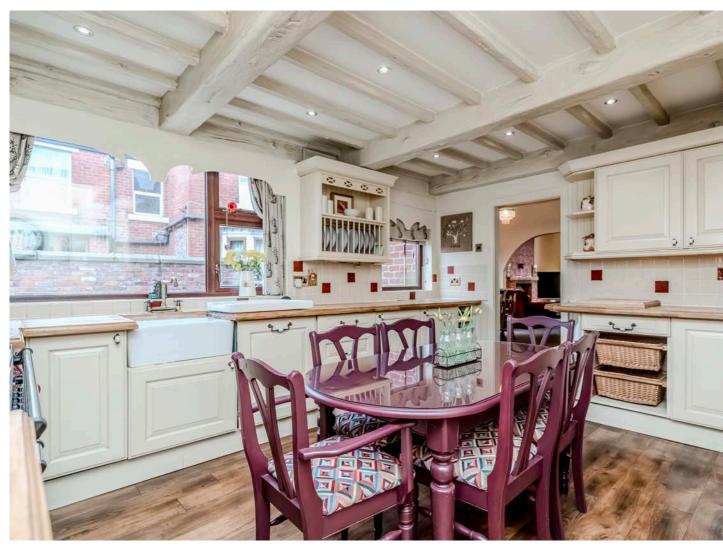

Arnold and Phillips are pleased to present this beautiful three storey Victorian semi-detached property, an attractive home that beautifully blends original character with modern style.

As you enter through the charming porch, you are welcomed into a spacious hallway that leads to a generous lounge diner, perfect for both relaxation and entertaining. This inviting space flows seamlessly into a well-appointed kitchen, designed for casual dining, and conveniently connected to a handy utility room that offers ample storage solutions.

## KEY FEATURES

Beautiful Victorian Semi

Detached Home

Five Bedrooms

Circa 2870 Square Feet

Spacious Lounge Dining Room

Stylish Dining Kitchen

Sunroom