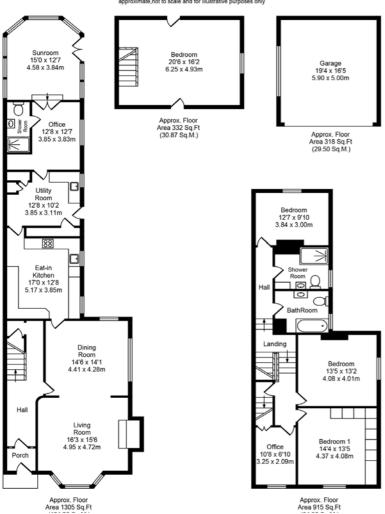

## Ashfield Road

Total Approx. Floor Area 2870 Sq.ft. (266.61 Sq.M.)

Whilst every effort is made to accurately reproduce these floor plans, measurement approximate not to scale and for illustrative purposes only

Arnold and Phillips are pleased to present this beautiful three storey Victorian semi-detached property, an attractive home that beautifully blends original character with modern style.

As you enter through the charming porch, you are welcomed into a spacious hallway that leads to a generous lounge diner, perfect for both relaxation and entertaining. This inviting space flows seamlessly into a well-appointed kitchen, designed for casual dining, and conveniently connected to a handy utility room that offers ample storage solutions.

At the rear of the home, you'll find a dedicated office space, ideal for working from home, as well as a sunroom that provides an idyllic setting to enjoy views of the garden while basking in natural light.

Upstairs, the property features four double bedrooms, providing plenty of space for family or guests, along with a single bedroom that is currently being utilized as an additional office, showcasing the versatility of the layout.

Externally, the property boasts a gated frontage and a driveway that can accommodate several vehicles, providing convenience for residents and visitors alike. The driveway leads to a detached garage, offering great storage space for tools, bikes, or even a workshop.