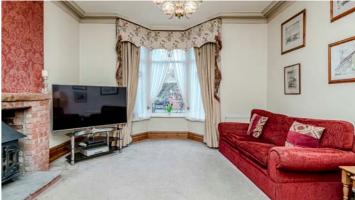

Arnold and Phillips are pleased to present this beautiful three storey Victorian semi-detached property, an attractive home that beautifully blends original character with modern style.

As you enter through the charming porch, you are welcomed into a spacious hallway that leads to a generous lounge diner, perfect for both relaxation and entertaining. This inviting space flows seamlessly into a well-appointed kitchen, designed for casual dining, and conveniently connected to a handy utility room that offers ample storage solutions.

## KEY FEATURES

Beautiful Victorian Semi

Detached Home

Five Bedrooms

Circa 2870 Square Feet

Spacious Lounge Dining Room

Stylish Dining Kitchen

Sunroom