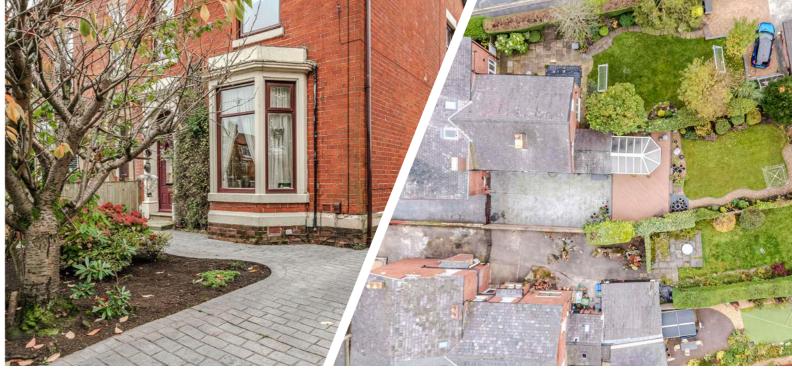

Externally, the property boasts a gated frontage and a driveway that can accommodate several vehicles, providing convenience for residents and visitors alike. The driveway leads to a detached garage, offering great storage space for tools, bikes, or even a workshop.

Good Sized Rear Garden

Detached Garage

Close to Town Centre

Close to Local Amenities

Excellent Transport Links