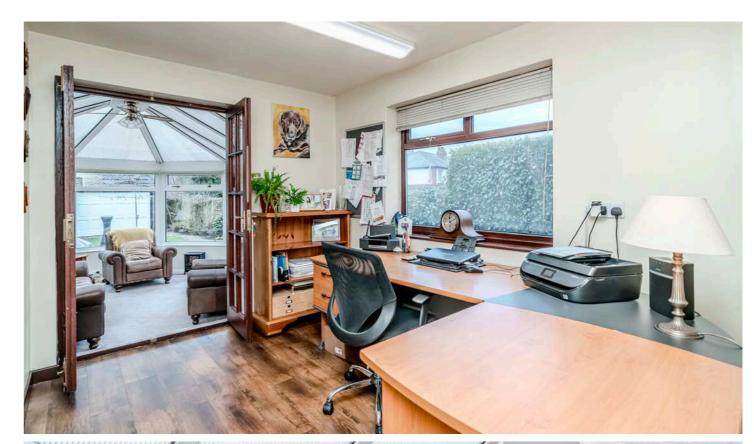

At the rear of the home, you'll find a dedicated office space, ideal for working from home, as well as a sunroom that provides an idyllic setting to enjoy views of the garden while basking in natural light.