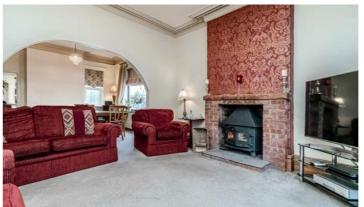

Arnold and Phillips are pleased to present this beautiful three storey Victorian semi-detached property, an attractive home that beautifully blends original character with modern style.

As you enter through the charming porch, you are welcomed into a spacious hallway that leads to a generous lounge diner, perfect for both relaxation and entertaining. This inviting space flows seamlessly into a well-appointed kitchen, designed for casual dining, and conveniently connected to a handy utility room that offers ample storage solutions.

## KEY FEATURES

Beautiful Victorian Semi

Detached Home

Five Bedrooms

Circa 2870 Square Feet

Spacious Lounge Dining Room

Stylish Dining Kitchen

Sunroom