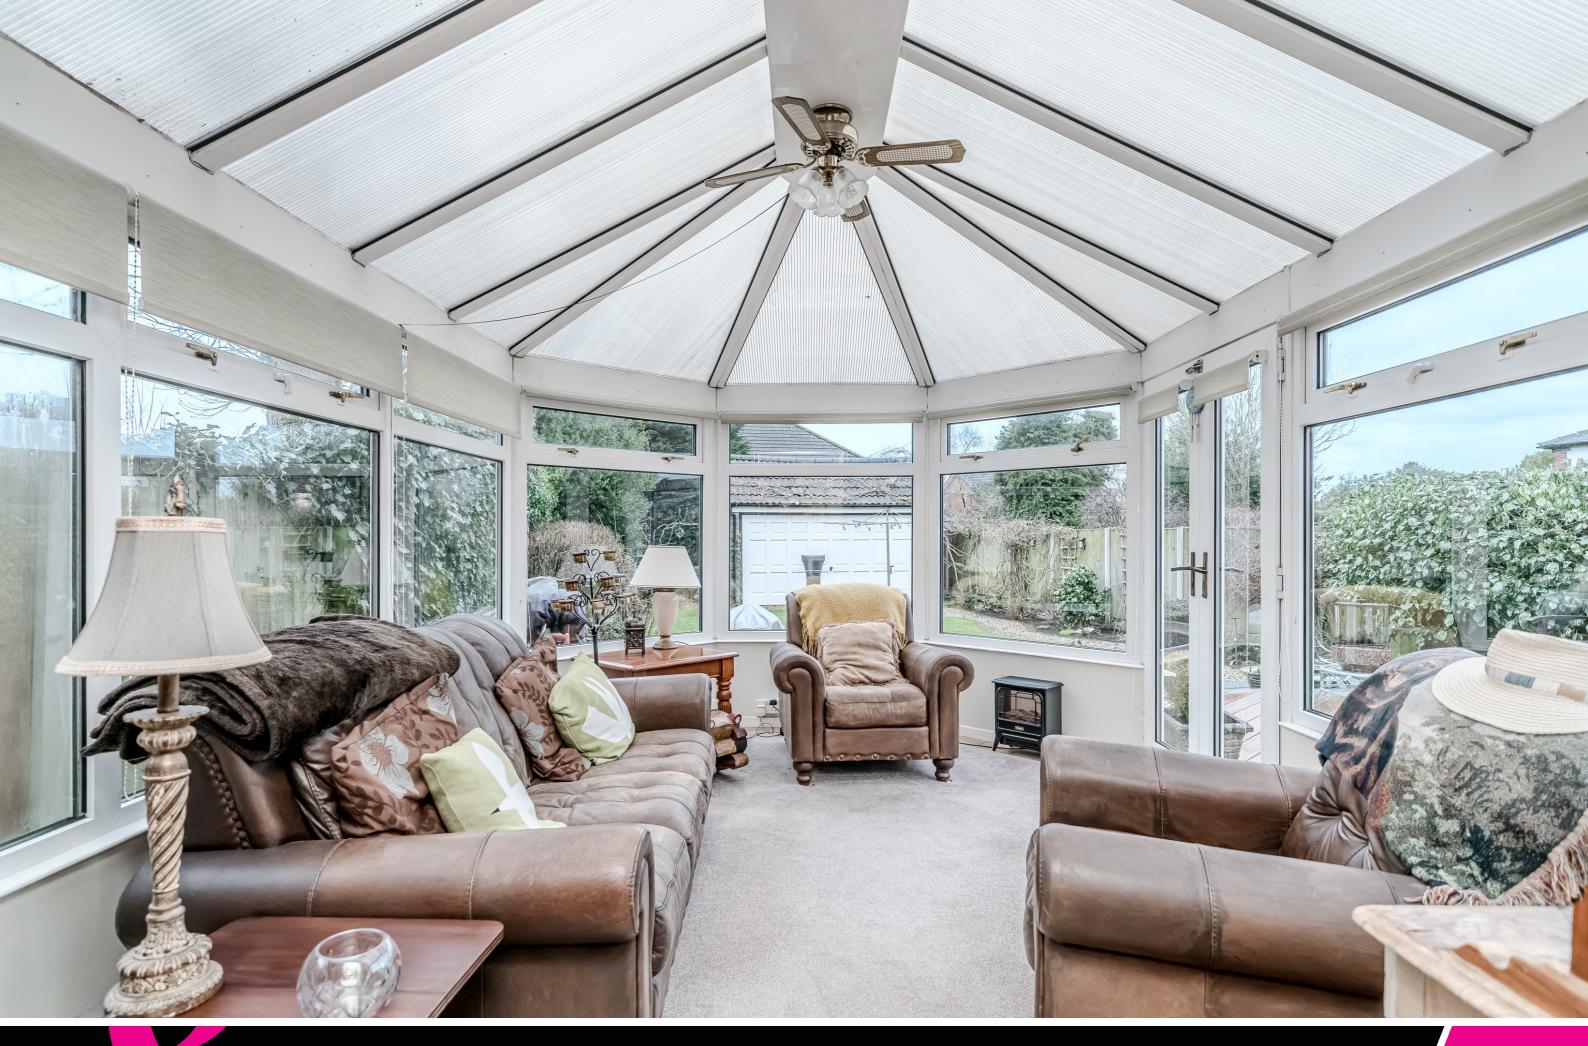

At the rear of the home, you'll find a dedicated office space, ideal for working from home, as well as a sunroom that provides an idyllic setting to enjoy views of the garden while basking in natural light.