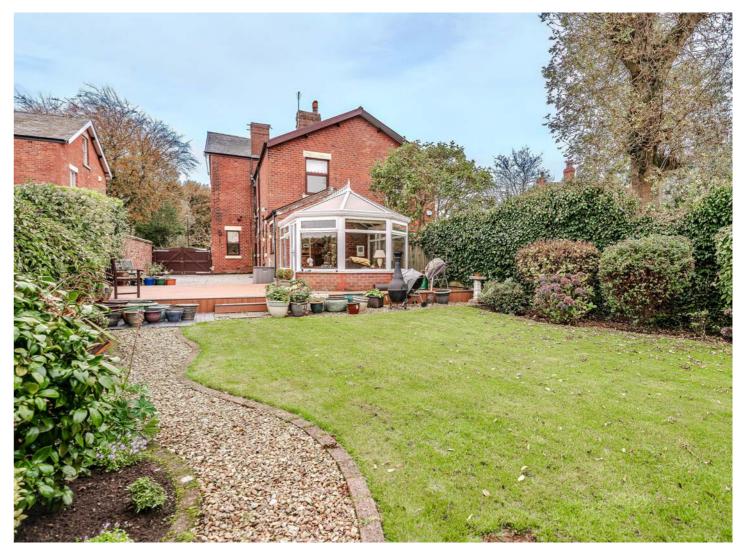

At the rear of the home, you'll find a dedicated office space, ideal for working from home, as well as a sunroom that provides an idyllic setting to enjoy views of the garden while basking in natural light.

Externally, the property boasts a gated frontage and a driveway that can accommodate several vehicles, providing convenience for residents and visitors alike. The driveway leads to a detached garage, offering great storage space for tools, bikes, or even a workshop.

Good Sized Rear Garden

Detached Garage

Close to Town Centre

Close to Local Amenities

Excellent Transport Links