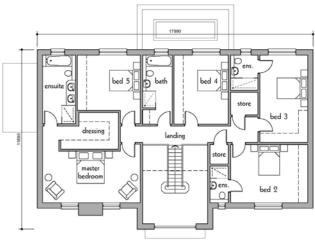

revery inch of this home will be thoughtfully designed to enhance your daily living experience. L'The layout will encompass a welcoming reception hallway, a cosy lounge, a versatile study, and a stylish dining room/sitting room. You will enjoy movie nights in the dedicated media space or gather with family in the expansive family dining kitchen and living areas. The property will also boast a utility room, a convenient cloakroom/wc, five well-appointed bedrooms, including a master suite complete with an en-suite and dressing room, two additional en-suites, and a luxurious family bathroom. High-quality fixtures and fittings will be a given, with a bespoke kitchen featuring integrated appliances, stunning granite work surfaces, and underfloor heating throughout.