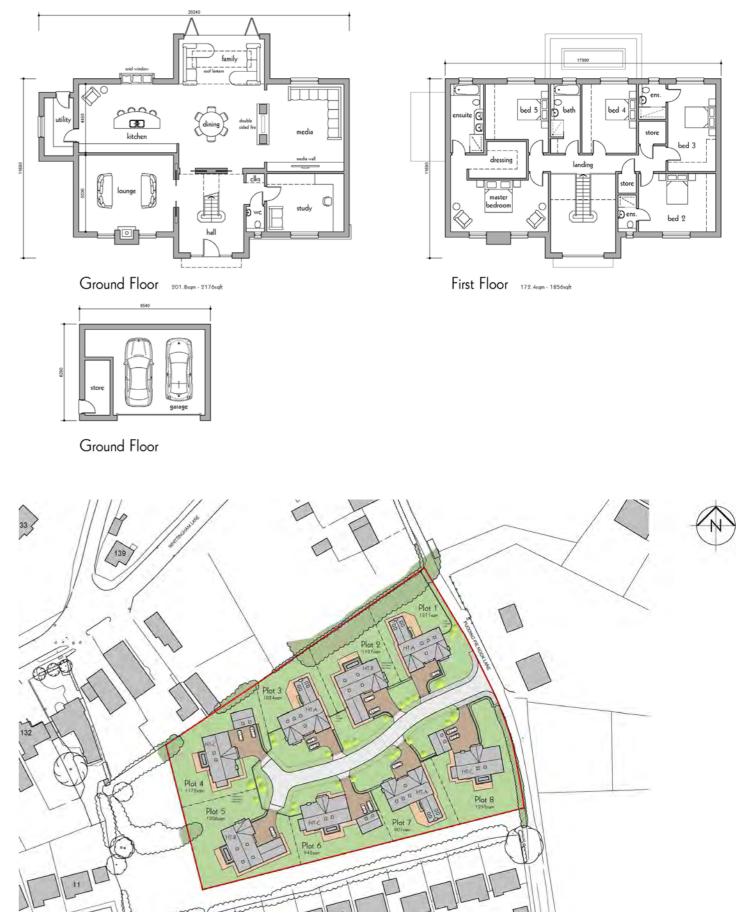

revery inch of this home will be thoughtfully designed to enhance your daily living experience. L'The layout will encompass a welcoming reception hallway, a cosy lounge, a versatile study, and a stylish dining room/sitting room. You will enjoy movie nights in the dedicated media space or gather with family in the expansive family dining kitchen and living areas. The property will also boast a utility room, a convenient cloakroom/wc, five well-appointed bedrooms, including a master suite complete with an en-suite and dressing room, two additional en-suites, and a luxurious family bathroom. High-quality fixtures and fittings will be a given, with a bespoke kitchen featuring integrated appliances, stunning granite work surfaces, and underfloor heating throughout.

utside, the property will offer ample driveway parking and a spacious rear garden, perfect for entertaining or enjoying tranquil evenings under the stars.

N Testled in the picturesque rural setting of Goosnargh, this development is poised to become one of the most coveted addresses in the region. With convenient access to the M6, M55, and M65 motorways, commuting will be a breeze, while the vibrant town center of Preston and its railway network will be just a short drive away.