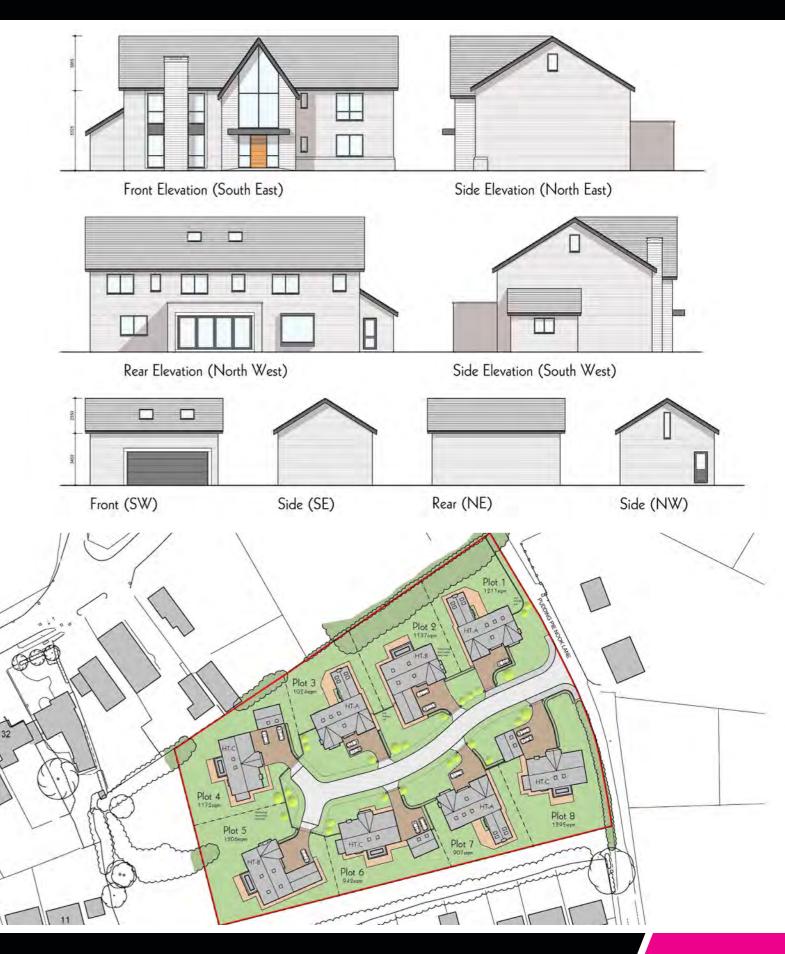

## THE LUXURY PROPERTY SPECIALISTS

Plot 4 Pudding Pie Nook Lane, Goosnargh, Preston From £1,100,000

iscover the epitome of luxury living in this stunning five-bedroom detached home, one of only eight exclusive residences within an esteemed brand-new development. This elegant property is set to elevate your lifestyle beyond mere aesthetics, blending practicality with opulence in every meticulously crafted detail.

revery inch of this home will be thoughtfully designed to enhance your daily living experience. L'The layout will encompass a welcoming reception hallway, a cosy lounge, a versatile study, and a stylish dining room/sitting room. You will enjoy movie nights in the dedicated media space or gather with family in the expansive family dining kitchen and living areas. The property will also boast a utility room, a convenient cloakroom/wc, five well-appointed bedrooms, including a master suite complete with an en-suite and dressing room, two additional en-suites, and a luxurious family bathroom. High-quality fixtures and fittings will be a given, with a bespoke kitchen featuring integrated appliances, stunning granite work surfaces, and underfloor heating throughout.

utside, the property will offer ample driveway parking and a spacious rear garden, perfect for entertaining or enjoying tranquil evenings under the stars.

N Testled in the picturesque rural setting of Goosnargh, this development is poised to become one of the most coveted addresses in the region. With convenient access to the M6, M55, and M65 motorways, commuting will be a breeze, while the vibrant town center of Preston and its railway network will be just a short drive away.