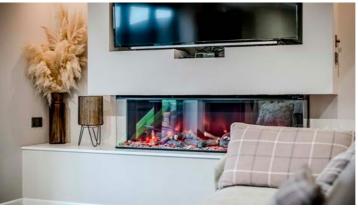

Upon entering, the home welcomes you with an entrance hallway that serves as a prelude to the rest of the property. This space seamlessly connects to the lounge, which is distinguished by its feature fireplace with a log burner. The neutral decor provides a versatile backdrop, enhancing the room's ambiance and allowing for personalised touches. The lounge smoothly transitions into the modern kitchen and dining family room, which serves as the heart of the home. This area features a central island, creating an ideal space for both culinary endeavors and social interaction. Furthermore, bi-fold doors flood the space with natural light and offer a seamless transition to outdoor living areas. A media wall with an insert fire adds a contemporary touch, serving as a focal point for entertainment and relaxation. The ground floor is also equipped with a practical shower room and a utility area, enhancing the functionality of the home and catering to everyday needs.