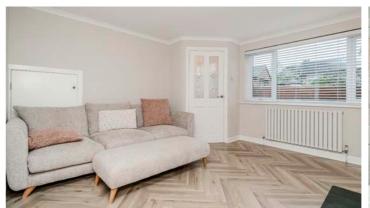

Upon entering, the home welcomes you with an entrance hallway that serves as a prelude to the rest of the property. This space seamlessly connects to the lounge, which is distinguished by its feature fireplace with a log burner. The neutral decor provides a versatile backdrop, enhancing the room's ambiance and allowing for personalised touches. The lounge smoothly transitions into the modern kitchen and dining family room, which serves as the heart of the home. This area features a central island, creating an ideal space for both culinary endeavors and social interaction. Furthermore, bi-fold doors flood the space with natural light and offer a seamless transition to outdoor living areas. A media wall with an insert fire adds a contemporary touch, serving as a focal point for entertainment and relaxation. The ground floor is also equipped with a practical shower room and a utility area, enhancing the functionality of the home and catering to everyday needs.