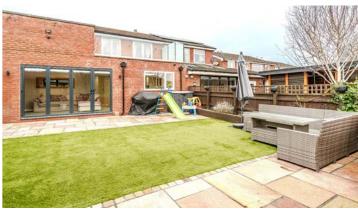

Externally, the front of the property offers off-road parking via a driveway leading to a single garage, a valuable feature for vehicle storage and security. The rear garden is a picturesque setting designed for relaxation and entertainment. It features an artificial lawn and a patio area, perfect for outdoor gatherings and leisure activities. The inclusion of an outside bar further enhances the gardens appeal as an entertainment venue, making it an ideal space for hosting friends and family.