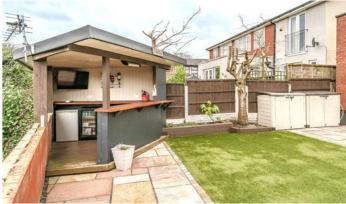

Externally, the front of the property offers off-road parking via a driveway leading to a single garage, a valuable feature for vehicle storage and security. The rear garden is a picturesque setting designed for relaxation and entertainment. It features an artificial lawn and a patio area, perfect for outdoor gatherings and leisure activities. The inclusion of an outside bar further enhances the gardens appeal as an entertainment venue, making it an ideal space for hosting friends and family.