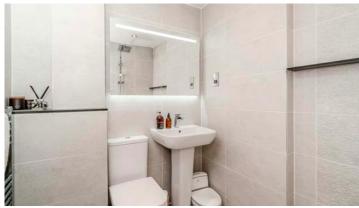

Upon entering, the home welcomes you with an entrance hallway that serves as a prelude to the rest of the property. This space seamlessly connects to the lounge, which is distinguished by its feature fireplace with a log burner. The neutral decor provides a versatile backdrop, enhancing the room's ambiance and allowing for personalised touches. The lounge smoothly transitions into the modern kitchen and dining family room, which serves as the heart of the home. This area features a central island, creating an ideal space for both culinary endeavors and social interaction. Furthermore, bi-fold doors flood the space with natural light and offer a seamless transition to outdoor living areas. A media wall with an insert fire adds a contemporary touch, serving as a focal point for entertainment and relaxation. The ground floor is also equipped with a practical shower room and a utility area, enhancing the functionality of the home and catering to everyday needs.