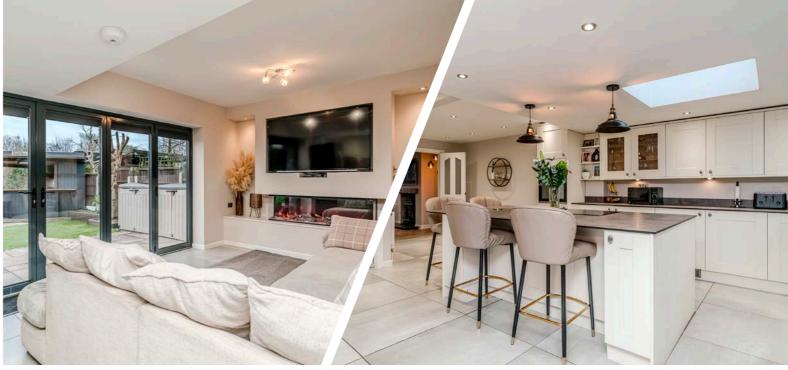

Upon entering, the home welcomes you with an entrance hallway that serves as a prelude to the rest of the property. This space seamlessly connects to the lounge, which is distinguished by its feature fireplace with a log burner. The neutral decor provides a versatile backdrop, enhancing the room's ambiance and allowing for personalised touches. The lounge smoothly transitions into the modern kitchen and dining family room, which serves as the heart of the home. This area features a central island, creating an ideal space for both culinary endeavors and social interaction. Furthermore, bi-fold doors flood the space with natural light and offer a seamless transition to outdoor living areas. A media wall with an insert fire adds a contemporary touch, serving as a focal point for entertainment and relaxation. The ground floor is also equipped with a practical shower room and a utility area, enhancing the functionality of the home and catering to everyday needs.