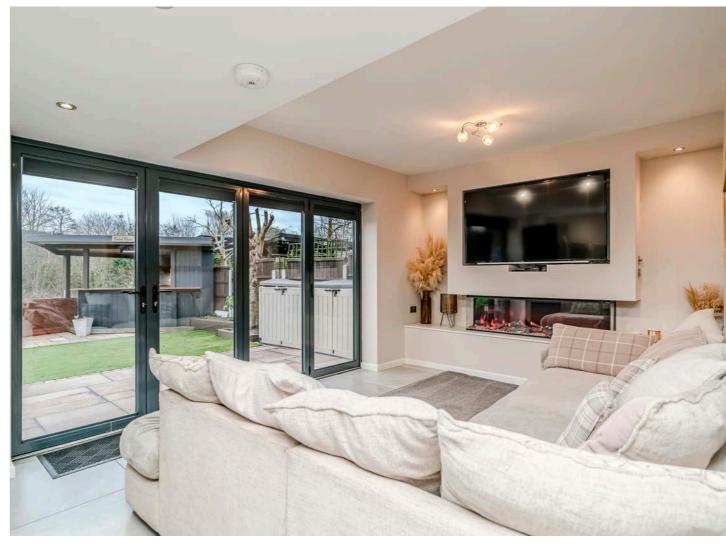

Upon entering, the home welcomes you with an entrance hallway that serves as a prelude to the rest of the property. This space seamlessly connects to the lounge, which is distinguished by its feature fireplace with a log burner. The neutral decor provides a versatile backdrop, enhancing the room's ambiance and allowing for personalised touches. The lounge smoothly transitions into the modern kitchen and dining family room, which serves as the heart of the home. This area features a central island, creating an ideal space for both culinary endeavors and social interaction. Furthermore, bi-fold doors flood the space with natural light and offer a seamless transition to outdoor living areas. A media wall with an insert fire adds a contemporary touch, serving as a focal point for entertainment and relaxation. The ground floor is also equipped with a practical shower room and a utility area, enhancing the functionality of the home and catering to everyday needs.