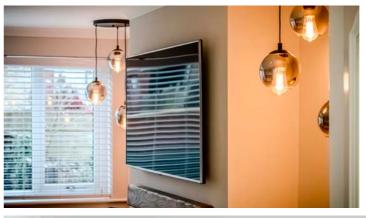

Upon entering, the home welcomes you with an entrance hallway that serves as a prelude to the rest of the property. This space seamlessly connects to the lounge, which is distinguished by its feature fireplace with a log burner. The neutral decor provides a versatile backdrop, enhancing the room's ambiance and allowing for personalised touches. The lounge smoothly transitions into the modern kitchen and dining family room, which serves as the heart of the home. This area features a central island, creating an ideal space for both culinary endeavors and social interaction. Furthermore, bi-fold doors flood the space with natural light and offer a seamless transition to outdoor living areas. A media wall with an insert fire adds a contemporary touch, serving as a focal point for entertainment and relaxation. The ground floor is also equipped with a practical shower room and a utility area, enhancing the functionality of the home and catering to everyday needs.