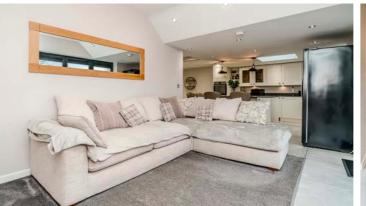

Upon entering, the home welcomes you with an entrance hallway that serves as a prelude to the rest of the property. This space seamlessly connects to the lounge, which is distinguished by its feature fireplace with a log burner. The neutral decor provides a versatile backdrop, enhancing the room's ambiance and allowing for personalised touches. The lounge smoothly transitions into the modern kitchen and dining family room, which serves as the heart of the home. This area features a central island, creating an ideal space for both culinary endeavors and social interaction. Furthermore, bi-fold doors flood the space with natural light and offer a seamless transition to outdoor living areas. A media wall with an insert fire adds a contemporary touch, serving as a focal point for entertainment and relaxation. The ground floor is also equipped with a practical shower room and a utility area, enhancing the functionality of the home and catering to everyday needs.