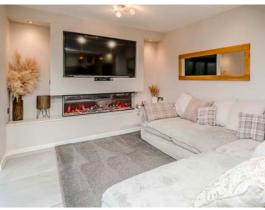

Upon entering, the home welcomes you with an entrance hallway that serves as a prelude to the rest of the property. This space seamlessly connects to the lounge, which is distinguished by its feature fireplace with a log burner. The neutral decor provides a versatile backdrop, enhancing the room's ambiance and allowing for personalised touches. The lounge smoothly transitions into the modern kitchen and dining family room, which serves as the heart of the home. This area features a central island, creating an ideal space for both culinary endeavors and social interaction. Furthermore, bi-fold doors flood the space with natural light and offer a seamless transition to outdoor living areas. A media wall with an insert fire adds a contemporary touch, serving as a focal point for entertainment and relaxation. The ground floor is also equipped with a practical shower room and a utility area, enhancing the functionality of the home and catering to everyday needs.