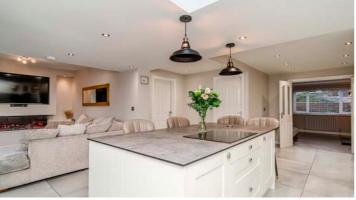

Upon entering, the home welcomes you with an entrance hallway that serves as a prelude to the rest of the property. This space seamlessly connects to the lounge, which is distinguished by its feature fireplace with a log burner. The neutral decor provides a versatile backdrop, enhancing the room's ambiance and allowing for personalised touches. The lounge smoothly transitions into the modern kitchen and dining family room, which serves as the heart of the home. This area features a central island, creating an ideal space for both culinary endeavors and social interaction. Furthermore, bi-fold doors flood the space with natural light and offer a seamless transition to outdoor living areas. A media wall with an insert fire adds a contemporary touch, serving as a focal point for entertainment and relaxation. The ground floor is also equipped with a practical shower room and a utility area, enhancing the functionality of the home and catering to everyday needs.