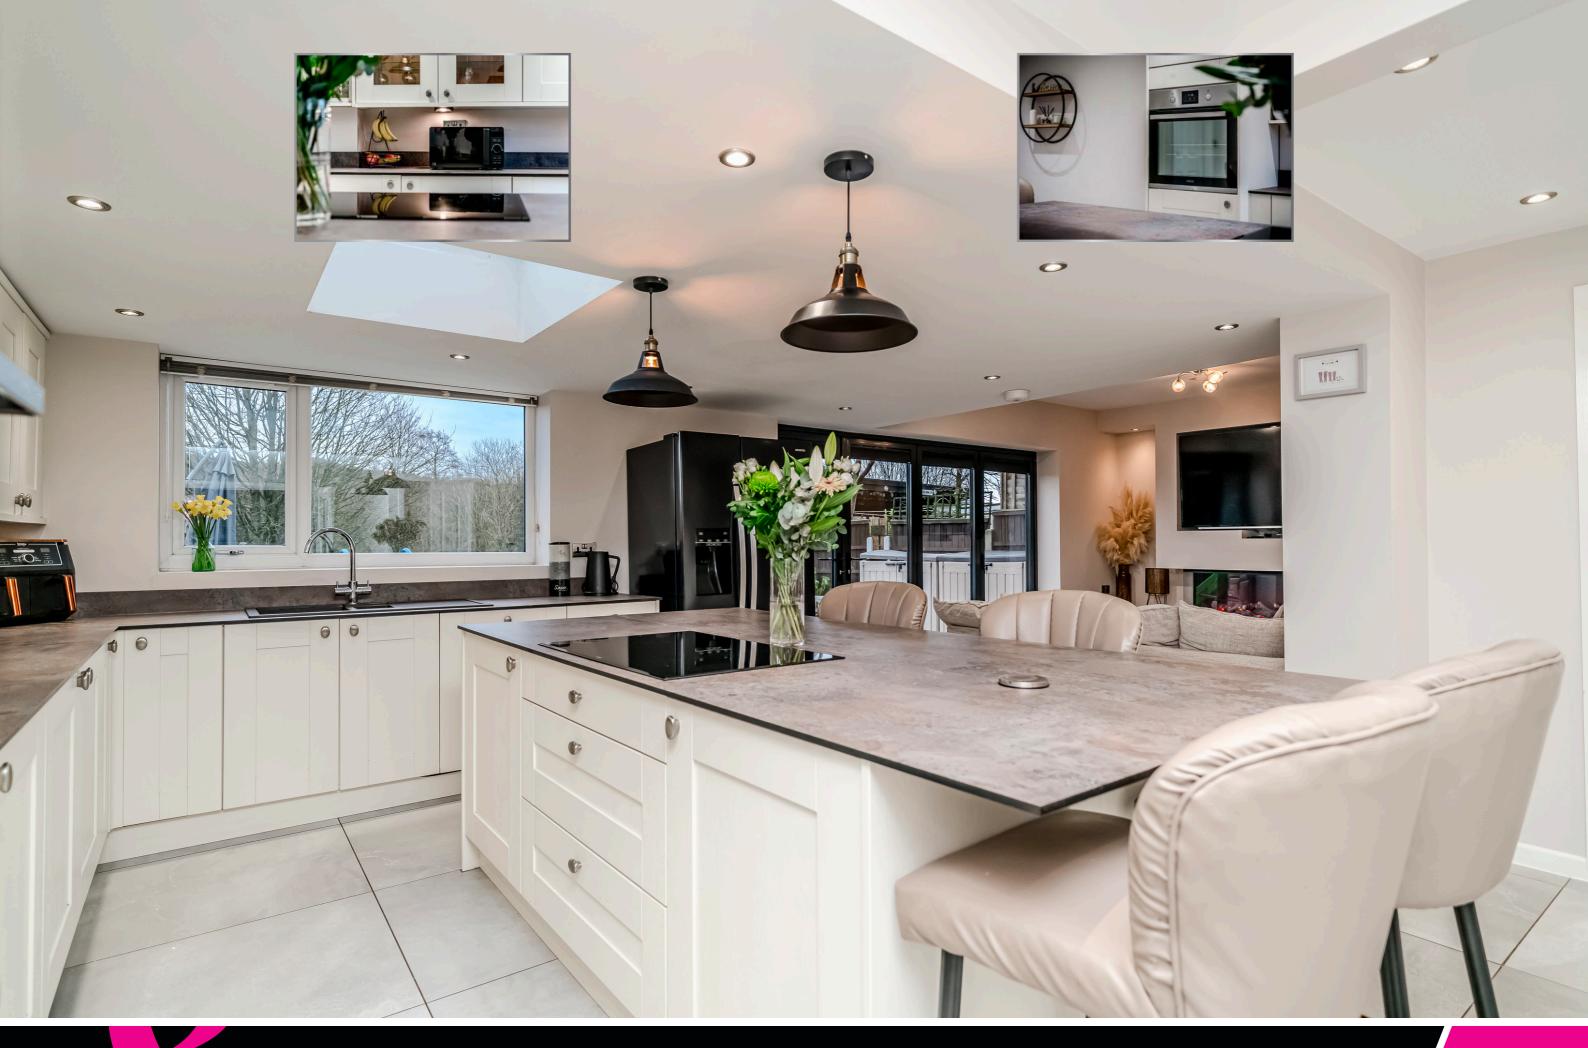

Upon entering, the home welcomes you with an entrance hallway that serves as a prelude to the rest of the property. This space seamlessly connects to the lounge, which is distinguished by its feature fireplace with a log burner. The neutral decor provides a versatile backdrop, enhancing the room's ambiance and allowing for personalised touches. The lounge smoothly transitions into the modern kitchen and dining family room, which serves as the heart of the home. This area features a central island, creating an ideal space for both culinary endeavors and social interaction. Furthermore, bi-fold doors flood the space with natural light and offer a seamless transition to outdoor living areas. A media wall with an insert fire adds a contemporary touch, serving as a focal point for entertainment and relaxation. The ground floor is also equipped with a practical shower room and a utility area, enhancing the functionality of the home and catering to everyday needs.

## KEY FEATURES

Modern Semi Detached Home

Three Generous Sized Bedrooms with Balcony to Master

Circa 1298 Square Feet

Tastefully Decorated Lounge

Stylish Open Plan Kitchen, Dining, Living Room with Views of the Garden