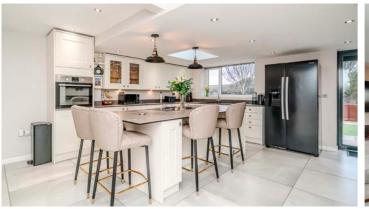

Upon entering, the home welcomes you with an entrance hallway that serves as a prelude to the rest of the property. This space seamlessly connects to the lounge, which is distinguished by its feature fireplace with a log burner. The neutral decor provides a versatile backdrop, enhancing the room's ambiance and allowing for personalised touches. The lounge smoothly transitions into the modern kitchen and dining family room, which serves as the heart of the home. This area features a central island, creating an ideal space for both culinary endeavors and social interaction. Furthermore, bi-fold doors flood the space with natural light and offer a seamless transition to outdoor living areas. A media wall with an insert fire adds a contemporary touch, serving as a focal point for entertainment and relaxation. The ground floor is also equipped with a practical shower room and a utility area, enhancing the functionality of the home and catering to everyday needs.