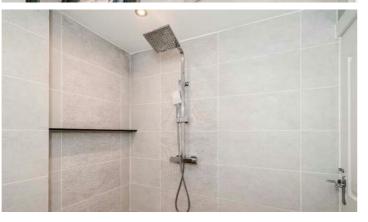

Upon entering, the home welcomes you with an entrance hallway that serves as a prelude to the rest of the property. This space seamlessly connects to the lounge, which is distinguished by its feature fireplace with a log burner. The neutral decor provides a versatile backdrop, enhancing the room's ambiance and allowing for personalised touches. The lounge smoothly transitions into the modern kitchen and dining family room, which serves as the heart of the home. This area features a central island, creating an ideal space for both culinary endeavors and social interaction. Furthermore, bi-fold doors flood the space with natural light and offer a seamless transition to outdoor living areas. A media wall with an insert fire adds a contemporary touch, serving as a focal point for entertainment and relaxation. The ground floor is also equipped with a practical shower room and a utility area, enhancing the functionality of the home and catering to everyday needs.