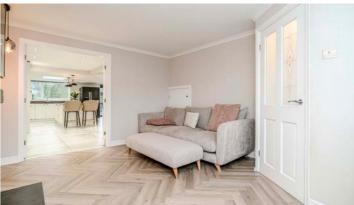

Upon entering, the home welcomes you with an entrance hallway that serves as a prelude to the rest of the property. This space seamlessly connects to the lounge, which is distinguished by its feature fireplace with a log burner. The neutral decor provides a versatile backdrop, enhancing the room's ambiance and allowing for personalised touches. The lounge smoothly transitions into the modern kitchen and dining family room, which serves as the heart of the home. This area features a central island, creating an ideal space for both culinary endeavors and social interaction. Furthermore, bi-fold doors flood the space with natural light and offer a seamless transition to outdoor living areas. A media wall with an insert fire adds a contemporary touch, serving as a focal point for entertainment and relaxation. The ground floor is also equipped with a practical shower room and a utility area, enhancing the functionality of the home and catering to everyday needs.