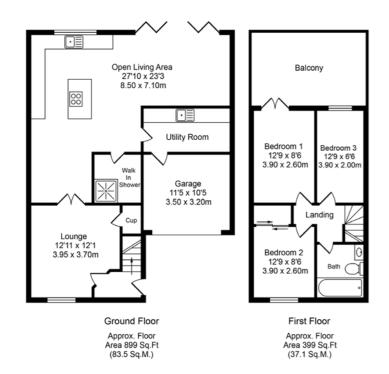

## Montcliffe Road Total Approx. Floor Area 1298 Sq.ft. (120.6 Sq.M.)

Whilst every effort is made to accurately reproduce these floor plans,measurements are approximate,not to scale and for illustrative purposes only

Upon entering, the home welcomes you with an entrance hallway that serves as a prelude to the rest of the property. This space seamlessly connects to the lounge, which is distinguished by its feature fireplace with a log burner. The neutral decor provides a versatile backdrop, enhancing the room's ambiance and allowing for personalised touches. The lounge smoothly transitions into the modern kitchen and dining family room, which serves as the heart of the home. This area features a central island, creating an ideal space for both culinary endeavors and social interaction. Furthermore, bi-fold doors flood the space with natural light and offer a seamless transition to outdoor living areas. A media wall with an insert fire adds a contemporary touch, serving as a focal point for entertainment and relaxation. The ground floor is also equipped with a practical shower room and a utility area, enhancing the functionality of the home and catering to everyday needs.

Moving to the upper floor, the property boasts three generously sized bedrooms. The master bedroom, in particular, stands out with its charming breakfast balcony, providing a tranquil retreat for morning relaxation. A four-piece bathroom serves the private quarters, ensuring both convenience and comfort for the occupants.

Externally, the front of the property offers off-road parking via a driveway leading to a single garage, a valuable feature for vehicle storage and security. The rear garden is a picturesque setting designed for relaxation and entertainment. It features an artificial lawn and a patio area, perfect for outdoor gatherings and leisure activities. The inclusion of an outside bar further enhances the gardens appeal as an entertainment venue, making it an ideal space for hosting friends and family.