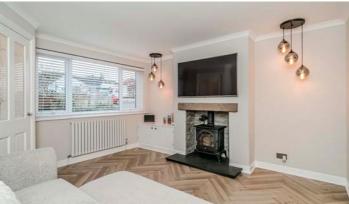

Upon entering, the home welcomes you with an entrance hallway that serves as a prelude to the rest of the property. This space seamlessly connects to the lounge, which is distinguished by its feature fireplace with a log burner. The neutral decor provides a versatile backdrop, enhancing the room's ambiance and allowing for personalised touches. The lounge smoothly transitions into the modern kitchen and dining family room, which serves as the heart of the home. This area features a central island, creating an ideal space for both culinary endeavors and social interaction. Furthermore, bi-fold doors flood the space with natural light and offer a seamless transition to outdoor living areas. A media wall with an insert fire adds a contemporary touch, serving as a focal point for entertainment and relaxation. The ground floor is also equipped with a practical shower room and a utility area, enhancing the functionality of the home and catering to everyday needs.