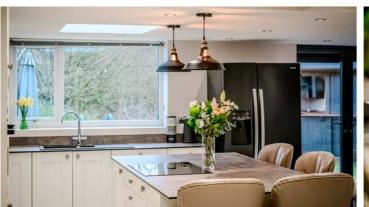

Upon entering, the home welcomes you with an entrance hallway that serves as a prelude to the rest of the property. This space seamlessly connects to the lounge, which is distinguished by its feature fireplace with a log burner. The neutral decor provides a versatile backdrop, enhancing the room's ambiance and allowing for personalised touches. The lounge smoothly transitions into the modern kitchen and dining family room, which serves as the heart of the home. This area features a central island, creating an ideal space for both culinary endeavors and social interaction. Furthermore, bi-fold doors flood the space with natural light and offer a seamless transition to outdoor living areas. A media wall with an insert fire adds a contemporary touch, serving as a focal point for entertainment and relaxation. The ground floor is also equipped with a practical shower room and a utility area, enhancing the functionality of the home and catering to everyday needs.