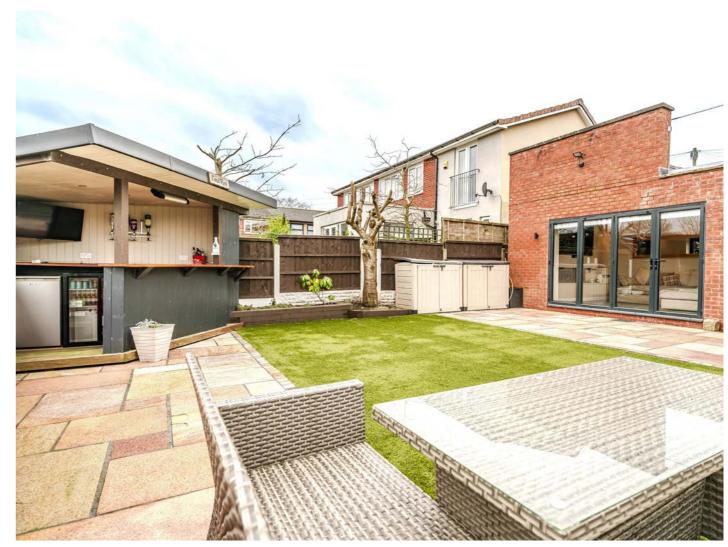

Externally, the front of the property offers off-road parking via a driveway leading to a single garage, a valuable feature for vehicle storage and security. The rear garden is a picturesque setting designed for relaxation and entertainment. It features an artificial lawn and a patio area, perfect for outdoor gatherings and leisure activities. The inclusion of an outside bar further enhances the gardens appeal as an entertainment venue, making it an ideal space for hosting friends and family.