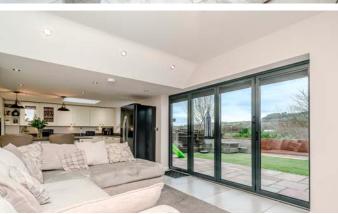

Upon entering, the home welcomes you with an entrance hallway that serves as a prelude to the rest of the property. This space seamlessly connects to the lounge, which is distinguished by its feature fireplace with a log burner. The neutral decor provides a versatile backdrop, enhancing the room's ambiance and allowing for personalised touches. The lounge smoothly transitions into the modern kitchen and dining family room, which serves as the heart of the home. This area features a central island, creating an ideal space for both culinary endeavors and social interaction. Furthermore, bi-fold doors flood the space with natural light and offer a seamless transition to outdoor living areas. A media wall with an insert fire adds a contemporary touch, serving as a focal point for entertainment and relaxation. The ground floor is also equipped with a practical shower room and a utility area, enhancing the functionality of the home and catering to everyday needs.