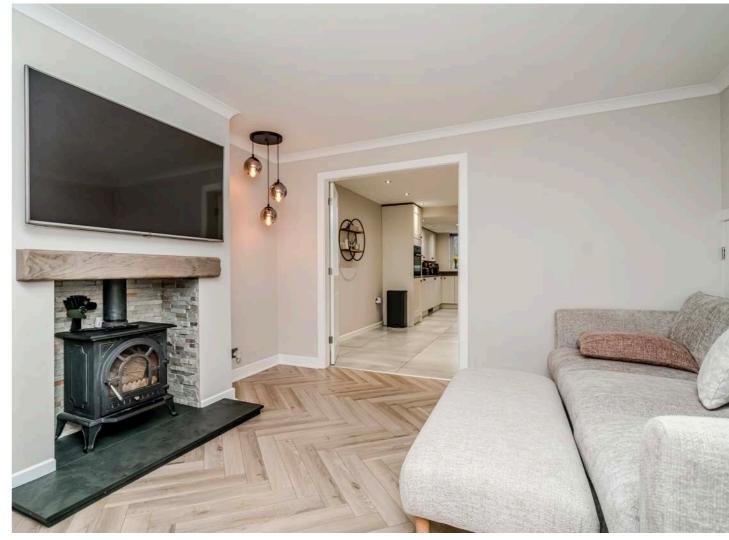

Upon entering, the home welcomes you with an entrance hallway that serves as a prelude to the rest of the property. This space seamlessly connects to the lounge, which is distinguished by its feature fireplace with a log burner. The neutral decor provides a versatile backdrop, enhancing the room's ambiance and allowing for personalised touches. The lounge smoothly transitions into the modern kitchen and dining family room, which serves as the heart of the home. This area features a central island, creating an ideal space for both culinary endeavors and social interaction. Furthermore, bi-fold doors flood the space with natural light and offer a seamless transition to outdoor living areas. A media wall with an insert fire adds a contemporary touch, serving as a focal point for entertainment and relaxation. The ground floor is also equipped with a practical shower room and a utility area, enhancing the functionality of the home and catering to everyday needs.