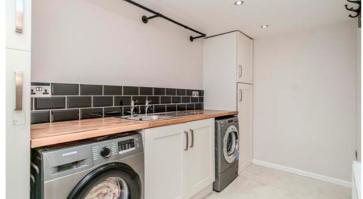

Upon entering, the home welcomes you with an entrance hallway that serves as a prelude to the rest of the property. This space seamlessly connects to the lounge, which is distinguished by its feature fireplace with a log burner. The neutral decor provides a versatile backdrop, enhancing the room's ambiance and allowing for personalised touches. The lounge smoothly transitions into the modern kitchen and dining family room, which serves as the heart of the home. This area features a central island, creating an ideal space for both culinary endeavors and social interaction. Furthermore, bi-fold doors flood the space with natural light and offer a seamless transition to outdoor living areas. A media wall with an insert fire adds a contemporary touch, serving as a focal point for entertainment and relaxation. The ground floor is also equipped with a practical shower room and a utility area, enhancing the functionality of the home and catering to everyday needs.