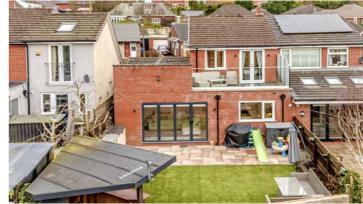

Externally, the front of the property offers off-road parking via a driveway leading to a single garage, a valuable feature for vehicle storage and security. The rear garden is a picturesque setting designed for relaxation and entertainment. It features an artificial lawn and a patio area, perfect for outdoor gatherings and leisure activities. The inclusion of an outside bar further enhances the gardens appeal as an entertainment venue, making it an ideal space for hosting friends and family.