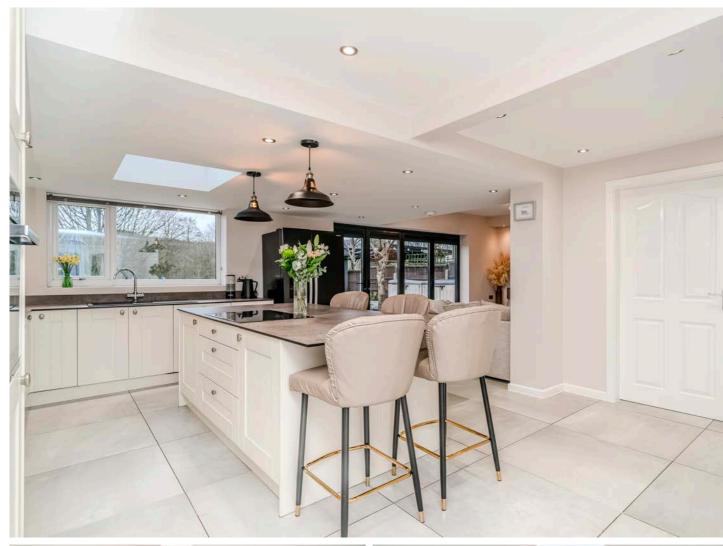

Upon entering, the home welcomes you with an entrance hallway that serves as a prelude to the rest of the property. This space seamlessly connects to the lounge, which is distinguished by its feature fireplace with a log burner. The neutral decor provides a versatile backdrop, enhancing the room's ambiance and allowing for personalised touches. The lounge smoothly transitions into the modern kitchen and dining family room, which serves as the heart of the home. This area features a central island, creating an ideal space for both culinary endeavors and social interaction. Furthermore, bi-fold doors flood the space with natural light and offer a seamless transition to outdoor living areas. A media wall with an insert fire adds a contemporary touch, serving as a focal point for entertainment and relaxation. The ground floor is also equipped with a practical shower room and a utility area, enhancing the functionality of the home and catering to everyday needs.