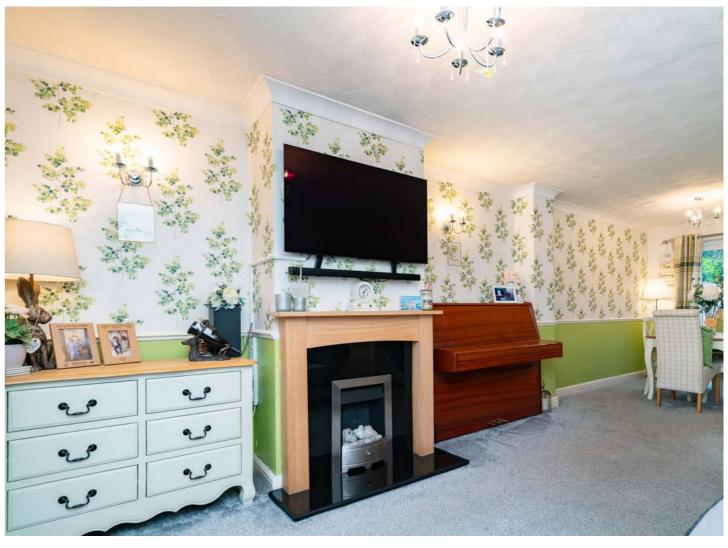

Upon entering the property, one is greeted by an attractive entrance hallway that sets a warm and welcoming tone. This hallway provides access to a convenient ground floor W/C, enhancing the overall functionality of the home. As one proceeds into the open-plan lounge diner, the delightful views over the rear landscaped garden create a serene backdrop that is sure to impress. The lounge diner is thoughtfully designed to be light and airy, making it an inviting space for relaxation and family gatherings. A feature fireplace adds a cosy touch, perfect for those cooler evenings, contributing to a homely atmosphere.