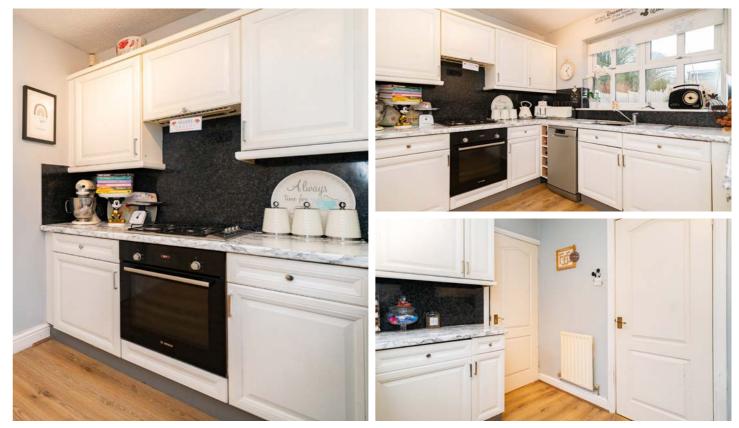

The kitchen, accessible from the hallway, is equipped with a range of wall and base units that offer ample storage space. The integrated appliances add a modern touch, making it a practical and efficient area for cooking and meal preparation. Additionally, the presence of a handy utility room rounds off the ground floor, providing extra space for laundry and household tasks.