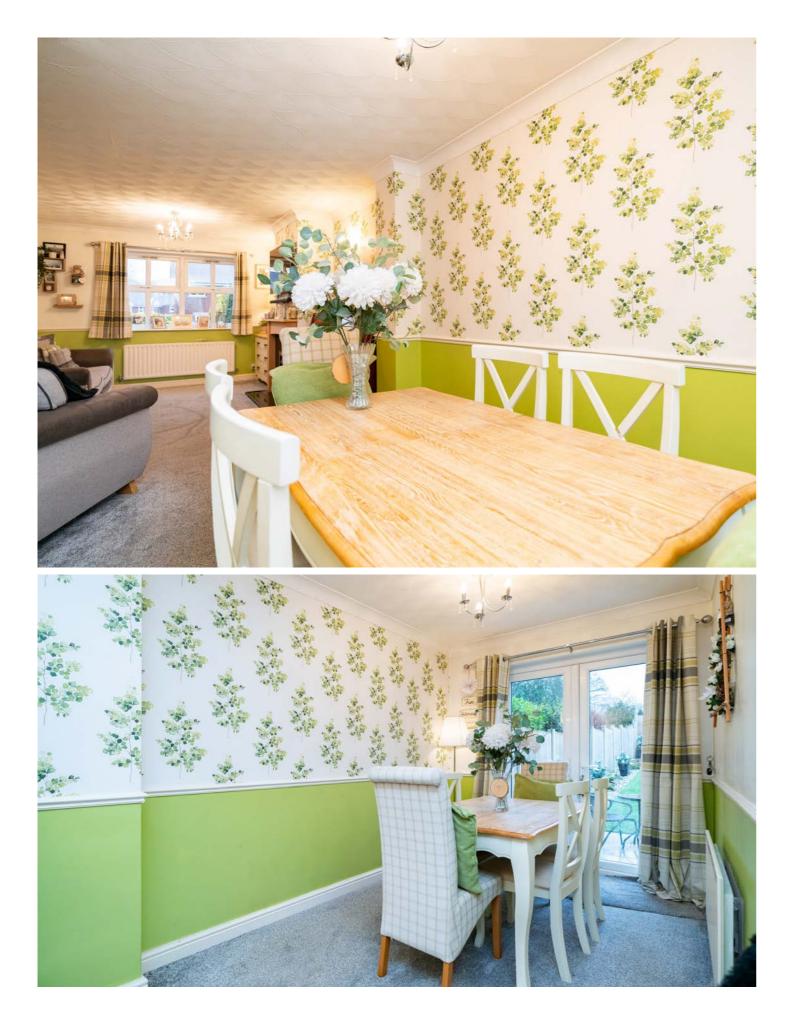

Upon entering the property, one is greeted by an attractive entrance hallway that sets a warm and welcoming tone. This hallway provides access to a convenient ground floor W/C, enhancing the overall functionality of the home. As one proceeds into the open-plan lounge diner, the delightful views over the rear landscaped garden create a serene backdrop that is sure to impress. The lounge diner is thoughtfully designed to be light and airy, making it an inviting space for relaxation and family gatherings. A feature fireplace adds a cosy touch, perfect for those cooler evenings, contributing to a homely atmosphere.