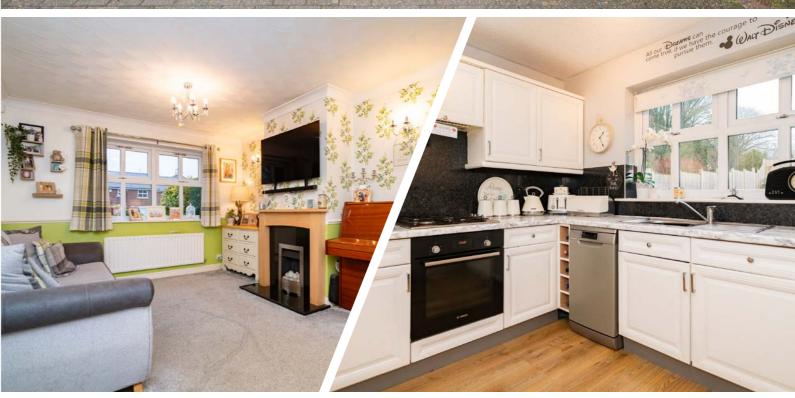

Upon entering the property, one is greeted by an attractive entrance hallway that sets a warm and welcoming tone. This hallway provides access to a convenient ground floor W/C, enhancing the overall functionality of the home. As one proceeds into the open-plan lounge diner, the delightful views over the rear landscaped garden create a serene backdrop that is sure to impress. The lounge diner is thoughtfully designed to be light and airy, making it an inviting space for relaxation and family gatherings. A feature fireplace adds a cosy touch, perfect for those cooler evenings, contributing to a homely atmosphere.

The kitchen, accessible from the hallway, is equipped with a range of wall and base units that offer ample storage space. The integrated appliances add a modern touch, making it a practical and efficient area for cooking and meal preparation. Additionally, the presence of a handy utility room rounds off the ground floor, providing extra space for laundry and household tasks.