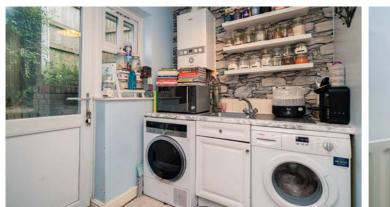

The kitchen, accessible from the hallway, is equipped with a range of wall and base units that offer ample storage space. The integrated appliances add a modern touch, making it a practical and efficient area for cooking and meal preparation. Additionally, the presence of a handy utility room rounds off the ground floor, providing extra space for laundry and household tasks.