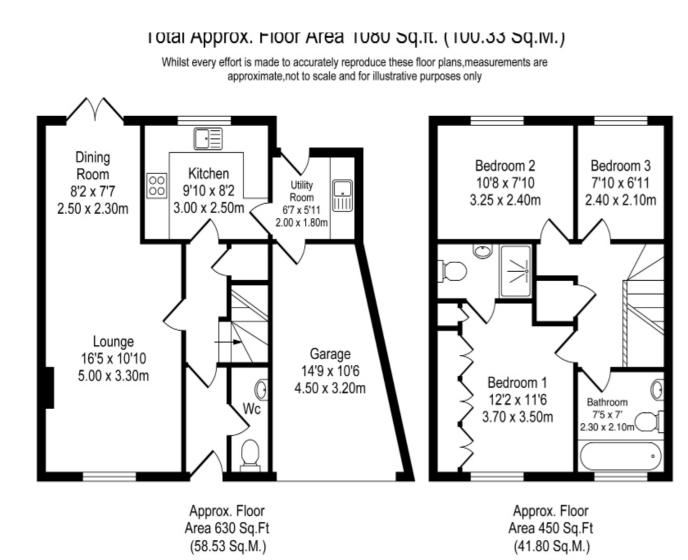

The first floor of the property features three well-proportioned bedrooms, each designed to offer comfort and privacy. The master bedroom is particularly noteworthy, as it includes fitted wardrobes and a three-piece en-suite bathroom, providing a private retreat for the homeowners. The remaining bedrooms are serviced by a stylish three-piece family bathroom, ensuring convenience for all family members and guests.

Externally, the property is complemented by a driveway that leads to a single garage, offering secure parking and additional storage options. There is also further parking space available at the front of the property, accommodating multiple vehicles and enhancing accessibility for visitors. The rear of the property features a beautifully landscaped garden that offers a degree of privacy, making it an ideal space for outdoor relaxation and entertainment. The garden is meticulously designed with Astro turf, raised borders, and attention to detail. A viewing of this property is highly recommended.

## THE LUXURY PROPERTY SPECIALISTS

KEY FEATURESCharming Semi Detached<br/>PropertyThree Bedrooms with<br/>Ensuite to MasterCirca 1080 Square FeetSpacious Lounge DinerStylish KitchenBeautiful Well Maintained<br/>Rear GardenAmple Driveway ParkingAttached GarageCul-de-Sac LocationSought After Area