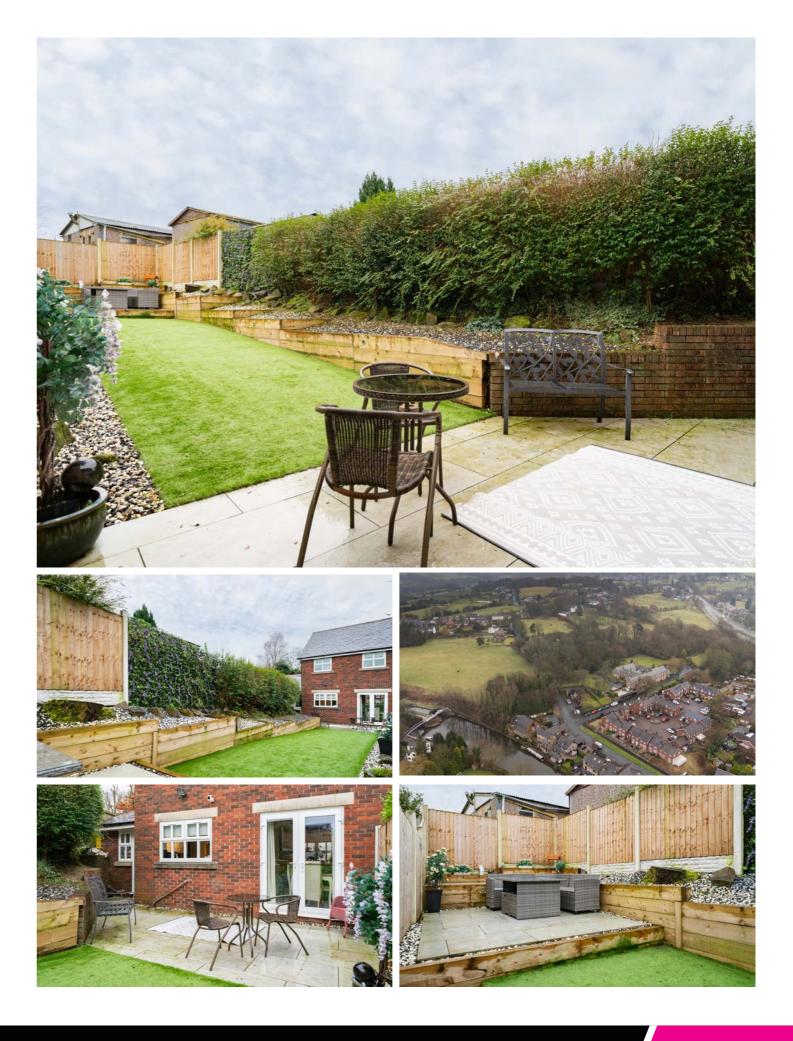

Externally, the property is complemented by a driveway that leads to a single garage, offering secure parking and additional storage options. There is also further parking space available at the front of the property, accommodating multiple vehicles and enhancing accessibility for visitors. The rear of the property features a beautifully landscaped garden that offers a degree of privacy, making it an ideal space for outdoor relaxation and entertainment. The garden is meticulously designed with Astro turf, raised borders, and attention to detail. A viewing of this property is highly recommended.