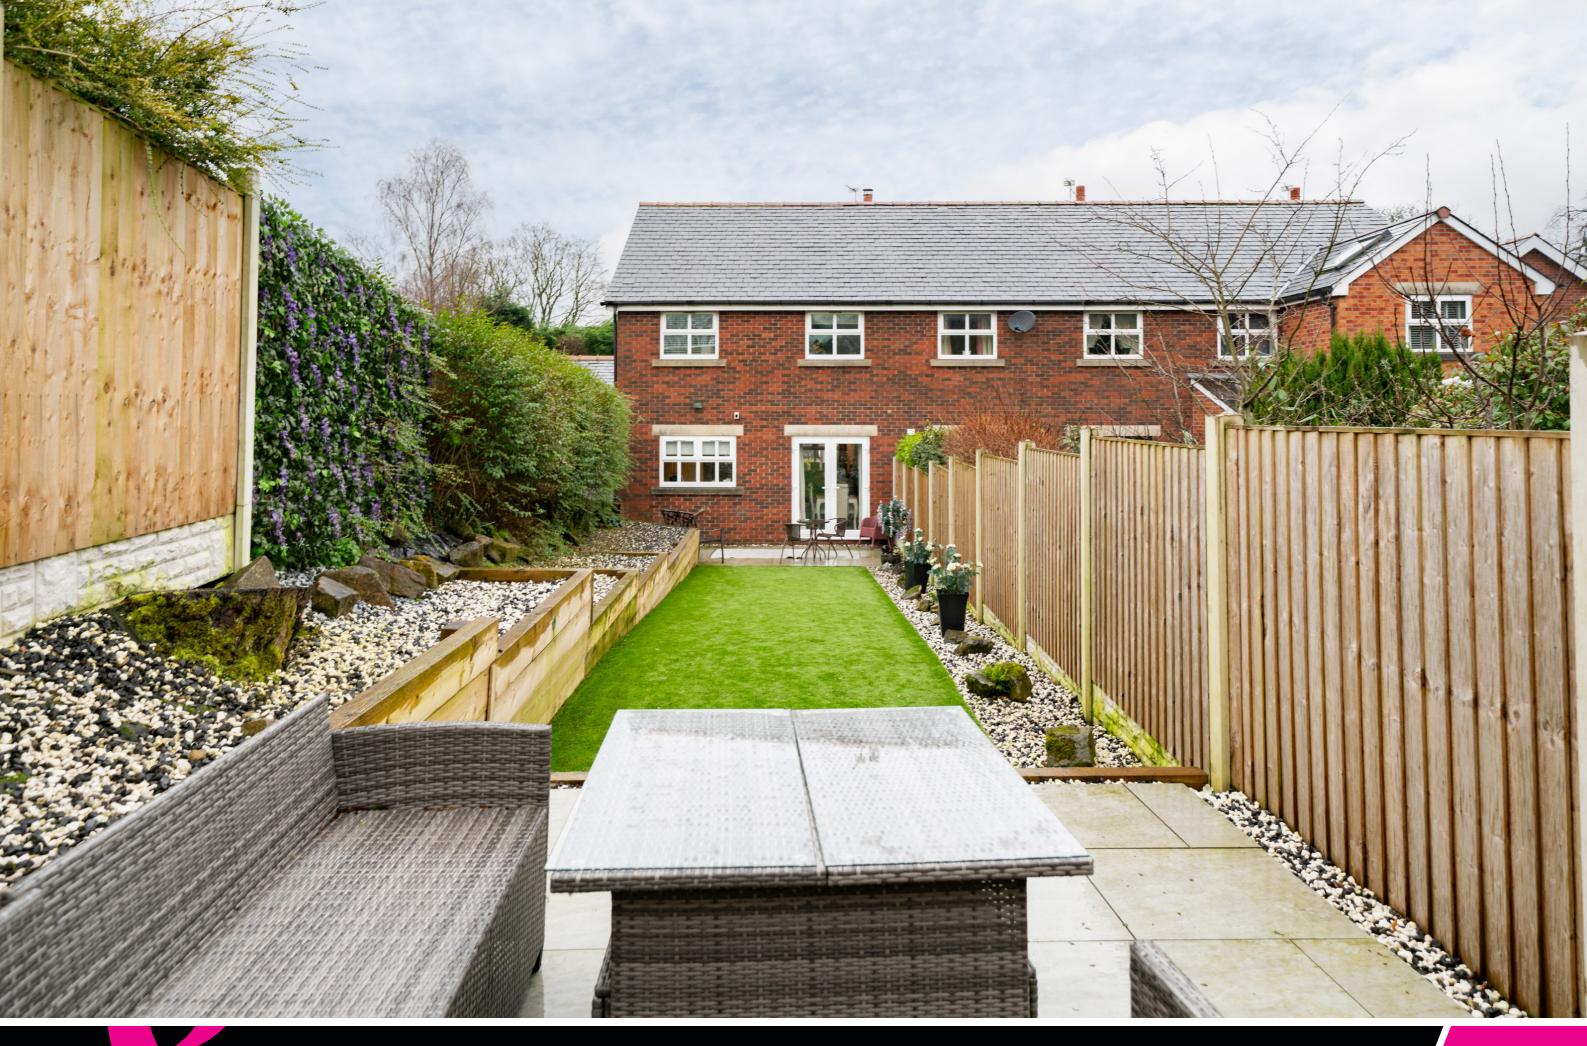

Externally, the property is complemented by a driveway that leads to a single garage, offering secure parking and additional storage options. There is also further parking space available at the front of the property, accommodating multiple vehicles and enhancing accessibility for visitors. The rear of the property features a beautifully landscaped garden that offers a degree of privacy, making it an ideal space for outdoor relaxation and entertainment. The garden is meticulously designed with Astro turf, raised borders, and attention to detail. A viewing of this property is highly recommended.