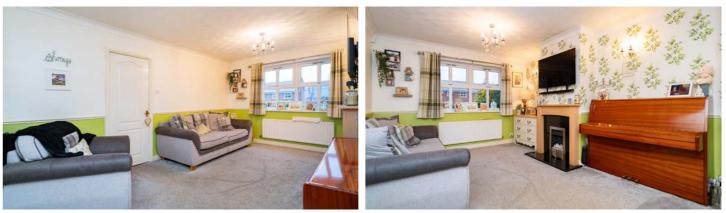

Upon entering the property, one is greeted by an attractive entrance hallway that sets a warm and welcoming tone. This hallway provides access to a convenient ground floor W/C, enhancing the overall functionality of the home. As one proceeds into the open-plan lounge diner, the delightful views over the rear landscaped garden create a serene backdrop that is sure to impress. The lounge diner is thoughtfully designed to be light and airy, making it an inviting space for relaxation and family gatherings. A feature fireplace adds a cosy touch, perfect for those cooler evenings, contributing to a homely atmosphere.