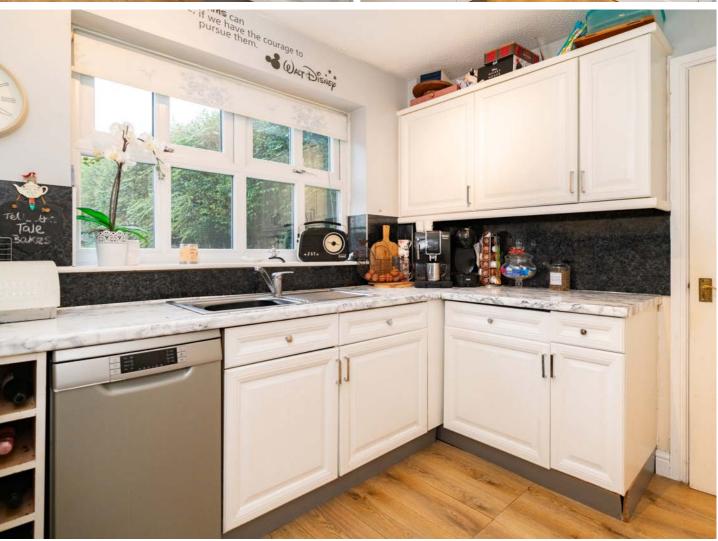

The kitchen, accessible from the hallway, is equipped with a range of wall and base units that offer ample storage space. The integrated appliances add a modern touch, making it a practical and efficient area for cooking and meal preparation. Additionally, the presence of a handy utility room rounds off the ground floor, providing extra space for laundry and household tasks.