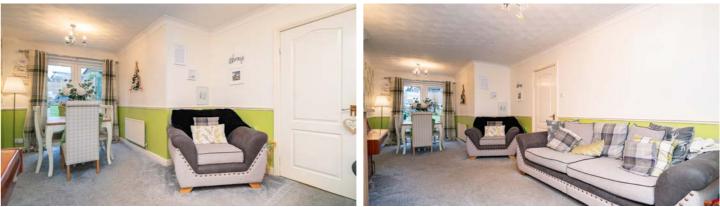

Upon entering the property, one is greeted by an attractive entrance hallway that sets a warm and welcoming tone. This hallway provides access to a convenient ground floor W/C, enhancing the overall functionality of the home. As one proceeds into the open-plan lounge diner, the delightful views over the rear landscaped garden create a serene backdrop that is sure to impress. The lounge diner is thoughtfully designed to be light and airy, making it an inviting space for relaxation and family gatherings. A feature fireplace adds a cosy touch, perfect for those cooler evenings, contributing to a homely atmosphere.