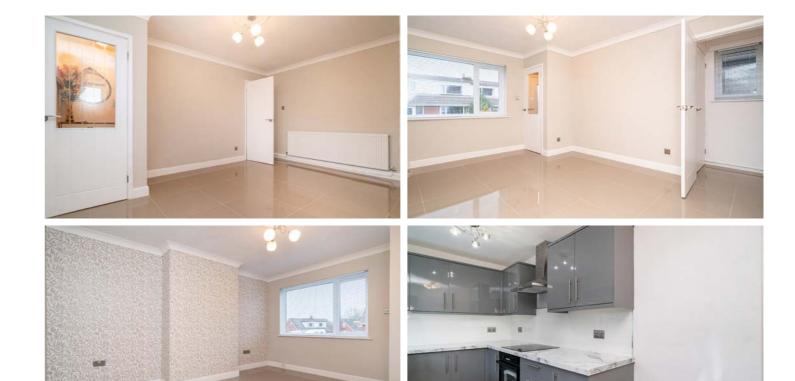

Upon entering the property, one is greeted by a bright and welcoming entrance hallway, leading to a spacious living room. The lounge is tastefully decorated in neutral tones, providing a serene and versatile space for relaxation and entertainment. The design seamlessly integrates into the kitchen area, which stands as a highlight of the home. The kitchen is adorned with a range of contemporary wall and base units and features a practical breakfast bar, making it perfect for both casual dining and culinary endeavors.