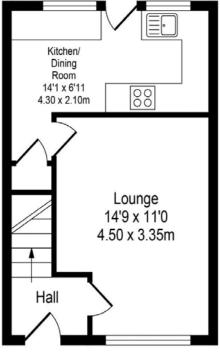

## Total Approx. Floor Area 794 Sq.ft. (73.80 Sq.M.)

Whilst every effort is made to accurately reproduce these floor plans, measurements are approximate, not to scale and for illustrative purposes only

Upon entering the property, one is greeted by a bright and welcoming entrance hallway, leading to a spacious living room. The lounge is tastefully decorated in neutral tones, providing a serene and versatile space for relaxation and entertainment. The design seamlessly integrates into the kitchen area, which stands as a highlight of the home. The kitchen is adorned with a range of contemporary wall and base units and features a practical breakfast bar, making it perfect for both casual dining and culinary endeavors.