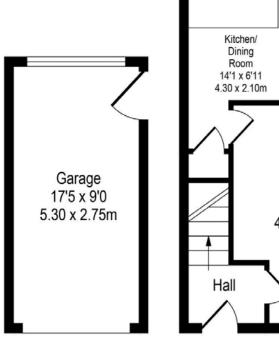

Approx. Floor Area 160 Sq.Ft (14.84 Sq.M.)

Approx. Floor Area 316 Sq.Ft (29.48 Sq.M.)

Approx. Floor Area 316 Sq.Ft (29.48 Sq.M.)

Every care has been taken with the preparation of these property details but they are for general guidance only and complete accuracy cannot be guaranteed. If there is any point, which is of particular importance professional verification should be sought. These property details do not constitute a contract or part of a contract. We are not qualified to verify tenure of property. Prospective purchasers should seek clarification from their solicitor or verify the tenure of this property for themselves by visiting www.landregisteronline.gov.uk. The mention of any appliances, fixtures or fittings does not imply they are in working order. Photographs are reproduced for general information and it cannot be inferred that any item shown is included in the sale. All dimensions are approximate.

Externally, the property benefits from an elevated position, contributing to its overall curb appeal. The front garden is designed for low maintenance, allowing residents more leisure time to enjoy their surroundings. A sizable driveway provides ample off-road parking and leads to a single garage, which offers additional storage or parking space. The rear garden presents a blank canvas, offering a generous size for various landscaping possibilities. This space invites new homeowners to personalize it, whether for gardening, outdoor entertaining, or creating a play area.

Garage

Sought After Location

Close to Amenities

Great Transport Links