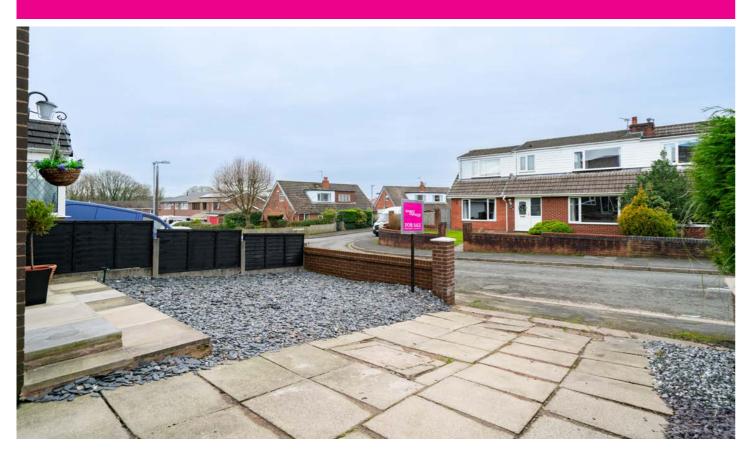

Externally, the property benefits from an elevated position, contributing to its overall curb appeal. The front garden is designed for low maintenance, allowing residents more leisure time to enjoy their surroundings. A sizable driveway provides ample off-road parking and leads to a single garage, which offers additional storage or parking space. The rear garden presents a blank canvas, offering a generous size for various landscaping possibilities. This space invites new homeowners to personalize it, whether for gardening, outdoor entertaining, or creating a play area.