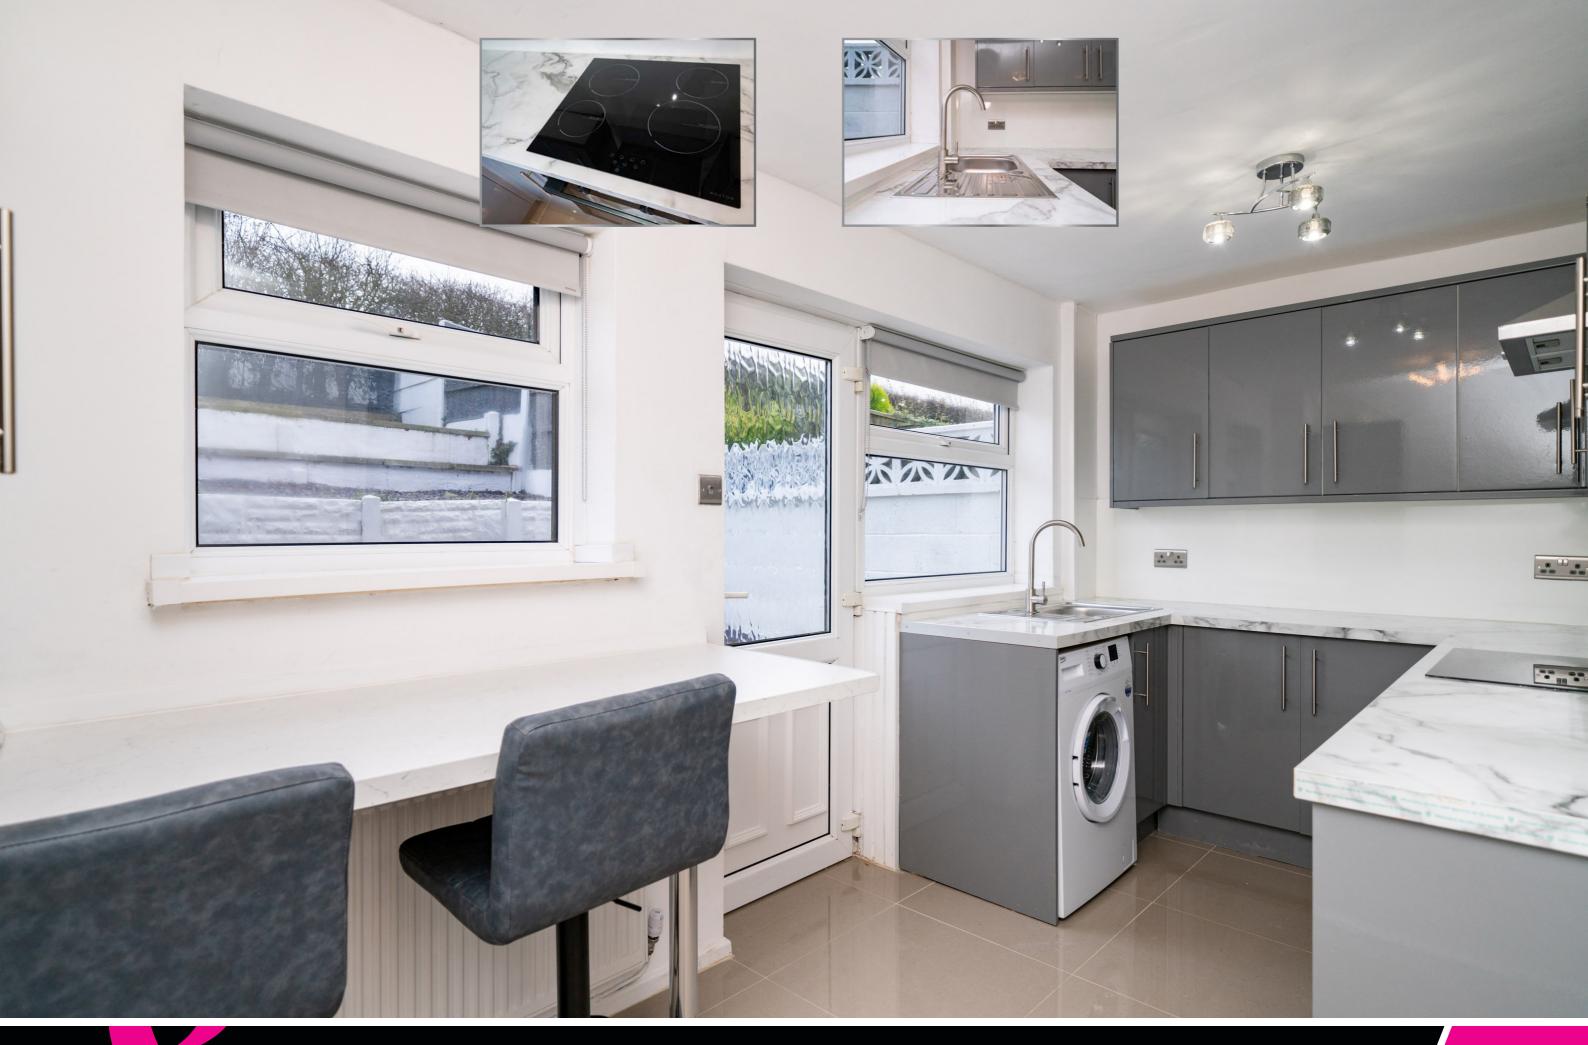

Upon entering the property, one is greeted by a bright and welcoming entrance hallway, leading to a spacious living room. The lounge is tastefully decorated in neutral tones, providing a serene and versatile space for relaxation and entertainment. The design seamlessly integrates into the kitchen area, which stands as a highlight of the home. The kitchen is adorned with a range of contemporary wall and base units and features a practical breakfast bar, making it perfect for both casual dining and culinary endeavors.