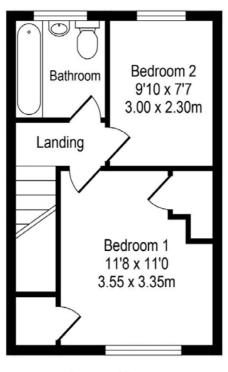

## Total Approx. Floor Area 794 Sq.ft. (73.80 Sq.M.)

Whilst every effort is made to accurately reproduce these floor plans, measurements are approximate, not to scale and for illustrative purposes only

The first floor of the home accommodates two generously sized double bedrooms, each offering ample space and comfort. These rooms are complemented by a modern three-piece family bathroom, which is fitted with quality fixtures and boasts a sleek, contemporary design. This combination of comfortable sleeping quarters and a well-appointed bathroom enhances the home's appeal to prospective buyers.