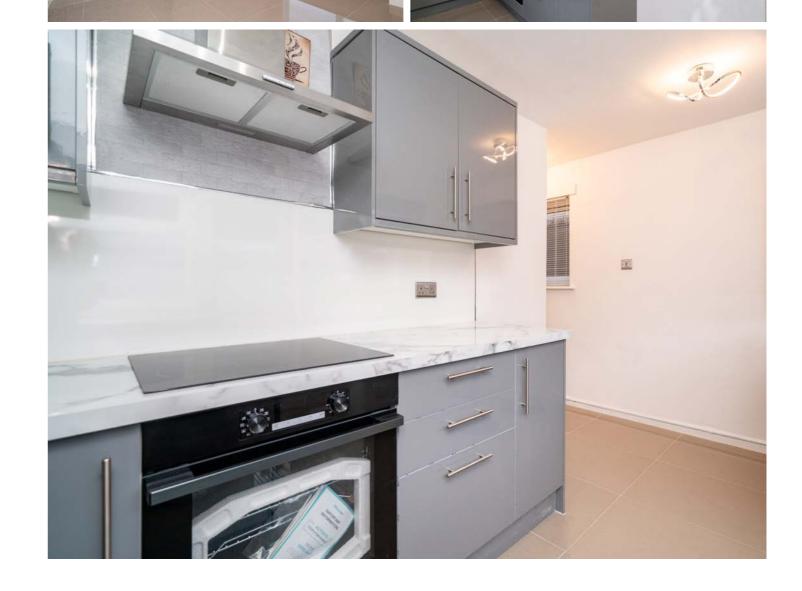

Upon entering the property, one is greeted by a bright and welcoming entrance hallway, leading to a spacious living room. The lounge is tastefully decorated in neutral tones, providing a serene and versatile space for relaxation and entertainment. The design seamlessly integrates into the kitchen area, which stands as a highlight of the home. The kitchen is adorned with a range of contemporary wall and base units and features a practical breakfast bar, making it perfect for both casual dining and culinary endeavors.