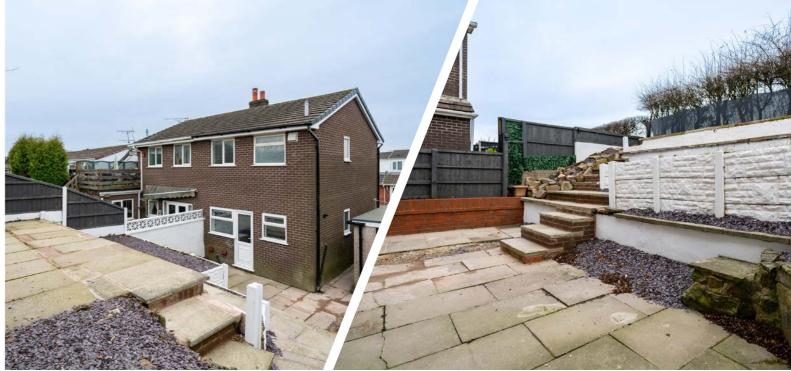

Externally, the property benefits from an elevated position, contributing to its overall curb appeal. The front garden is designed for low maintenance, allowing residents more leisure time to enjoy their surroundings. A sizable driveway provides ample off-road parking and leads to a single garage, which offers additional storage or parking space. The rear garden presents a blank canvas, offering a generous size for various landscaping possibilities. This space invites new homeowners to personalize it, whether for gardening, outdoor entertaining, or creating a play area.