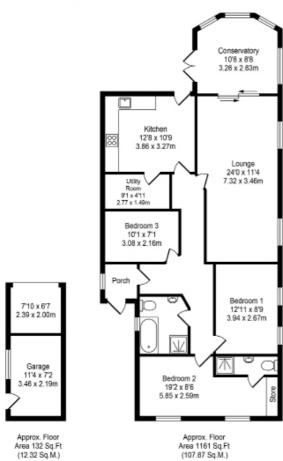

## Total Approx. Floor Area 1294 Sq.ft. (120.19 Sq.M.)

Whilst every effort is made to accurately reproduce these floor plans, measurements are approximate, not to scale and for illustrative purposes only

We are proud to present this spacious three bedroom detached true bungalow in the charming village of Tarleton.

The property sits on an impressive plot of land with 1294 square feet of living space and offers great potential for further development. The size of the plot that the property sits on adds to what is already a very special bungalow, as deceptive as it is charming and has the added benefit of a conservatory and an additional out side purpose built office.

Dono entrance one is greeted by the entrance porch then welcomed into a spacious entrance hall with access to the lounge which is light and airy with patio doors is well proportioned with plenty of light flooding in and opens to a good sized conservatory which provides views over the rear garden. Moving further into the home is the kitchen which is in oak offers an array of integrated appliances. The kitchen then opens to a handy utility room.

The property offers three good sized bedrooms with the master bedroom having the added benefit of an en-suite shower room. A four piece family bathroom then serves the other private areas and bedrooms.

Externally, one is met with a easy maintenance front garden and a lengthy driveway providing off road parking. To the rear is a lawned garden. There is also the benefit of access to the office room and to the garage.