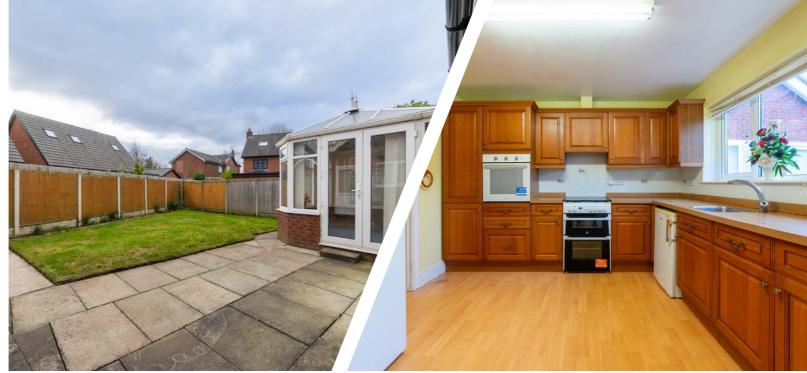

Dono entrance one is greeted by the entrance porch then welcomed into a spacious entrance hall with access to the lounge which is light and airy with patio doors is well proportioned with plenty of light flooding in and opens to a good sized conservatory which provides views over the rear garden. Moving further into the home is the kitchen which is in oak offers an array of integrated appliances. The kitchen then opens to a handy utility room.