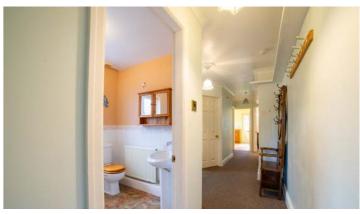

Dono entrance one is greeted by the entrance porch then welcomed into a spacious entrance hall with access to the lounge which is light and airy with patio doors is well proportioned with plenty of light flooding in and opens to a good sized conservatory which provides views over the rear garden. Moving further into the home is the kitchen which is in oak offers an array of integrated appliances. The kitchen then opens to a handy utility room.

The property offers three good sized bedrooms with the master bedroom having the added benefit of an en-suite shower room. A four piece family bathroom then serves the other private areas and bedrooms.