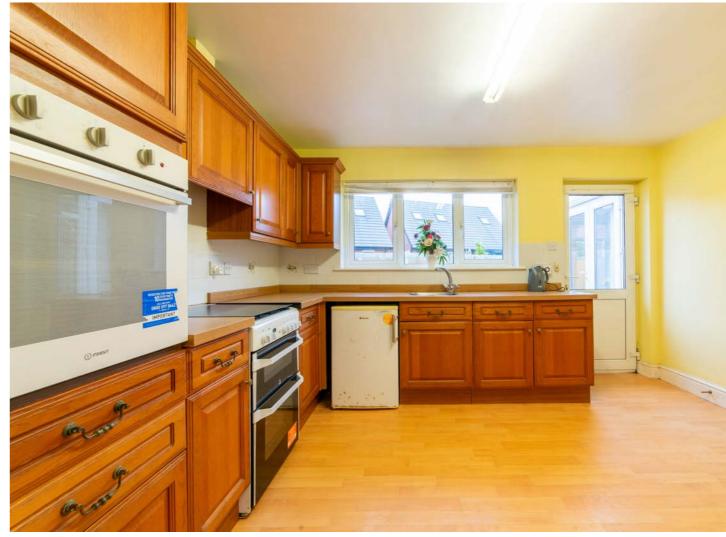

Dono entrance one is greeted by the entrance porch then welcomed into a spacious entrance hall with access to the lounge which is light and airy with patio doors is well proportioned with plenty of light flooding in and opens to a good sized conservatory which provides views over the rear garden. Moving further into the home is the kitchen which is in oak offers an array of integrated appliances. The kitchen then opens to a handy utility room.