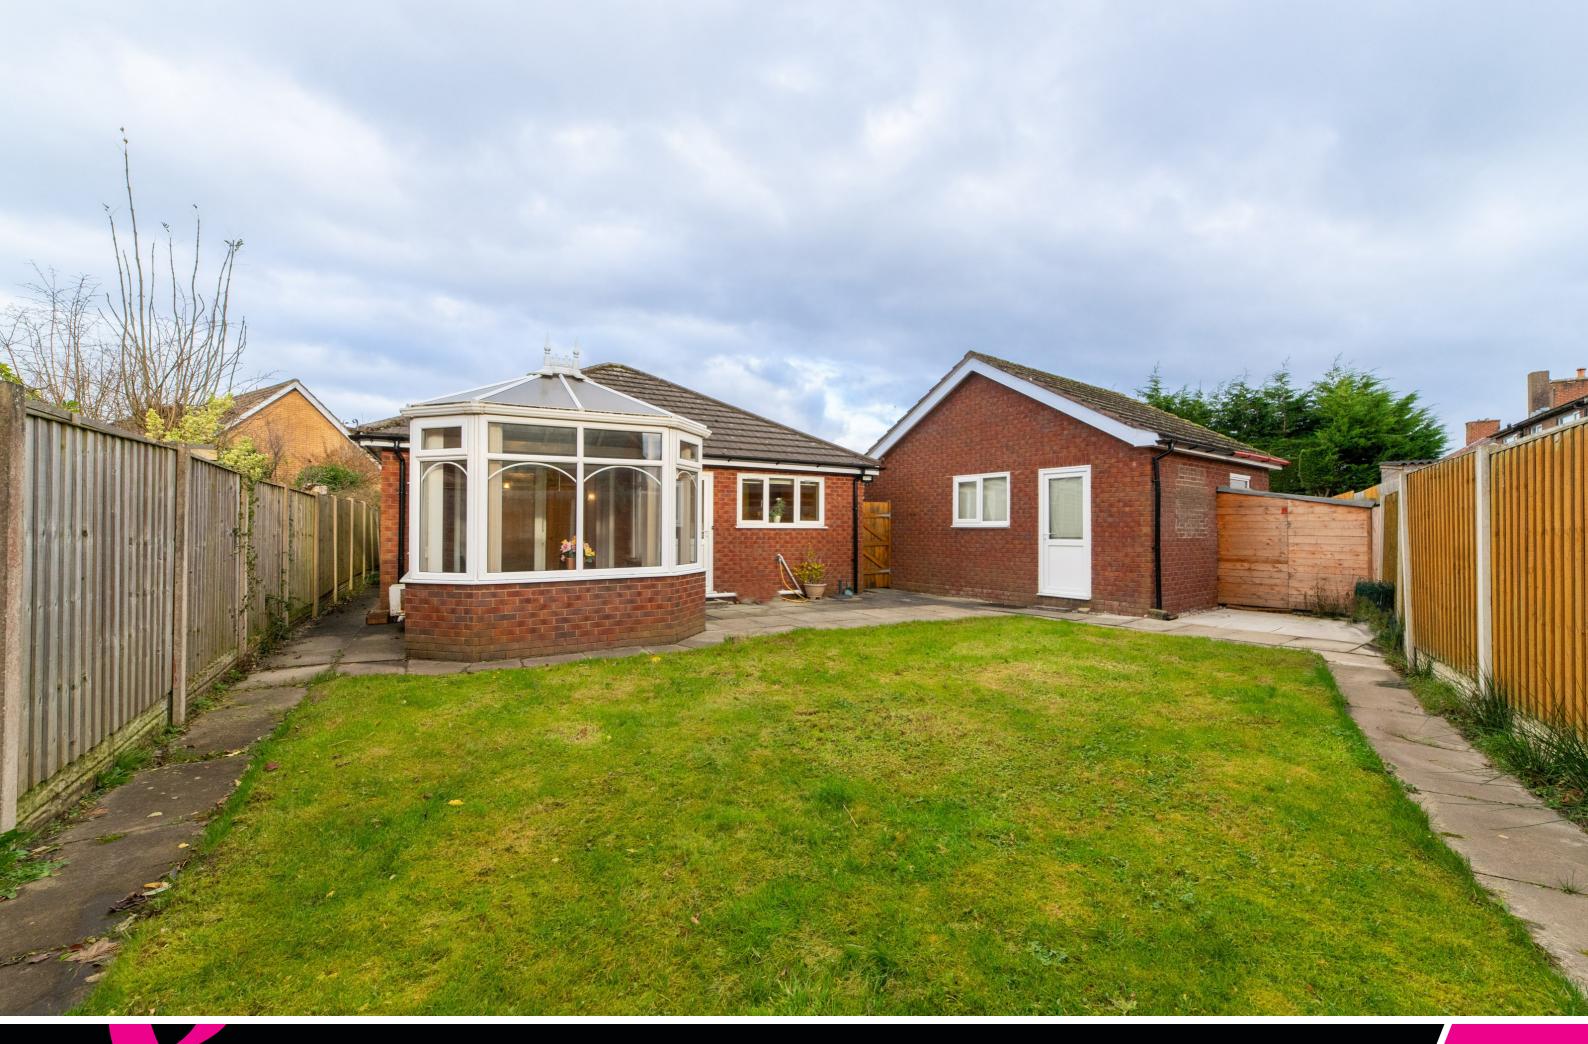

Externally, one is met with a easy maintenance front garden and a lengthy driveway providing off road parking. To the rear is a lawned garden. There is also the benefit of access to the office room and to the garage.