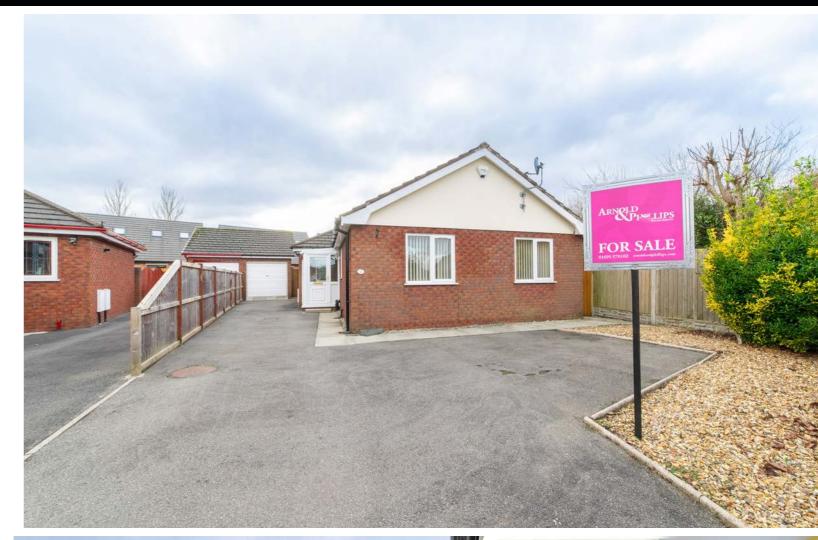

We are proud to present this spacious three bedroom detached true bungalow in the charming village of Tarleton.

The property sits on an impressive plot of land with 1294 square feet of living space and offers great potential for further development. The size of the plot that the property sits on adds to what is already a very special bungalow, as deceptive as it is charming and has the added benefit of a conservatory and an additional out side purpose built office.

Externally, one is met with a easy maintenance front garden and a lengthy driveway providing off road parking. To the rear is a lawned garden. There is also the benefit of access to the office room and to the garage.