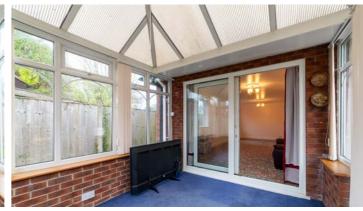

Dono entrance one is greeted by the entrance porch then welcomed into a spacious entrance hall with access to the lounge which is light and airy with patio doors is well proportioned with plenty of light flooding in and opens to a good sized conservatory which provides views over the rear garden. Moving further into the home is the kitchen which is in oak offers an array of integrated appliances. The kitchen then opens to a handy utility room.