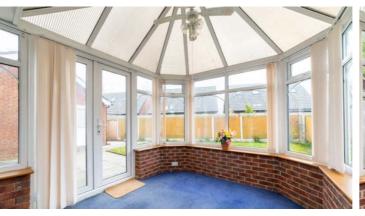

We are proud to present this spacious three bedroom detached true bungalow in the charming village of Tarleton.

The property sits on an impressive plot of land with 1294 square feet of living space and offers great potential for further development. The size of the plot that the property sits on adds to what is already a very special bungalow, as deceptive as it is charming and has the added benefit of a conservatory and an additional out side purpose built office.

Dono entrance one is greeted by the entrance porch then welcomed into a spacious entrance hall with access to the lounge which is light and airy with patio doors is well proportioned with plenty of light flooding in and opens to a good sized conservatory which provides views over the rear garden. Moving further into the home is the kitchen which is in oak offers an array of integrated appliances. The kitchen then opens to a handy utility room.