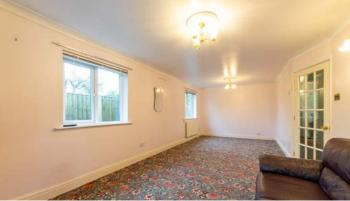

Dono entrance one is greeted by the entrance porch then welcomed into a spacious entrance hall with access to the lounge which is light and airy with patio doors is well proportioned with plenty of light flooding in and opens to a good sized conservatory which provides views over the rear garden. Moving further into the home is the kitchen which is in oak offers an array of integrated appliances. The kitchen then opens to a handy utility room.