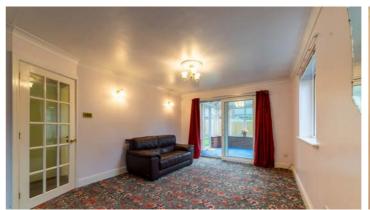

Dono entrance one is greeted by the entrance porch then welcomed into a spacious entrance hall with access to the lounge which is light and airy with patio doors is well proportioned with plenty of light flooding in and opens to a good sized conservatory which provides views over the rear garden. Moving further into the home is the kitchen which is in oak offers an array of integrated appliances. The kitchen then opens to a handy utility room.