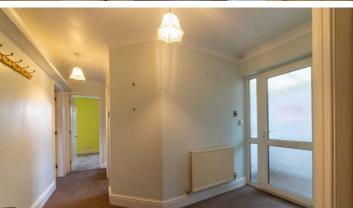

Dono entrance one is greeted by the entrance porch then welcomed into a spacious entrance hall with access to the lounge which is light and airy with patio doors is well proportioned with plenty of light flooding in and opens to a good sized conservatory which provides views over the rear garden. Moving further into the home is the kitchen which is in oak offers an array of integrated appliances. The kitchen then opens to a handy utility room.