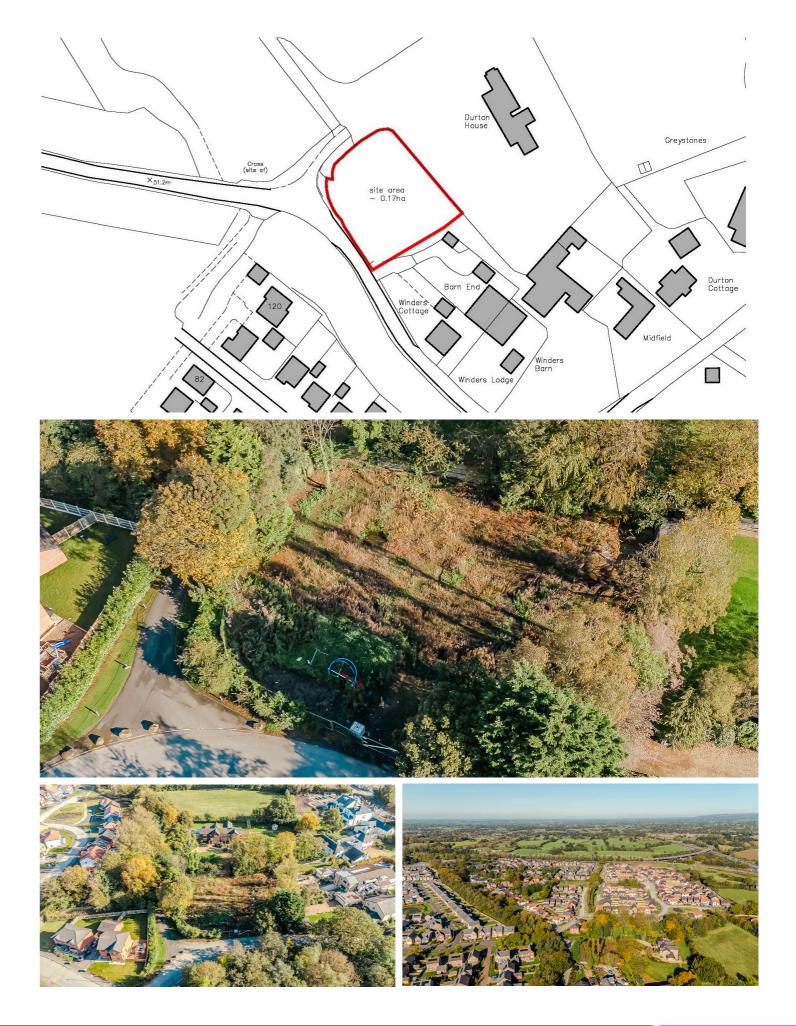

Outside, the property will offer ample driveway parking and access to a double garage, a gold sized rear garden will be perfect for entertaining or enjoying tranquil evenings under the stars.

Nestled in the picturesque semi-rural setting of Broughton, these exclusive homes are poised to become two of the most sought-after residences in the region. With convenient access to the M6, M55, and M65 motorways, commuting will be effortless, while the vibrant town center of Preston and its railway network will be just a short drive away.