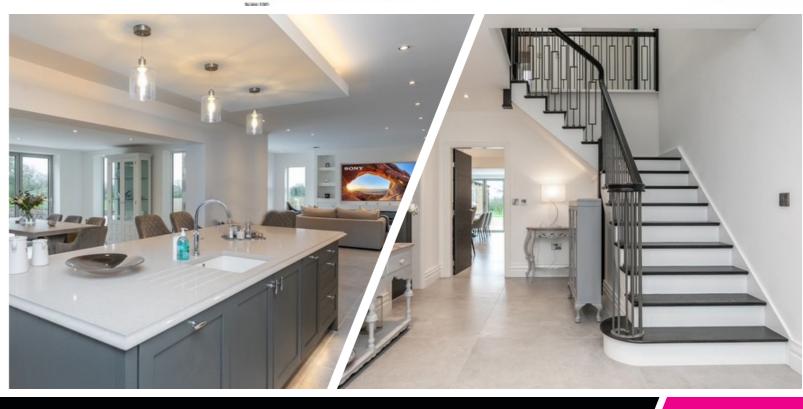

At the heart of the home, the shaker-style kitchen will boast brushed nickel fitments and stunning quartz worktops, perfect for culinary enthusiasts and entertaining guests alike. Open-plan living areas will provide a seamless flow, ideal for modern family life. Thoughtfully designed to enhance daily living, the layout will encompass a grand reception hallway, a beautiful lounge, an orangery, a versatile study, and a stylish dining room/sitting area. Residents will enjoy cosy movie nights in the dedicated media space or gather with loved ones in the expansive family dining kitchen.

Additional features will include a utility room, a convenient cloakroom/wc, five well-appointed bedrooms, including a master suite complete with an en-suite and dressing area, two additional en-suites, and a luxurious family bathroom. High-quality fixtures and fittings will be a given, with a bespoke kitchen featuring integrated appliances, stunning granite work surfaces, and underfloor heating throughout.