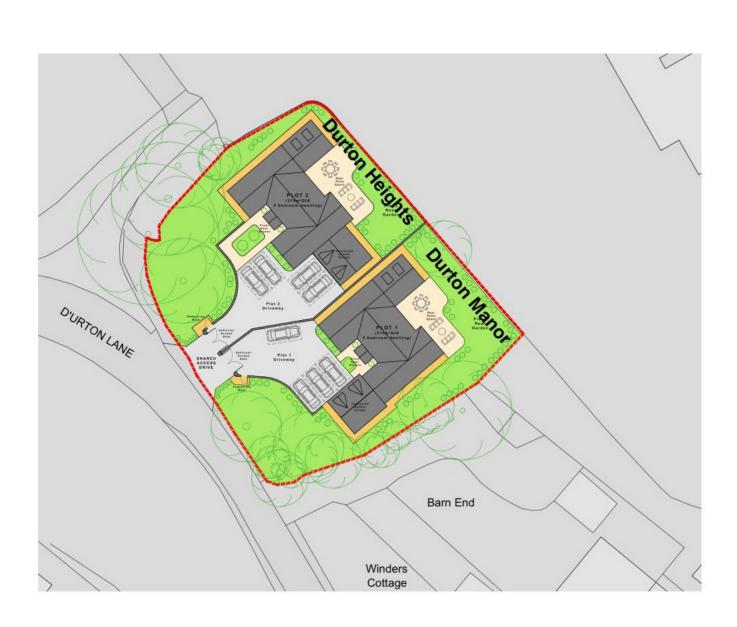

Proposed Front Elevation (South-western)

Proposed Side Elevation 1 (South-eastern)

The Epitome of Luxury Living in Broughton... Step into a world of elegance with this stunning five-bedroom detached home, one of only two exclusive residences set for completion on the 01.11.2025. The homes handsome exterior will showcase a textured white render finish with sandstone highlights, offering a contemporary yet classic appeal that enhances the overall aesthetic of the property. The beautiful design blends practicality with opulence, and the stylish layout will be accentuated by carefully curated details that will elevate your lifestyle beyond mere aesthetics.

Outside, the property will offer ample driveway parking and access to a double garage, a gold sized rear garden will be perfect for entertaining or enjoying tranquil evenings under the stars.

Nestled in the picturesque semi-rural setting of Broughton, these exclusive homes are poised to become two of the most sought-after residences in the region. With convenient access to the M6, M55, and M65 motorways, commuting will be effortless, while the vibrant town center of Preston and its railway network will be just a short drive away.