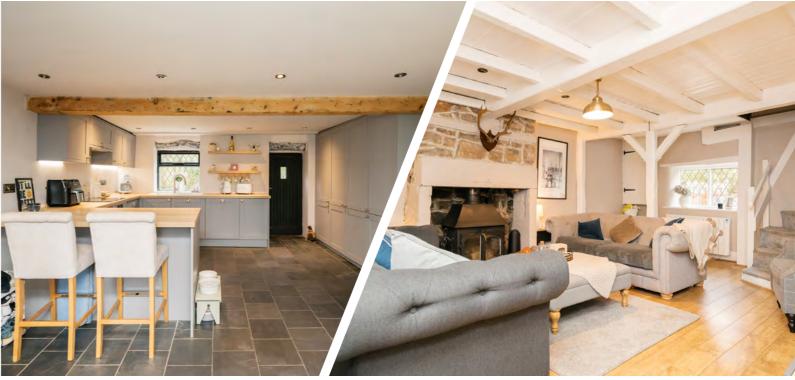

Upon stepping into the entrance porch, you are greeted by an atmosphere rich in character, setting the tone for the stunning home that lies ahead. The heart of the cottage is undoubtedly the lounge, where a log burner creates a cosy focal point. Dual aspect windows allow sunlight to flood the room, enhancing the inviting atmosphere and providing picturesque views of the surrounding greenery. This space is perfect for relaxation or entertaining guests, making it a versatile area for family gatherings or quiet evenings by the fire. Adjacent to the lounge is the kitchen dining family room, a modern yet charming space designed for both functionality and comfort. A bay window adds a touch of elegance, while the carefully designed wall and base units, complemented by a central island, provide ample storage and workspace. Integrated appliances ensure that this kitchen meets the demands of contemporary living, while its direct access to the rear garden invites the outdoors in, making it perfect for al fresco dining and gatherings.