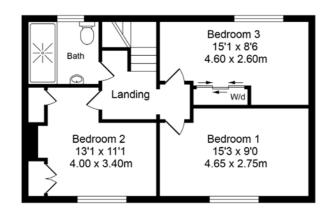

## Total Approx. Floor Area 1057 Sq.ft. (98.2 Sq.M.)

Whilst every effort is made to accurately reproduce these floor plans,measurements are approximate,not to scale and for illustrative purposes only

First Floor Approx. Floor Area 513 Sq.Ft (47.7 Sq.M.)

Venturing to the first floor, you will find three generously sized bedrooms that serve as tranquil retreats. Bedrooms two and three come equipped with fitted wardrobes, maximizing space and offering practicality. The three-piece bathroom, elegantly designed, serves the private spaces of the home, providing a perfect spot to unwind after a long day.