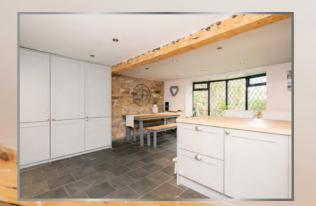

Upon stepping into the entrance porch, you are greeted by an atmosphere rich in character, setting the tone for the stunning home that lies ahead. The heart of the cottage is undoubtedly the lounge, where a log burner creates a cosy focal point. Dual aspect windows allow sunlight to flood the room, enhancing the inviting atmosphere and providing picturesque views of the surrounding greenery. This space is perfect for relaxation or entertaining guests, making it a versatile area for family gatherings or quiet evenings by the fire. Adjacent to the lounge is the kitchen dining family room, a modern yet charming space designed for both functionality and comfort. A bay window adds a touch of elegance, while the carefully designed wall and base units, complemented by a central island, provide ample storage and workspace. Integrated appliances ensure that this kitchen meets the demands of contemporary living, while its direct access to the rear garden invites the outdoors in, making it perfect for al fresco dining and gatherings.