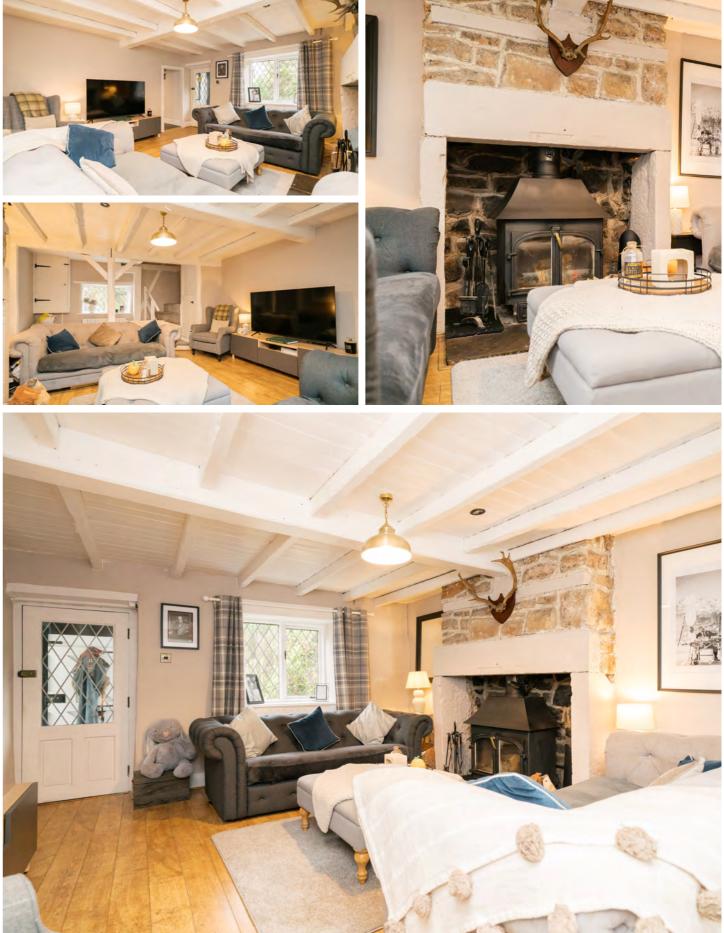

Upon stepping into the entrance porch, you are greeted by an atmosphere rich in character, setting the tone for the stunning home that lies ahead. The heart of the cottage is undoubtedly the lounge, where a log burner creates a cosy focal point. Dual aspect windows allow sunlight to flood the room, enhancing the inviting atmosphere and providing picturesque views of the surrounding greenery. This space is perfect for relaxation or entertaining guests, making it a versatile area for family gatherings or quiet evenings by the fire. Adjacent to the lounge is the kitchen dining family room, a modern yet charming space designed for both functionality and comfort. A bay window adds a touch of elegance, while the carefully designed wall and base units, complemented by a central island, provide ample storage and workspace. Integrated appliances ensure that this kitchen meets the demands of contemporary living, while its direct access to the rear garden invites the outdoors in, making it perfect for al fresco dining and gatherings.