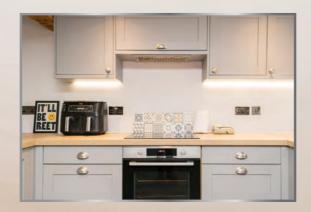

Upon stepping into the entrance porch, you are greeted by an atmosphere rich in character, setting the tone for the stunning home that lies ahead. The heart of the cottage is undoubtedly the lounge, where a log burner creates a cosy focal point. Dual aspect windows allow sunlight to flood the room, enhancing the inviting atmosphere and providing picturesque views of the surrounding greenery. This space is perfect for relaxation or entertaining guests, making it a versatile area for family gatherings or quiet evenings by the fire. Adjacent to the lounge is the kitchen dining family room, a modern yet charming space designed for both functionality and comfort. A bay window adds a touch of elegance, while the carefully designed wall and base units, complemented by a central island, provide ample storage and workspace. Integrated appliances ensure that this kitchen meets the demands of contemporary living, while its direct access to the rear garden invites the outdoors in, making it perfect for al fresco dining and gatherings.