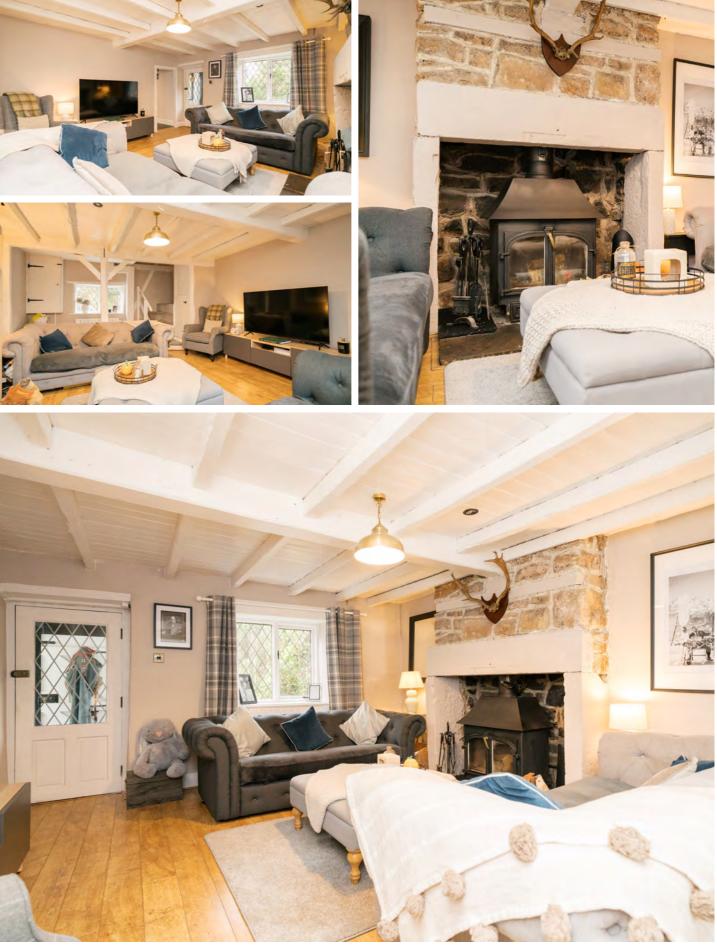

Upon stepping into the entrance porch, you are greeted by an atmosphere rich in character, setting the tone for the stunning home that lies ahead. The heart of the cottage is undoubtedly the lounge, where a log burner creates a cosy focal point. Dual aspect windows allow sunlight to flood the room, enhancing the inviting atmosphere and providing picturesque views of the surrounding greenery. This space is perfect for relaxation or entertaining guests, making it a versatile area for family gatherings or quiet evenings by the fire. Adjacent to the lounge is the kitchen dining family room, a modern yet charming space designed for both functionality and comfort. A bay window adds a touch of elegance, while the carefully designed wall and base units, complemented by a central island, provide ample storage and workspace. Integrated appliances ensure that this kitchen meets the demands of contemporary living, while its direct access to the rear garden invites the outdoors in, making it perfect for al fresco dining and gatherings.