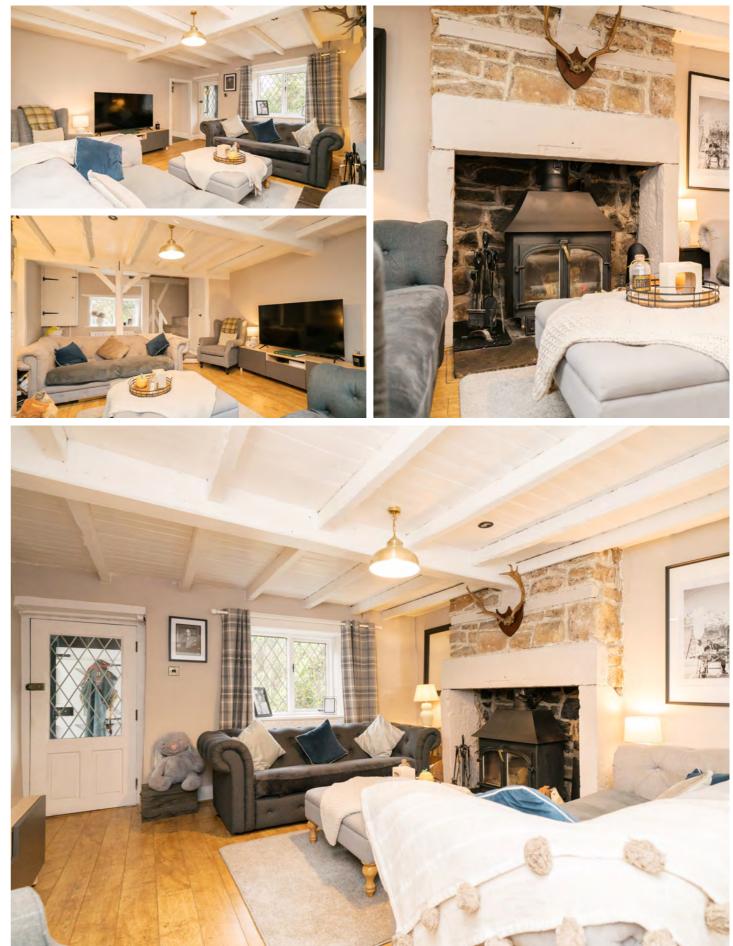

Upon stepping into the entrance porch, you are greeted by an atmosphere rich in character, setting the tone for the stunning home that lies ahead. The heart of the cottage is undoubtedly the lounge, where a log burner creates a cosy focal point. Dual aspect windows allow sunlight to flood the room, enhancing the inviting atmosphere and providing picturesque views of the surrounding greenery. This space is perfect for relaxation or entertaining guests, making it a versatile area for family gatherings or quiet evenings by the fire. Adjacent to the lounge is the kitchen dining family room, a modern yet charming space designed for both functionality and comfort. A bay window adds a touch of elegance, while the carefully designed wall and base units, complemented by a central island, provide ample storage and workspace. Integrated appliances ensure that this kitchen meets the demands of contemporary living, while its direct access to the rear garden invites the outdoors in, making it perfect for al fresco dining and gatherings.