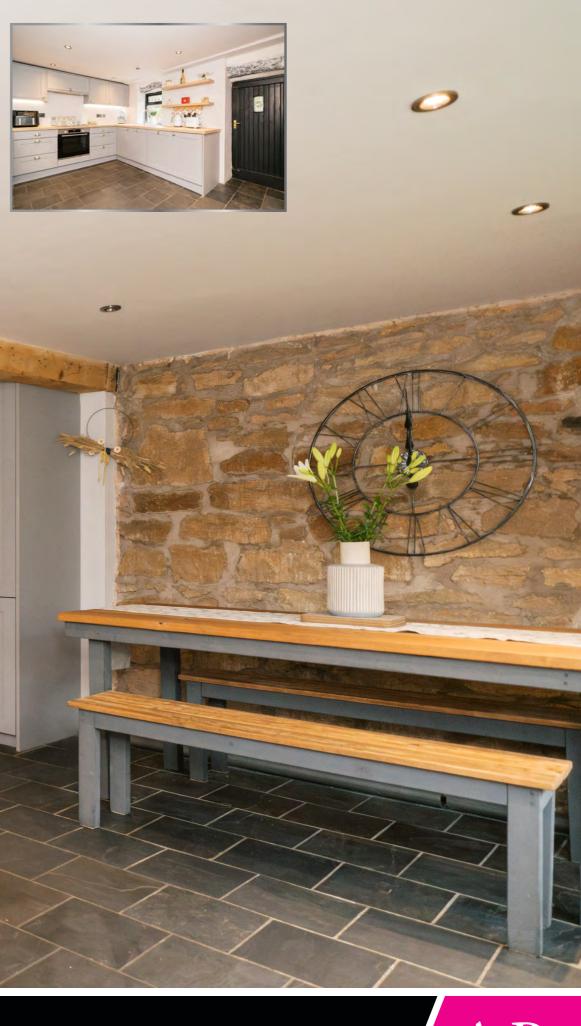

Upon stepping into the entrance porch, you are greeted by an atmosphere rich in character, setting the tone for the stunning home that lies ahead. The heart of the cottage is undoubtedly the lounge, where a log burner creates a cosy focal point. Dual aspect windows allow sunlight to flood the room, enhancing the inviting atmosphere and providing picturesque views of the surrounding greenery. This space is perfect for relaxation or entertaining guests, making it a versatile area for family gatherings or quiet evenings by the fire. Adjacent to the lounge is the kitchen dining family room, a modern yet charming space designed for both functionality and comfort. A bay window adds a touch of elegance, while the carefully designed wall and base units, complemented by a central island, provide ample storage and workspace. Integrated appliances ensure that this kitchen meets the demands of contemporary living, while its direct access to the rear garden invites the outdoors in, making it perfect for al fresco dining and gatherings.