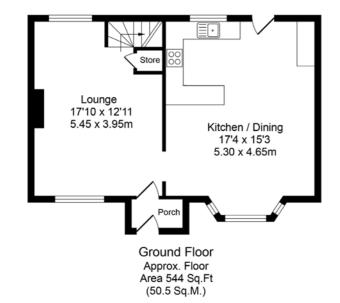

## Total Approx. Floor Area 1057 Sq.ft. (98.2 Sq.M.)

Whilst every effort is made to accurately reproduce these floor plans,measurements are approximate,not to scale and for illustrative purposes only

First Floor Approx. Floor Area 513 Sq.Ft (47.7 Sq.M.)

Upon stepping into the entrance porch, you are greeted by an atmosphere rich in character, setting the tone for the stunning home that lies ahead. The heart of the cottage is undoubtedly the lounge, where a log burner creates a cosy focal point. Dual aspect windows allow sunlight to flood the room, enhancing the inviting atmosphere and providing picturesque views of the surrounding greenery. This space is perfect for relaxation or entertaining guests, making it a versatile area for family gatherings or quiet evenings by the fire. Adjacent to the lounge is the kitchen dining family room, a modern yet charming space designed for both functionality and comfort. A bay window adds a touch of elegance, while the carefully designed wall and base units, complemented by a central island, provide ample storage and workspace. Integrated appliances ensure that this kitchen meets the demands of contemporary living, while its direct access to the rear garden invites the outdoors in, making it perfect for al fresco dining and gatherings.