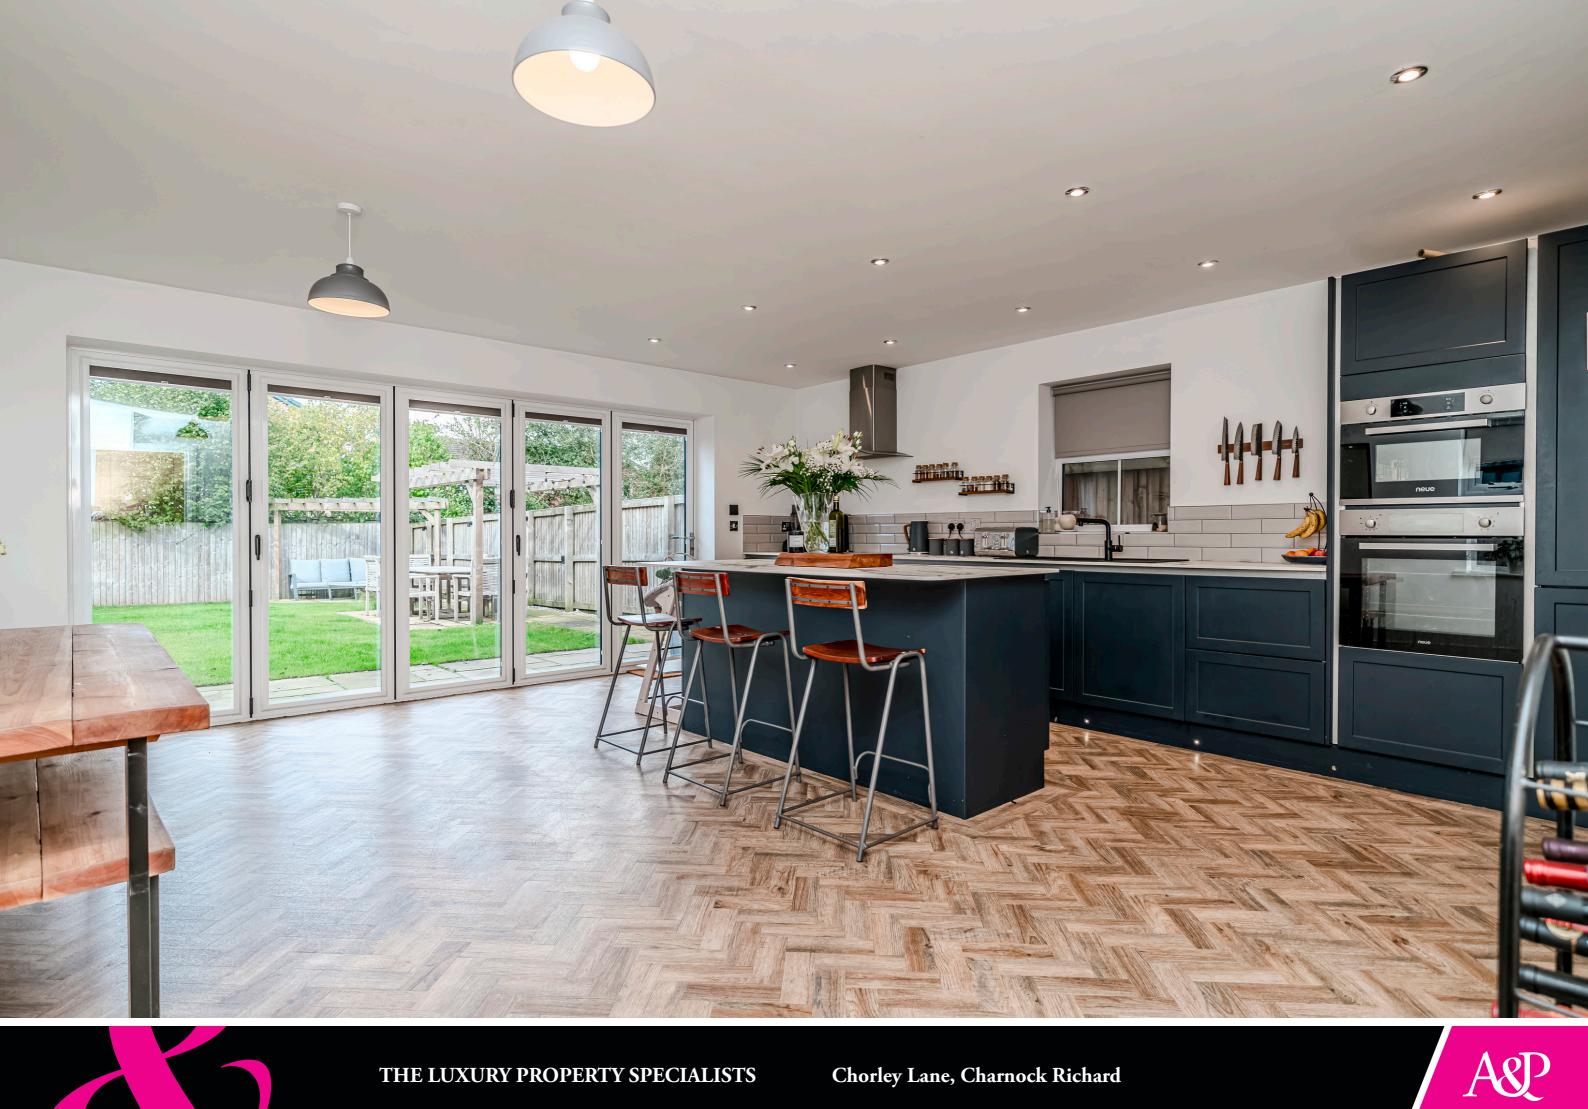

∧ s you step through the entrance hallway, you are greeted by a sense of space and light that permeates the entire A home. The thoughtfully designed layout leads you to a beautifully presented lounge, a perfect retreat for relaxation and entertainment, enhanced by tasteful decor and ample natural light, creating a warm and inviting atmosphere. The property also features an ideal office, thoughtfully positioned to provide a quiet environment for productivity, whether you're working from home or managing family affairs, this space meets the demands of modern living. At the heart of the home is the stunning dining kitchen and family room. This impressive space is not only functional but also a hub for family gatherings and social events. The kitchen boasts a range of stylish wall and base units, a central island for added convenience and bi-fold doors that open seamlessly to the landscaped garden. This design facilitates a harmonious indooroutdoor flow, perfect for summer barbecues or tranquil evenings under the stars. A utility room provides additional storage whilst a handy WC rounds off the ground floor.