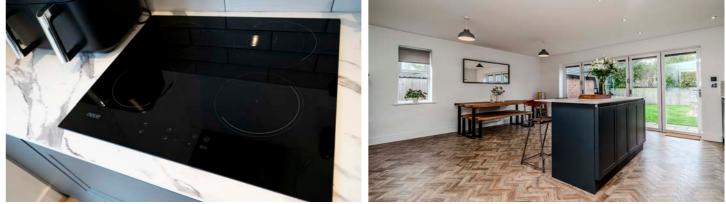

∧ s you step through the entrance hallway, you are greeted by a sense of space and light that permeates the entire A home. The thoughtfully designed layout leads you to a beautifully presented lounge, a perfect retreat for relaxation and entertainment, enhanced by tasteful decor and ample natural light, creating a warm and inviting atmosphere. The property also features an ideal office, thoughtfully positioned to provide a quiet environment for productivity, whether you're working from home or managing family affairs, this space meets the demands of modern living. At the heart of the home is the stunning dining kitchen and family room. This impressive space is not only functional but also a hub for family gatherings and social events. The kitchen boasts a range of stylish wall and base units, a central island for added convenience and bi-fold doors that open seamlessly to the landscaped garden. This design facilitates a harmonious indooroutdoor flow, perfect for summer barbecues or tranquil evenings under the stars. A utility room provides additional storage whilst a handy WC rounds off the ground floor.