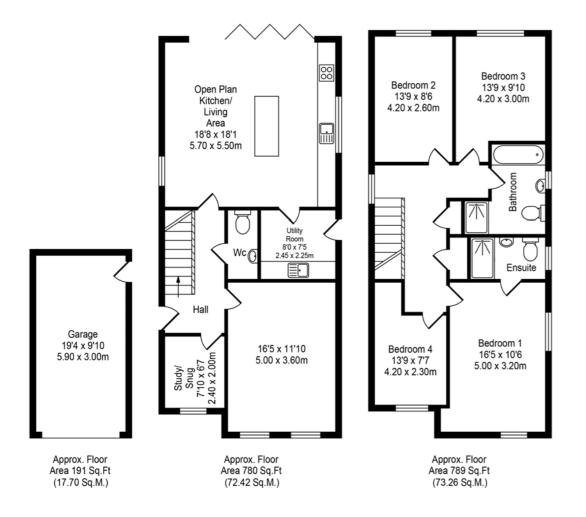

## Total Approx. Floor Area 1759 Sq.ft. (163.38 Sq.M.)

Whilst every effort is made to accurately reproduce these floor plans,measurements are approximate,not to scale and for illustrative purposes only

∧ s you step through the entrance hallway, you are greeted by a sense of space and light that permeates the entire A home. The thoughtfully designed layout leads you to a beautifully presented lounge, a perfect retreat for relaxation and entertainment, enhanced by tasteful decor and ample natural light, creating a warm and inviting atmosphere. The property also features an ideal office, thoughtfully positioned to provide a quiet environment for productivity, whether you're working from home or managing family affairs, this space meets the demands of modern living. At the heart of the home is the stunning dining kitchen and family room. This impressive space is not only functional but also a hub for family gatherings and social events. The kitchen boasts a range of stylish wall and base units, a central island for added convenience and bi-fold doors that open seamlessly to the landscaped garden. This design facilitates a harmonious indooroutdoor flow, perfect for summer barbecues or tranquil evenings under the stars. A utility room provides additional storage whilst a handy WC rounds off the ground floor.

Venturing upstairs, you will find four generously sized double bedrooms, each designed with comfort in mind. The master bedroom, a true sanctuary, featuring the luxury of a three-piece en-suite bathroom, providing a private retreat for relaxation. The remaining bedrooms are well-appointed and share a spacious four-piece family bathroom, accommodating the needs of a growing family or hosting guests.

Txternally, the property boasts an electric gated entrance that enhances security and adds a touch of sophistication. LAmple off-road parking is available, leading to a double garage that provides both storage and convenience. The rear garden is a beautifully landscaped oasis, laid to lawn and perfect for children to play, pets to roam and lovely for you to relax on a summers evening.