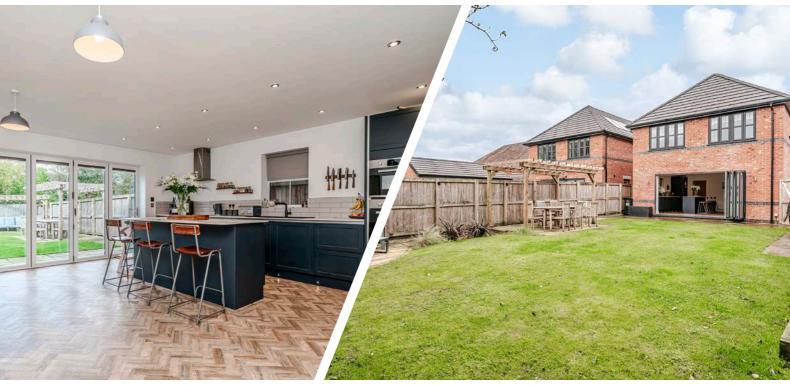

∧ s you step through the entrance hallway, you are greeted by a sense of space and light that permeates the entire A home. The thoughtfully designed layout leads you to a beautifully presented lounge, a perfect retreat for relaxation and entertainment, enhanced by tasteful decor and ample natural light, creating a warm and inviting atmosphere. The property also features an ideal office, thoughtfully positioned to provide a quiet environment for productivity, whether you're working from home or managing family affairs, this space meets the demands of modern living. At the heart of the home is the stunning dining kitchen and family room. This impressive space is not only functional but also a hub for family gatherings and social events. The kitchen boasts a range of stylish wall and base units, a central island for added convenience and bi-fold doors that open seamlessly to the landscaped garden. This design facilitates a harmonious indooroutdoor flow, perfect for summer barbecues or tranquil evenings under the stars. A utility room provides additional storage whilst a handy WC rounds off the ground floor.

Txternally, the property boasts an electric gated entrance that enhances security and adds a touch of sophistication. LAmple off-road parking is available, leading to a double garage that provides both storage and convenience. The rear garden is a beautifully landscaped oasis, laid to lawn and perfect for children to play, pets to roam and lovely for you to relax on a summers evening.