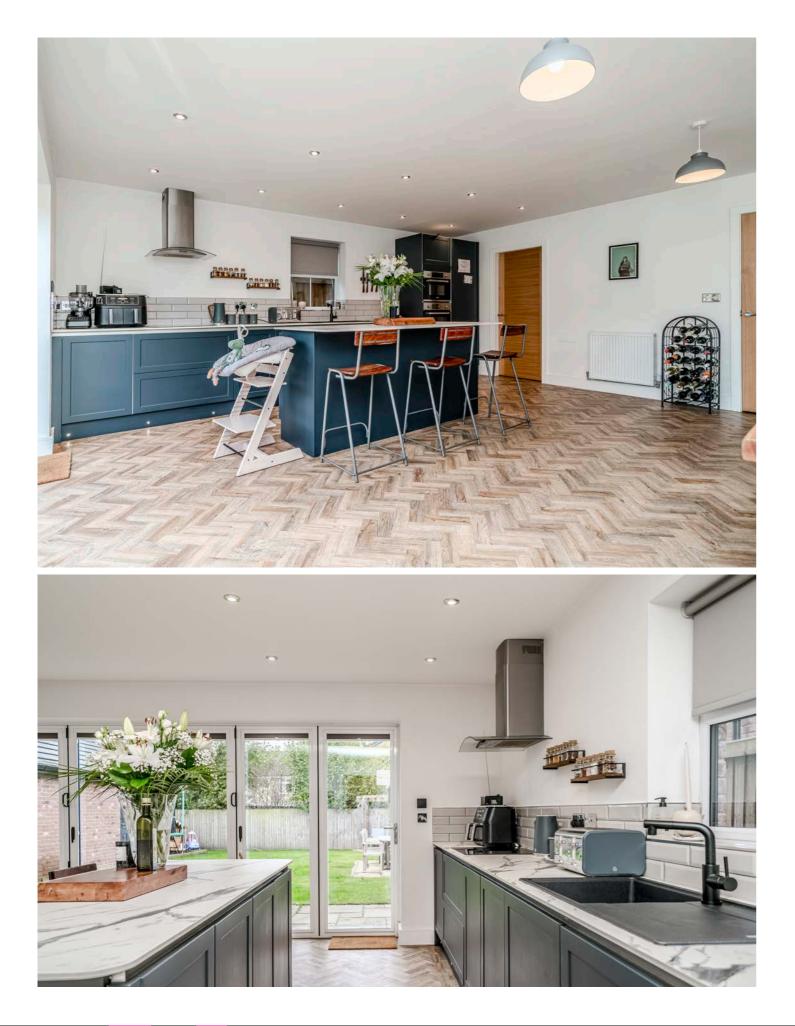

∧ s you step through the entrance hallway, you are greeted by a sense of space and light that permeates the entire A home. The thoughtfully designed layout leads you to a beautifully presented lounge, a perfect retreat for relaxation and entertainment, enhanced by tasteful decor and ample natural light, creating a warm and inviting atmosphere. The property also features an ideal office, thoughtfully positioned to provide a quiet environment for productivity, whether you're working from home or managing family affairs, this space meets the demands of modern living. At the heart of the home is the stunning dining kitchen and family room. This impressive space is not only functional but also a hub for family gatherings and social events. The kitchen boasts a range of stylish wall and base units, a central island for added convenience and bi-fold doors that open seamlessly to the landscaped garden. This design facilitates a harmonious indooroutdoor flow, perfect for summer barbecues or tranquil evenings under the stars. A utility room provides additional storage whilst a handy WC rounds off the ground floor.