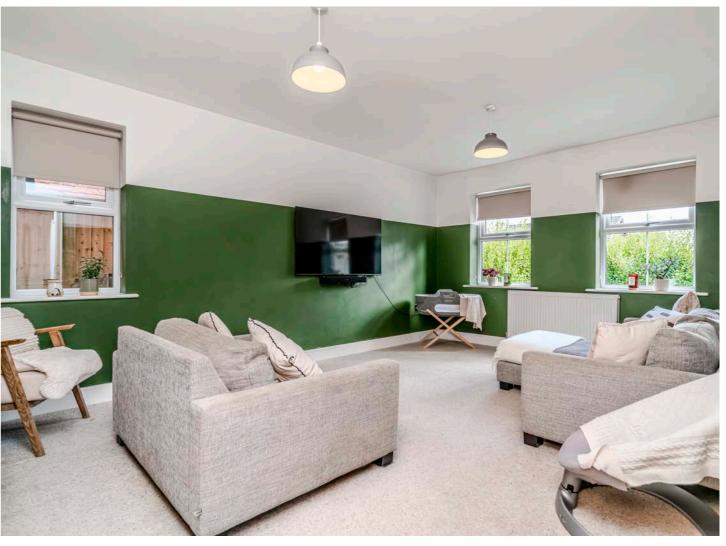

∧ s you step through the entrance hallway, you are greeted by a sense of space and light that permeates the entire A home. The thoughtfully designed layout leads you to a beautifully presented lounge, a perfect retreat for relaxation and entertainment, enhanced by tasteful decor and ample natural light, creating a warm and inviting atmosphere. The property also features an ideal office, thoughtfully positioned to provide a quiet environment for productivity, whether you're working from home or managing family affairs, this space meets the demands of modern living. At the heart of the home is the stunning dining kitchen and family room. This impressive space is not only functional but also a hub for family gatherings and social events. The kitchen boasts a range of stylish wall and base units, a central island for added convenience and bi-fold doors that open seamlessly to the landscaped garden. This design facilitates a harmonious indooroutdoor flow, perfect for summer barbecues or tranquil evenings under the stars. A utility room provides additional storage whilst a handy WC rounds off the ground floor.