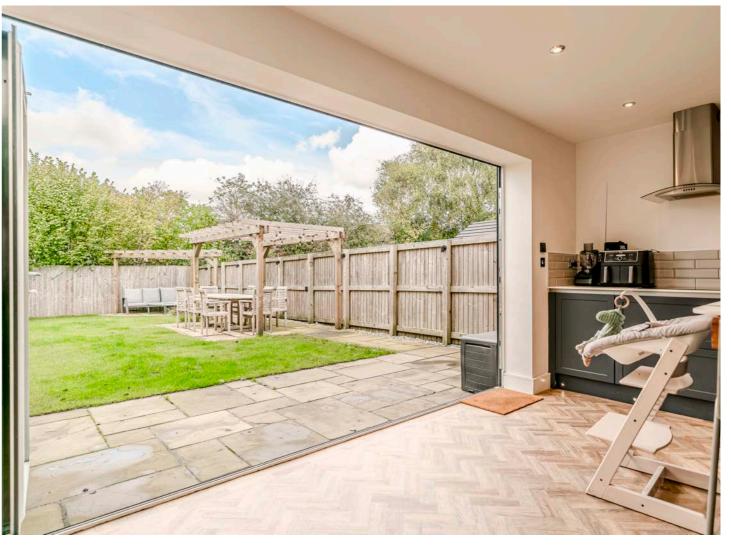

∧ s you step through the entrance hallway, you are greeted by a sense of space and light that permeates the entire A home. The thoughtfully designed layout leads you to a beautifully presented lounge, a perfect retreat for relaxation and entertainment, enhanced by tasteful decor and ample natural light, creating a warm and inviting atmosphere. The property also features an ideal office, thoughtfully positioned to provide a quiet environment for productivity, whether you're working from home or managing family affairs, this space meets the demands of modern living. At the heart of the home is the stunning dining kitchen and family room. This impressive space is not only functional but also a hub for family gatherings and social events. The kitchen boasts a range of stylish wall and base units, a central island for added convenience and bi-fold doors that open seamlessly to the landscaped garden. This design facilitates a harmonious indooroutdoor flow, perfect for summer barbecues or tranquil evenings under the stars. A utility room provides additional storage whilst a handy WC rounds off the ground floor.

Txternally, the property boasts an electric gated entrance that enhances security and adds a touch of sophistication. LAmple off-road parking is available, leading to a double garage that provides both storage and convenience. The rear garden is a beautifully landscaped oasis, laid to lawn and perfect for children to play, pets to roam and lovely for you to relax on a summers evening.