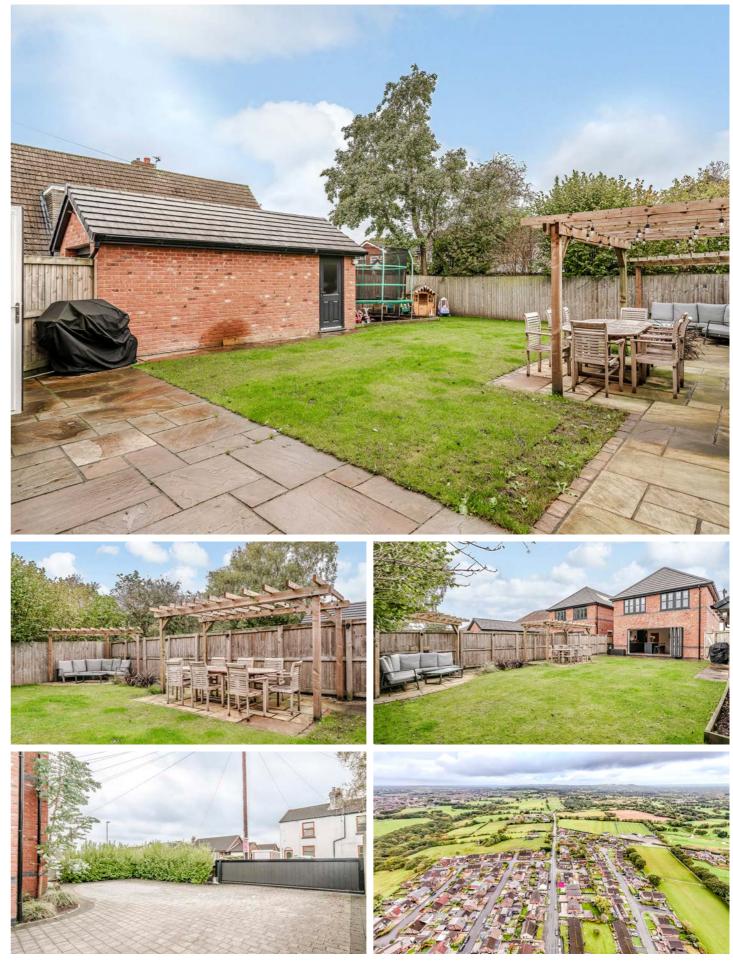

Txternally, the property boasts an electric gated entrance that enhances security and adds a touch of sophistication. LAmple off-road parking is available, leading to a double garage that provides both storage and convenience. The rear garden is a beautifully landscaped oasis, laid to lawn and perfect for children to play, pets to roam and lovely for you to relax on a summers evening.