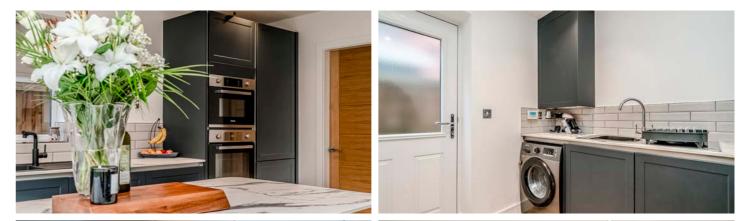

∧ s you step through the entrance hallway, you are greeted by a sense of space and light that permeates the entire A home. The thoughtfully designed layout leads you to a beautifully presented lounge, a perfect retreat for relaxation and entertainment, enhanced by tasteful decor and ample natural light, creating a warm and inviting atmosphere. The property also features an ideal office, thoughtfully positioned to provide a quiet environment for productivity, whether you're working from home or managing family affairs, this space meets the demands of modern living. At the heart of the home is the stunning dining kitchen and family room. This impressive space is not only functional but also a hub for family gatherings and social events. The kitchen boasts a range of stylish wall and base units, a central island for added convenience and bi-fold doors that open seamlessly to the landscaped garden. This design facilitates a harmonious indooroutdoor flow, perfect for summer barbecues or tranquil evenings under the stars. A utility room provides additional storage whilst a handy WC rounds off the ground floor.