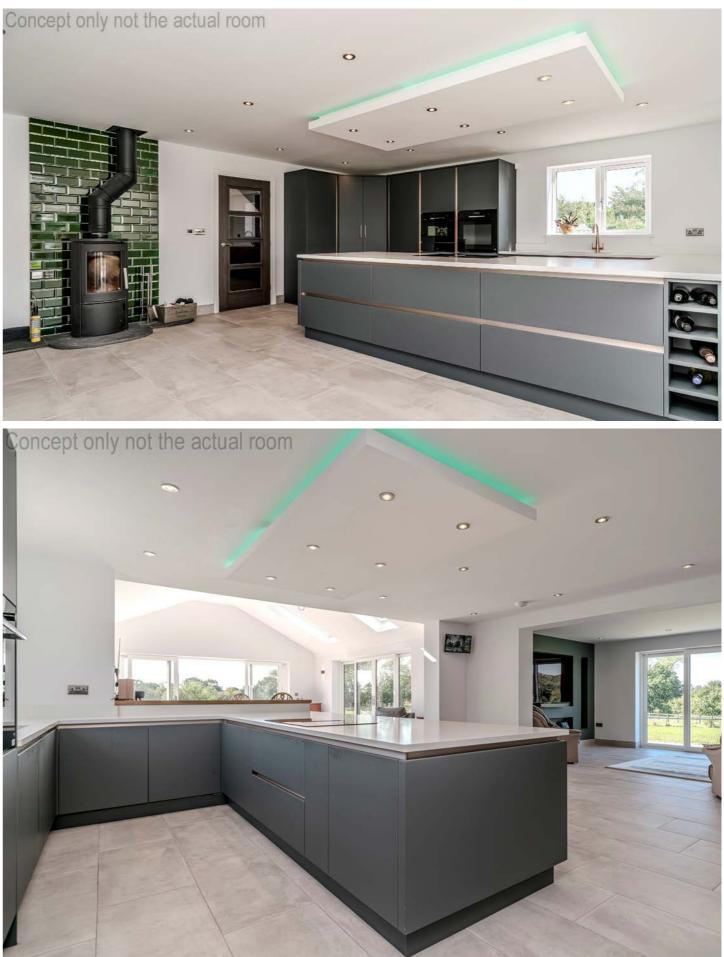

Whether you seek leisurely countryside walks or the vibrant atmosphere of nearby urban areas, Charnock Richard caters to both desires. The outstanding design of this home enhances its appeal. The layout is thoughtfully crafted to accommodate the dynamic needs of family life. The property features a spacious lounge and dining kitchen, perfect for family gatherings and entertaining guests. The utility room adds practicality, ensuring that everyday chores are easily managed. A dedicated office space offers a quiet retreat for remote work or study, while the additional lounge provides a cosy area for relaxation.

As you explore the sleeping arrangements, you will discover five to six well-appointed bedrooms, each designed to foster comfort and restfulness. Two with ensuite bathrooms ensure that family members and guests have their own private spaces, enhancing the overall functionality of the home. The inclusion of an office further reflects the modern needs of households, catering to the growing trend of remote working.