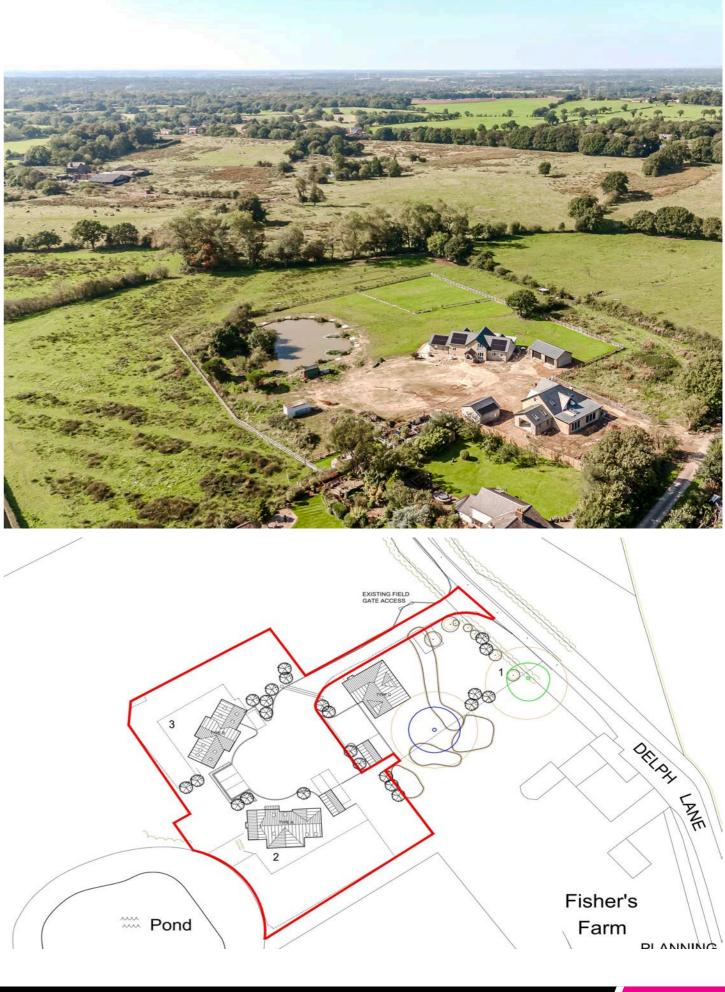

THE LUXURY PROPERTY SPECIALISTS

harnock Richard is more than just a location, it embodies a lifestyle that beautifully balances the tranquillity of rural living with the conveniences of modern life. Surrounded by stunning countryside, this village captures the essence of community, making it an ideal place for families and individuals alike. The area's charm is complemented by its accessibility to major towns and cities, providing a seamless blend of peaceful living and urban convenience.

Externally, the property is situated on a generous plot, providing ample outdoor space for children to play, gardening enthusiasts to cultivate their passion, or simply to enjoy the beauty of nature. The presence of a double garage adds convenience and security, accommodating vehicles and providing additional storage space.