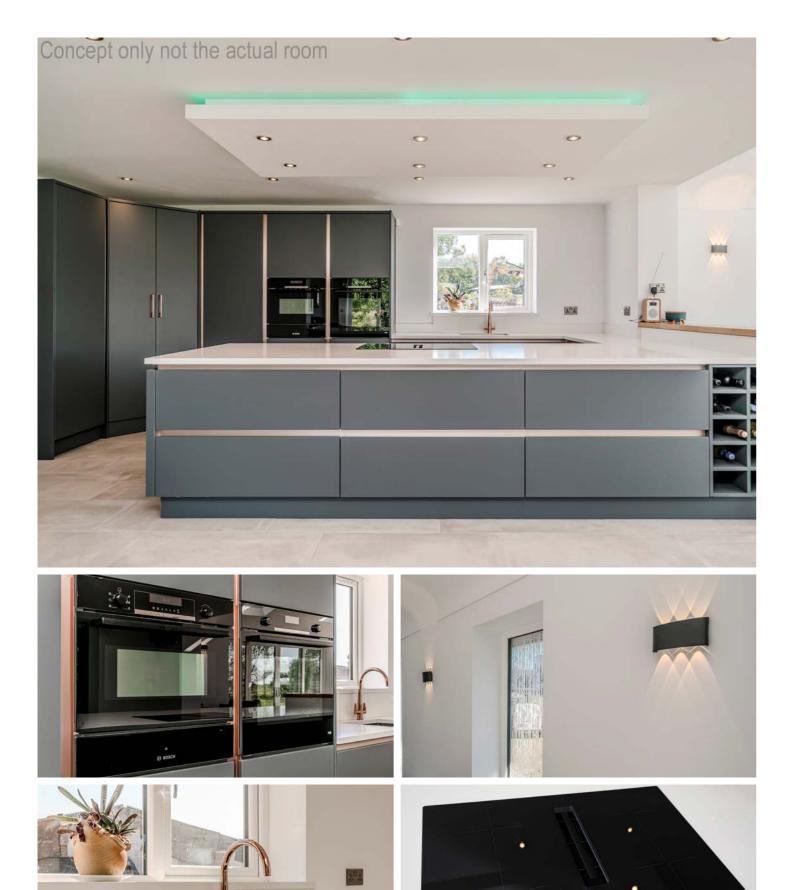

Whether you seek leisurely countryside walks or the vibrant atmosphere of nearby urban areas, Charnock Richard caters to both desires. The outstanding design of this home enhances its appeal. The layout is thoughtfully crafted to accommodate the dynamic needs of family life. The property features a spacious lounge and dining kitchen, perfect for family gatherings and entertaining guests. The utility room adds practicality, ensuring that everyday chores are easily managed. A dedicated office space offers a quiet retreat for remote work or study, while the additional lounge provides a cosy area for relaxation.