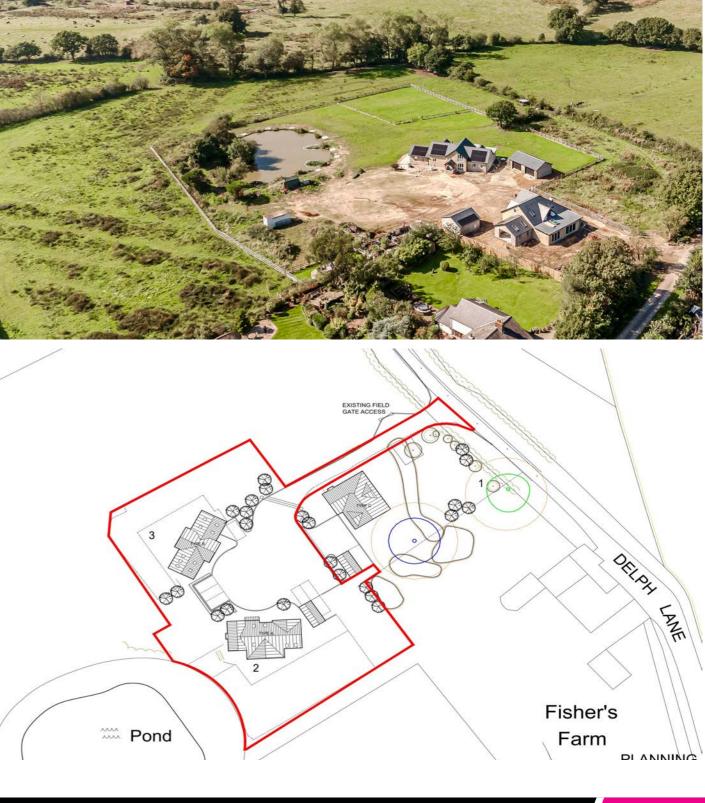

Externally, the property is situated on a generous plot, providing ample outdoor space for children to play, gardening enthusiasts to cultivate their passion, or simply to enjoy the beauty of nature. The presence of a double garage adds convenience and security, accommodating vehicles and providing additional storage space.

## KEY FEATURES Stunning Detached New Build Six Bedrooms/Two with

Circa 2928 Square Feet

Spacious Family Room

Large Detached Garage

Countryside Views

Sought After Village Location