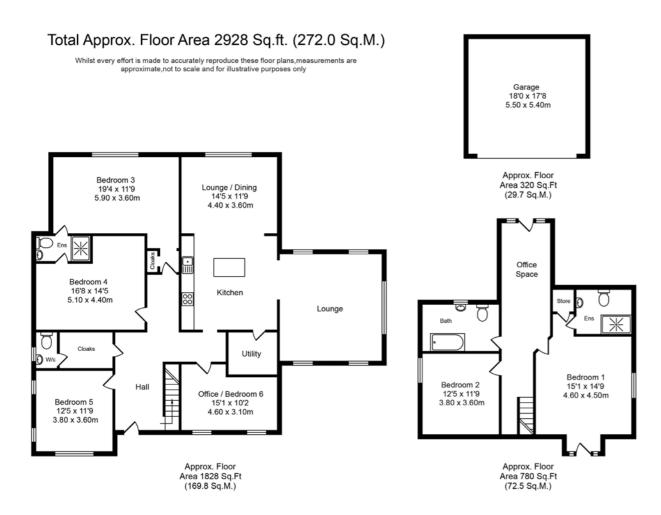

## KEY FEATURES Stunning Detached New Build Six Bedrooms/Two with

Circa 2928 Square Feet

Spacious Family Room

Large Detached Garage

Countryside Views

Sought After Village Location