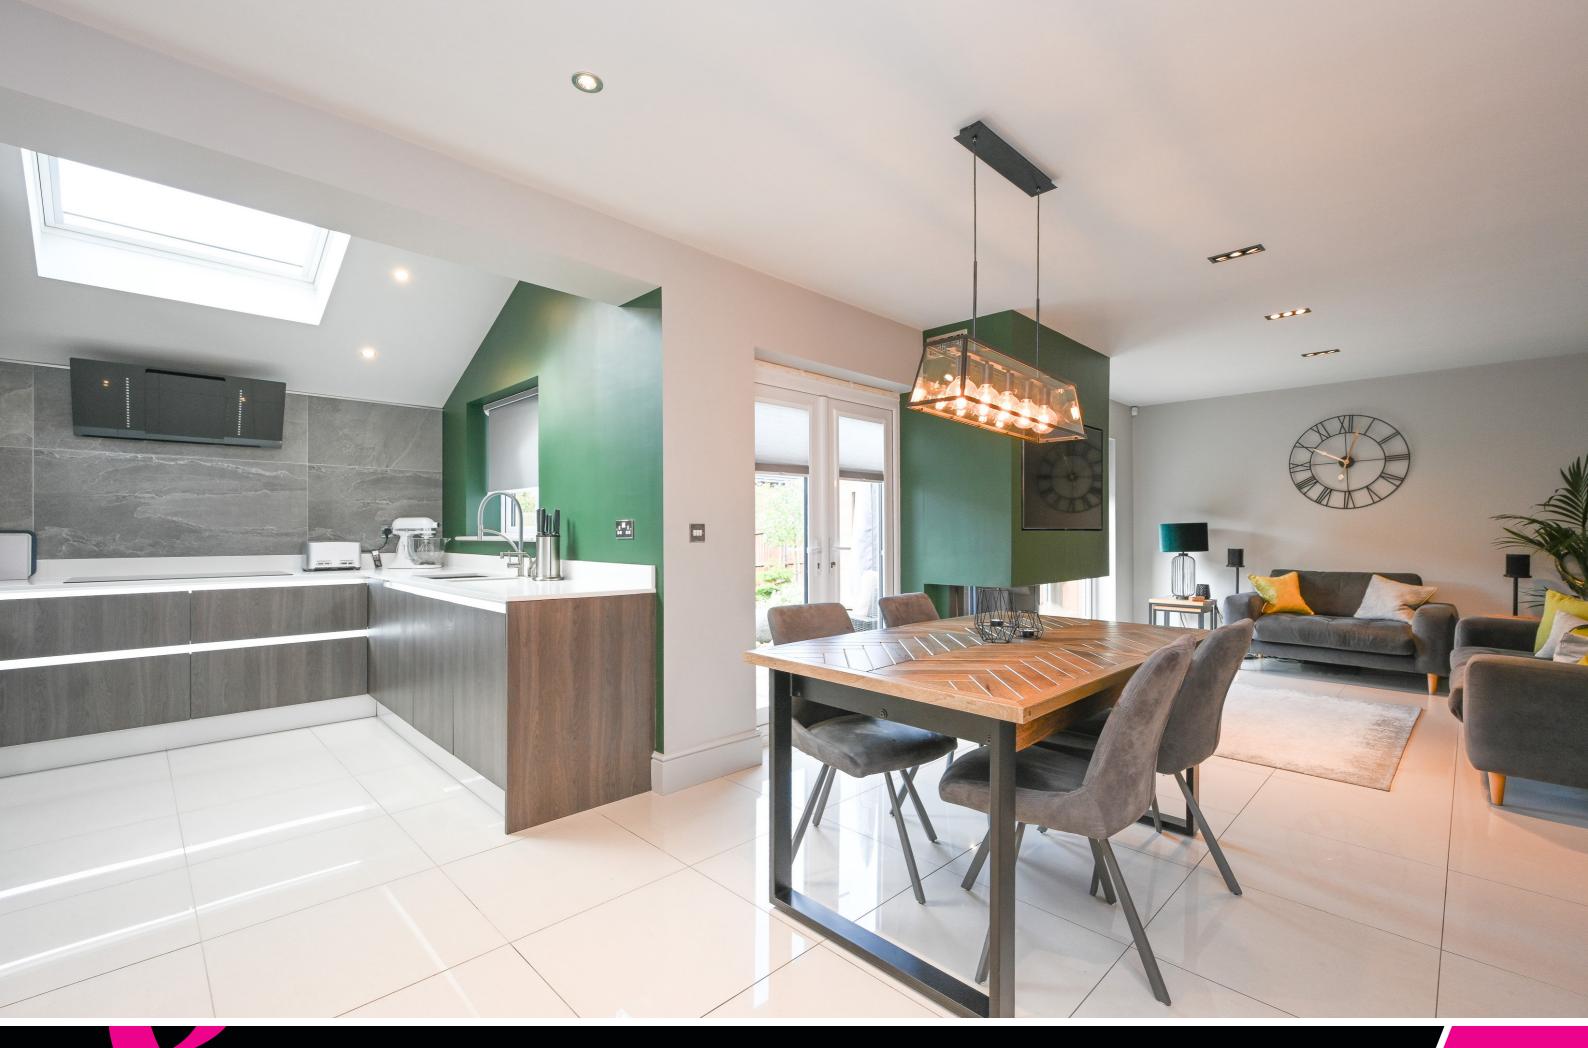

pon entering the home, you are greeted by a spacious hallway that leads to the main living areas. The ground floor features a light and bright living room, perfect for entertaining guests or enjoying a quiet evening at home. The kitchen/family room is a culinary masterpiece of modern design and practicality, further benefitting from a handy utility room.