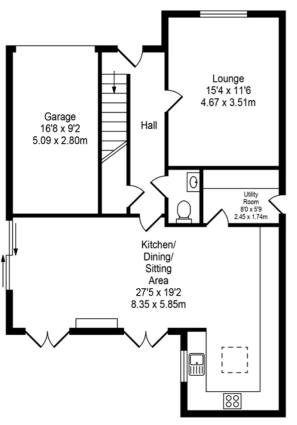

## Total Approx. Floor Area 1750 Sq.ft. (162.62 Sq.M.)

Whilst every effort is made to accurately reproduce these floor plans,measurements are approximate,not to scale and for illustrative purposes only

pon entering the home, you are greeted by a spacious hallway that leads to the main living areas. The ground floor features a light and bright living room, perfect for entertaining guests or enjoying a quiet evening at home. The kitchen/family room is a culinary masterpiece of modern design and practicality, further benefitting from a handy utility room.