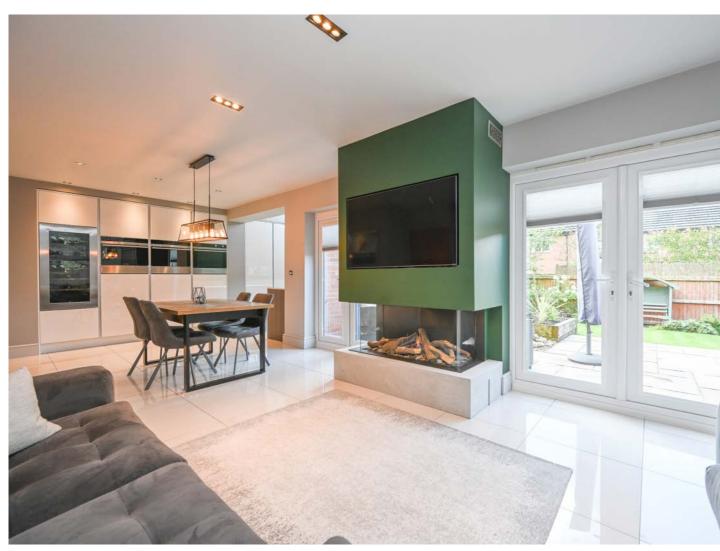

pon entering the home, you are greeted by a spacious hallway that leads to the main living areas. The ground floor features a light and bright living room, perfect for entertaining guests or enjoying a quiet evening at home. The kitchen/family room is a culinary masterpiece of modern design and practicality, further benefitting from a handy utility room.