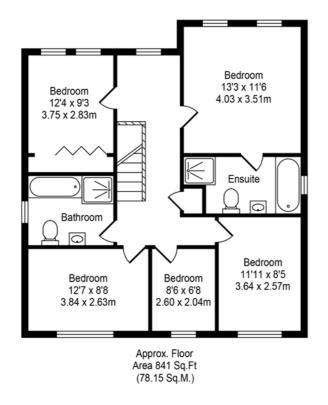

## Total Approx. Floor Area 1750 Sq.ft. (162.62 Sq.M.)

Whilst every effort is made to accurately reproduce these floor plans,measurements are approximate,not to scale and for illustrative purposes only

Ascend the staircase to five opulent bedrooms, including a master suite with en-suite, along with a family bathroom comprising bath, shower cubicle, wash hand basin and wc.

utside, the South-facing garden is a sanctuary of peace and tranquillity, a canvas for your imagination to roam free and wild. A grand driveway and garage provide ample off-road parking.