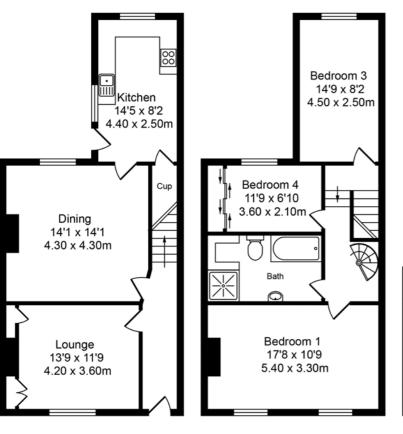

This delightful four-bedroom terraced cottage is full of character and charm. With spacious interiors that highlight appealing rustic features, it provides an impressive living space of over 1,361 square feet.

The well-planned layout includes an entrance hallway, a bright and airy living room complete with a lovely fireplace, and a dining room that serves as a wonderful setting for entertaining guests, also featuring its own fireplace. The kitchen is designed for modern living, offering stylish oak cabinets and complementary countertops.

n the first floor, you'll find three cheerful bedrooms alongside a family bathroom equipped with a classic four-piece suite in a timeless white finish, which includes a WC, a pedestal washbasin, a panelled bath, and a walk-in shower. A spiral staircase leads to the third floor, where there is a generous fourth bedroom, complete with eaves storage.