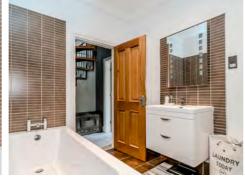

n the first floor, you'll find three cheerful bedrooms alongside a family bathroom equipped with a classic four-piece suite in a timeless white finish, which includes a WC, a pedestal washbasin, a panelled bath, and a walk-in shower. A spiral staircase leads to the third floor, where there is a generous fourth bedroom, complete with eaves storage.