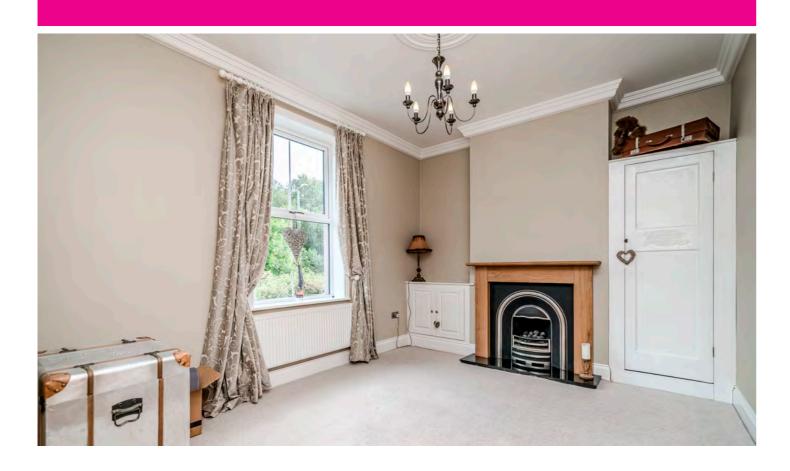

The well-planned layout includes an entrance hallway, a bright and airy living room complete with a lovely fireplace, and a dining room that serves as a wonderful setting for entertaining guests, also featuring its own fireplace. The kitchen is designed for modern living, offering stylish oak cabinets and complementary countertops.