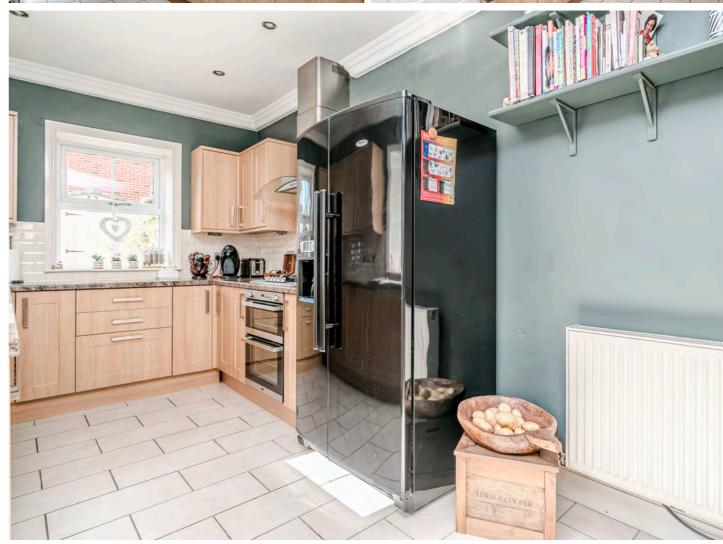

The well-planned layout includes an entrance hallway, a bright and airy living room complete with a lovely fireplace, and a dining room that serves as a wonderful setting for entertaining guests, also featuring its own fireplace. The kitchen is designed for modern living, offering stylish oak cabinets and complementary countertops.