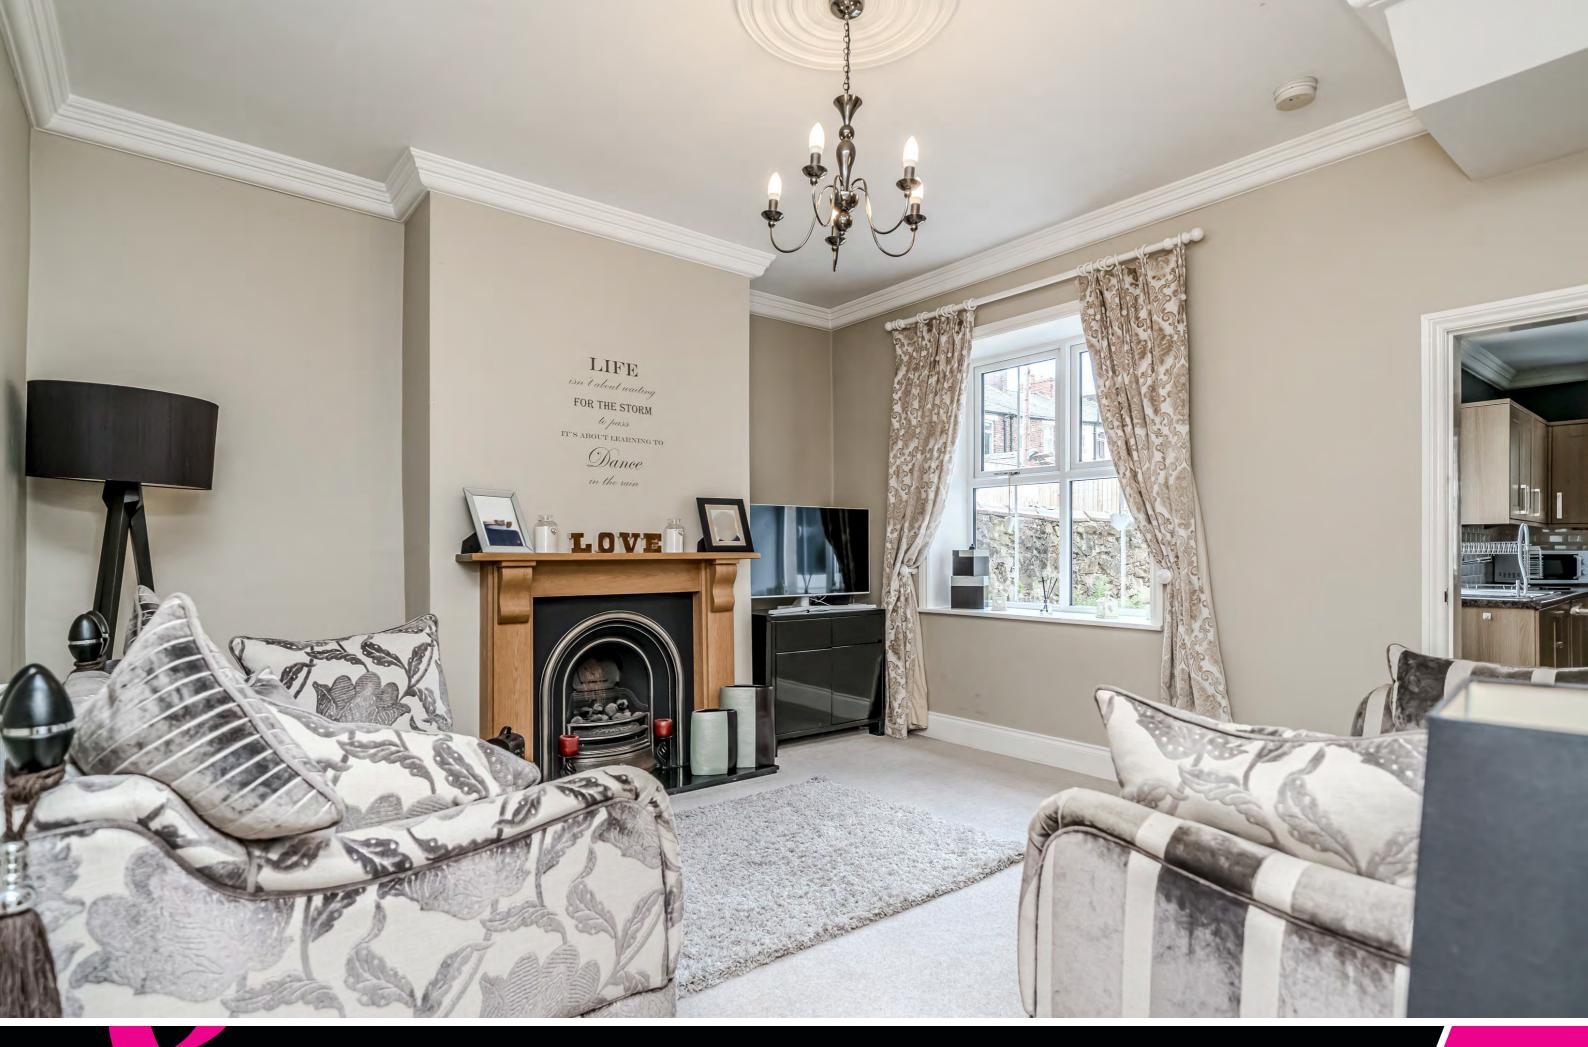

The well-planned layout includes an entrance hallway, a bright and airy living room complete with a lovely fireplace, and a dining room that serves as a wonderful setting for entertaining guests, also featuring its own fireplace. The kitchen is designed for modern living, offering stylish oak cabinets and complementary countertops.