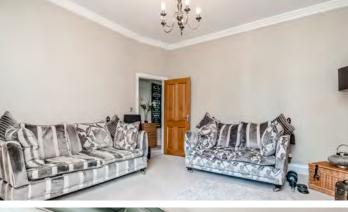

The well-planned layout includes an entrance hallway, a bright and airy living room complete with a lovely fireplace, and a dining room that serves as a wonderful setting for entertaining guests, also featuring its own fireplace. The kitchen is designed for modern living, offering stylish oak cabinets and complementary countertops.