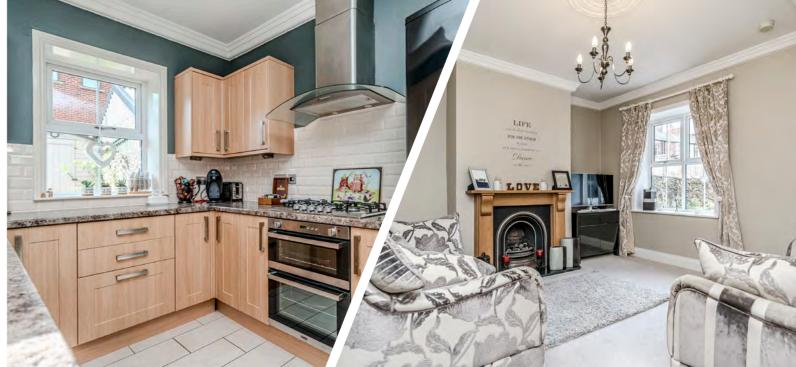

The well-planned layout includes an entrance hallway, a bright and airy living room complete with a lovely fireplace, and a dining room that serves as a wonderful setting for entertaining guests, also featuring its own fireplace. The kitchen is designed for modern living, offering stylish oak cabinets and complementary countertops.