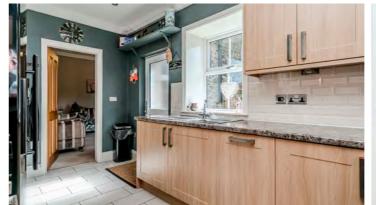

The well-planned layout includes an entrance hallway, a bright and airy living room complete with a lovely fireplace, and a dining room that serves as a wonderful setting for entertaining guests, also featuring its own fireplace. The kitchen is designed for modern living, offering stylish oak cabinets and complementary countertops.