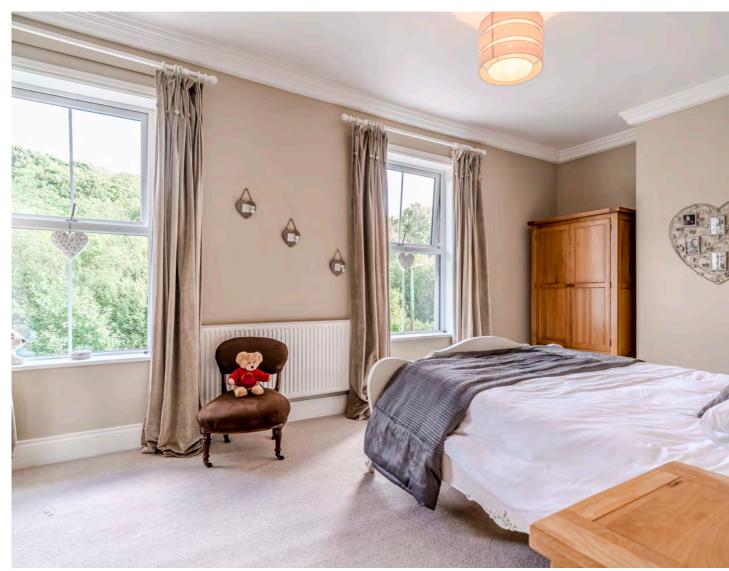

n the first floor, you'll find three cheerful bedrooms alongside a family bathroom equipped with a classic four-piece suite in a timeless white finish, which includes a WC, a pedestal washbasin, a panelled bath, and a walk-in shower. A spiral staircase leads to the third floor, where there is a generous fourth bedroom, complete with eaves storage.