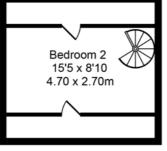

n the first floor, you'll find three cheerful bedrooms alongside a family bathroom equipped with a classic four-piece suite in a timeless white finish, which includes a WC, a pedestal washbasin, a panelled bath, and a walk-in shower. A spiral staircase leads to the third floor, where there is a generous fourth bedroom, complete with eaves storage.