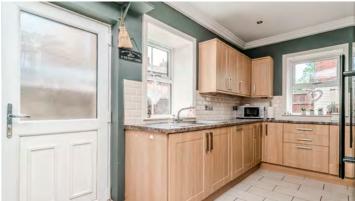

The well-planned layout includes an entrance hallway, a bright and airy living room complete with a lovely fireplace, and a dining room that serves as a wonderful setting for entertaining guests, also featuring its own fireplace. The kitchen is designed for modern living, offering stylish oak cabinets and complementary countertops.