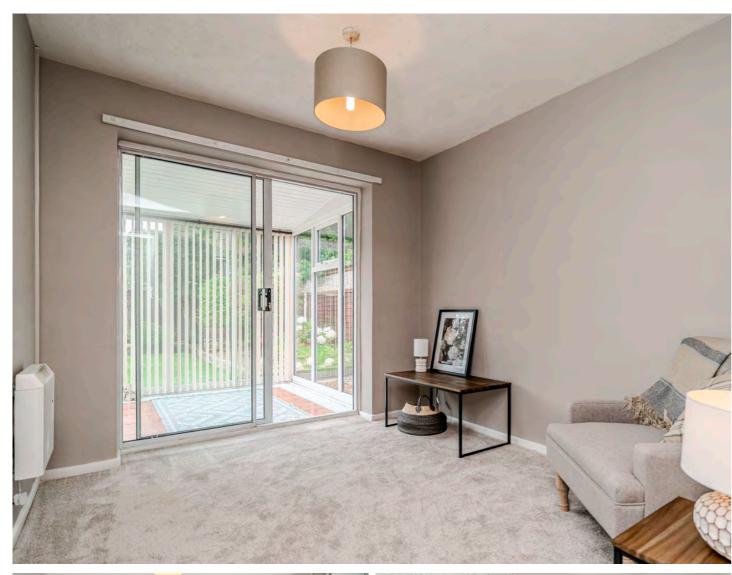

Upon entering, you are welcomed by a inviting hallway which has double doors which open to the cosy lounge that radiates warmth, featuring a stunning fireplace that invites you to unwind after a long day. This inviting space flows seamlessly into the dining room and the stylish kitchen, where modern grey cabinetry is beautifully complemented by contrasting worktops. This area is perfect for entertaining, allowing you to host friends and family.

The home includes two/three well-proportioned bedrooms, with the third bedroom benefiting from flowing into a conservatory making this a flexible space and offers ample space without sacrificing style and for those in need of extra space, the versatile layout allows for a third bedroom or a home office, catering to various lifestyle needs. The family shower room is designed for modern living, featuring a three-piece suite complete with a pedestal sink, W/C, and a sleek shower enclosure.