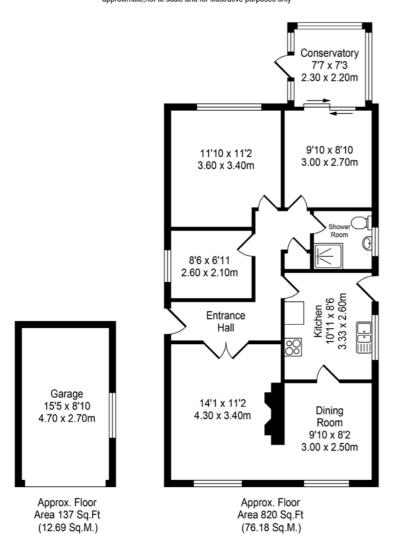

## Total Approx. Floor Area 957 Sq.ft. (88.87 Sq.M.)

Whilst every effort is made to accurately reproduce these floor plans,measurements are approximate,not to scale and for illustrative purposes only

ARNOLD & PHILLIPS

Upon entering, you are welcomed by a inviting hallway which has double doors which open to the cosy lounge that radiates warmth, featuring a stunning fireplace that invites you to unwind after a long day. This inviting space flows seamlessly into the dining room and the stylish kitchen, where modern grey cabinetry is beautifully complemented by contrasting worktops. This area is perfect for entertaining, allowing you to host friends and family.

The home includes two/three well-proportioned bedrooms, with the third bedroom benefiting from flowing into a conservatory making this a flexible space and offers ample space without sacrificing style and for those in need of extra space, the versatile layout allows for a third bedroom or a home office, catering to various lifestyle needs. The family shower room is designed for modern living, featuring a three-piece suite complete with a pedestal sink, W/C, and a sleek shower enclosure.

Step outside to discover the property's exterior charm. An established front garden greets you, while the spacious driveway provides parking for multiple vehicles and leads to a detached garage, for added convenience. The rear garden is a serene oasis, featuring a lovely, well-maintained lawn, perfect for enjoying sunny afternoons or hosting summer barbecues.