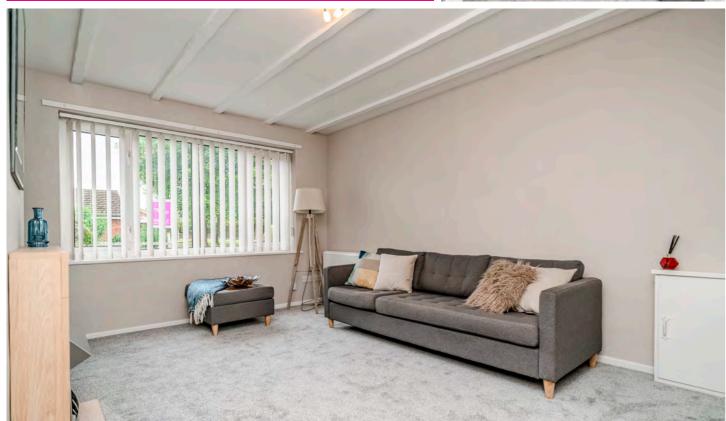

Upon entering, you are welcomed by a inviting hallway which has double doors which open to the cosy lounge that radiates warmth, featuring a stunning fireplace that invites you to unwind after a long day. This inviting space flows seamlessly into the dining room and the stylish kitchen, where modern grey cabinetry is beautifully complemented by contrasting worktops. This area is perfect for entertaining, allowing you to host friends and family.