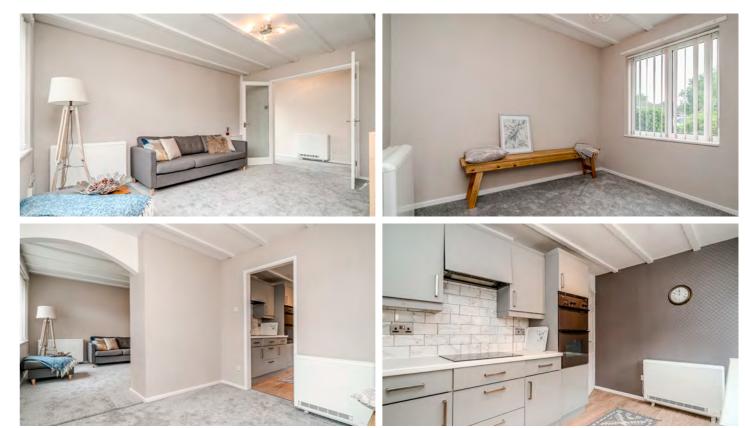

Upon entering, you are welcomed by a inviting hallway which has double doors which open to the cosy lounge that radiates warmth, featuring a stunning fireplace that invites you to unwind after a long day. This inviting space flows seamlessly into the dining room and the stylish kitchen, where modern grey cabinetry is beautifully complemented by contrasting worktops. This area is perfect for entertaining, allowing you to host friends and family.

The home includes two/three well-proportioned bedrooms, with the third bedroom benefiting from flowing into a conservatory making this a flexible space and offers ample space without sacrificing style and for those in need of extra space, the versatile layout allows for a third bedroom or a home office, catering to various lifestyle needs. The family shower room is designed for modern living, featuring a three-piece suite complete with a pedestal sink, W/C, and a sleek shower enclosure.