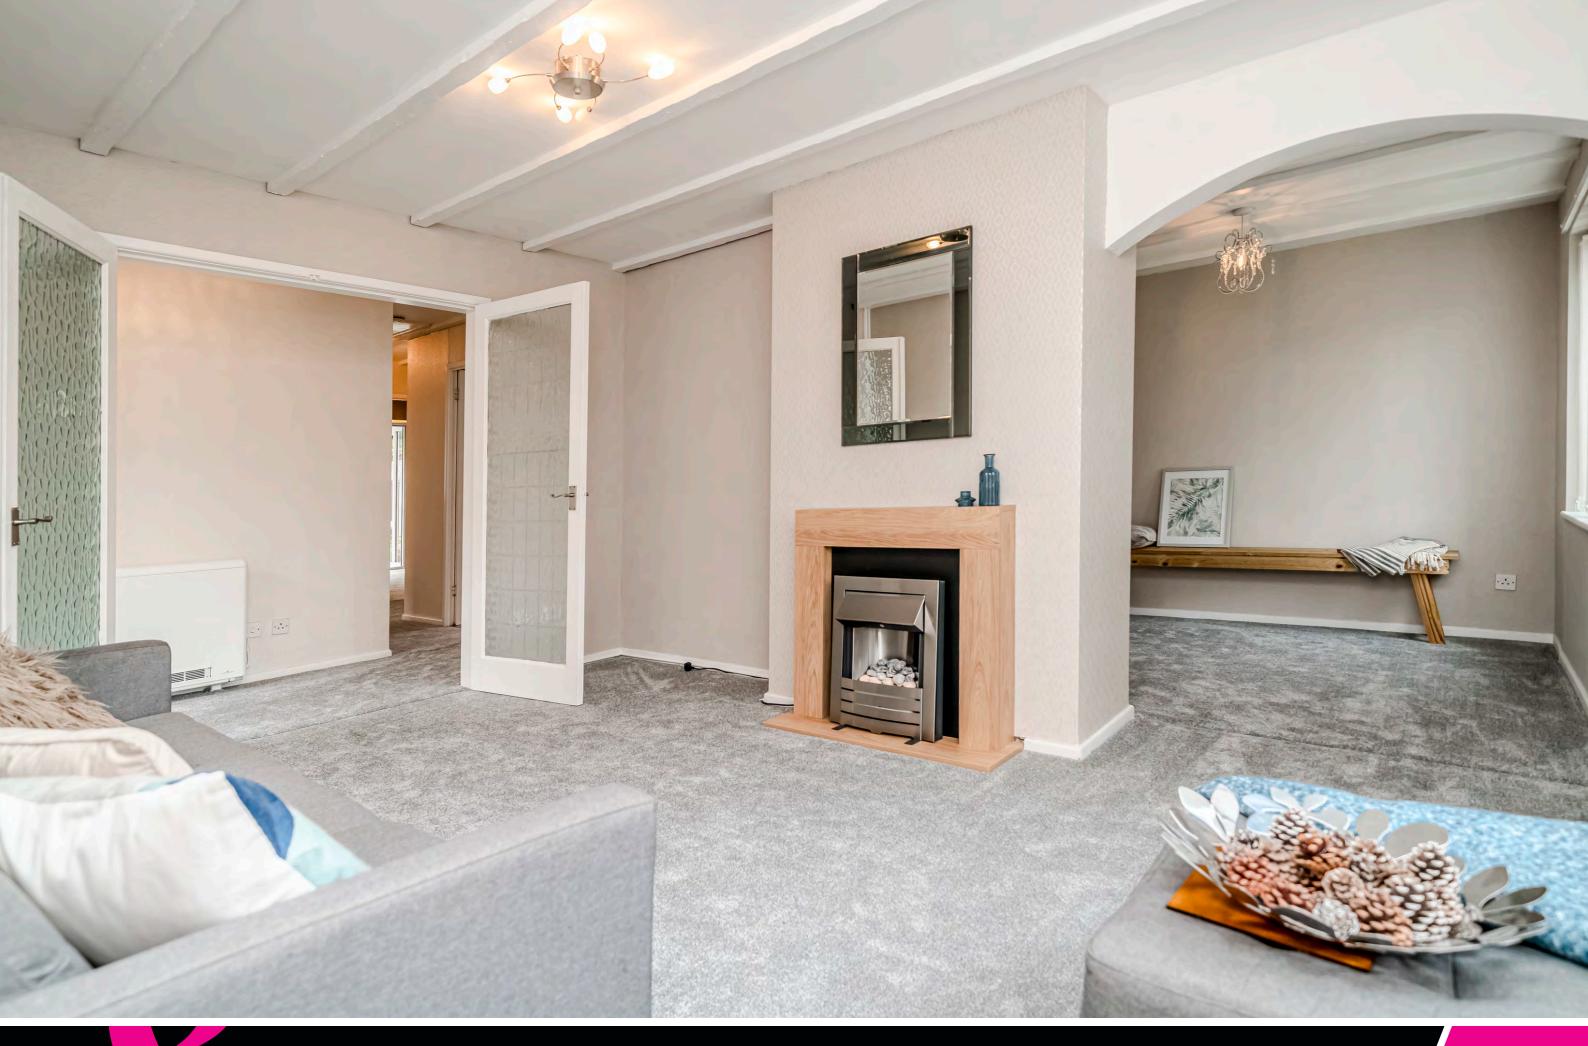

Upon entering, you are welcomed by a inviting hallway which has double doors which open to the cosy lounge that radiates warmth, featuring a stunning fireplace that invites you to unwind after a long day. This inviting space flows seamlessly into the dining room and the stylish kitchen, where modern grey cabinetry is beautifully complemented by contrasting worktops. This area is perfect for entertaining, allowing you to host friends and family.