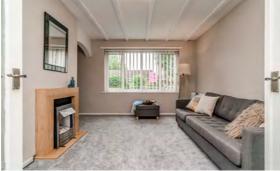

Upon entering, you are welcomed by a inviting hallway which has double doors which open to the cosy lounge that radiates warmth, featuring a stunning fireplace that invites you to unwind after a long day. This inviting space flows seamlessly into the dining room and the stylish kitchen, where modern grey cabinetry is beautifully complemented by contrasting worktops. This area is perfect for entertaining, allowing you to host friends and family.