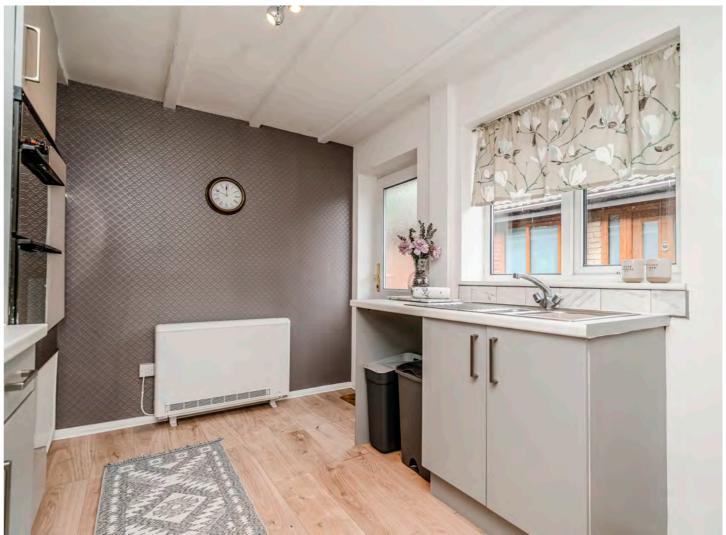

Upon entering, you are welcomed by a inviting hallway which has double doors which open to the cosy lounge that radiates warmth, featuring a stunning fireplace that invites you to unwind after a long day. This inviting space flows seamlessly into the dining room and the stylish kitchen, where modern grey cabinetry is beautifully complemented by contrasting worktops. This area is perfect for entertaining, allowing you to host friends and family.