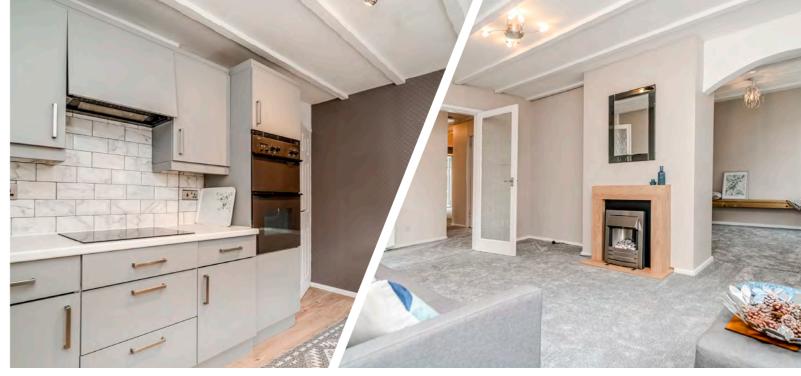

Upon entering, you are welcomed by a inviting hallway which has double doors which open to the cosy lounge that radiates warmth, featuring a stunning fireplace that invites you to unwind after a long day. This inviting space flows seamlessly into the dining room and the stylish kitchen, where modern grey cabinetry is beautifully complemented by contrasting worktops. This area is perfect for entertaining, allowing you to host friends and family.