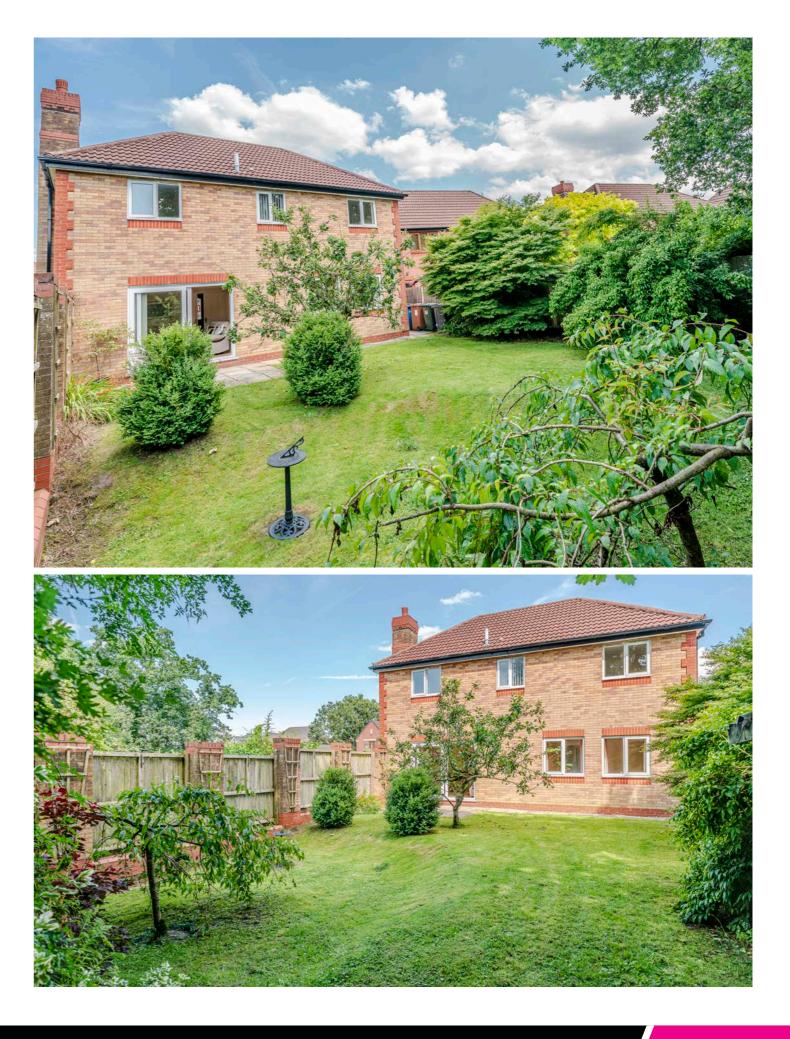

Outside, the property continues to impress with its well-maintained gardens, driveway parking, and attached double garage. The rear garden is a private oasis, perfect for enjoying the outdoors and entertaining guests. The Summer house with a hot tub is a delightful addition, offering a tranquil escape from the hustle and bustle of daily life.