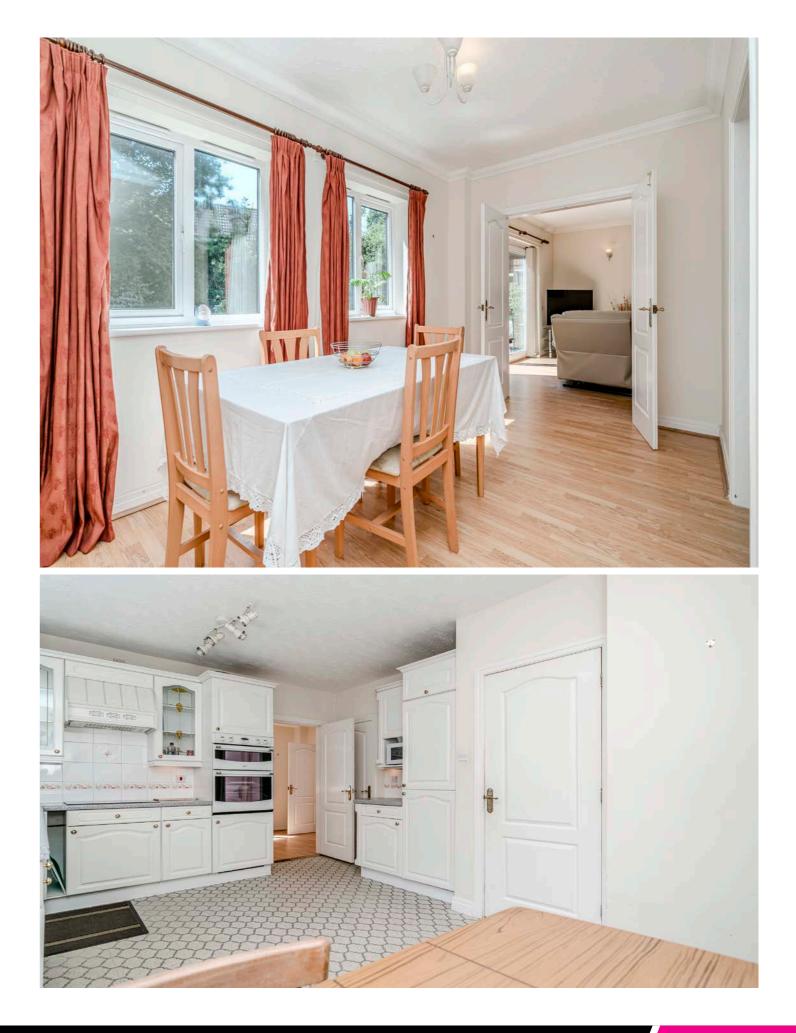

The reception hallway is spacious and welcoming, setting the tone for the rest of the home. The lounge is a highlight of the property, with ample room for seating and entertaining, as well as patio doors that lead out to the garden. The dining room is equally impressive, providing a lovely space for family meals and gatherings. The kitchen is a chef's dream, with a comprehensive range of wall and base units, built-in appliances, and stylish finishes. The utility room is a practical addition, providing space for laundry facilities and access to the garage. The study/home office is a versatile space that can be used for work or relaxation, with a lovely bay window that lets in plenty of natural light.