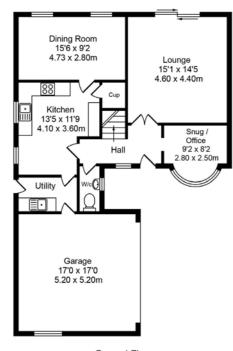

Ormskirk: 01695 570102 arnoldandphillips.com Southport: 01704 778668 Chorley: 01257 241173

Whilst every effort is made to accurately reproduce these floor plans,measurements are approximate,not to scale and for illustrative purposes only

A

Bedroom 4 10'5 x 8'10 3.20 x 2.70m Landing Bedroom 2 11'9 x 11'9 3.60 x 3.60m Ens Bedroom 1 12'9 x 11'9 3.90 x 3.60m

Ground Floor Approx. Floor Area 1035 Sq.Ft (96.2 Sq.M.) First Floor Approx. Floor Area 677 Sq.Ft (62.9 Sq.M.)

The reception hallway is spacious and welcoming, setting the tone for the rest of the home. The lounge is a highlight of the property, with ample room for seating and entertaining, as well as patio doors that lead out to the garden. The dining room is equally impressive, providing a lovely space for family meals and gatherings. The kitchen is a chef's dream, with a comprehensive range of wall and base units, built-in appliances, and stylish finishes. The utility room is a practical addition, providing space for laundry facilities and access to the garage. The study/home office is a versatile space that can be used for work or relaxation, with a lovely bay window that lets in plenty of natural light.