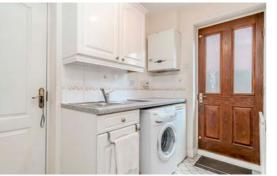

The reception hallway is spacious and welcoming, setting the tone for the rest of the home. The lounge is a highlight of the property, with ample room for seating and entertaining, as well as patio doors that lead out to the garden. The dining room is equally impressive, providing a lovely space for family meals and gatherings. The kitchen is a chef's dream, with a comprehensive range of wall and base units, built-in appliances, and stylish finishes. The utility room is a practical addition, providing space for laundry facilities and access to the garage. The study/home office is a versatile space that can be used for work or relaxation, with a lovely bay window that lets in plenty of natural light.