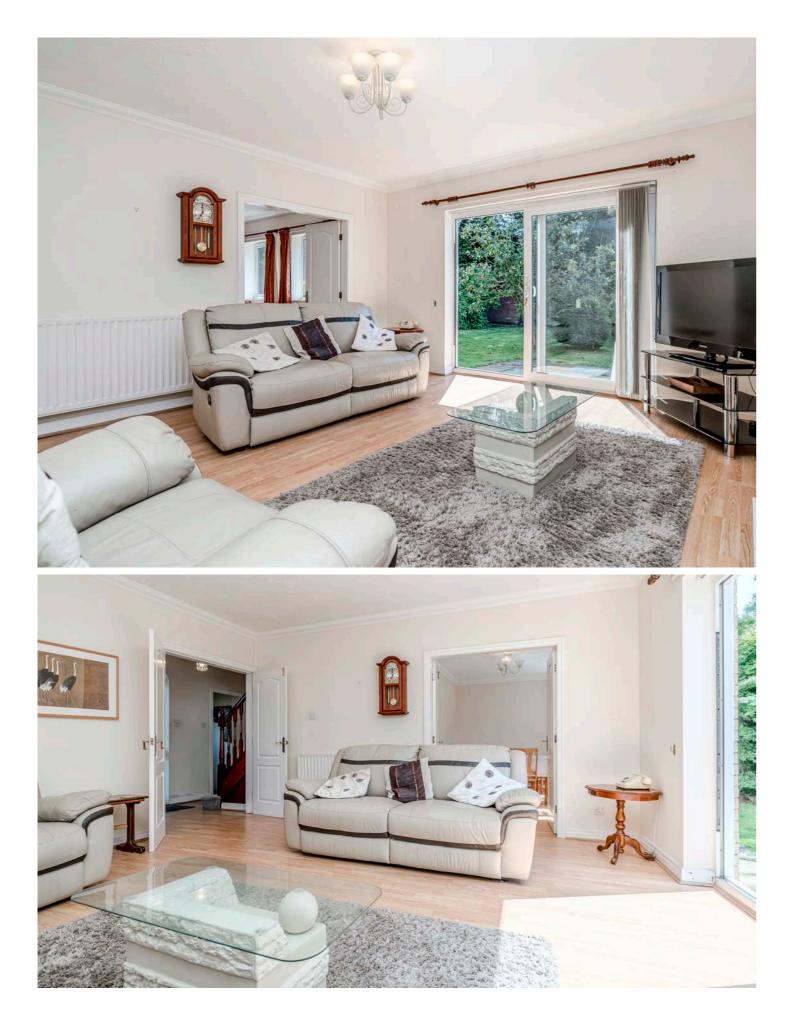

The reception hallway is spacious and welcoming, setting the tone for the rest of the home. The lounge is a highlight of the property, with ample room for seating and entertaining, as well as patio doors that lead out to the garden. The dining room is equally impressive, providing a lovely space for family meals and gatherings. The kitchen is a chef's dream, with a comprehensive range of wall and base units, built-in appliances, and stylish finishes. The utility room is a practical addition, providing space for laundry facilities and access to the garage. The study/home office is a versatile space that can be used for work or relaxation, with a lovely bay window that lets in plenty of natural light.