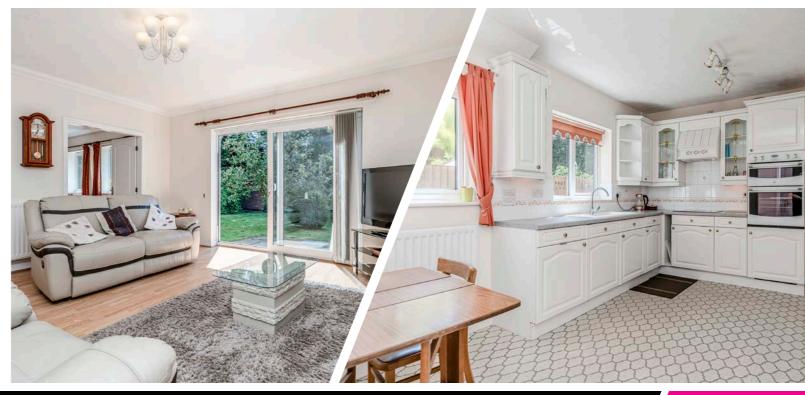

The reception hallway is spacious and welcoming, setting the tone for the rest of the home. The lounge is a highlight of the property, with ample room for seating and entertaining, as well as patio doors that lead out to the garden. The dining room is equally impressive, providing a lovely space for family meals and gatherings. The kitchen is a chef's dream, with a comprehensive range of wall and base units, built-in appliances, and stylish finishes. The utility room is a practical addition, providing space for laundry facilities and access to the garage. The study/home office is a versatile space that can be used for work or relaxation, with a lovely bay window that lets in plenty of natural light.