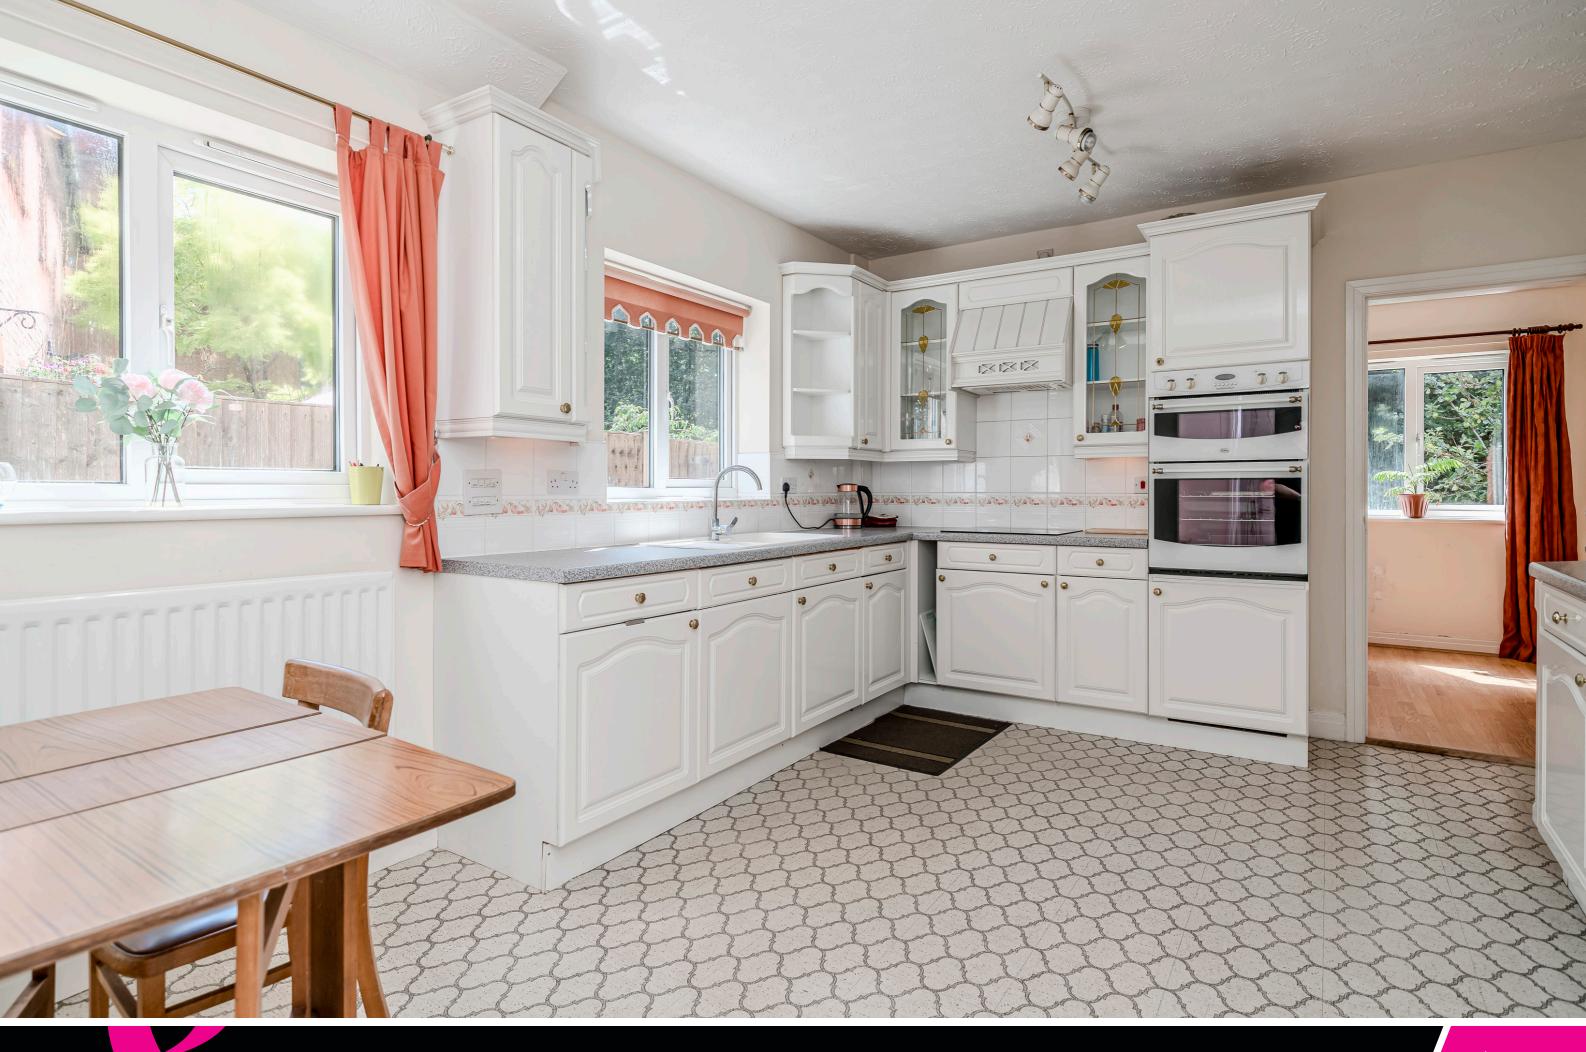

The reception hallway is spacious and welcoming, setting the tone for the rest of the home. The lounge is a highlight of the property, with ample room for seating and entertaining, as well as patio doors that lead out to the garden. The dining room is equally impressive, providing a lovely space for family meals and gatherings. The kitchen is a chef's dream, with a comprehensive range of wall and base units, built-in appliances, and stylish finishes. The utility room is a practical addition, providing space for laundry facilities and access to the garage. The study/home office is a versatile space that can be used for work or relaxation, with a lovely bay window that lets in plenty of natural light.