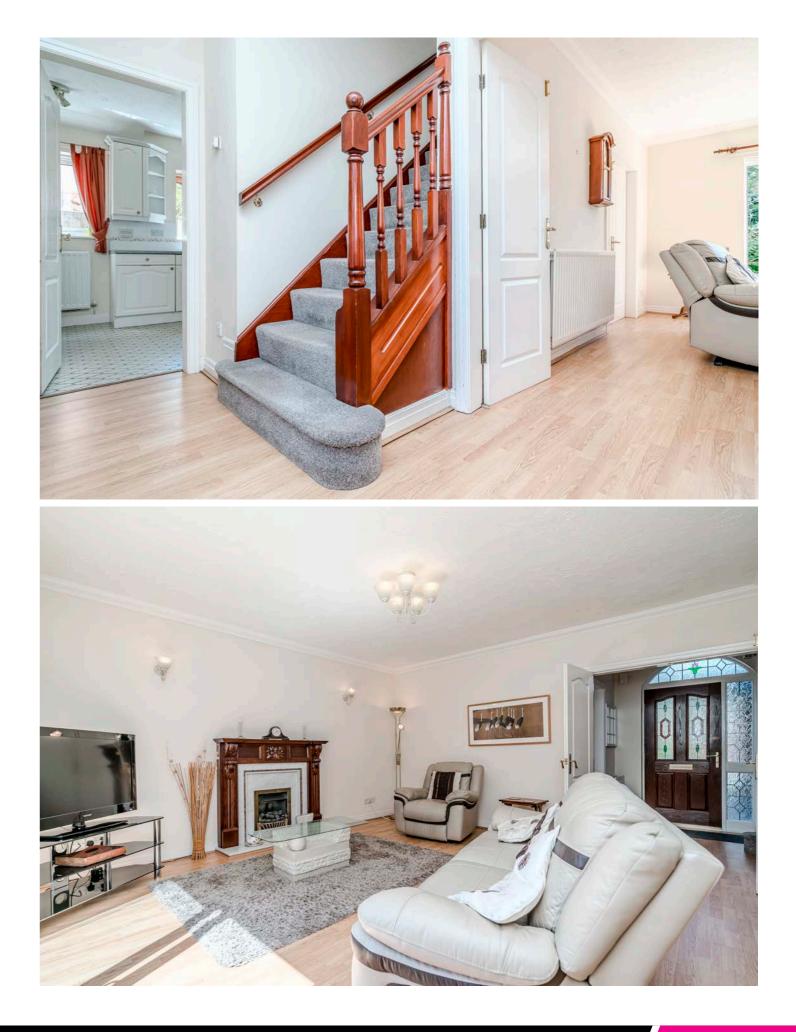

The reception hallway is spacious and welcoming, setting the tone for the rest of the home. The lounge is a highlight of the property, with ample room for seating and entertaining, as well as patio doors that lead out to the garden. The dining room is equally impressive, providing a lovely space for family meals and gatherings. The kitchen is a chef's dream, with a comprehensive range of wall and base units, built-in appliances, and stylish finishes. The utility room is a practical addition, providing space for laundry facilities and access to the garage. The study/home office is a versatile space that can be used for work or relaxation, with a lovely bay window that lets in plenty of natural light.