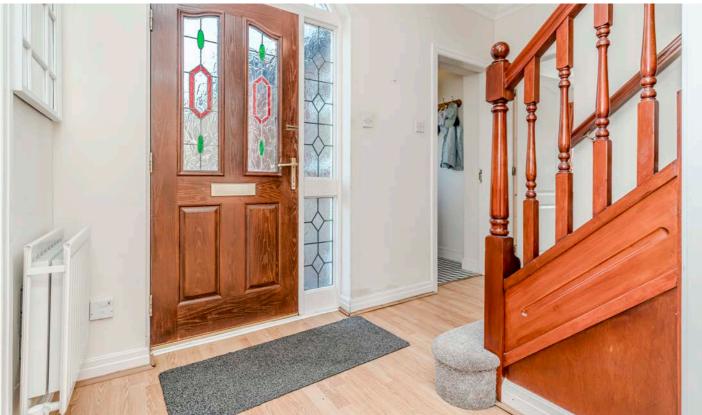

The reception hallway is spacious and welcoming, setting the tone for the rest of the home. The lounge is a highlight of the property, with ample room for seating and entertaining, as well as patio doors that lead out to the garden. The dining room is equally impressive, providing a lovely space for family meals and gatherings. The kitchen is a chef's dream, with a comprehensive range of wall and base units, built-in appliances, and stylish finishes. The utility room is a practical addition, providing space for laundry facilities and access to the garage. The study/home office is a versatile space that can be used for work or relaxation, with a lovely bay window that lets in plenty of natural light.