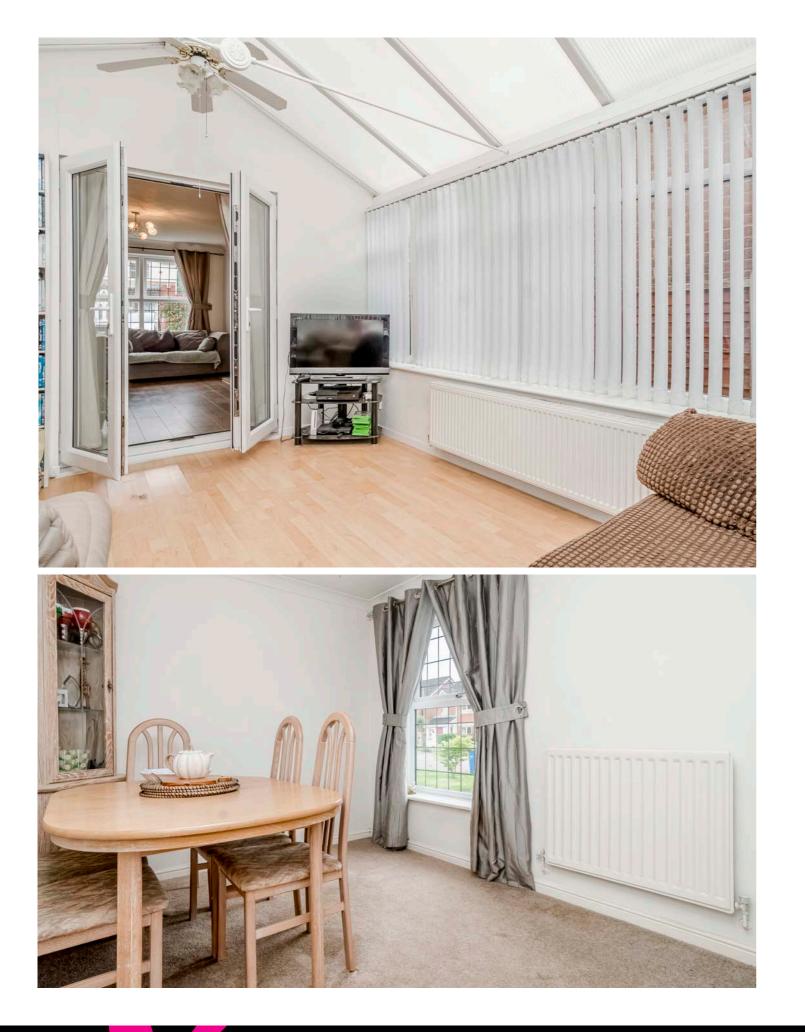

U pon entering the property, a welcoming entrance porch leads to a hallway with stairs ascending to the first floor. To the front there is a separate dining room great for entertaining and adjacent to this also at the front is a cosy lounge with a feature fireplace The lounge seamlessly flows into a light-filled conservatory creating a seamless transition and expanding the living space to provide ample room for relaxation and peacefully gazing at the garden. The kitchen, positioned at the back of the home, features light wood units, contrasting work surfaces, and integrated appliances, offering a functional and stylish culinary space. A cloakroom/wc completes the ground floor layout.