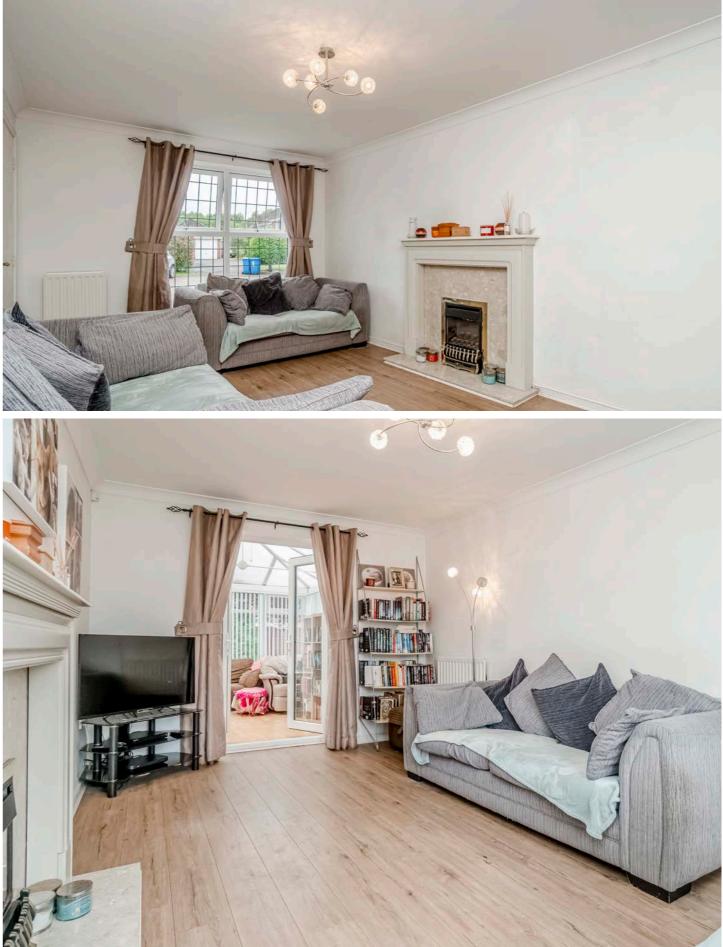

U pon entering the property, a welcoming entrance porch leads to a hallway with stairs ascending to the first floor. To the front there is a separate dining room great for entertaining and adjacent to this also at the front is a cosy lounge with a feature fireplace The lounge seamlessly flows into a light-filled conservatory creating a seamless transition and expanding the living space to provide ample room for relaxation and peacefully gazing at the garden. The kitchen, positioned at the back of the home, features light wood units, contrasting work surfaces, and integrated appliances, offering a functional and stylish culinary space. A cloakroom/wc completes the ground floor layout.

Upstairs, three well-appointed bedrooms await, with two doubles benefitting from fitted wardrobes and a third single bedroom featuring fitted furniture. The master bedroom also has an ensuite shower room, with the family bathroom having the luxury of a bath.