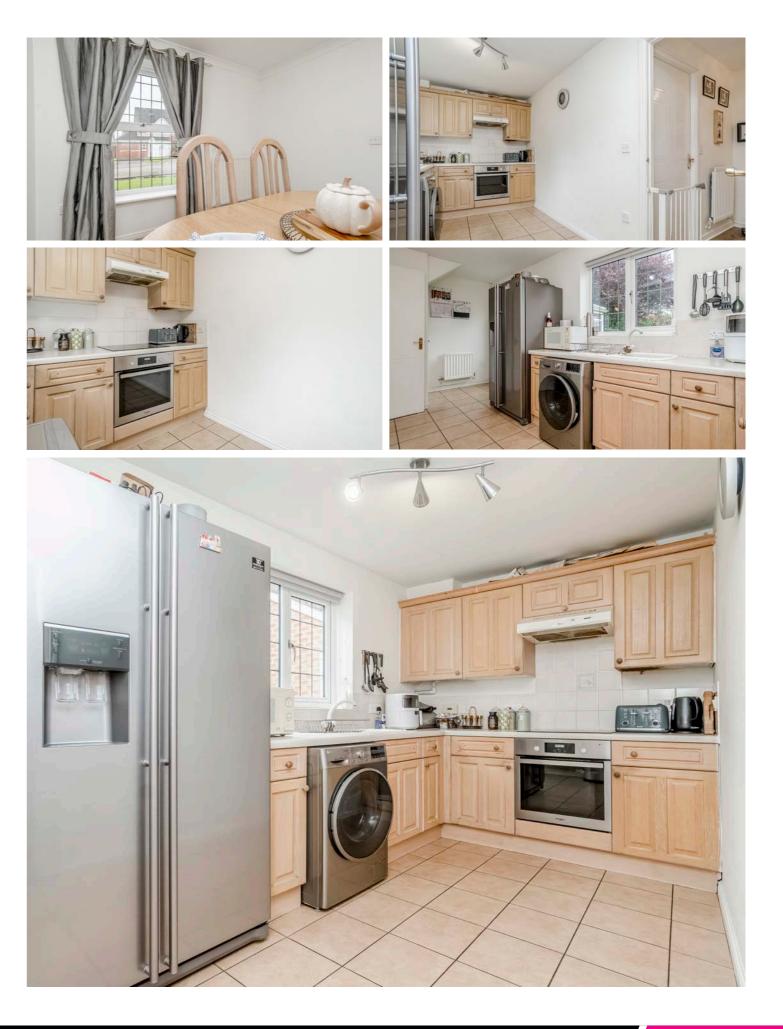

U pon entering the property, a welcoming entrance porch leads to a hallway with stairs ascending to the first floor. To the front there is a separate dining room great for entertaining and adjacent to this also at the front is a cosy lounge with a feature fireplace The lounge seamlessly flows into a light-filled conservatory creating a seamless transition and expanding the living space to provide ample room for relaxation and peacefully gazing at the garden. The kitchen, positioned at the back of the home, features light wood units, contrasting work surfaces, and integrated appliances, offering a functional and stylish culinary space. A cloakroom/wc completes the ground floor layout.