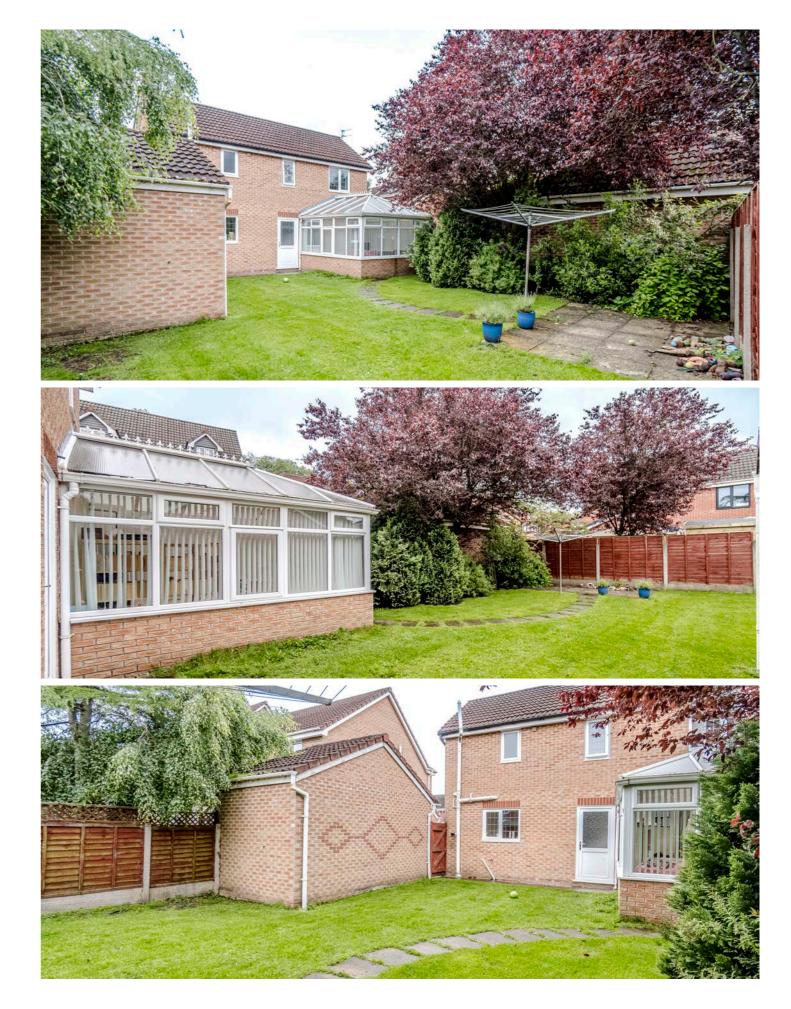

Outside, the rear garden offers a serene retreat with a lush lawn, paved patio, and an array of trees and shrubs providing privacy. A brick-built garage provides ample space for vehicle storage or additional storage needs, adding to the practicality of this charming family home.