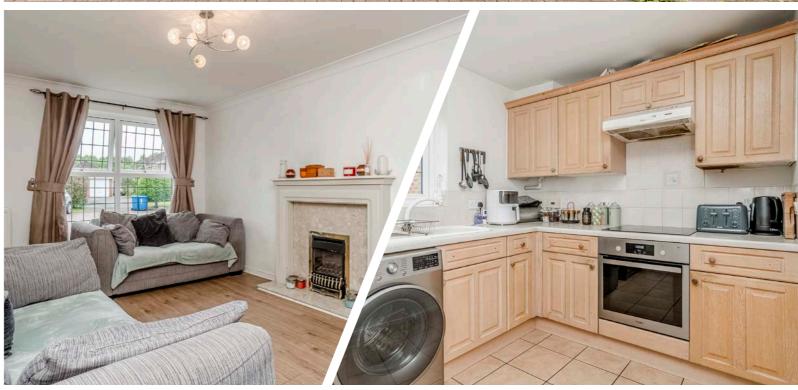

U pon entering the property, a welcoming entrance porch leads to a hallway with stairs ascending to the first floor. To the front there is a separate dining room great for entertaining and adjacent to this also at the front is a cosy lounge with a feature fireplace The lounge seamlessly flows into a light-filled conservatory creating a seamless transition and expanding the living space to provide ample room for relaxation and peacefully gazing at the garden. The kitchen, positioned at the back of the home, features light wood units, contrasting work surfaces, and integrated appliances, offering a functional and stylish culinary space. A cloakroom/wc completes the ground floor layout.