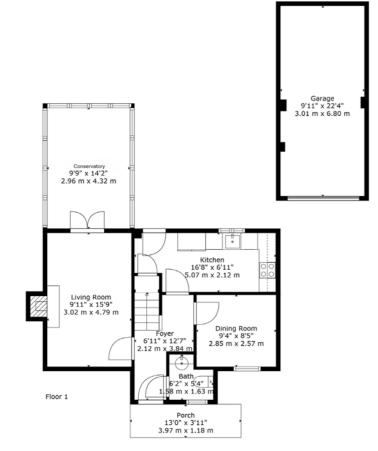

Floor 2

TOTAL: 882 sq. ft, 82 m2 FLOOR 1: 460 sq. ft, 43 m2, FLOOR 2: 422 sq. ft, 39 m2 EXCLUDED AREAS: SCREENED PORCH: 138 sq. ft, 13 m2, PORCH: 51 sq. ft, 5 m2, GARAGE: 221 sq. ft, 21 m2, FIREPLACE: 4 sq. ft, 0 m2

Measurements Are Calculated By Cubicasa Technology. Deemed Highly Reliable But Not Guaranteed.

Tenure: We are advised by our client that the property is Leashold Council Tax Band: D

Every care has been taken with the preparation of this Sales Brochure but it is for general guidance only and complete accuracy cannot be guaranteed. If there is any point, which is of particular importance professional verification should be sought. This Sales Brochure does not constitute a contract or part of a contract. We are not qualified to verify tenure of property. Prospective purchasers should seek clarification from their solicitor or verify the tenure of this property for themselves by visiting www.landregisteronline.gov.uk. The mention of any appliances, fixtures or fittings does not imply they are in working order. Photographs are reproduced for general information and it cannot be inferred that any item shown is included in the sale. All dimensions are approximate.

U pon entering the property, a welcoming entrance porch leads to a hallway with stairs ascending to the first floor. To the front there is a separate dining room great for entertaining and adjacent to this also at the front is a cosy lounge with a feature fireplace The lounge seamlessly flows into a light-filled conservatory creating a seamless transition and expanding the living space to provide ample room for relaxation and peacefully gazing at the garden. The kitchen, positioned at the back of the home, features light wood units, contrasting work surfaces, and integrated appliances, offering a functional and stylish culinary space. A cloakroom/wc completes the ground floor layout.

Upstairs, three well-appointed bedrooms await, with two doubles benefitting from fitted wardrobes and a third single bedroom featuring fitted furniture. The master bedroom also has an ensuite shower room, with the family bathroom having the luxury of a bath.

Outside, the rear garden offers a serene retreat with a lush lawn, paved patio, and an array of trees and shrubs providing privacy. A brick-built garage provides ample space for vehicle storage or additional storage needs, adding to the practicality of this charming family home.

## THE L

THE LUXURY PROPERTY SPECIALISTS

**KEY FEATURES** Modern Detached Home Cul de Sac Location Circa 882 Square Feet Three Bedrooms with Ensuite Shower-room to Master Cosy Lounge Light Filled Conservatory Separate Dining Room Driveway Parking Garage Good Sized Rear Garden Sought After Area