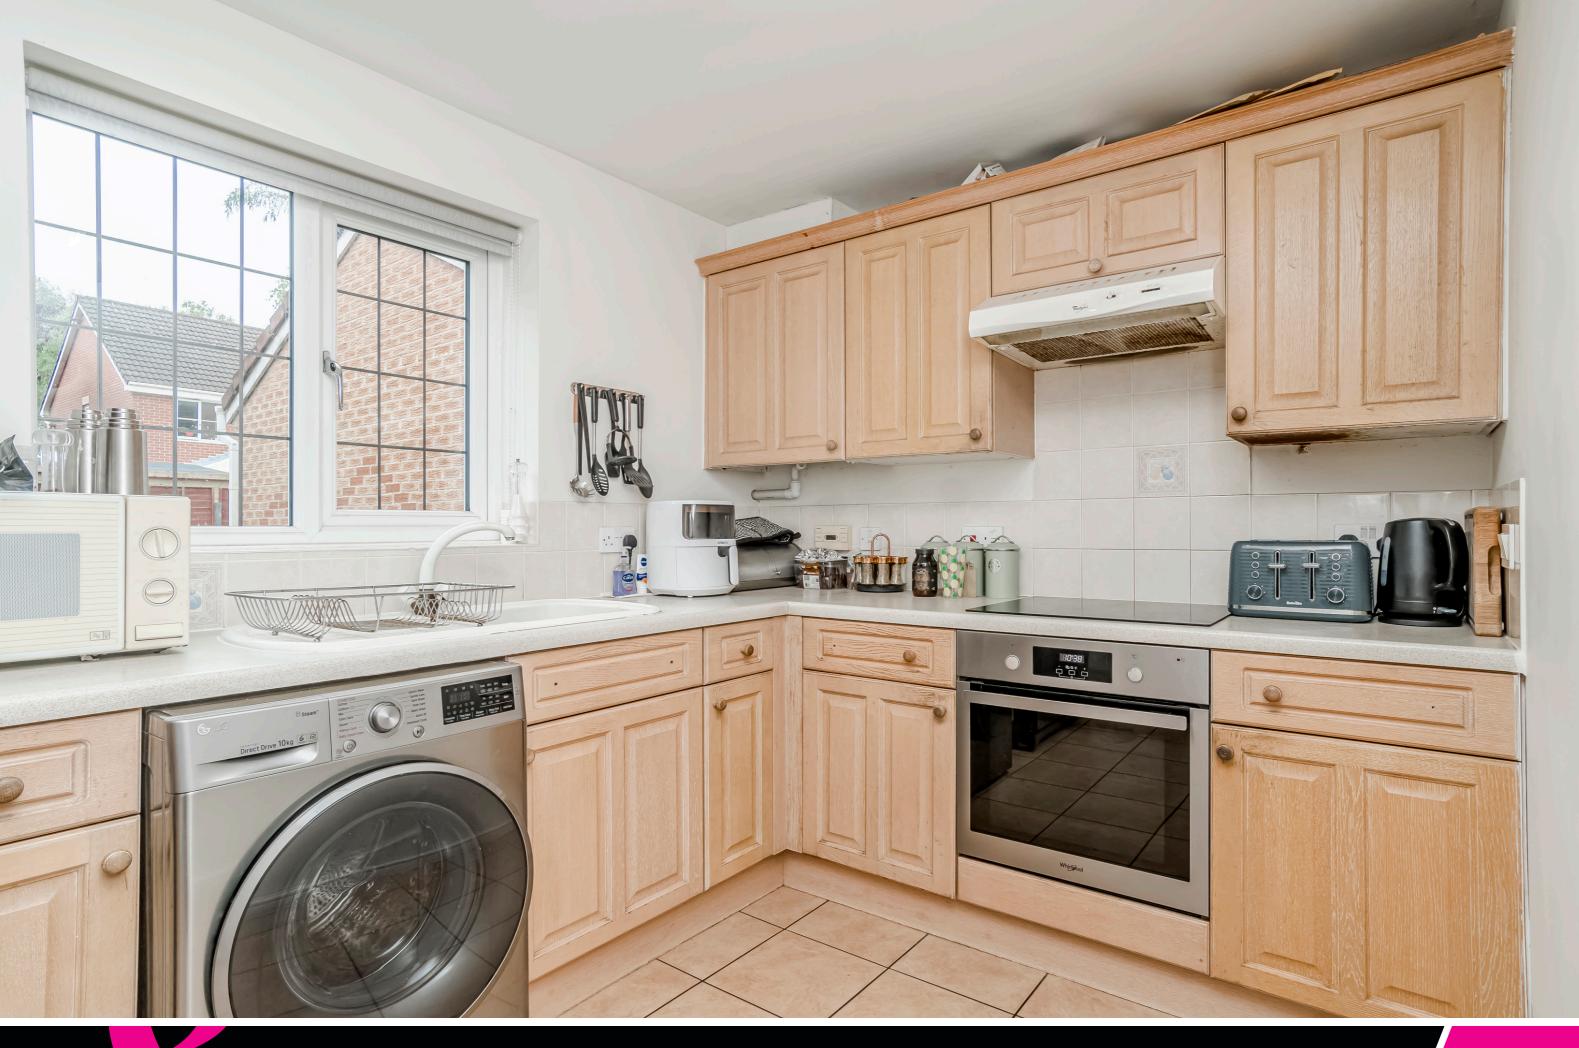

U pon entering the property, a welcoming entrance porch leads to a hallway with stairs ascending to the first floor. To the front there is a separate dining room great for entertaining and adjacent to this also at the front is a cosy lounge with a feature fireplace The lounge seamlessly flows into a light-filled conservatory creating a seamless transition and expanding the living space to provide ample room for relaxation and peacefully gazing at the garden. The kitchen, positioned at the back of the home, features light wood units, contrasting work surfaces, and integrated appliances, offering a functional and stylish culinary space. A cloakroom/wc completes the ground floor layout.