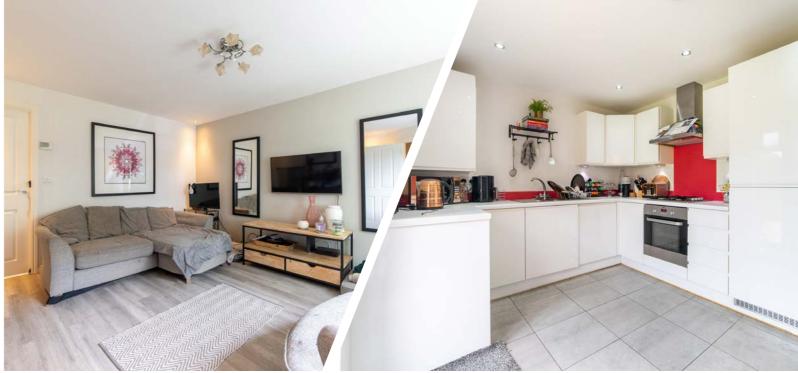

Internally, upon entering you're welcomed into the spacious entrance hall. To the front, the property features a convenient WC and custom built under stair storage. The generously sized lounge with ample natural light from the large front-facing window. At the rear, discover the heart of the home—a spacious kitchen/dining room, offering a range of white high gloss kitchen units and and offers a great place for dining and entertaining family members. There is access to the garden through patio doors.