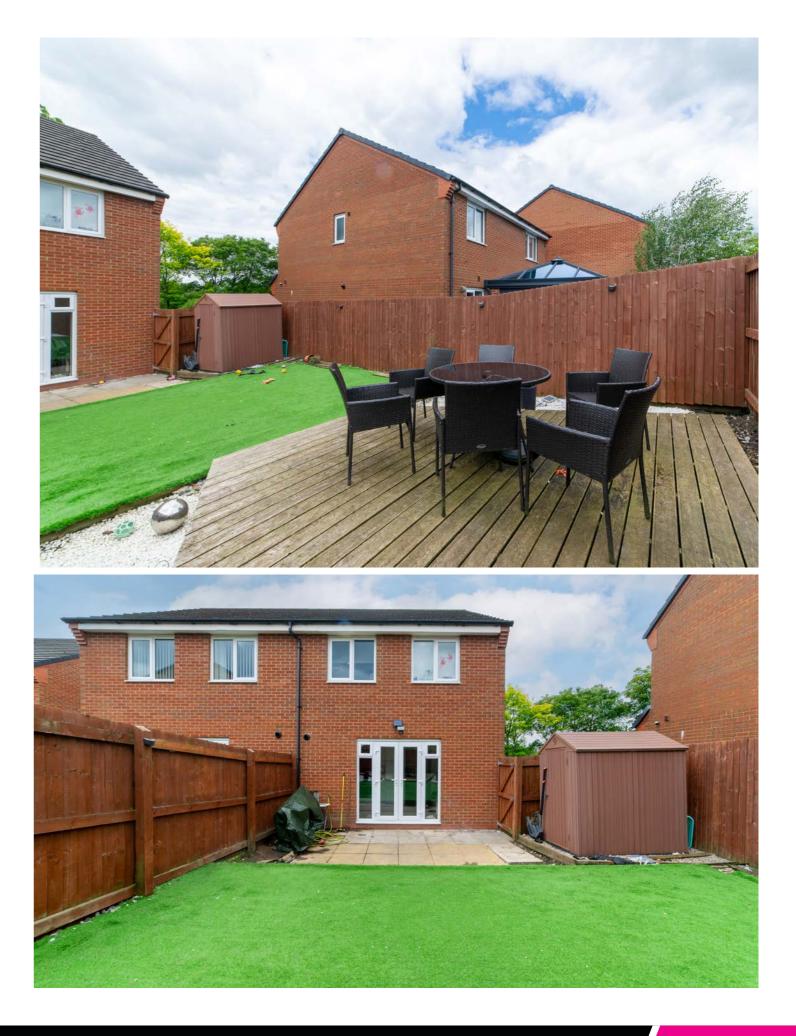

Externally, the property sits on a good size plot with gardens to the front and rear. A driveway accommodates parking for two cars. The rear garden, adorned with astro turf and decking area offers a low-maintenance outdoor retreat perfect for relaxation and entertainment.