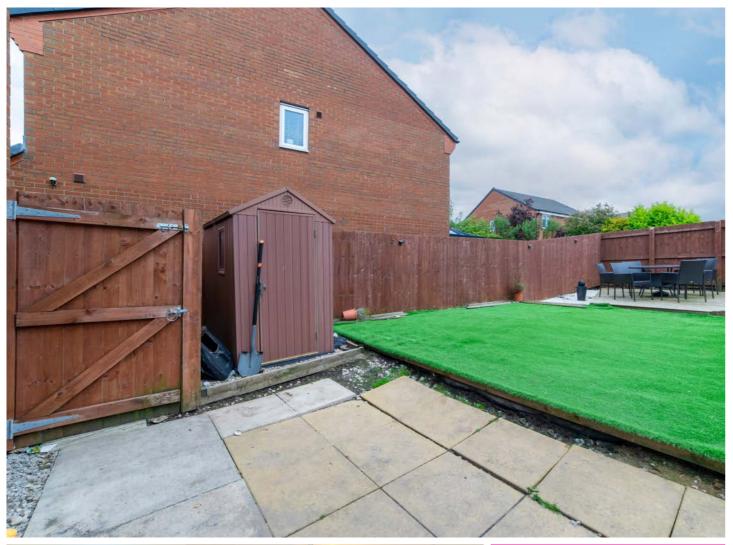

Externally, the property sits on a good size plot with gardens to the front and rear. A driveway accommodates parking for two cars. The rear garden, adorned with astro turf and decking area offers a low-maintenance outdoor retreat perfect for relaxation and entertainment.