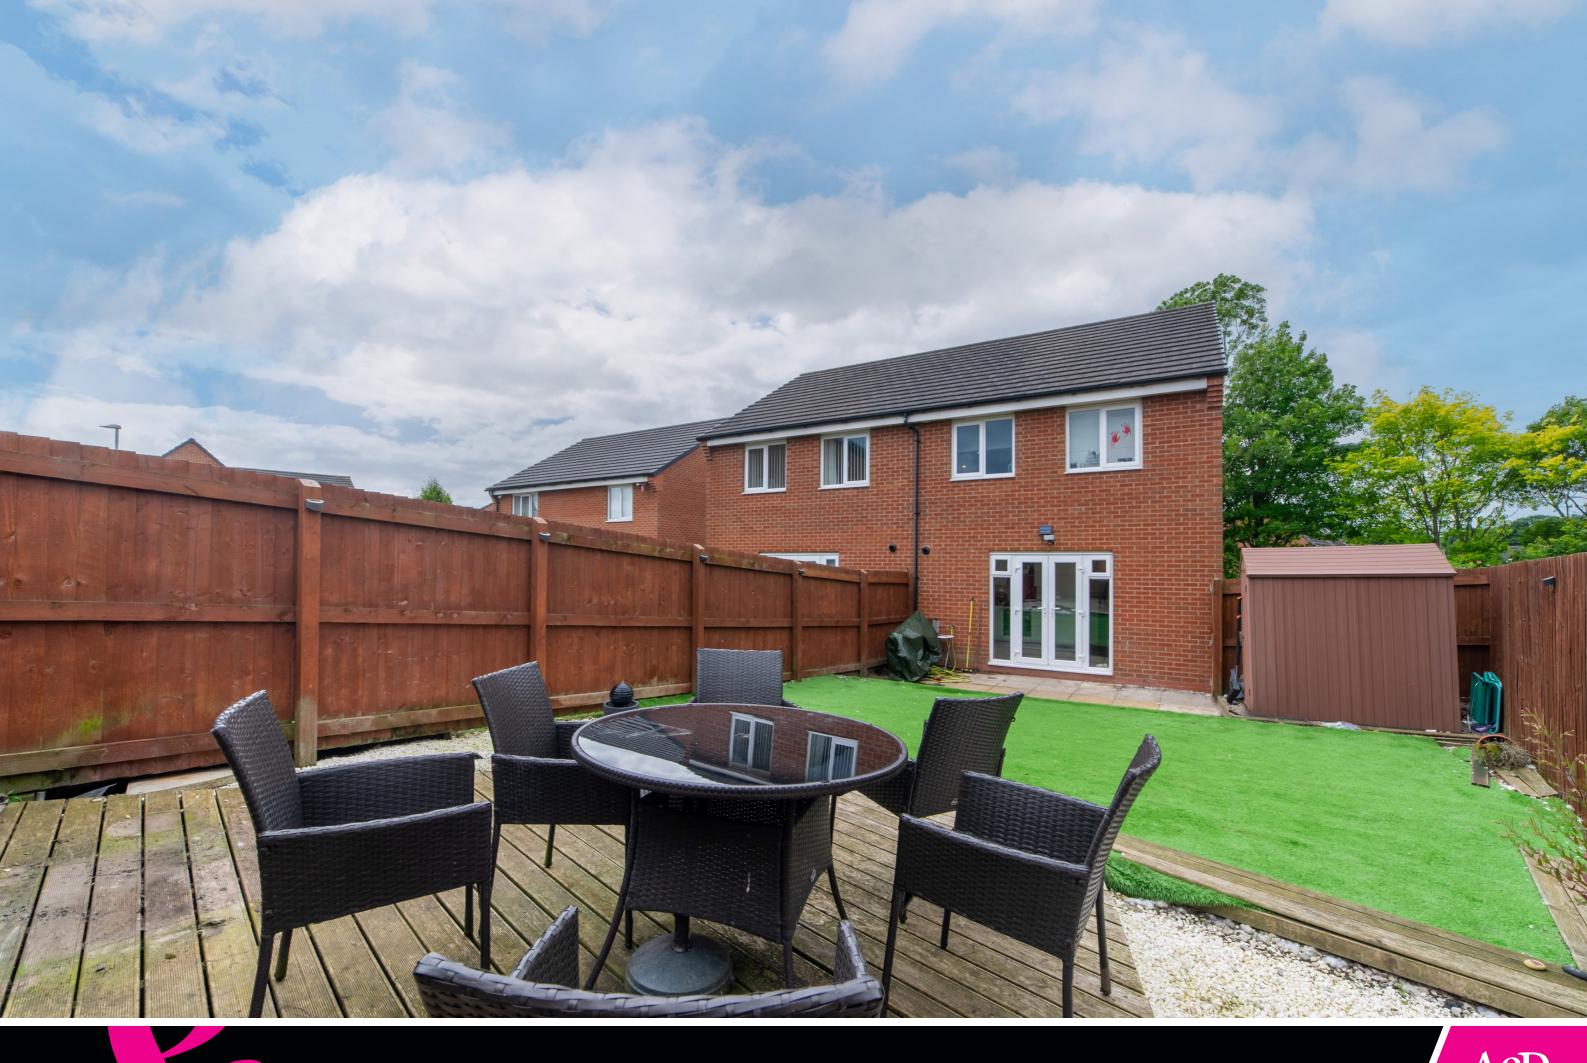

Externally, the property sits on a good size plot with gardens to the front and rear. A driveway accommodates parking for two cars. The rear garden, adorned with astro turf and decking area offers a low-maintenance outdoor retreat perfect for relaxation and entertainment.