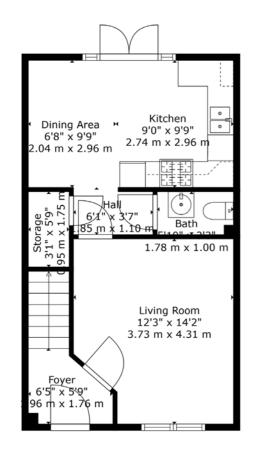

 Chorley:
 01257 241173

 Ormskirk:
 01695 570102

Parbold: 01257 442789 Southport: 01704 778668 arnoldandphillips.com

Floor 2

TOTAL: 854 sq. ft, 80 m2 FLOOR 1: 418 sq. ft, 39 m2, FLOOR 2: 436 sq. ft, 41 m2 EXCLUDED AREAS: STORAGE: 18 sq. ft, 2 m2

Floor Plan Created By Cubicasa App. Measurements Deemed Highly Reliable But Not Guaranteed.

Floor 1

Every care has been taken with the preparation of this Sales Brochure but it is for general guidance only and complete accuracy cannot be guaranteed. If there is any point, which is of particular importance professional verification should be sought. This Sales Brochure does not constitute a contract or part of a contract. We are not qualified to verify tenure of property. Prospective purchasers should seek clarification from their solicitor or verify the tenure of this property for themselves by visiting www.landregisteronline.gov.uk. The mention of any appliances, fixtures or fittings does not imply they are in working order. Photographs are reproduced for general information and it cannot be inferred that any item shown is included in the sale. All dimensions are approximate.

Internally, upon entering you're welcomed into the spacious entrance hall. To the front, the property features a convenient WC and custom built under stair storage. The generously sized lounge with ample natural light from the large front-facing window. At the rear, discover the heart of the home—a spacious kitchen/dining room, offering a range of white high gloss kitchen units and and offers a great place for dining and entertaining family members. There is access to the garden through patio doors.