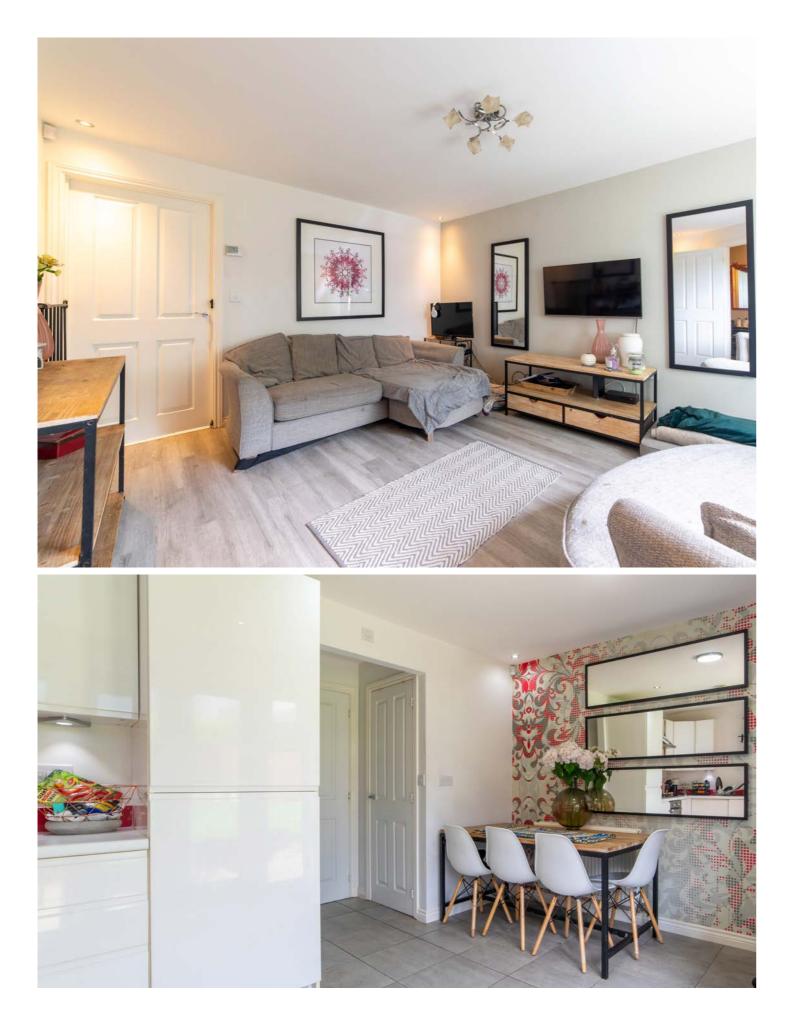

Internally, upon entering you're welcomed into the spacious entrance hall. To the front, the property features a convenient WC and custom built under stair storage. The generously sized lounge with ample natural light from the large front-facing window. At the rear, discover the heart of the home—a spacious kitchen/dining room, offering a range of white high gloss kitchen units and and offers a great place for dining and entertaining family members. There is access to the garden through patio doors.