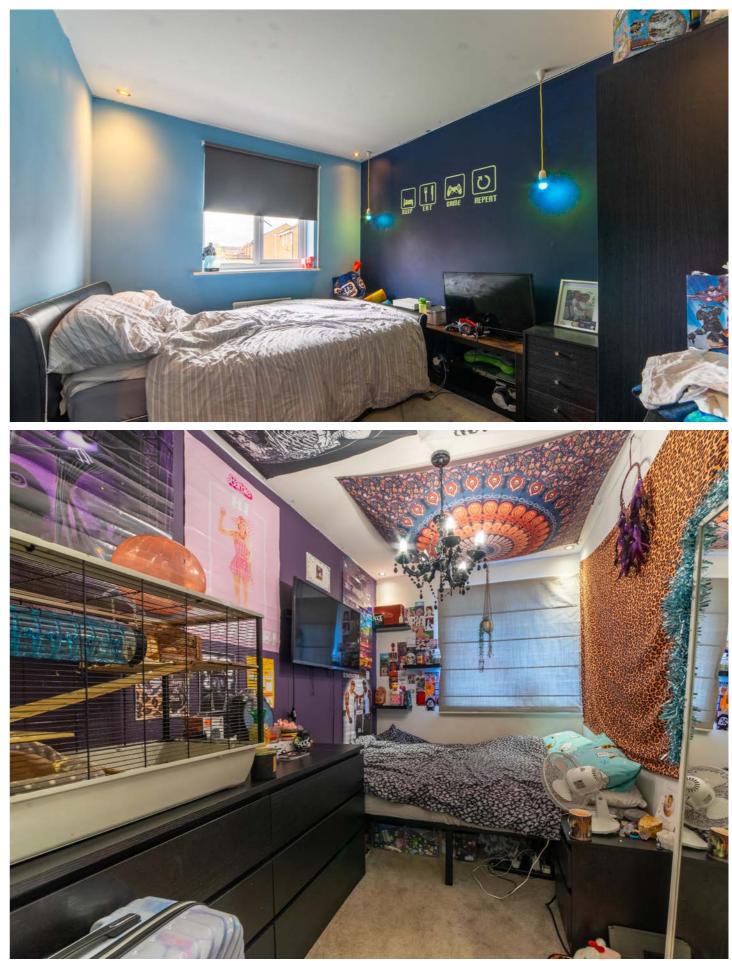

Moving to the first floor via the stairs, you are greeted by the landing providing access to the three bedrooms. The master bedroom boasts its own three-piece ensuite/shower room and fitted wardrobes. There is a storage cupboard off the landing and a modern three-piece family bathroom.