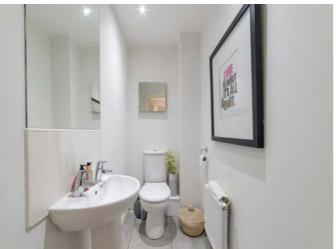

Internally, upon entering you're welcomed into the spacious entrance hall. To the front, the property features a convenient WC and custom built under stair storage. The generously sized lounge with ample natural light from the large front-facing window. At the rear, discover the heart of the home—a spacious kitchen/dining room, offering a range of white high gloss kitchen units and and offers a great place for dining and entertaining family members. There is access to the garden through patio doors.