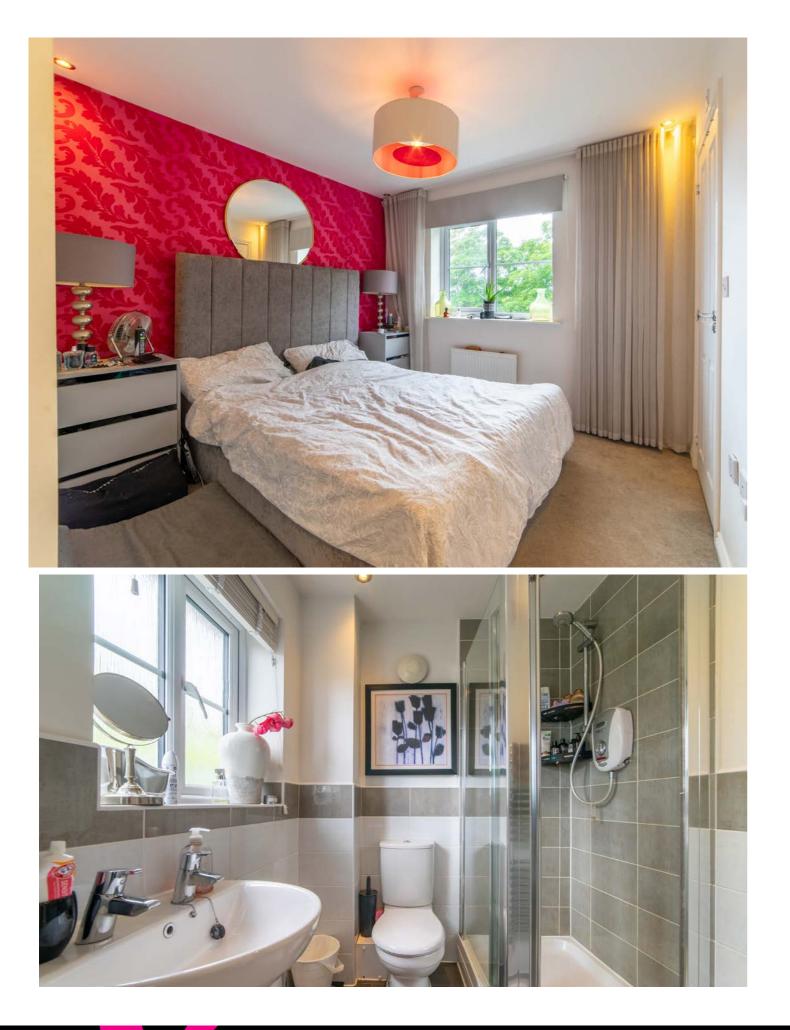

Moving to the first floor via the stairs, you are greeted by the landing providing access to the three bedrooms. The master bedroom boasts its own three-piece ensuite/shower room and fitted wardrobes. There is a storage cupboard off the landing and a modern three-piece family bathroom.