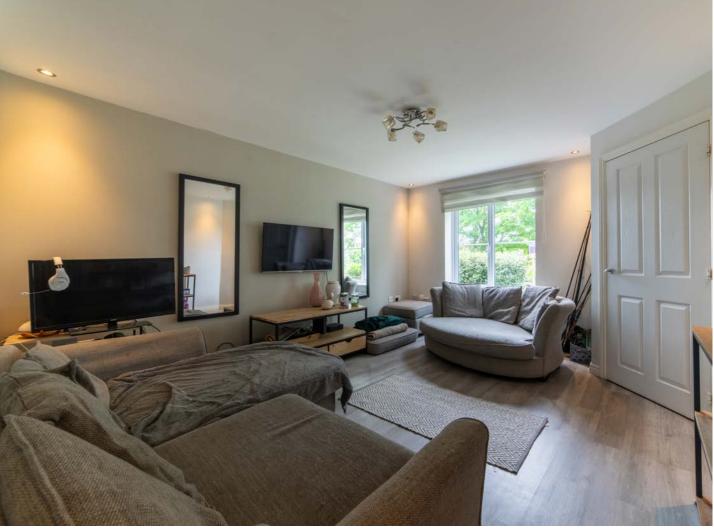

Internally, upon entering you're welcomed into the spacious entrance hall. To the front, the property features a convenient WC and custom built under stair storage. The generously sized lounge with ample natural light from the large front-facing window. At the rear, discover the heart of the home—a spacious kitchen/dining room, offering a range of white high gloss kitchen units and and offers a great place for dining and entertaining family members. There is access to the garden through patio doors.