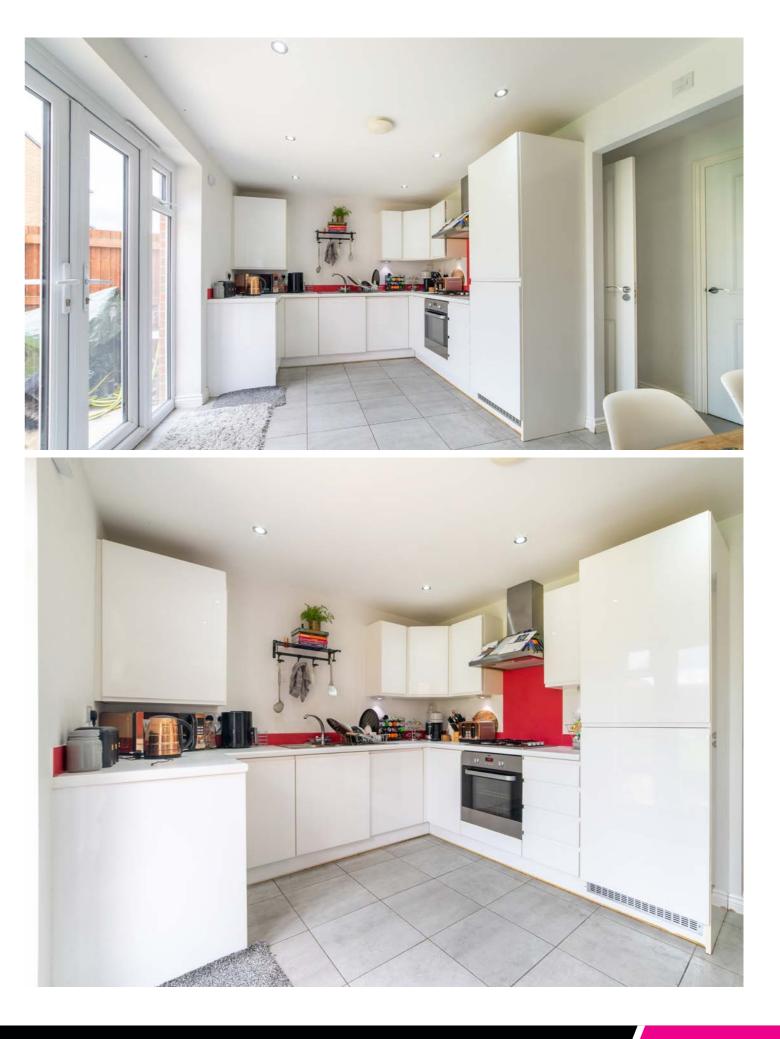

Internally, upon entering you're welcomed into the spacious entrance hall. To the front, the property features a convenient WC and custom built under stair storage. The generously sized lounge with ample natural light from the large front-facing window. At the rear, discover the heart of the home—a spacious kitchen/dining room, offering a range of white high gloss kitchen units and and offers a great place for dining and entertaining family members. There is access to the garden through patio doors.