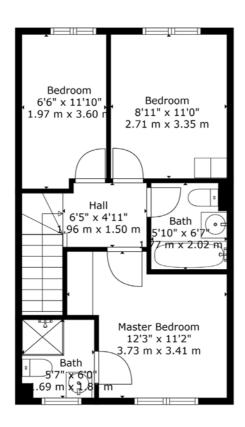

 Chorley:
 01257 241173

 Ormskirk:
 01695 570102

Parbold: 01257 442789 Southport: 01704 778668 arnoldandphillips.com

Floor 2

TOTAL: 854 sq. ft, 80 m2 FLOOR 1: 418 sq. ft, 39 m2, FLOOR 2: 436 sq. ft, 41 m2 EXCLUDED AREAS: STORAGE: 18 sq. ft, 2 m2

Floor Plan Created By Cubicasa App. Measurements Deemed Highly Reliable But Not Guaranteed.

Floor 1

Every care has been taken with the preparation of this Sales Brochure but it is for general guidance only and complete accuracy cannot be guaranteed. If there is any point, which is of particular importance professional verification should be sought. This Sales Brochure does not constitute a contract or part of a contract. We are not qualified to verify tenure of property. Prospective purchasers should seek clarification from their solicitor or verify the tenure of this property for themselves by visiting www.landregisteronline.gov.uk. The mention of any appliances, fixtures or fittings does not imply they are in working order. Photographs are reproduced for general information and it cannot be inferred that any item shown is included in the sale. All dimensions are approximate.

Moving to the first floor via the stairs, you are greeted by the landing providing access to the three bedrooms. The master bedroom boasts its own three-piece ensuite/shower room and fitted wardrobes. There is a storage cupboard off the landing and a modern three-piece family bathroom.