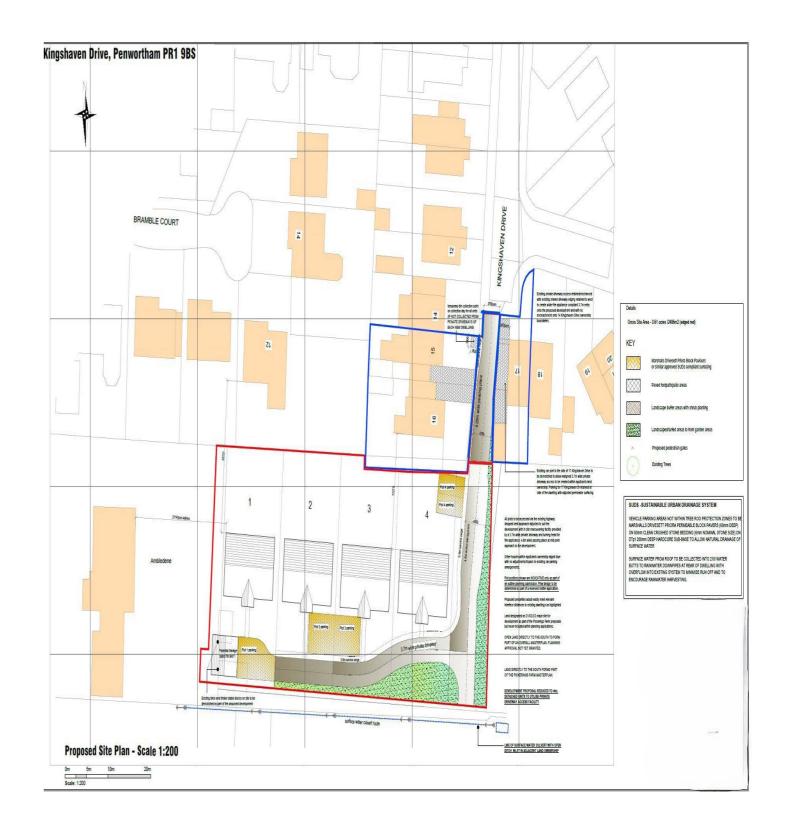

THE LUXURY PROPERTY SPECIALISTS

Kingshaven Drive, Penwortham Asking Price £450,000

A roold & Phillips are delighted to bring to market this unique development opportunity comprising a 0.61 acre site with outline planning permission for 4 detached houses.

These exclusive properties will be accessed via a private drive with each having off road parking facilities, large rear gardens, and expansive views over open fields to the front. Kingshaven Drive is situated at the southern edge of Penwortham, a thriving suburb of Preston with its many cafes, bars & locally owned shops.

## KEY FEATURES

0.61 Acre Site

Outline Planning Permission for Four Detached Houses

Private Drive

Garage

Parking

Expansive Views

Popular Location