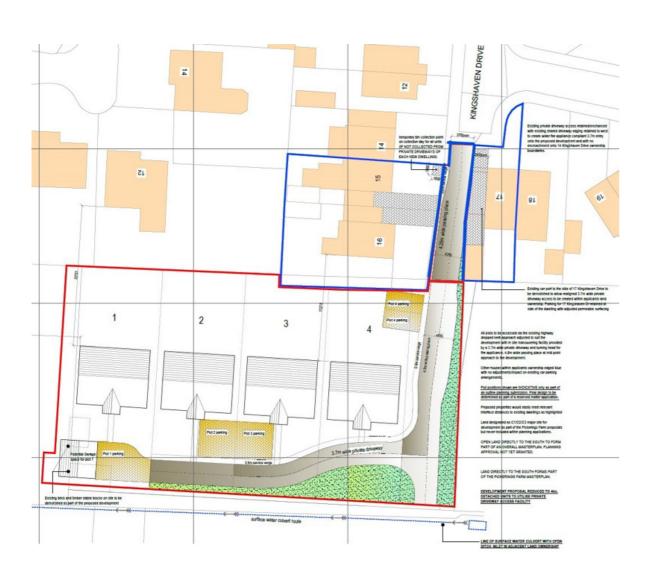

THE LUXURY PROPERTY SPECIALISTS

Kingshaven Drive, Penwortham Asking Price £450,000

A roold & Phillips are delighted to bring to market this unique development opportunity comprising a 0.61 acre site with outline planning permission for 4 detached houses.

These exclusive properties will be accessed via a private drive with each having off road parking facilities, large rear gardens, and expansive views over open fields to the front. Kingshaven Drive is situated at the southern edge of Penwortham, a thriving suburb of Preston with its many cafes, bars & locally owned shops.

## KEY FEATURES

0.61 Acre Site

Outline Planning Permission for Four Detached Houses

Private Drive

Garage

Parking

Expansive Views

Popular Location