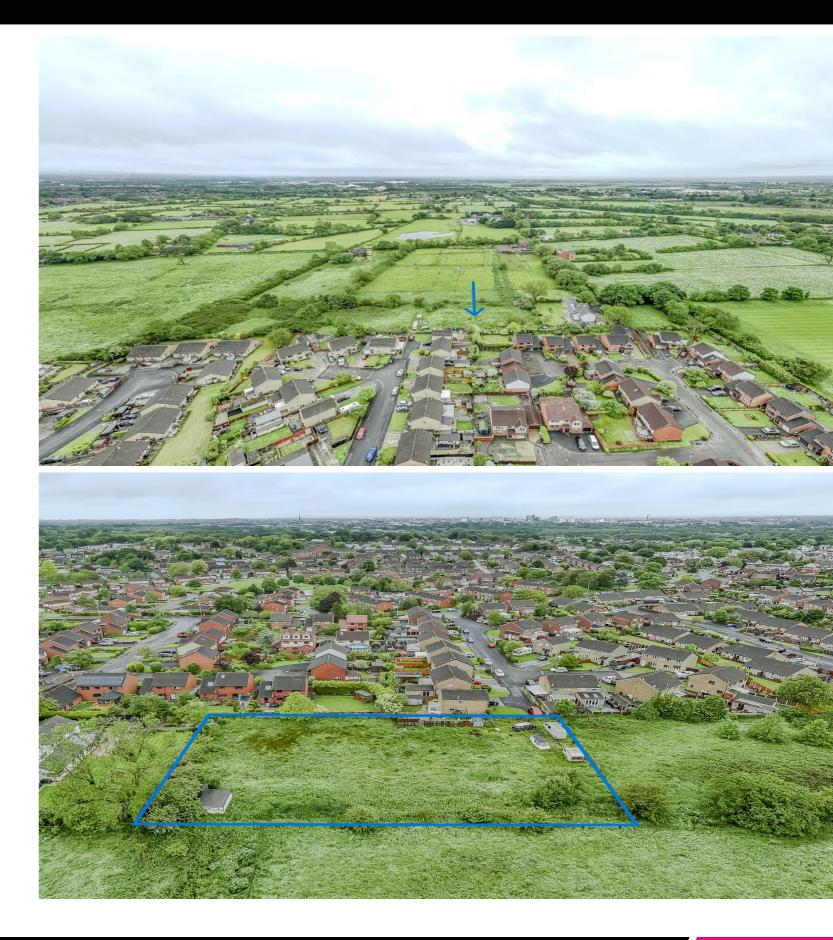

THE LUXURY PROPERTY SPECIALISTS

Kingshaven Drive, Penwortham Asking Price £450,000

A roold & Phillips are delighted to bring to market this unique development opportunity comprising a 0.61 acre site with outline planning permission for 4 detached houses.

These exclusive properties will be accessed via a private drive with each having off road parking facilities, large rear gardens, and expansive views over open fields to the front. Kingshaven Drive is situated at the southern edge of Penwortham, a thriving suburb of Preston with its many cafes, bars & locally owned shops.