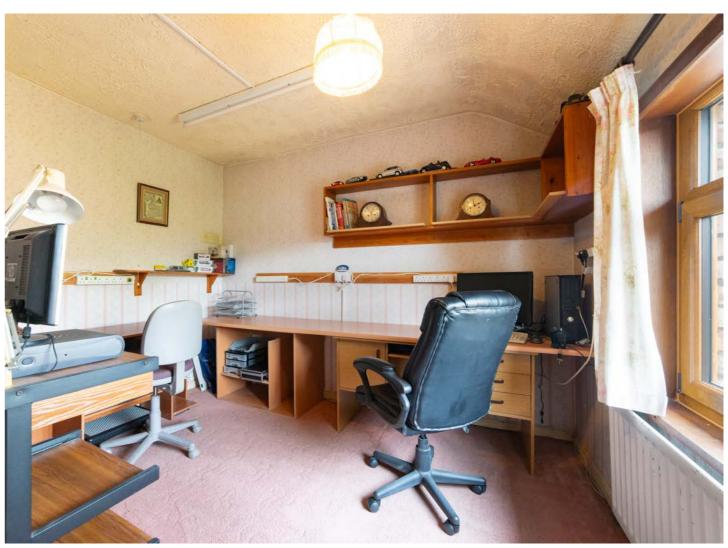

Destairs, three bedrooms, including two doubles and a single currently used as an office, are accompanied by a family shower room and a separate toilet.

Outside, the rear garden boasts a vast patio, a lush lawn, and a summerhouse with a veranda, presenting a perfect setting for family gatherings and entertaining.