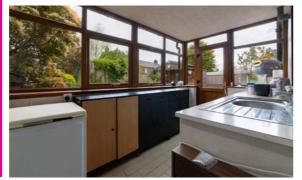

Located just a short distance from Chorley town centre, this elegant traditional property features a walled front garden and a spacious driveway on a generous plot.

Don entering the residence, you are greeted by a welcoming lounge with a charming brick fireplace and dual aspect windows, as well as a well-appointed kitchen with oak units and a utility room leading to the garden. The dining room, adorned with ceiling beams and characterful features, offers ample space for a large dining table.