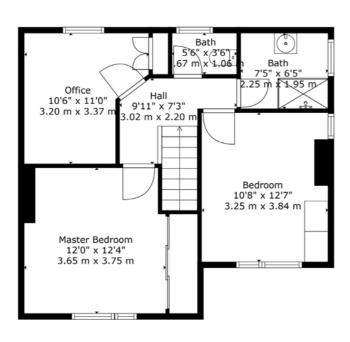

**Chorley:** 01257 241173 Ormskirk: 01695 570102 Parbold: 01257 442789 Southport: 01704 778668 arnoldandphillips.com

Floor 1 Floor 2

**TOTAL: 1211 sq. ft, 112 m2** FLOOR 1: 651 sq. ft, 60 m2, FLOOR 2: 560 sq. ft, 52 m2

Destairs, three bedrooms, including two doubles and a single currently used as an office, are accompanied by a family shower room and a separate toilet.

Outside, the rear garden boasts a vast patio, a lush lawn, and a summerhouse with a veranda, presenting a perfect setting for family gatherings and entertaining.