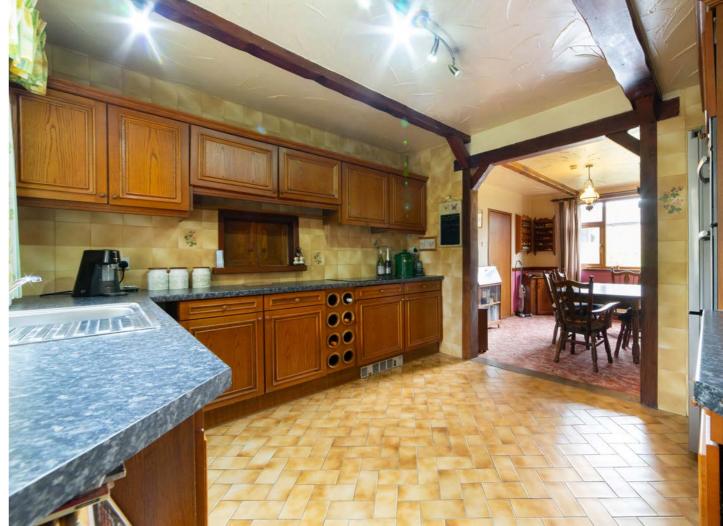

Located just a short distance from Chorley town centre, this elegant traditional property features a walled front garden and a spacious driveway on a generous plot.

Don entering the residence, you are greeted by a welcoming lounge with a charming brick fireplace and dual aspect windows, as well as a well-appointed kitchen with oak units and a utility room leading to the garden. The dining room, adorned with ceiling beams and characterful features, offers ample space for a large dining table.