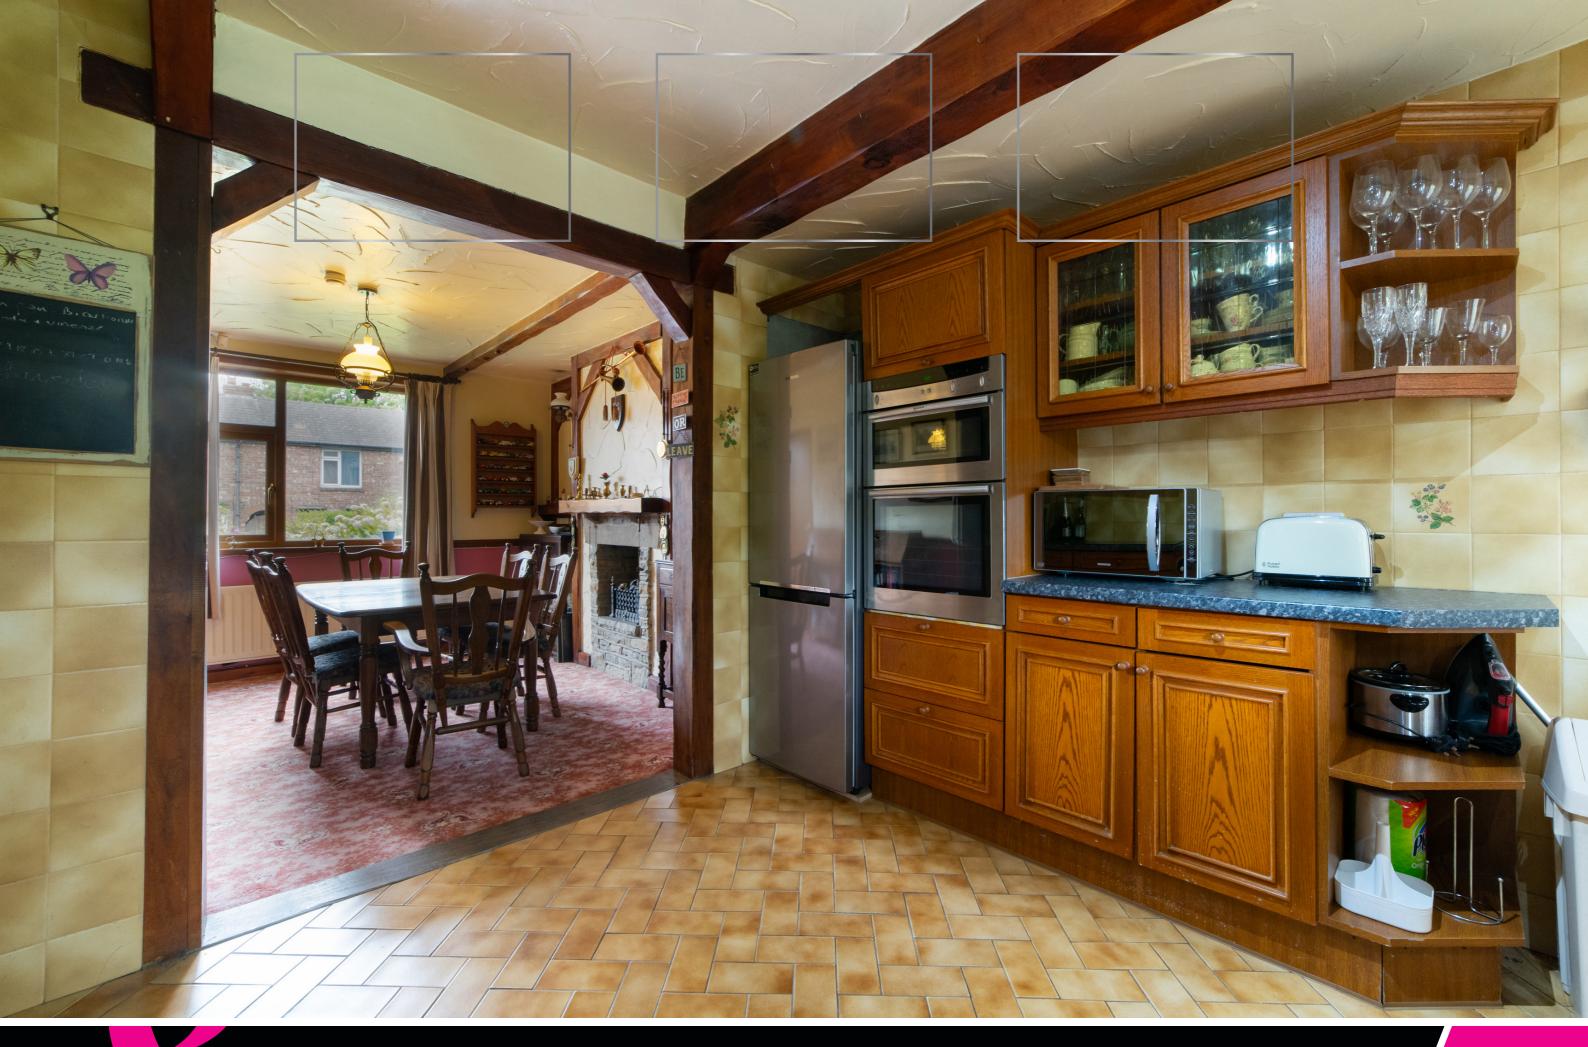

Located just a short distance from Chorley town centre, this elegant traditional property features a walled front garden and a spacious driveway on a generous plot.

Don entering the residence, you are greeted by a welcoming lounge with a charming brick fireplace and dual aspect windows, as well as a well-appointed kitchen with oak units and a utility room leading to the garden. The dining room, adorned with ceiling beams and characterful features, offers ample space for a large dining table.