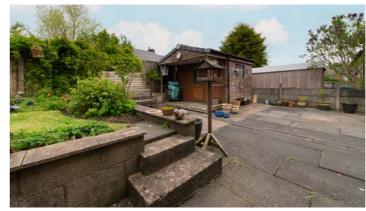

Destairs, three bedrooms, including two doubles and a single currently used as an office, are accompanied by a family shower room and a separate toilet.

Outside, the rear garden boasts a vast patio, a lush lawn, and a summerhouse with a veranda, presenting a perfect setting for family gatherings and entertaining.