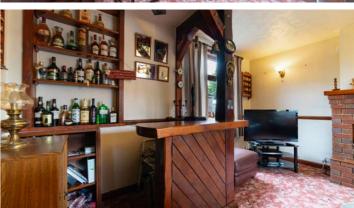

Located just a short distance from Chorley town centre, this elegant traditional property features a walled front garden and a spacious driveway on a generous plot.

Don entering the residence, you are greeted by a welcoming lounge with a charming brick fireplace and dual aspect windows, as well as a well-appointed kitchen with oak units and a utility room leading to the garden. The dining room, adorned with ceiling beams and characterful features, offers ample space for a large dining table.