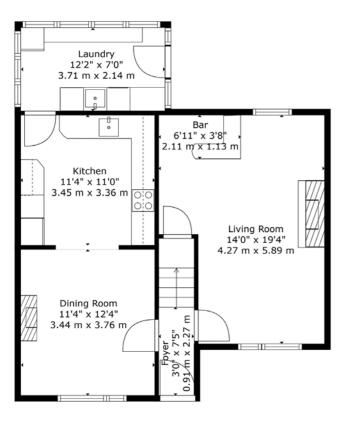

**Chorley:** 01257 241173 Ormskirk: 01695 570102 Parbold: 01257 442789 Southport: 01704 778668 arnoldandphillips.com

Floor 1 Floor 2

**TOTAL: 1211 sq. ft, 112 m2** FLOOR 1: 651 sq. ft, 60 m2, FLOOR 2: 560 sq. ft, 52 m2

Located just a short distance from Chorley town centre, this elegant traditional property features a walled front garden and a spacious driveway on a generous plot.

Don entering the residence, you are greeted by a welcoming lounge with a charming brick fireplace and dual aspect windows, as well as a well-appointed kitchen with oak units and a utility room leading to the garden. The dining room, adorned with ceiling beams and characterful features, offers ample space for a large dining table.