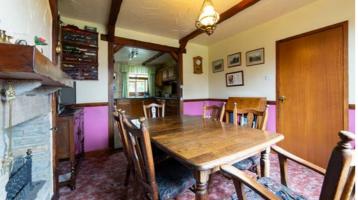

Located just a short distance from Chorley town centre, this elegant traditional property features a walled front garden and a spacious driveway on a generous plot.

Don entering the residence, you are greeted by a welcoming lounge with a charming brick fireplace and dual aspect windows, as well as a well-appointed kitchen with oak units and a utility room leading to the garden. The dining room, adorned with ceiling beams and characterful features, offers ample space for a large dining table.

## KEY FEATURES

Traditional Style Semi Detached Property

Three Bedrooms

Circa 1211 Square Feet

Good Sized Lounge

Separate Dining Room

Utility

Large Plot