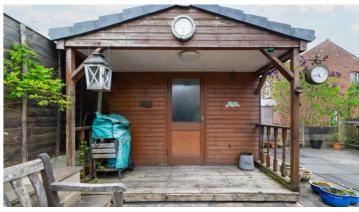

Destairs, three bedrooms, including two doubles and a single currently used as an office, are accompanied by a family shower room and a separate toilet.

Outside, the rear garden boasts a vast patio, a lush lawn, and a summerhouse with a veranda, presenting a perfect setting for family gatherings and entertaining.