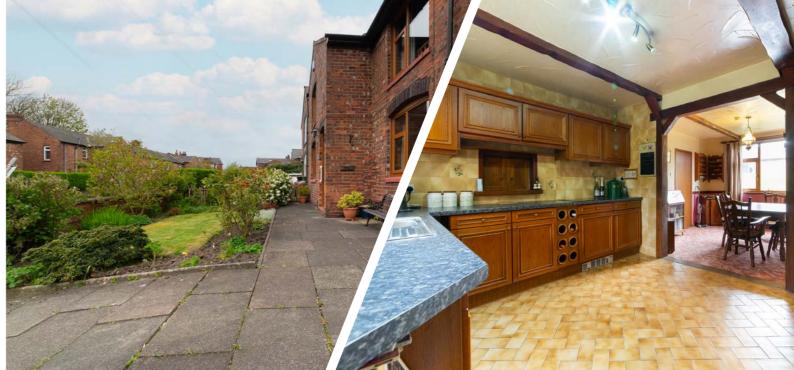

Located just a short distance from Chorley town centre, this elegant traditional property features a walled front garden and a spacious driveway on a generous plot.

Don entering the residence, you are greeted by a welcoming lounge with a charming brick fireplace and dual aspect windows, as well as a well-appointed kitchen with oak units and a utility room leading to the garden. The dining room, adorned with ceiling beams and characterful features, offers ample space for a large dining table.

Destairs, three bedrooms, including two doubles and a single currently used as an office, are accompanied by a family shower room and a separate toilet.

Outside, the rear garden boasts a vast patio, a lush lawn, and a summerhouse with a veranda, presenting a perfect setting for family gatherings and entertaining.