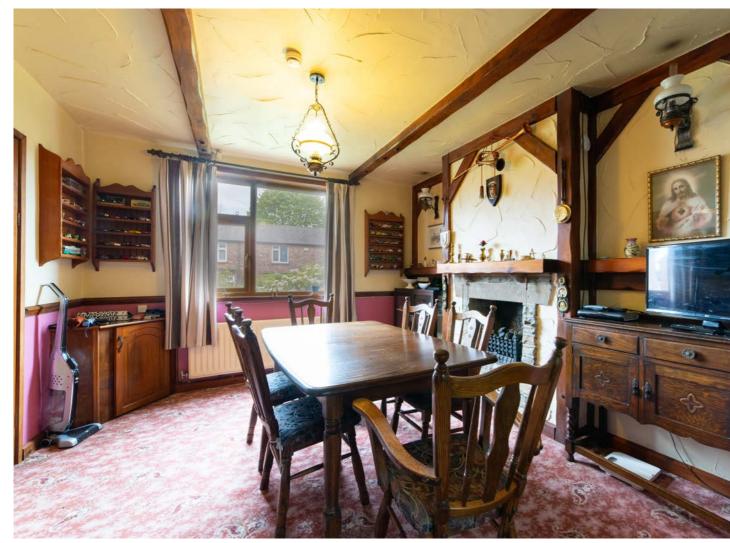

Located just a short distance from Chorley town centre, this elegant traditional property features a walled front garden and a spacious driveway on a generous plot.

Don entering the residence, you are greeted by a welcoming lounge with a charming brick fireplace and dual aspect windows, as well as a well-appointed kitchen with oak units and a utility room leading to the garden. The dining room, adorned with ceiling beams and characterful features, offers ample space for a large dining table.