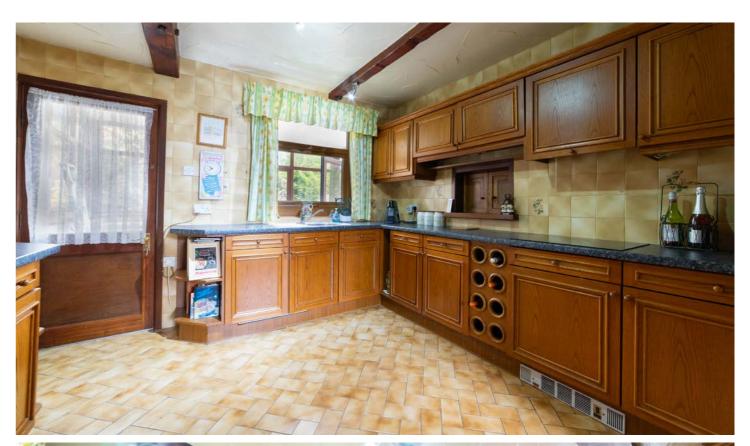

Located just a short distance from Chorley town centre, this elegant traditional property features a walled front garden and a spacious driveway on a generous plot.

Don entering the residence, you are greeted by a welcoming lounge with a charming brick fireplace and dual aspect windows, as well as a well-appointed kitchen with oak units and a utility room leading to the garden. The dining room, adorned with ceiling beams and characterful features, offers ample space for a large dining table.