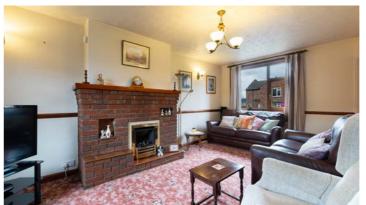

Located just a short distance from Chorley town centre, this elegant traditional property features a walled front garden and a spacious driveway on a generous plot.

Don entering the residence, you are greeted by a welcoming lounge with a charming brick fireplace and dual aspect windows, as well as a well-appointed kitchen with oak units and a utility room leading to the garden. The dining room, adorned with ceiling beams and characterful features, offers ample space for a large dining table.