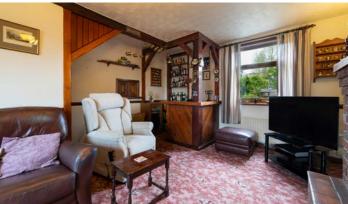

Located just a short distance from Chorley town centre, this elegant traditional property features a walled front garden and a spacious driveway on a generous plot.

Don entering the residence, you are greeted by a welcoming lounge with a charming brick fireplace and dual aspect windows, as well as a well-appointed kitchen with oak units and a utility room leading to the garden. The dining room, adorned with ceiling beams and characterful features, offers ample space for a large dining table.