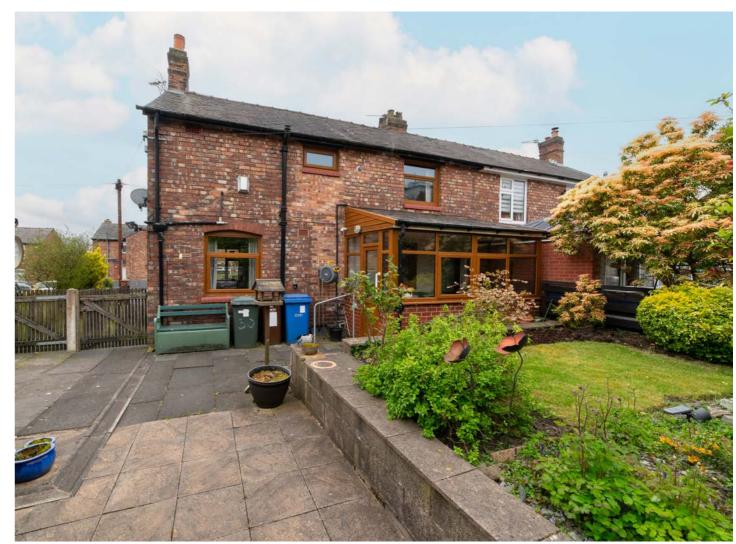

Destairs, three bedrooms, including two doubles and a single currently used as an office, are accompanied by a family shower room and a separate toilet.

Outside, the rear garden boasts a vast patio, a lush lawn, and a summerhouse with a veranda, presenting a perfect setting for family gatherings and entertaining.