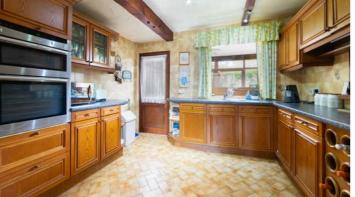

Located just a short distance from Chorley town centre, this elegant traditional property features a walled front garden and a spacious driveway on a generous plot.

Don entering the residence, you are greeted by a welcoming lounge with a charming brick fireplace and dual aspect windows, as well as a well-appointed kitchen with oak units and a utility room leading to the garden. The dining room, adorned with ceiling beams and characterful features, offers ample space for a large dining table.