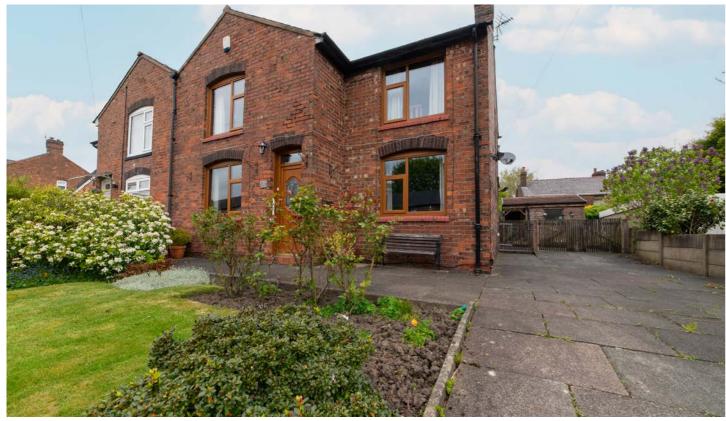

Located just a short distance from Chorley town centre, this elegant traditional property features a walled front garden and a spacious driveway on a generous plot.

Don entering the residence, you are greeted by a welcoming lounge with a charming brick fireplace and dual aspect windows, as well as a well-appointed kitchen with oak units and a utility room leading to the garden. The dining room, adorned with ceiling beams and characterful features, offers ample space for a large dining table.

## KEY FEATURES

Traditional Style Semi Detached Property

Three Bedrooms

Circa 1211 Square Feet

Good Sized Lounge

Separate Dining Room

Utility

Large Plot