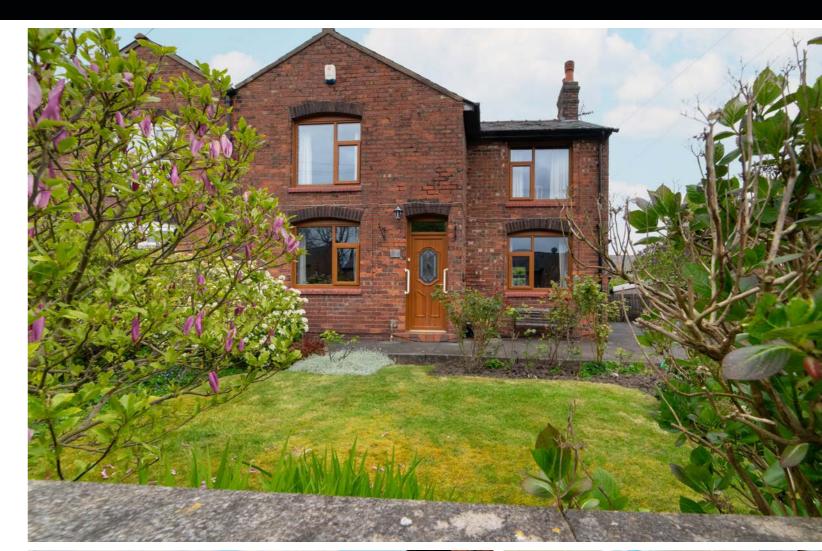

Located just a short distance from Chorley town centre, this elegant traditional property features a walled front garden and a spacious driveway on a generous plot.

Don entering the residence, you are greeted by a welcoming lounge with a charming brick fireplace and dual aspect windows, as well as a well-appointed kitchen with oak units and a utility room leading to the garden. The dining room, adorned with ceiling beams and characterful features, offers ample space for a large dining table.

## KEY FEATURES

Traditional Style Semi Detached Property

Three Bedrooms

Circa 1211 Square Feet

Good Sized Lounge

Separate Dining Room

Utility

Large Plot