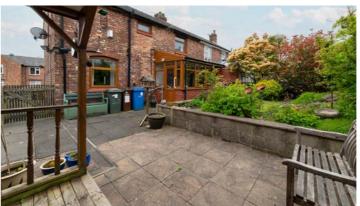

Destairs, three bedrooms, including two doubles and a single currently used as an office, are accompanied by a family shower room and a separate toilet.

Outside, the rear garden boasts a vast patio, a lush lawn, and a summerhouse with a veranda, presenting a perfect setting for family gatherings and entertaining.