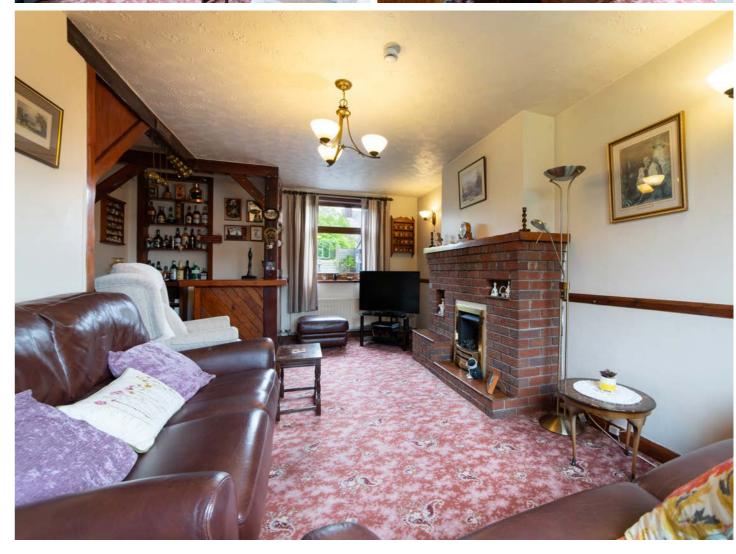

Located just a short distance from Chorley town centre, this elegant traditional property features a walled front garden and a spacious driveway on a generous plot.

Don entering the residence, you are greeted by a welcoming lounge with a charming brick fireplace and dual aspect windows, as well as a well-appointed kitchen with oak units and a utility room leading to the garden. The dining room, adorned with ceiling beams and characterful features, offers ample space for a large dining table.