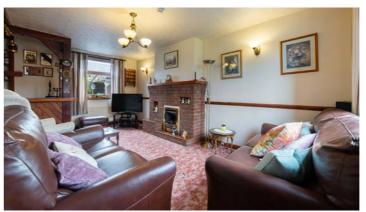

Located just a short distance from Chorley town centre, this elegant traditional property features a walled front garden and a spacious driveway on a generous plot.

Don entering the residence, you are greeted by a welcoming lounge with a charming brick fireplace and dual aspect windows, as well as a well-appointed kitchen with oak units and a utility room leading to the garden. The dining room, adorned with ceiling beams and characterful features, offers ample space for a large dining table.