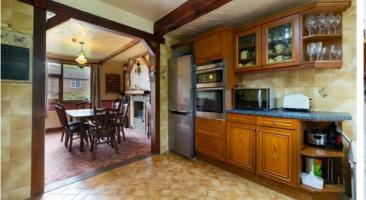

Located just a short distance from Chorley town centre, this elegant traditional property features a walled front garden and a spacious driveway on a generous plot.

Don entering the residence, you are greeted by a welcoming lounge with a charming brick fireplace and dual aspect windows, as well as a well-appointed kitchen with oak units and a utility room leading to the garden. The dining room, adorned with ceiling beams and characterful features, offers ample space for a large dining table.