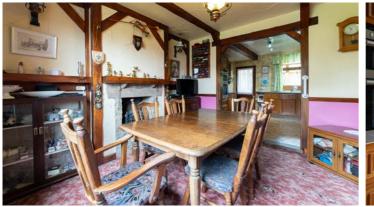

Located just a short distance from Chorley town centre, this elegant traditional property features a walled front garden and a spacious driveway on a generous plot.

Don entering the residence, you are greeted by a welcoming lounge with a charming brick fireplace and dual aspect windows, as well as a well-appointed kitchen with oak units and a utility room leading to the garden. The dining room, adorned with ceiling beams and characterful features, offers ample space for a large dining table.

## KEY FEATURES

Traditional Style Semi Detached Property

Three Bedrooms

Circa 1211 Square Feet

Good Sized Lounge

Separate Dining Room

Utility

Large Plot